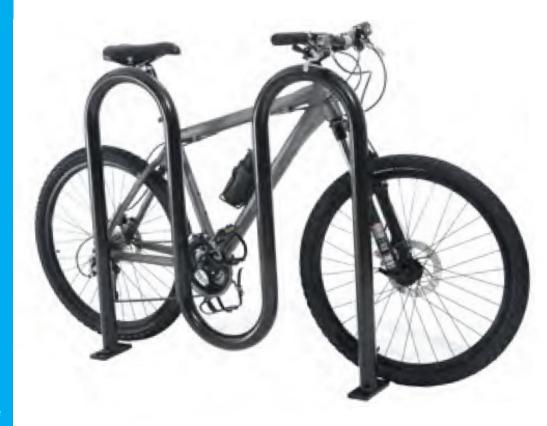

## M HOOP STAND

Product Name: M Hoop Stand

## Product Description:

This bike stand can help contribute towards gaining 2x ENE8 Cycle storage credits when used in the appropriate situation, under the Code for Sustainable Homes.

Overground (bolt-down) fixing or Underground (flanged) fixing.