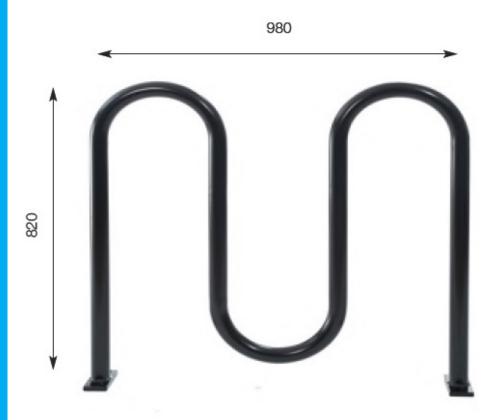

Overground (bolt-down) fixing or Underground (flanged) fixing.
Underground fixing dimensions: 980mm wide x 820mm tall (above ground).
Baseplate: 60mm x 60mm. 50mm tube o/d diameter, 2.5mm wall thickness.
Weight: 14Kg

## Technical Specification

Height: 820mm Width: 980mm

Weight: Steel: 14.0 kilo, Stainless Steel: 10.0 kilo
Diameter: Steel: 48 x 3mm, Stainless Steel: 50 x 2mm

Fixing styles: : Submerged or Bolt down flange