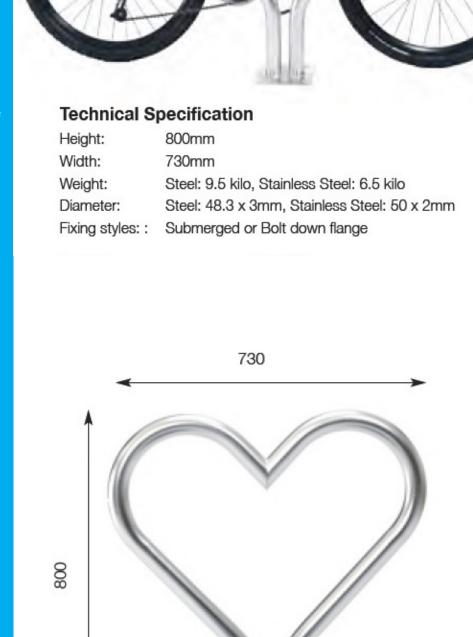

## Product Description:

This bike stand can help contribute towards gaining 2x ENE8 Cycle storage credits when used in the appropriate situation, under the Code for Sustainable Homes.

Overground (bolt-down) fixing or Underground (flanged) fixing.

Overground (bolt-down) fixing or Underground (flanged) fixing.

Fixing dimensions: 730mm wide x 800mm tall (above ground). 48.3mm tube o/d diameter, 3mm wall thickness. Approx weight: 9.5Kg.

Fixing bolts: 4 MI0 RAWL Bolts required per bike stand (No bolts required for concrete in option)

Finishing: Galvanised

Delivery time: typically 7 working days up to quantities of 30. For quantities of 30+ typically 14 working days.

Additional Information

Fixing Options: Underground or

Overground.

Finishing Type: Galvanised or Stainless