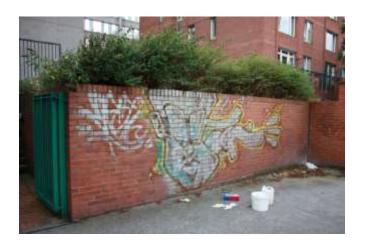

#### **DESCRIPTION:**

A specially formulated alkaline cleaner for the removal of stubborn graffiti shadows from brickwork, stone and concrete.

#### **ADVANTAGES:**

Will effectively remove unsightly graffiti shadows remaining after graffiti removal.

Will also remove general soiling and staining from brickwork

Amber Coloured liquid