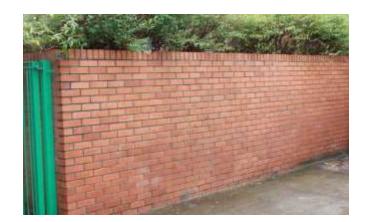

#### **DESCRIPTION:**

A specially formulated alkaline cleaner for the removal of stubborn graffiti shadows from brickwork, stone and concrete.

#### **ADVANTAGES:**

Will effectively remove unsightly graffiti shadows remaining after graffiti removal.

Will also remove general soiling and staining from brickwork

Amber Coloured liquid