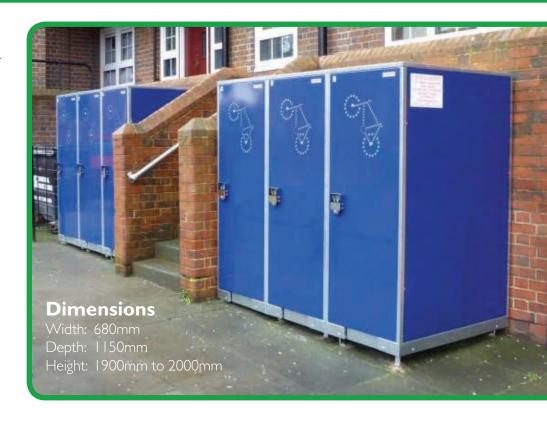

### **Overview**

The BikeAway is a galvanised steel bicycle locker which stores the bike vertically. There is no metal-to-metal contact between the bike and locker and the bike is stored safely off the ground. Therefore, this locker is a popular option for schools, colleges and large organisations.

## **Features & Benefits**

- Space efficient small footprint
- Sturdy I.5mm galvanised steel construction
- Easy-to-use and suitable for use in schools
- 12 lockers fit into two standard car parking spaces.
- The legs can be adjusted to accommodate gradients.
- Coloured in RAL6005 (British Racing Green) or RAL5003 (Oxford Blue), other RAL colours are available for large quantities.