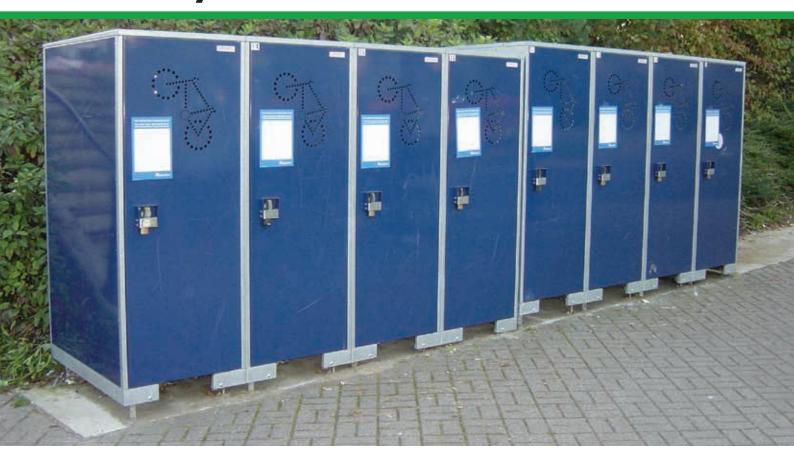

### **Overview**

The BikeAway is a galvanised steel bicycle locker which stores the bike vertically. There is no metal-to-metal contact between the bike and locker and the bike is stored safely off the ground. Therefore, this locker is a popular option for schools, colleges and large organisations.

The cyclist uses their own padlock to lock the door. An override mechanism then allows the operator to obtain independent access to the locker when necessary, it is especially relevant for security-sensitive areas where spot-checks need to be carried out.

## **Features & Benefits**

- Space efficient small footprint
- Sturdy I.5mm galvanised steel construction
- Easy-to-use and suitable for use in schools
- 12 lockers fit into two standard car parking spaces.
- The legs can be adjusted to accommodate gradients.
- Coloured in RAL6005 (British Racing Green) or RAL5003 (Oxford Blue), other RAL colours are available for large quantities.