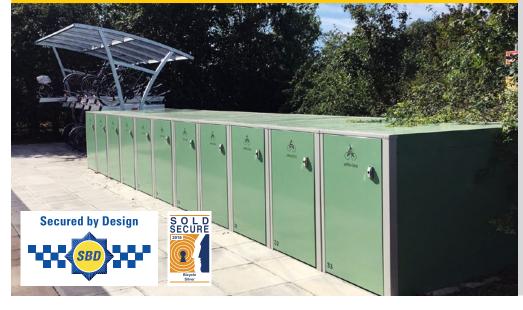

The lockers are powder coated to match the colour of each bus service.

The lockers are aimed at regular users and promote the integrated use of cycling and buses. This healthy and environmentally friendly way of commuting reduces car journeys, therefore helping to ease road congestion. This coincides with the Cycle-Works ethos of providing environmentally friendly products and services.

The Velo-Box lockers can be single or double sided.

The lockers compliment other bike parking systems at the sites.

Cycle-Works has its own in-house professional installation team.

Each site has its own specific colour, tying in with council branding.