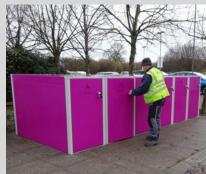

#### **Our Solution**

Cycle-Works has worked with Cambridgeshire County Council to resolve the issue of bike theft. After an initial trial, the proven, tested and secure Velo-Box lockers became a much-needed addition to the Park & Ride sites. A good working relationship has developed and over 200 lockers have since been installed by the company's professional installation team, with more on order to satisfy the increasing demand. The council manage these lockers and rent them out for a key deposit and monthly rental fee.

The lockers are powder coated to match the colour of each bus service.

The lockers are aimed at regular users and promote the integrated use of cycling and buses. This healthy and environmentally friendly way of commuting reduces car journeys, therefore helping to ease road congestion. This coincides with the Cycle-Works ethos of providing environmentally friendly products and services.

The Velo-Box lockers can be single or double sided.

The lockers compliment other bike parking systems at the sites.

Cycle-Works has its own in-house professional installation team.

Each site has its own specific colour, tying in with council branding.