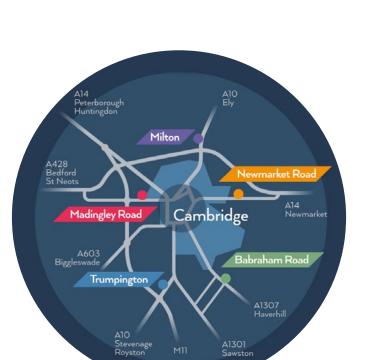

#### Cambridge Cycle, Park & Ride

Cambridge has always been a city affiliated with cycling, however the growing city has been seeing a rise in car and vehicle traffic. In an attempt to alleviate the ever-growing congestion the council invested in 5 park and ride sites throughout the county. These are sites at Babraham, Trumpington, Madingley Road, New Market and Milton cater to both car drivers and cyclists. However, an issue was developing with bike theft, so users were reluctant to leave their bikes.

#### Cambridge Cycle, Park & Ride

Managed and rented by Cambridgeshire County Council. To rent a locker please contact parkride@cambridgeshire.gov.uk

t 02392 815 555 f 02392 815 544

e info@cycle-works.comw cycle-works.com