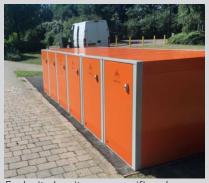

The lockers are powder coated to match the colour of each bus service.

The lockers are aimed at regular users and promote the integrated use of cycling and buses. This healthy and environmentally friendly way of commuting reduces car journeys, therefore helping to ease road congestion. This coincides with the Cycle-Works ethos of providing environmentally friendly products and services.

The Velo-Box lockers can be single or double sided.

The lockers compliment other bike parking systems at the sites.

Cycle-Works has its own in-house professional installation team.

Each site has its own specific colour, tying in with council branding.