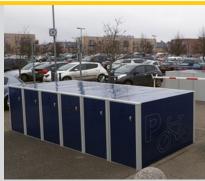

The lockers are powder coated to match the colour of each bus service.

The lockers are aimed at regular users and promote the integrated use of cycling and buses. This healthy and environmentally friendly way of commuting reduces car journeys, therefore helping to ease road congestion. This coincides with the Cycle-Works ethos of providing environmentally friendly products and services.

The Velo-Box lockers can be single or double sided.

The lockers compliment other bike parking systems at the sites.

Cycle-Works has its own in-house professional installation team.

Each site has its own specific colour, tying in with council branding.