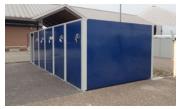

The lockers are powder coated to match the colour of each bus service.

The lockers are aimed at regular users and promote the integrated use of cycling and buses. This healthy and environmentally friendly way of commuting reduces car journeys, therefore helping to ease road congestion. This coincides with the Cycle-Works ethos of providing environmentally friendly products and services.

The Velo-Box lockers can be single or double sided.

The lockers compliment other bike parking systems at the sites.

Cycle-Works has its own in-house professional installation team.

Each site has its own specific colour, tying in with council branding.