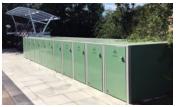

The lockers are powder coated to match the colour of each bus service.

The lockers are aimed at regular users and promote the integrated use of cycling and buses. This healthy and environmentally friendly way of commuting reduces car journeys, therefore helping to ease road congestion. This coincides with the Cycle-Works ethos of providing environmentally friendly products and services.

The Velo-Box lockers can be single or double sided.

The lockers compliment other bike parking systems at the sites.

Cycle-Works has its own in-house professional installation team.

Each site has its own specific colour, tying in with council branding.