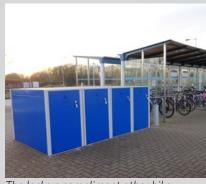

The lockers are powder coated to match the colour of each bus service.

The lockers are aimed at regular users and promote the integrated use of cycling and buses. This healthy and environmentally friendly way of commuting reduces car journeys, therefore helping to ease road congestion. This coincides with the Cycle-Works ethos of providing environmentally friendly products and services.

The Velo-Box lockers can be single or double sided.

The lockers compliment other bike parking systems at the sites.

Cycle-Works has its own in-house professional installation team.

Each site has its own specific colour, tying in with council branding.