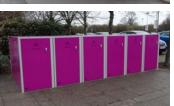

The lockers are powder coated to match the colour of each bus service.

The lockers are aimed at regular users and promote the integrated use of cycling and buses. This healthy and environmentally friendly way of commuting reduces car journeys, therefore helping to ease road congestion. This coincides with the Cycle-Works ethos of providing environmentally friendly products and services.

The Velo-Box lockers can be single or double sided.

The lockers compliment other bike parking systems at the sites.

Cycle-Works has its own in-house professional installation team.

Each site has its own specific colour, tying in with council branding.