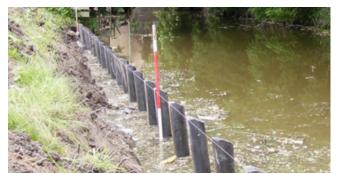

Please note: A Combi-pole should be placed at every connection of the Technic panels for support.

Install the Technic panels behind the Combi-poles and connect the Technic panels by sliding the panels into each other using the tongue and groove joint. The Technic panel is 1.40 wide. The Technic Curve panel is 0.5 meter wide and used for curves.

Push or drive the Technic panels behind the poles into the ground until the top of the Technic panel hits the top of the pole. Connect the Technic panels to the Combi-poles using torx stainless steel screws of 5 cm.

Back-fill with soil and level behind the Technic panels for a neat, sustainable finish.

Watch our instruction video on www.rowat.nl/instructiefilm