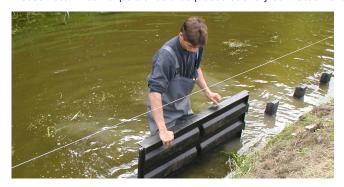

Please note: A Combi-pole should be placed at every connection of the Technic panels for support.

Install the Technic panels behind the Combi-poles and connect the Technic panels by sliding the panels into each other using the tongue and groove joint. The Technic panel is 1.40 wide. The Technic Curve panel is 0.5 meter wide and used for curves.