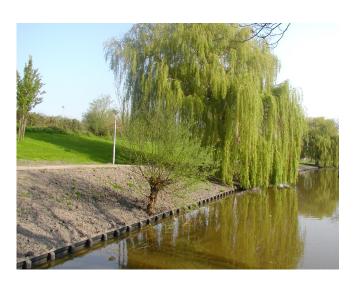

d used for curves.





Push or drive the Technic panels behind the poles into the ground until the top of the Technic panel hits the top of the pole. Connect the Technic panels to the Combi-poles using torx stainless steel screws of 5 cm.



Back-fill with soil and level behind the Technic panels for a neat, sustainable finish.

Watch our instruction video on www.rowat.nl/instructiefilm



## **GOVAPLAST** solid board Installation instructions

GOVAPLAST solid plastic cover boards are 3.6 m long. Put the GOVAPLAST solid plastic boards on top of the Technic panel and fasten the board to the Combi-poles with stainless steel screws with a length of 8 cm.

Please note: Keep a distance of minimum 1.5 cm between the GOplast solid boards for free expansion of the GOplast cover shelves.













sales@goplastic.co.uk phone: +44 (0) 2920 864095 www.goplastic.co.uk

40, St Martins Road, Caerphilly CF83 1EJ