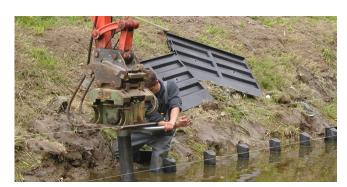

## Installation instructions

Mark out a straight line for placing Combi-poles centre to centre 70 cm or 46 cm. Depending on local soil conditions 2 or 3 poles per Technic panel are needed. To protect the Combi-pole head from damage a special tool can be provided. This tool can be placed over the head of the Combi-pole when pressing the Combi-poles into the ground or directly under the vibrator plate when driving the Combi-poles into the ground. The length of the Combi-poles depends on the soil conditions and the centre to centre distance of the poles. For more stability of the retaining wall you can anchor the Combi-poles.

Push or drive the Technic panels behind the poles into the ground until the top of the Technic panel hits the top of the pole. Connect the Technic panels to the Combi-poles using torx stainless steel screws of 5 cm.