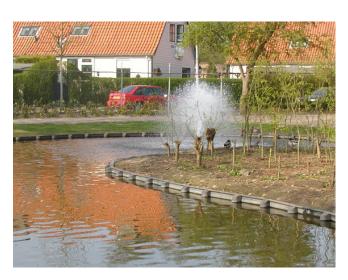

and used for curves.





Push or drive the Technic panels behind the poles into the ground until the top of the Technic panel hits the top of the pole. Connect the Technic panels to the Combi-poles using torx stainless steel screws of 5 cm.



Back-fill with soil and level behind the Technic panels for a neat, sustainable finish.

Watch our instruction video on www.rowat.nl/instructiefilm



## **GOVAPLAST** solid board Installation instructions

GOVAPLAST solid plastic cover boards are 3.6 m long. Put the GOVAPLAST solid plastic boards on top of the Technic panel and fasten the board to the Combi-poles with stainless steel screws with a length of 8 cm.

Please note: Keep a distance of minimum 1.5 cm between the GOplast solid boards for free expansion of the GOplast cover shelves.













sales@goplastic.co.uk phone: +44 (0) 2920 864095 www.goplastic.co.uk

40, St Martins Road, Caerphilly CF83 1EJ