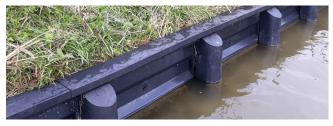

## **GOVAPLAST** solid board Installation instructions

GOVAPLAST solid plastic cover boards are 3.6 m long. Put the GOVAPLAST solid plastic boards on top of the Technic panel and fasten the board to the Combi-poles with stainless steel screws with a length of 8 cm.

Please note: Keep a distance of minimum 1.5 cm between the GOplast solid boards for free expansion of the GOplast cover shelves.

sales@goplastic.co.uk phone: +44 (0) 2920 864095 www.goplastic.co.uk

40, St Martins Road, Caerphilly CF83 1EJ