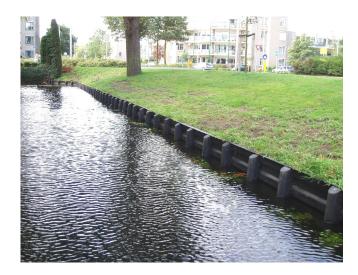

Please note: A Combi-pole should be placed at every connection of the Technic panels for support.

Install the Technic panels behind the Combi-poles and connect the Technic panels by sliding the panels into each other using the tongue and groove joint. The Technic panel is 1.40 wide. The Technic Curve panel is 0.5 meter wide and used for curves.

Push or drive the Technic panels behind the poles into the ground until the top of the Technic panel hits the top of the pole. Connect the Technic panels to the Combi-poles using torx stainless steel screws of 5 cm.