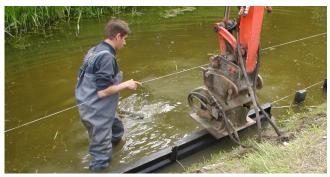

Push or drive the Technic panels behind the poles into the ground until the top of the Technic panel hits the top of the pole. Connect the Technic panels to the Combi-poles using torx stainless steel screws of 5 cm.