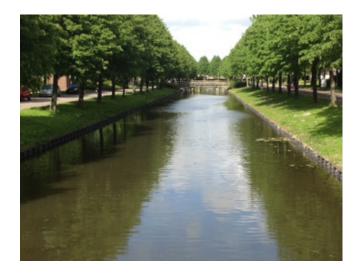

ide and used for curves.





Push or drive the Technic panels behind the poles into the ground until the top of the Technic panel hits the top of the pole. Connect the Technic panels to the Combi-poles using torx stainless steel screws of 5 cm.



Back-fill with soil and level behind the Technic panels for a neat, sustainable finish.

Watch our instruction video on www.rowat.nl/instructiefilm



## **GOVAPLAST** solid board Installation instructions

GOVAPLAST solid plastic cover boards are 3.6 m long. Put the GOVAPLAST solid plastic boards on top of the Technic panel and fasten the board to the Combi-poles with stainless steel screws with a length of 8 cm.

Please note: Keep a distance of minimum 1.5 cm between the GOplast solid boards for free expansion of the GOplast cover shelves.













sales@goplastic.co.uk phone: +44 (0) 2920 864095 www.goplastic.co.uk

40, St Martins Road, Caerphilly CF83 1EJ