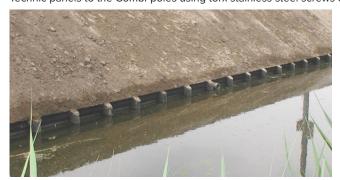

Please note: A Combi-pole should be placed at every connection of the Technic panels for support.

Install the Technic panels behind the Combi-poles and connect the Technic panels by sliding the panels into each other using the tongue and groove joint. The Technic panel is 1.40 wide. The Technic Curve panel is 0.5 meter wide and used for curves.

Push or drive the Technic panels behind the poles into the ground until the top of the Technic panel hits the top of the pole. Connect the Technic panels to the Combi-poles using torx stainless steel screws of 5 cm.