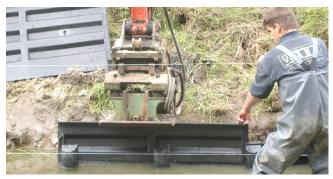

## Installation instructions

Mark out a straight line for placing Combi-poles centre to centre 70 cm or 46 cm. Depending on local soil conditions 2 or 3 poles per Technic panel are needed. To protect the Combi-pole head from damage a special tool can be provided. This tool can be placed over the head of the Combi-pole when pressing the Combi-poles into the ground or directly under the vibrator plate when driving the Combi-poles into the ground. The length of the Combi-poles depends on the soil conditions and the centre to centre distance of the poles. For more stability of the retaining wall you can anchor the Combi-poles.

Push or drive the Technic panels behind the poles into the ground until the top of the Technic panel hits the top of the pole. Connect the Technic panels to the Combi-poles using torx stainless steel screws of 5 cm.