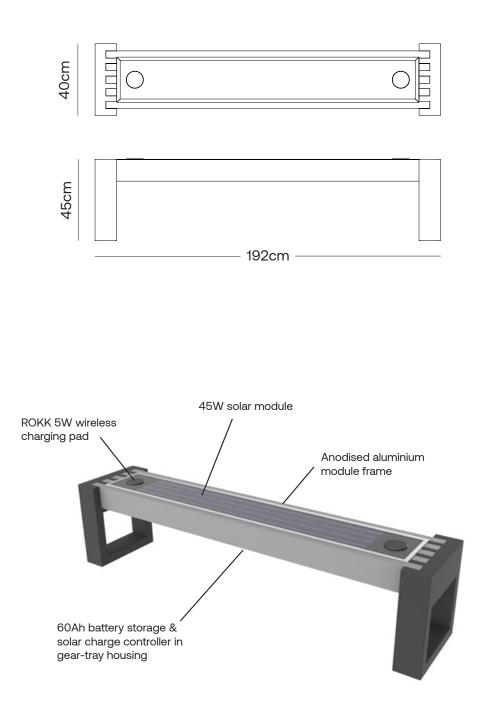

### **Solar Smart Bench** 6180

High-performance, high-quality recycled plastic smart bench that harmonises effortlessly into architectural, urban and landscape environments.

#### FEATURES

- O Solar Power autonomy
- O Wireless mobile device charging
- O Fully waterproof / weatherproof
- O Quality build materials
- O Easy install and mobility

#### SPECIFICATION

O 100% recycled plastic bench construction O 45W toughened glass solar module O 60Ah battery capacity O ROKK IPX6 waterproof 12/24V wireless charging pads O Replaceable battery gear tray