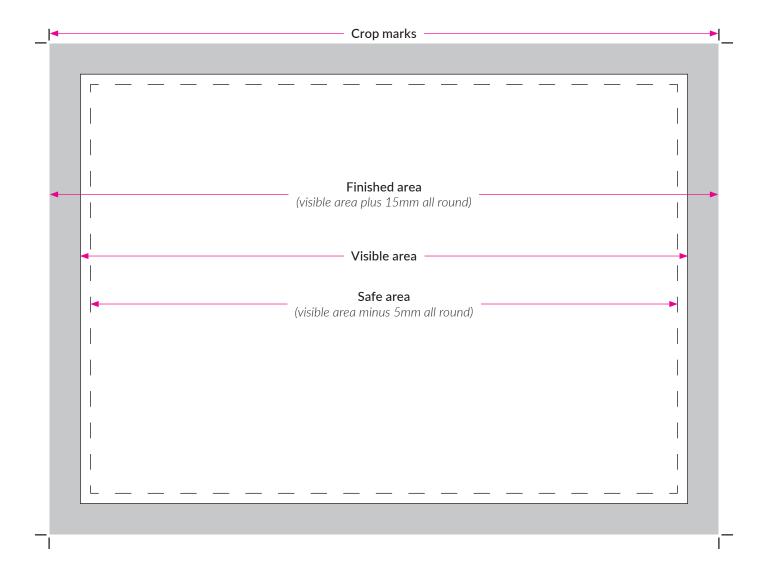

## **GRAPHIC PANELS**

Please follow the instructions below to ensure the correct artwork format for the panel.

- Panels are manufactured 15mm larger all round than the 'visible area', to allow for an overframe. For example an A2 panel has a 'visible area' of 594x420mm and a 'finished area' of 624x450mm.
- Any important text & images must fit within 5mm smaller all round than the 'visible area'. For example the A2 panel as above would have a 'safe area' of 584x410mm.
- Any background colour/image should bleed out to the outside edge of the 'finished area'.

| Panel size | Safe area<br>(mm) | Visible area<br>(mm) | Finished area<br>(mm) |
|------------|-------------------|----------------------|-----------------------|
| <b>A</b> 4 | 287 x 200         | 297 x 210            | 327 x 240             |
| А3         | 410 x 287         | 420 x 297            | 450 x 327             |
| A2         | 584 x 410         | 594 x 420            | 624 x 450             |
| A1         | 831 x 584         | 841 x 594            | 871 x 624             |
| AO         | 1179 x 831        | 1189 x 841           | 1219 x 871            |