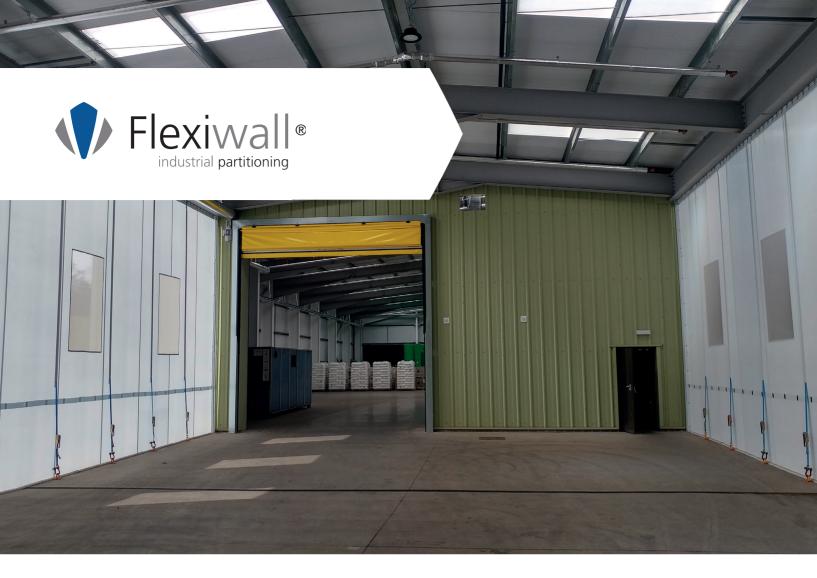

westgateuk.co.uk +44 (0)1785 242181 salesteam@westgateuk.co.uk

Westgate were approached by Don & Low Ltd to supply walling that could create a dust and weather tight seal on either side of a drive through area, which was between two production buildings at their site in Forfar, Scotland.

Westgate supplied and installed two external Flexiwall partitions - one run at 19m long and one at 13m long, and both 5.7m high.

As it was an exposed area, the Flexiwall incorporated wind load straps and mesh vision panel vents to reduce wind pressure on the partition. A translucent material was chosen to enable the area to receive natural light.

Due to the unique overlap system between panels, Flexiwall offers an over 99% dust tight seal. The addition of the external Flexiwall partitions will ensure that no dust or dirt will enter the factory and contaminate materials, and weather will not have an effect on the factory either, meaning products are kept in the best condition and are not compromised in any way by external factors.