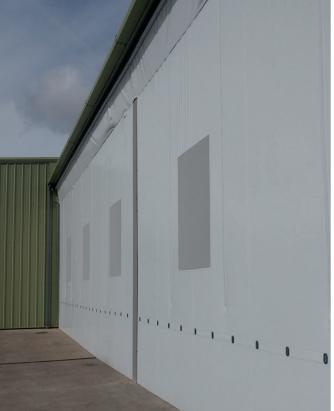

Westgate supplied and installed two external Flexiwall partitions - one run at 19m long and one at 13m long, and both 5.7m high.

As it was an exposed area, the Flexiwall incorporated wind load straps and mesh vision panel vents to reduce wind pressure on the partition. A translucent material was chosen to enable the area to receive natural light.

Due to the unique overlap system between panels, Flexiwall offers an over 99% dust tight seal. The addition of the external Flexiwall partitions will ensure that no dust or dirt will enter the factory and contaminate materials, and weather will not have an effect on the factory either, meaning products are kept in the best condition and are not compromised in any way by external factors.