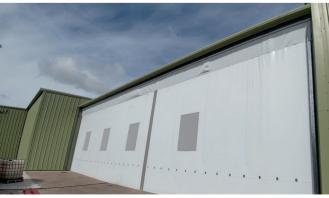

westgateuk.co.uk +44 (0)1785 242181 salesteam@westgateuk.co.uk

Westgate were approached by Don & Low Ltd to supply walling that could create a dust and weather tight seal on either side of a drive through area, which was between two production buildings at their site in Forfar, Scotland.

Westgate supplied and installed two external Flexiwall partitions - one run at 19m long and one at 13m long, and both 5.7m high.

As it was an exposed area, the Flexiwall incorporated wind load straps and mesh vision panel vents to reduce wind pressure on the partition. A translucent material was chosen to enable the area to receive natural light.