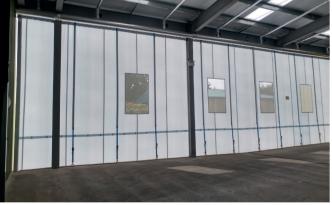

Westgate supplied and installed two external Flexiwall partitions - one run at 19m long and one at 13m long, and both 5.7m high.

As it was an exposed area, the Flexiwall incorporated wind load straps and mesh vision panel vents to reduce wind pressure on the partition. A translucent material was chosen to enable the area to receive natural light.

Due to the unique overlap system between panels, Flexiwall offers an over 99% dust tight seal. The addition of the external Flexiwall partitions will ensure that no dust or dirt will enter the factory and contaminate materials, and weather will not have an effect on the factory either, meaning products are kept in the best condition and are not compromised in any way by external factors.