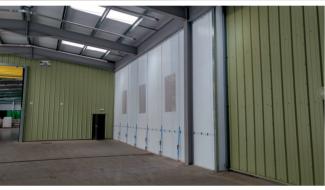

Westgate supplied and installed two external Flexiwall partitions - one run at 19m long and one at 13m long, and both 5.7m high.

As it was an exposed area, the Flexiwall incorporated wind load straps and mesh vision panel vents to reduce wind pressure on the partition. A translucent material was chosen to enable the area to receive natural light.

Due to the unique overlap system between panels, Flexiwall offers an over 99% dust tight seal. The addition of the external Flexiwall partitions will ensure that no dust or dirt will enter the factory and contaminate materials, and weather will not have an effect on the factory either, meaning products are kept in the best condition and are not compromised in any way by external factors.