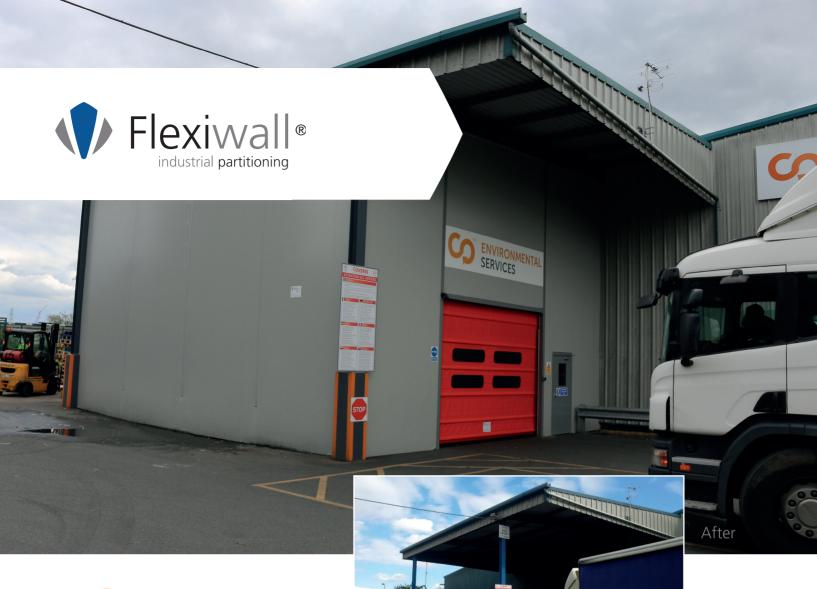

Coveris wanted to create a protected area for finished goods that were being stored ready for dispatch. An existing exterior canopy was already in place, but in order to utilise this space better, Westgate were approached to install a surrounding external Flexiwall. These walls would offer the protection required whilst maximising the use of the existing canopy.

westgateuk.co.uk +44 (0)1785 242181 salesteam@westgateuk.co.uk

Before

Westgate provided and installed a 10m x 10m external Flexiwall which was hung from the existing canopy roof structure. A Fastflex fast action door and a steel pedestrian door were also supplied and installed by Westgate.

This newly created outside area using Flexiwall, not only provided additional storage space but enabled the goods to be stored directly where the trucks would pick up/deliver, increasing operational efficiency during the dispatch and collection process.