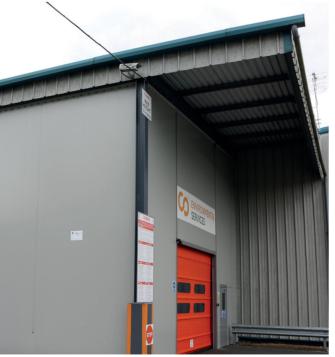

Coveris wanted to create a protected area for finished goods that were being stored ready for dispatch. An existing exterior canopy was already in place, but in order to utilise this space better, Westgate were approached to install a surrounding external Flexiwall. These walls would offer the protection required whilst maximising the use of the existing canopy.

westgateuk.co.uk +44 (0)1785 242181 salesteam@westgateuk.co.uk

Before

Westgate provided and installed a 10m x 10m external Flexiwall which was hung from the existing canopy roof structure. A Fastflex fast action door and a steel pedestrian door were also supplied and installed by Westgate.