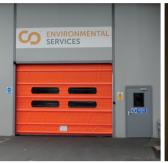

westgateuk.co.uk +44 (0)1785 242181 salesteam@westgateuk.co.uk

Before

Westgate provided and installed a 10m x 10m external Flexiwall which was hung from the existing canopy roof structure. A Fastflex fast action door and a steel pedestrian door were also supplied and installed by Westgate.

The Coveris company logo was also fitted to the Flexiwall to showcase company branding and the Fastflex door was also matched as closely to the clients brand colours as possible to provide a consistent look.