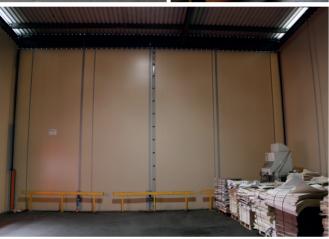

westgateuk.co.uk +44 (0)1785 242181 salesteam@westgateuk.co.uk

Before

Westgate provided and installed a 10m x 10m external Flexiwall which was hung from the existing canopy roof structure. A Fastflex fast action door and a steel pedestrian door were also supplied and installed by Westgate.

Due to the Flexiwall being an external solution, wind load straps were designed and fitted to cope with the additional wind load requirements. Westgate provided the wind load calculations to ensure the Flexiwall could cope with adverse weather conditions.

Another consideration for external solutions is the long term effects of the sun and UV rays, because of this, the Flexiwall was manufactured using an antifade material which ensures that there is reduced fading over time and the material will not go brittle and in a grey colour to match the existing cladding.

The Coveris company logo was also fitted to the Flexiwall to showcase company branding and the Fastflex door was also matched as closely to the clients brand colours as possible to provide a consistent look.