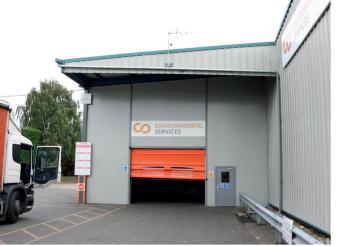

westgateuk.co.uk +44 (0)1785 242181 salesteam@westgateuk.co.uk

Before

Westgate provided and installed a 10m x 10m external Flexiwall which was hung from the existing canopy roof structure. A Fastflex fast action door and a steel pedestrian door were also supplied and installed by Westgate.

This newly created outside area using Flexiwall, not only provided additional storage space but enabled the goods to be stored directly where the trucks would pick up/deliver, increasing operational efficiency during the dispatch and collection process.