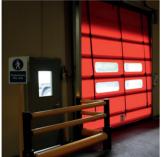

westgateuk.co.uk +44 (0)1785 242181 salesteam@westgateuk.co.uk

Before

Westgate provided and installed a 10m x 10m external Flexiwall which was hung from the existing canopy roof structure. A Fastflex fast action door and a steel pedestrian door were also supplied and installed by Westgate.