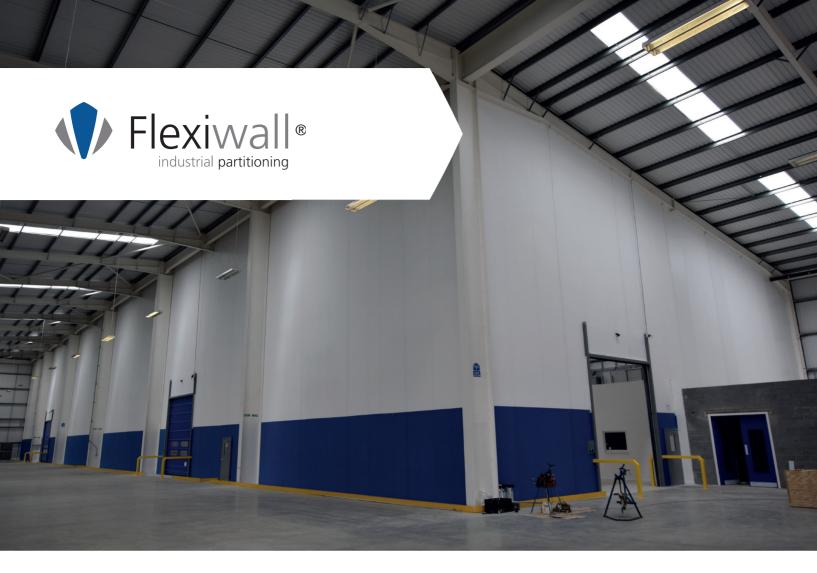

Flexiwall's unique v-overlap system and dust tight seal is an ideal solution for meeting BRC hygiene standards and so was the perfect product to use for this project.

Westgate supplied and installed a Flexiwall run along the apex **84m wide x 14m high**, which was hung from extra support steelwork. Then another Flexiwall run was installed, **27m wide x 14m** (maximum) high, with a foam infill above and down the sides. This provided a dust tight seal, fulfilling BRC requirements.

The Flexiwall was coloured blue up to 2.7m from which point the partition was white. This was to colour match with the corporate branding, getting as close to the company's RAL code as possible. One of the benefits of the Flexiwall solution is that logos and other branding can be printed directly on to Flexiwall or on removable panels. For this project, a printed logo 10m wide x 5m high was printed onto the Flexiwall.

As well as **two Flexiwall partitions**, **three Fastflex fast action doors** and frames 4m wide x 4.5m high with radar sensor activation were also installed for fast, unrestricted access. **Four Anchorwall pedestrian doors** were also installed.