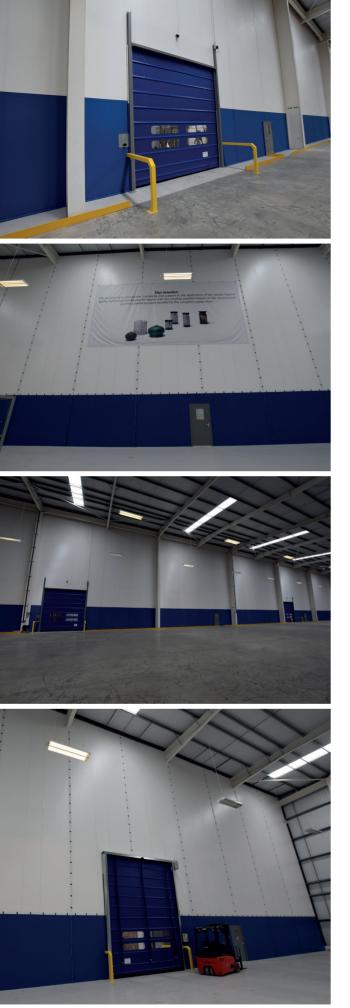

Flexiwall's unique v-overlap system and dust tight seal is an ideal solution for meeting BRC hygiene standards and so was the perfect product to use for this project.

Westgate supplied and installed a Flexiwall run along the apex **84m wide x 14m high**, which was hung from extra support steelwork. Then another Flexiwall run was installed, **27m wide x 14m** (maximum) high, with a foam infill above and down the sides. This provided a dust tight seal, fulfilling BRC requirements.

The Flexiwall was coloured blue up to 2.7m from which point the partition was white. This was to colour match with the corporate branding, getting as close to the company's RAL code as possible. One of the benefits of the Flexiwall solution is that logos and other branding can be printed directly on to Flexiwall or on removable panels. For this project, a printed logo 10m wide x 5m high was printed onto the Flexiwall.

As well as **two Flexiwall partitions**, **three Fastflex fast action doors** and frames 4m wide x 4.5m high with radar sensor activation were also installed for fast, unrestricted access. **Four Anchorwall pedestrian doors** were also installed.