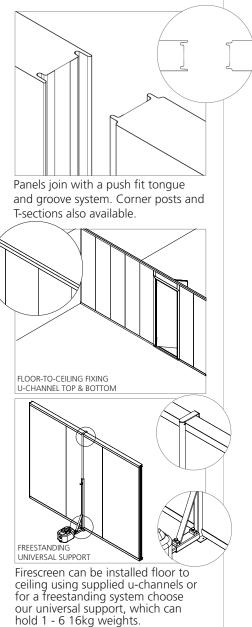

westgateuk.co.uk +44 (0)1785 242181 salesteam@westgateuk.co.uk

Panels are 80mm thick white steel faced with a mineral wool filling, when used floor to ceiling they create a 60-minute fire retardant wall. Available for purchase on next day delivery.

## **FECHNICAL SPECIFICATIONS**

| Material composite        | White steel faced mineral wool filled                                                 |
|---------------------------|---------------------------------------------------------------------------------------|
| Connection method         | Tongue and groove push fit                                                            |
| Panel Fire rating         | Euro Class EN 13501-2:2008 A2 s1 d0 and El60 fire resistance                          |
| Standard panel<br>heights | 2.25m, 2.7m, 3.1m, 3.5m, 4.0m, 4.5m                                                   |
| Panel width               | 1m                                                                                    |
| Panel thickness           | 80mm                                                                                  |
| Panel weight              | 16.2 kg/m2                                                                            |
| Support options           | Floor to ceiling; supplied with u-channel fixings or Free-standing; universal support |