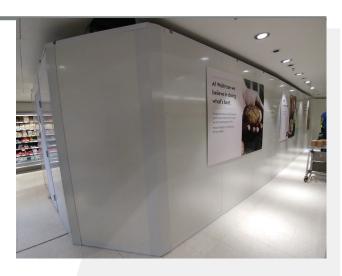

Hoardfast Firescreen is a quick to install, modular, internal screening system that can be used free-standing with Westgate's unique universal support, or fixed floor-to-ceiling. Available in a range of heights Hoardfast Firescreen is a 60 minute fire rated panel - Euro Class EN 13501-2:2008 A2 s1 d0 fire class rating and El60 fire resistance

westgateuk.co.uk +44 (0)1785 242181 salesteam@westgateuk.co.uk

Panels are 80mm thick white steel faced with a mineral wool filling, when used floor to ceiling they create a 60-minute fire retardant wall. Available for purchase on next day delivery.