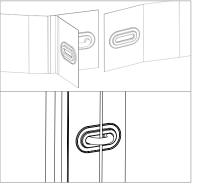

## INSTALLATION PROCESS

Panels are suspended using existing steelwork clips and s-hooks

Panels are joined together using our unique v-overlap system

Panels are tensioned and secured using battons fixed to the floor