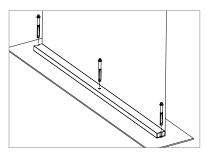

## INSTALLATION PROCESS

Panels are suspended using existing steelwork clips and s-hooks

Panels are joined together using our unique v-overlap system

Panels are tensioned and secured using battons fixed to the floor