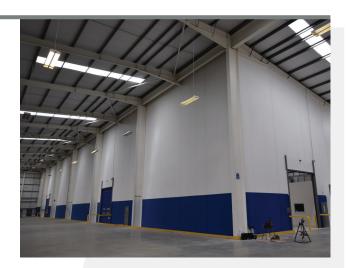

Flexiwall is a unique semi-permanent floor to ceiling partition wall that offers multiple benefits over traditional partitioning methods and is particularly effective in tall buildings.

Manufactured from a light-weight fire rated material, Flexiwall is quicker and cleaner to install and can even be reconfigured, removed or relocated should business needs evolve.

Floor-to-ceiling; any height and length

No mess quick/easy installation

Minimal floor space required

Fire rated material options

Easily reconfigure, relocate or remove

| FEATURES & BENEFITS                                                                          |                                                                                                                                                           |
|----------------------------------------------------------------------------------------------|-----------------------------------------------------------------------------------------------------------------------------------------------------------|
| FEATURES                                                                                     | BENEFITS                                                                                                                                                  |
| Light weight material can be<br>manufactured to any height<br>and length (subject to survey) | <ul> <li>No restrictions to where the solution can be used</li> <li>Install on mezzanine floors with no concerns for additional weight loading</li> </ul> |
| Easily fits around existing penetrations                                                     | <ul><li>Reduced project costs as no need to relocate services</li><li>Creates an over 99% dust tight seal</li></ul>                                       |
| Takes up only 50mm of floor space once installed                                             | <ul> <li>Can be installed between racking</li> <li>Maximises available floor space when creating new areas within existing space</li> </ul>               |
| Panels joined with unique<br>v-overlap system                                                | <ul><li>Creates an over 99% dust tight seal</li><li>Panels can be easily replaced in sections</li></ul>                                                   |
| Fire rated materials                                                                         | • Create fire rated partition walls that fulfil both health and safety and insurance requirements                                                         |
| Translucent material options available                                                       | • Reduce costs associated with new lighting requirements as material allows natural light transit                                                         |
| Incorporate brand colours and logos                                                          | • Improves the environment for employees and visitors                                                                                                     |
| Quick and clean to install                                                                   | Reduced impact on existing production and operation schedules                                                                                             |
| Easily reconfigure, remove or relocate walls without damage                                  | <ul><li>Adapt to unforeseen or unpredictable future business changes</li><li>Works well in rented premises</li></ul>                                      |