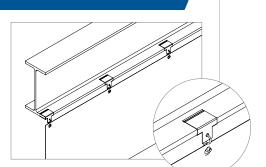

## INSTALLATION PROCESS

Panels are suspended using existing steelwork clips and s-hooks

Panels are joined together using our unique v-overlap system

Panels are tensioned and secured using battons fixed to the floor