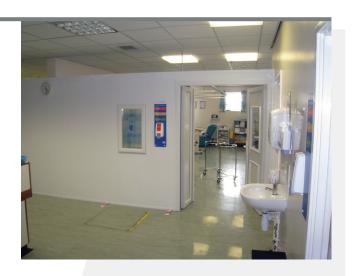

Hoardfast PVC is a hygienic, quick to install, modular screening system, used by hospitals to temporarily segregate spaces and create temporary rooms.

Used free-standing or floor-to-ceiling (for greater infection control), our modular partition can segregate patients and/or staff for short or long-term requirements.

Quick and easy self installation

Next day delivery from UK stock

Reusable and relocatable

Hygienic wipe clean panels

Floor-to-ceiling for infection control