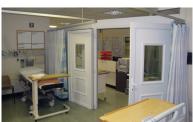

Hoardfast PVC is a hygienic, quick to install, modular screening system, used by hospitals to temporarily segregate spaces and create temporary rooms.

Used free-standing or floor-to-ceiling (for greater infection control), our modular partition can segregate patients and/or staff for short or long-term requirements.

## **FEATURES & BENEFITS**

| FEATURES                                               | BENEFITS                                                                                                                                                                                                                                                                                   |
|--------------------------------------------------------|--------------------------------------------------------------------------------------------------------------------------------------------------------------------------------------------------------------------------------------------------------------------------------------------|
| Ready to install modular system                        | <ul> <li>Click together modular system for easy self installation</li> <li>Quick and clean installation to minimise disruption to patients/staff</li> <li>Rapid segregation – clean, modular, tongue and groove system</li> <li>Optional extras include doors and vision panels</li> </ul> |
| PVC panel                                              | <ul> <li>Hygienic wipe clean panels</li> <li>For infection prevention and contamination control:</li> <li>Temporary hospital hoarding and screens</li> <li>Temporary isolation pods/bays/ward</li> </ul>                                                                                   |
| Light-weight panel                                     | <ul> <li>Easy to move around site</li> <li>Can be easily taken down, added to and/or relocated as needs evolve</li> </ul>                                                                                                                                                                  |
| 1.12m, 2.25m, 2.7m, 3m, 4m, 5m standard panels heights | <ul> <li>Create quick floor-to-ceiling or free-standing partitions</li> <li>Floor-to-ceiling fixing (up to 5m as standard) offers maximum infection prevention</li> <li>Easy to cut and configure as required</li> </ul>                                                                   |
| Next day delivery from large UK stock                  | Fast dispatch to mainland UK - get items to site when you need / prevent delays                                                                                                                                                                                                            |
| Easy fit single and double doors (with Digi lock)      | Create restricted access areas                                                                                                                                                                                                                                                             |