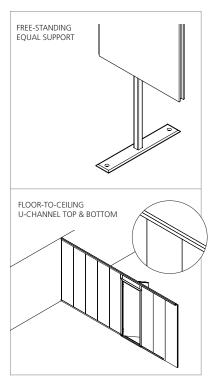

## TECHNICAL SPECIFICATIONS

| Material composite     | 85% recycled PVC, 15% Virgin PVC, grey hollow fluted internal and solid white ridged external face |
|------------------------|----------------------------------------------------------------------------------------------------|
| Connection method      | Tongue and groove click together                                                                   |
| Panel Fire rating      | BS476 Class 1 Part 7 (Spread of Flame)                                                             |
| Standard panel heights | 1.12m, 2.25m, 2.7m, 3m, 4m, 5m                                                                     |
| Panel width            | 0.5m                                                                                               |
| Panel thickness        | 35mm (up to 2.7m), 50mm (3m-5m)                                                                    |
| Support options        | Floor-to-ceiling; supplied with u-channel fixings or free-standing                                 |

## TECHNICAL SPECIFICATIONS

Panels are connected by knocking together the tongue and groove. Corner posts and T-sections are also available to create rooms.

Hoardfast Standard PVC works with a range of free-standing stability options or install floor-to-ceiling supplied u-channels.