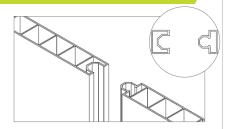

## TECHNICAL SPECIFICATIONS

Panels are connected by knocking together the tongue and groove. Corner posts and T-sections are also available to create rooms.

Hoardfast Standard PVC works with a range of free-standing stability options or install floor-to-ceiling supplied u-channels.