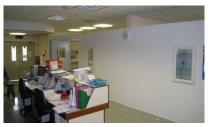

Hoardfast PVC is a hygienic, quick to install, modular screening system, used by hospitals to temporarily segregate spaces and create temporary rooms.

Used free-standing or floor-to-ceiling (for greater infection control), our modular partition can segregate patients and/or staff for short or long-term requirements.

Quick and easy self installation

Next day delivery from UK stock

Reusable and relocatable

Hygienic wipe clean panels

Floor-to-ceiling for infection control