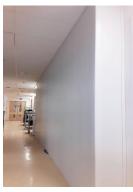

Hoardfast PVC is a hygienic, quick to install, modular screening system, used by hospitals to temporarily segregate spaces and create temporary rooms.

Used free-standing or floor-to-ceiling (for greater infection control), our modular partition can segregate patients and/or staff for short or long-term requirements.

Quick and easy self installation

Next day delivery from UK stock

Reusable and relocatable

Hygienic wipe clean panels

Floor-to-ceiling for infection control