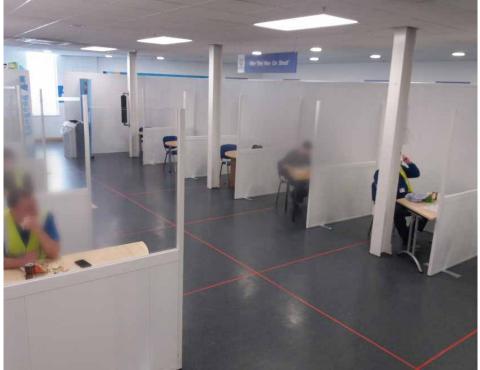

#### ADDITIONAL EMPLOYEE WELFARE

Segregate existing common areas or create new spaces

Ideal for companies running a rotating teams structure, create additional modular welfare spaces such as breakrooms and canteens with this free-standing temporary system. The modular design means that rooms and sizes can be designed to suit your requirements.

Vision panels, doors and a range of freestanding supports are available.