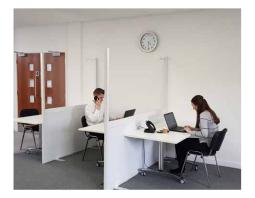

#### FREE-STANDING SCREENS

HOARD FAST ® standard PVC

Preassembled modular panels on support foot (with or without vision panel)

Hoardfast social distancing screens are available preassembled and ready to use. We can also supply a range of components for you to create bespoke solutions to meet your needs (on request).

#### FREE-STANDING SCREENS

Modular panels on support foot

Preassembled segregation screens can be used in a number of different configurations to meet your requirements.