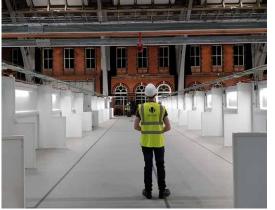

#### HOARDFAST SOCIAL DISTANCING SCREENS IN USE...

Hoardfast screens can be used in many environments including production line, process areas, canteen/dining spaces...

#### ADDITIONAL EMPLOYEE WELFARE

Segregate existing common areas or create new spaces

Ideal for companies running a rotating teams structure, create additional modular welfare spaces such as breakrooms and canteens with this free-standing temporary system. The modular design means that rooms and sizes can be designed to suit your requirements.