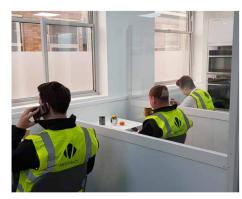

#### HOARDFAST SOCIAL DISTANCING SCREENS IN USE...

Hoardfast screens can be used in many environments including production line, process areas, canteen/dining spaces...

#### ADDITIONAL EMPLOYEE WELFARE

Segregate existing common areas or create new spaces

Ideal for companies running a rotating teams structure, create additional modular welfare spaces such as breakrooms and canteens with this free-standing temporary system. The modular design means that rooms and sizes can be designed to suit your requirements.