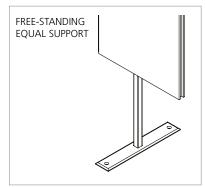

#### FREE-STANDING SCREENS

HOARD FAST ® standard PVC

Preassembled modular panels on support foot (with or without vision panel)

Hoardfast social distancing screens are available preassembled and ready to use. We can also supply a range of components for you to create bespoke solutions to meet your needs (on request).

#### FREE-STANDING SCREENS

Modular panels on support foot

Preassembled segregation screens can be used in a number of different configurations to meet your requirements.

#### Modular panels on support foot

| Product Name: | Details:                                                                                                                                                                                                                                 | Materials:                                                                                                                                                                                                              |
|---------------|------------------------------------------------------------------------------------------------------------------------------------------------------------------------------------------------------------------------------------------|-------------------------------------------------------------------------------------------------------------------------------------------------------------------------------------------------------------------------|
| 1.5m (vision) | <ul> <li>Dimensions: 1.5m (w) x 35mm (d) x 1.9m (h)</li> <li>Equal Foot Support: Inserts into hollow flute of the panel and protrudes each side of panel by 210mm.</li> <li>Top 1000mm of screen is transparent acrylic panel</li> </ul> | <ul> <li>Hoardfast Panel: 85% recycled PVC, 15% virgin PVC, grey hollow fluted internal and solid white ridged external face</li> <li>Equal Foot Support: electroplated steel</li> <li>Vision panel: Acrylic</li> </ul> |
| 2m (vision)   | <ul> <li>Dimensions: 2m (w) x 35mm (d) x 1.9m (h)</li> <li>Equal Foot Support: Inserts into hollow flute of the panel and protrudes each side of panel by 210mm</li> <li>Top 1000mm of screen is transparent acrylic panel</li> </ul>    | <ul> <li>Hoardfast Panel: 85% recycled PVC, 15% virgin PVC, grey hollow fluted internal and solid white ridged external face</li> <li>Equal Foot Support: electroplated steel</li> <li>Vision panel: Acrylic</li> </ul> |
| 1m            | <ul> <li>Dimensions: 1m (w) x 35mm (d) x 2.25m (h)</li> <li>Equal Foot Support: Inserts into hollow flute of the panel and protrudes each side of panel by 210mm</li> </ul>                                                              | <ul> <li>Hoardfast Panel: 85% recycled PVC, 15% virgin PVC, grey hollow fluted internal and solid white ridged external face</li> <li>Equal Foot Support: electroplated steel</li> </ul>                                |
| 1.5m          | <ul> <li>Dimensions: 1.5m (w) x 35mm (d) x 2.25m (h)</li> <li>Equal Foot Support: Inserts into hollow flute of the panel and protrudes each side of panel by 210mm</li> </ul>                                                            | <ul> <li>Hoardfast Panel: 85% recycled PVC, 15% virgin PVC, grey hollow fluted internal and solid white ridged external face</li> <li>Equal Foot Support: electroplated steel</li> </ul>                                |
| 2m            | <ul> <li>Dimensions: 2m (w) x 35mm (d) x 2.25m (h)</li> <li>Equal Foot Support: Inserts into hollow flute of the panel and protrudes each side of panel by 210mm</li> </ul>                                                              | <ul> <li>Hoardfast Panel: 85% recycled PVC, 15% virgin PVC, grey hollow fluted internal and solid white ridged external face</li> <li>Equal Foot Support: electroplated steel</li> </ul>                                |