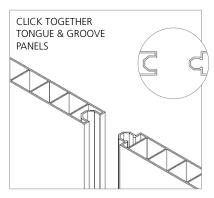

#### FREE-STANDING SCREENS

HOARD FAST ® standard PVC

Preassembled modular panels on support foot (with or without vision panel)

Hoardfast social distancing screens are available preassembled and ready to use. We can also supply a range of components for you to create bespoke solutions to meet your needs (on request).

#### FREE-STANDING SCREENS

Modular panels on support foot

Preassembled segregation screens can be used in a number of different configurations to meet your requirements.

#### Modular panels on support foot

| Product Name: | Details:                                                                                                                                                                                                                                 | Materials:                                                                                                                                                                                                              |
|---------------|------------------------------------------------------------------------------------------------------------------------------------------------------------------------------------------------------------------------------------------|-------------------------------------------------------------------------------------------------------------------------------------------------------------------------------------------------------------------------|
| 1.5m (vision) | <ul> <li>Dimensions: 1.5m (w) x 35mm (d) x 1.9m (h)</li> <li>Equal Foot Support: Inserts into hollow flute of the panel and protrudes each side of panel by 210mm.</li> <li>Top 1000mm of screen is transparent acrylic panel</li> </ul> | <ul> <li>Hoardfast Panel: 85% recycled PVC, 15% virgin PVC, grey hollow fluted internal and solid white ridged external face</li> <li>Equal Foot Support: electroplated steel</li> <li>Vision panel: Acrylic</li> </ul> |
| 2m (vision)   | <ul> <li>Dimensions: 2m (w) x 35mm (d) x 1.9m (h)</li> <li>Equal Foot Support: Inserts into hollow flute of the panel and protrudes each side of panel by 210mm</li> <li>Top 1000mm of screen is transparent acrylic panel</li> </ul>    | <ul> <li>Hoardfast Panel: 85% recycled PVC, 15% virgin PVC, grey hollow fluted internal and solid white ridged external face</li> <li>Equal Foot Support: electroplated steel</li> <li>Vision panel: Acrylic</li> </ul> |
| 1m            | <ul> <li>Dimensions: 1m (w) x 35mm (d) x 2.25m (h)</li> <li>Equal Foot Support: Inserts into hollow flute of the panel and protrudes each side of panel by 210mm</li> </ul>                                                              | <ul> <li>Hoardfast Panel: 85% recycled PVC, 15% virgin PVC, grey hollow fluted internal and solid white ridged external face</li> <li>Equal Foot Support: electroplated steel</li> </ul>                                |
| 1.5m          | <ul> <li>Dimensions: 1.5m (w) x 35mm (d) x 2.25m (h)</li> <li>Equal Foot Support: Inserts into hollow flute of the panel and protrudes each side of panel by 210mm</li> </ul>                                                            | <ul> <li>Hoardfast Panel: 85% recycled PVC, 15% virgin PVC, grey hollow fluted internal and solid white ridged external face</li> <li>Equal Foot Support: electroplated steel</li> </ul>                                |
| 2m            | <ul> <li>Dimensions: 2m (w) x 35mm (d) x 2.25m (h)</li> <li>Equal Foot Support: Inserts into hollow flute of the panel and protrudes each side of panel by 210mm</li> </ul>                                                              | <ul> <li>Hoardfast Panel: 85% recycled PVC, 15% virgin PVC, grey hollow fluted internal and solid white ridged external face</li> <li>Equal Foot Support: electroplated steel</li> </ul>                                |