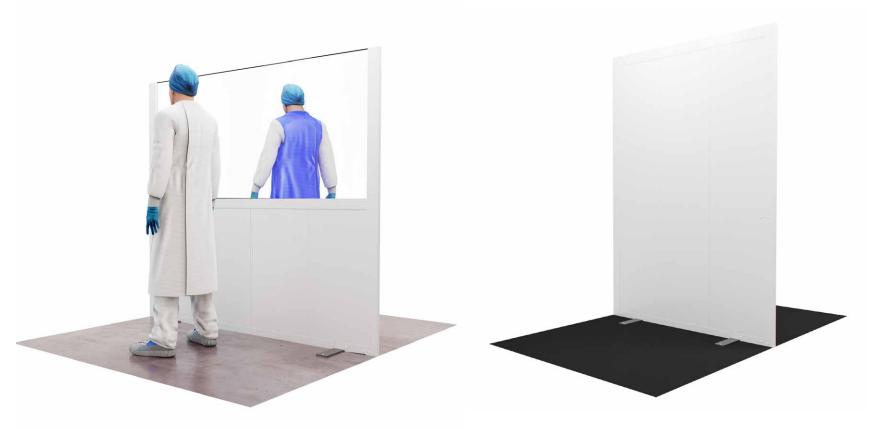

#### HOARDFAST SOCIAL DISTANCING SCREENS IN USE...

Hoardfast screens can be used in many environments including production line, process areas, canteen/dining spaces...

#### ADDITIONAL EMPLOYEE WELFARE

Segregate existing common areas or create new spaces

Ideal for companies running a rotating teams structure, create additional modular welfare spaces such as breakrooms and canteens with this free-standing temporary system. The modular design means that rooms and sizes can be designed to suit your requirements.