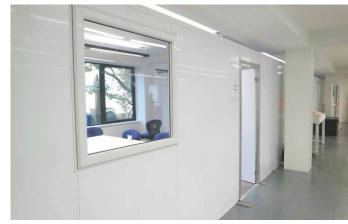

#### FREE-STANDING SCREENS

HOARD FAST ® standard PVC

Preassembled modular panels on support foot (with or without vision panel)

Hoardfast social distancing screens are available preassembled and ready to use. We can also supply a range of components for you to create bespoke solutions to meet your needs (on request).

Vision panels, doors and a range of freestanding supports are available.