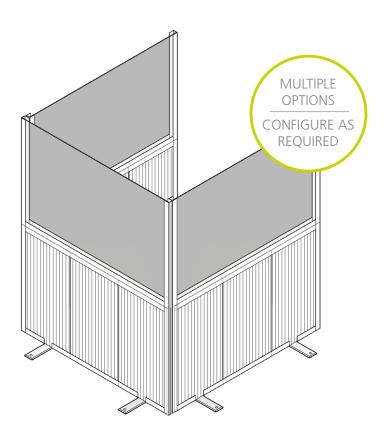

#### FREE-STANDING SCREENS

Modular panels on support foot

Preassembled segregation screens can be used in a number of different configurations to meet your requirements.

#### ADDITIONAL EMPLOYEE WELFARE

Segregate existing common areas or create new spaces

Ideal for companies running a rotating teams structure, create additional modular welfare spaces such as breakrooms and canteens with this free-standing temporary system. The modular design means that rooms and sizes can be designed to suit your requirements.

Vision panels, doors and a range of freestanding supports are available.