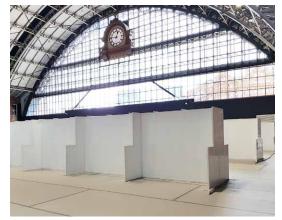

#### FREE-STANDING SCREENS

Modular panels on support foot

Preassembled segregation screens can be used in a number of different configurations to meet your requirements.

#### ADDITIONAL EMPLOYEE WELFARE

Segregate existing common areas or create new spaces

Ideal for companies running a rotating teams structure, create additional modular welfare spaces such as breakrooms and canteens with this free-standing temporary system. The modular design means that rooms and sizes can be designed to suit your requirements.