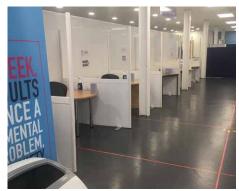

#### ADDITIONAL EMPLOYEE WELFARE

Segregate existing common areas or create new spaces

Ideal for companies running a rotating teams structure, create additional modular welfare spaces such as breakrooms and canteens with this free-standing temporary system. The modular design means that rooms and sizes can be designed to suit your requirements.

Vision panels, doors and a range of freestanding supports are available.