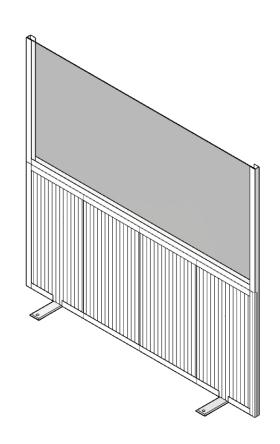

#### FREE-STANDING SCREENS

HOARD FAST ® standard PVC

Preassembled modular panels on support foot (with or without vision panel)

Hoardfast social distancing screens are available preassembled and ready to use. We can also supply a range of components for you to create bespoke solutions to meet your needs (on request).

#### FREE-STANDING SCREENS

Modular panels on support foot

Preassembled segregation screens can be used in a number of different configurations to meet your requirements.

#### Modular panels on support foot

| Product Name: | Details:                                                                                                                                                                                                                                 | Materials:                                                                                                                                                                                                              |
|---------------|------------------------------------------------------------------------------------------------------------------------------------------------------------------------------------------------------------------------------------------|-------------------------------------------------------------------------------------------------------------------------------------------------------------------------------------------------------------------------|
| 1.5m (vision) | <ul> <li>Dimensions: 1.5m (w) x 35mm (d) x 1.9m (h)</li> <li>Equal Foot Support: Inserts into hollow flute of the panel and protrudes each side of panel by 210mm.</li> <li>Top 1000mm of screen is transparent acrylic panel</li> </ul> | <ul> <li>Hoardfast Panel: 85% recycled PVC, 15% virgin PVC, grey hollow fluted internal and solid white ridged external face</li> <li>Equal Foot Support: electroplated steel</li> <li>Vision panel: Acrylic</li> </ul> |
| 2m (vision)   | <ul> <li>Dimensions: 2m (w) x 35mm (d) x 1.9m (h)</li> <li>Equal Foot Support: Inserts into hollow flute of the panel and protrudes each side of panel by 210mm</li> <li>Top 1000mm of screen is transparent acrylic panel</li> </ul>    | <ul> <li>Hoardfast Panel: 85% recycled PVC, 15% virgin PVC, grey hollow fluted internal and solid white ridged external face</li> <li>Equal Foot Support: electroplated steel</li> <li>Vision panel: Acrylic</li> </ul> |
| 1m            | <ul> <li>Dimensions: 1m (w) x 35mm (d) x 2.25m (h)</li> <li>Equal Foot Support: Inserts into hollow flute of the panel and protrudes each side of panel by 210mm</li> </ul>                                                              | <ul> <li>Hoardfast Panel: 85% recycled PVC, 15% virgin PVC, grey hollow fluted internal and solid white ridged external face</li> <li>Equal Foot Support: electroplated steel</li> </ul>                                |
| 1.5m          | <ul> <li>Dimensions: 1.5m (w) x 35mm (d) x 2.25m (h)</li> <li>Equal Foot Support: Inserts into hollow flute of the panel and protrudes each side of panel by 210mm</li> </ul>                                                            | <ul> <li>Hoardfast Panel: 85% recycled PVC, 15% virgin PVC, grey hollow fluted internal and solid white ridged external face</li> <li>Equal Foot Support: electroplated steel</li> </ul>                                |
| 2m            | <ul> <li>Dimensions: 2m (w) x 35mm (d) x 2.25m (h)</li> <li>Equal Foot Support: Inserts into hollow flute of the panel and protrudes each side of panel by 210mm</li> </ul>                                                              | <ul> <li>Hoardfast Panel: 85% recycled PVC, 15% virgin PVC, grey hollow fluted internal and solid white ridged external face</li> <li>Equal Foot Support: electroplated steel</li> </ul>                                |