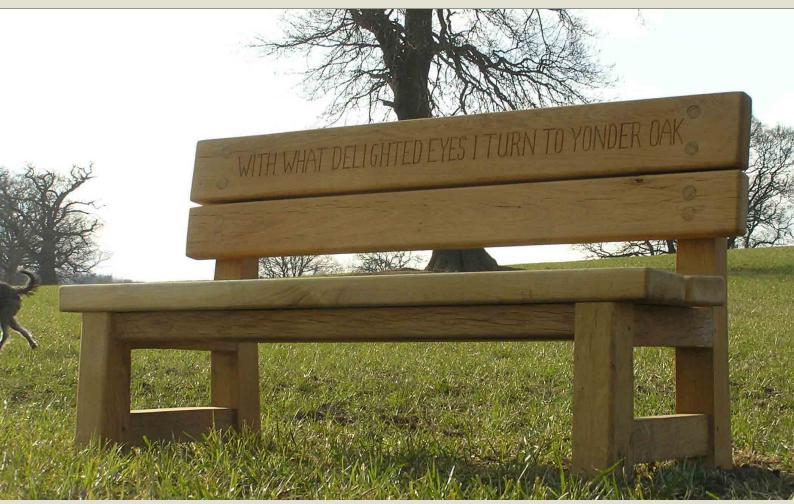

## Description

The Double Back Bench is the ideal option for any project when looking for eco friendly street furniture or park benches.

Constructed from naturally durable locally sourced green oak, and sawn by our local mill to ensure a top quality timber with a minimal carbon footprint. Green oak needs no preservative or treatment making it maintenance free.

The bench features a simple natural style and robust vandal proof construction making it the perfect choice for a park bench. The seats are angled for comfort and to enable water run off. The benches are supplied fully assembled with a choice of surface fixing or 300mm in ground fixing. We can also supply stainless steel tamper proof brackets.

We are able to offer hand carved lettering on the benches in any font or style.