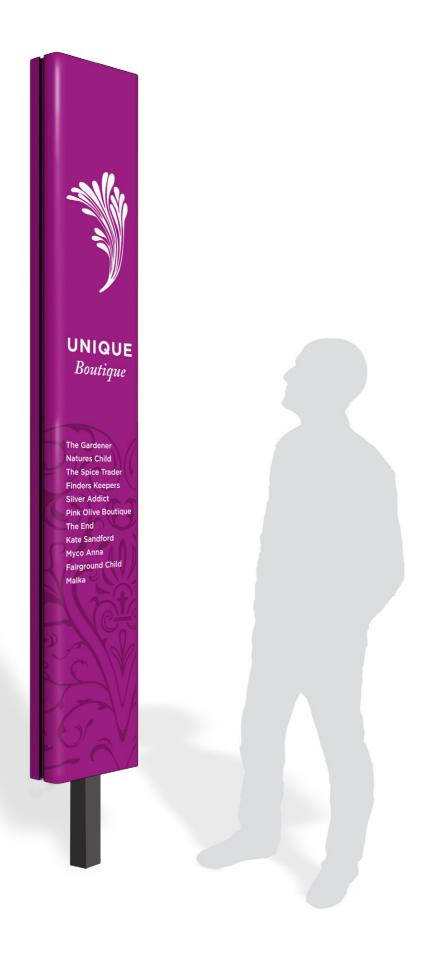

# slim post

## dimensions

H 2519mm x W 400mm X D 205mm

#### overview

Fabricated aluminium panels with polyester powder coat finish, masked and sprayed. Double panels fit around a 100mm square post.

Signs are built up from the bottom up with a top cap securely locking the panels in place.

## information

Vinyl graphics or digitally printed vinyls applied to panels with a clear polyurethabe laquer providing high levels of durability.

## options

Due to the nature of sign construction the sign can be made to any height within manufacturing capabilities.