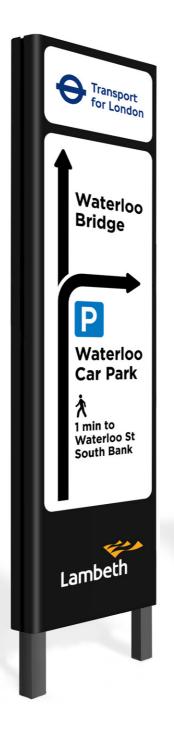

## kara is the speedy installer

kara is a brand new innovative signage system designed to bring a quality specification to high street statutory signage at a cost effective price.

A post mounted system designed to quickly and easily fit around existing posts or lamp posts of any size using standard Signfix clamping fixings. A small number of standard system components deliver a range of different sign configurations offering a breadth of flexibility and versatility of application.

**fw.d** sign solutions

# product family

**fw.d** sign solutions

wide post wide plinth large post large plinth

**fw.d** sign solutions

# slim post

## dimensions

H 2519mm x W 400mm X D 205mm

#### overview

Fabricated aluminium panels with polyester powder coat finish, masked and sprayed. Double panels fit around a 100mm square post.

Signs are built up from the bottom up with a top cap securely locking the panels in place.

## information

Vinyl graphics or digitally printed vinyls applied to panels with a clear polyurethabe laquer providing high levels of durability.

## options

Due to the nature of sign construction the sign can be made to any height within manufacturing capabilities.