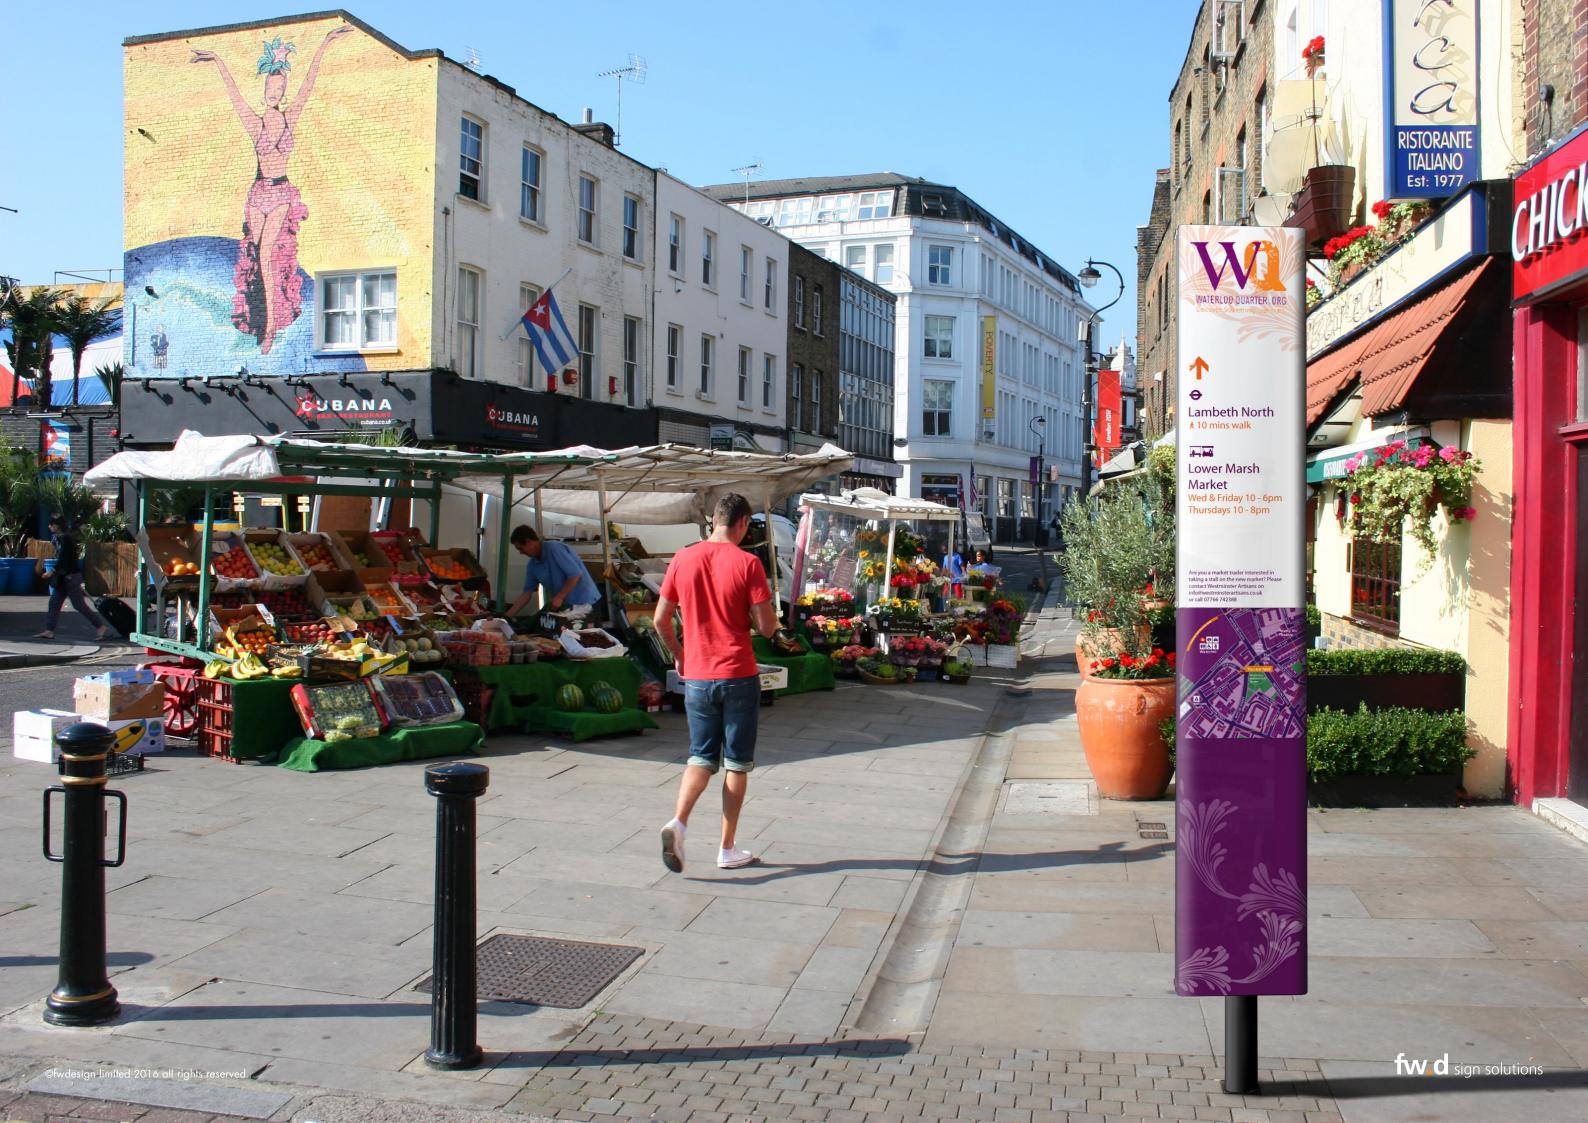

# large post

## dimensions

H 2650mm x W 800mm X D 205mm

#### overview

Fabricated aluminium panels with polyester powder coat finish, masked and sprayed. Double panels fit around a 100mm square post.

Signs are built up from the bottom up with a top cap securely locking the panels in place.

#### information

Vinyl graphics or digitally printed vinyls applied to panels with a clear polyurethabe laquer providing high levels of durability.

### options

Due to the nature of sign construction the sign can be made to any height within manufacturing capabilities.

Refelective vinyl can be used if required.