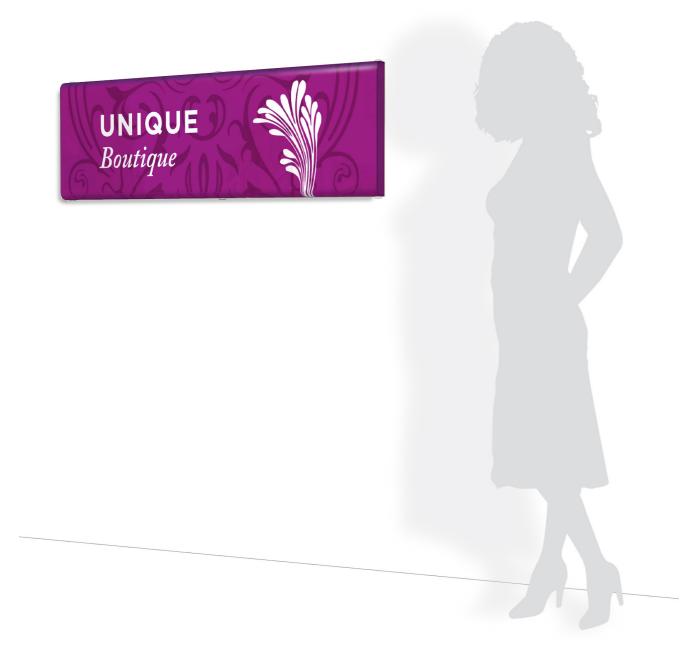

# wall horizontal

## family members

## dimensions

H 406mm x W 1210mm x D 66mm

## panels

Fabricated aluminium panel with polyester powdercoat finish, masked and sprayed.

Descrete stainless steel security fixings secure panel on the bottom face of sign.

Cover panels are securely fitted to each side.

## information

Vinyl graphics or digitally printed vinyls applied to panels with a clear polyurethabe laquer providing high levels of durability.

## options

Range of different sign lengths available.