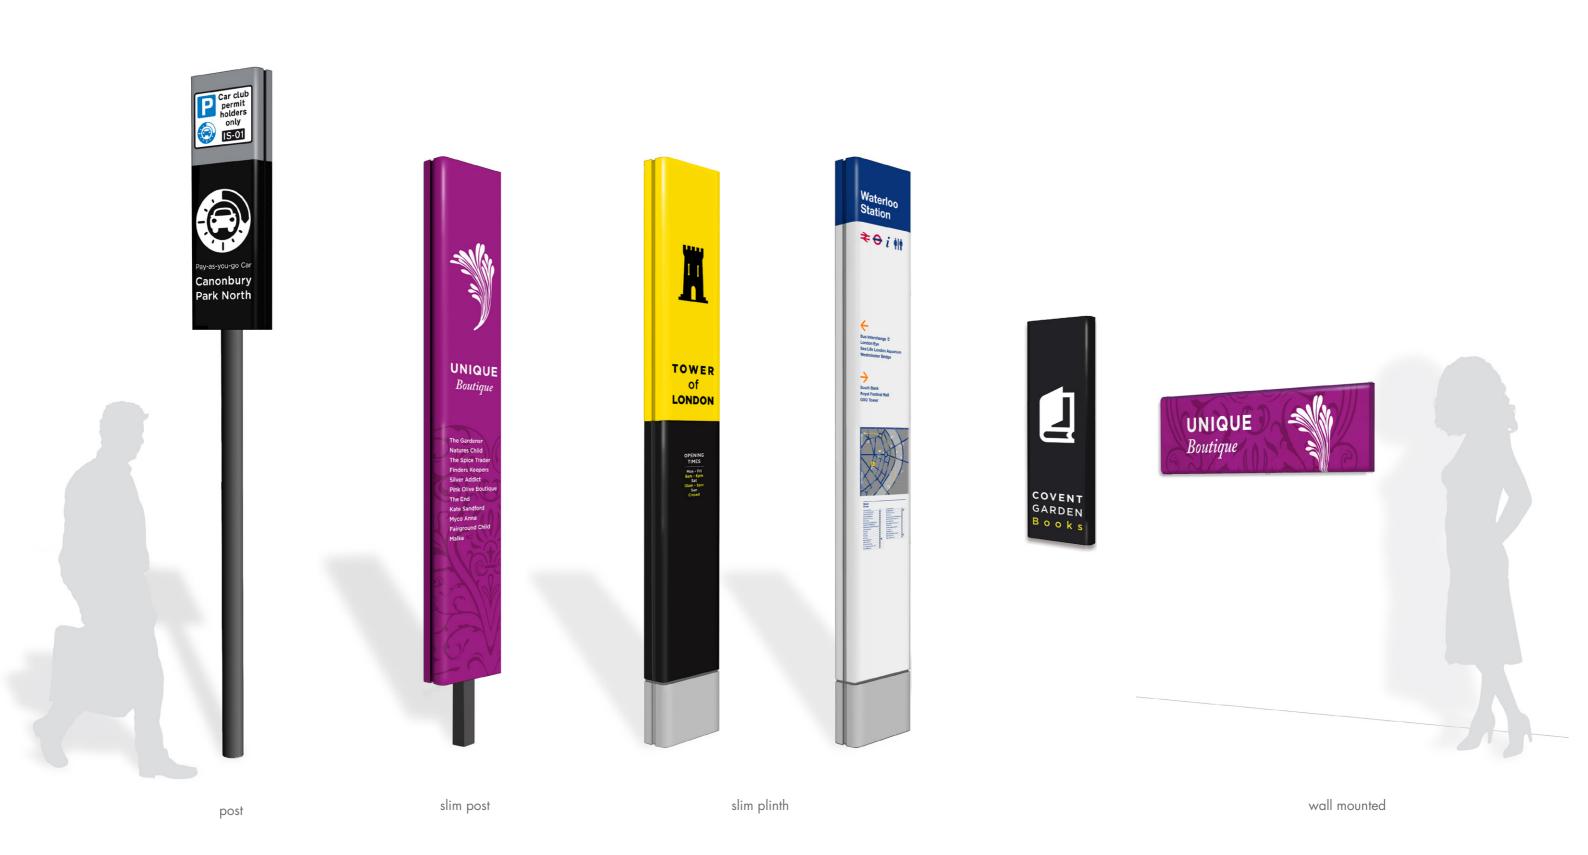

# product family

**fw.d** sign solutions

wide post wide plinth large post large plinth

**fw.d** sign solutions

# slim post

# slim plinth

# wide plinth

# large post

# large plinth

# wall horizontal