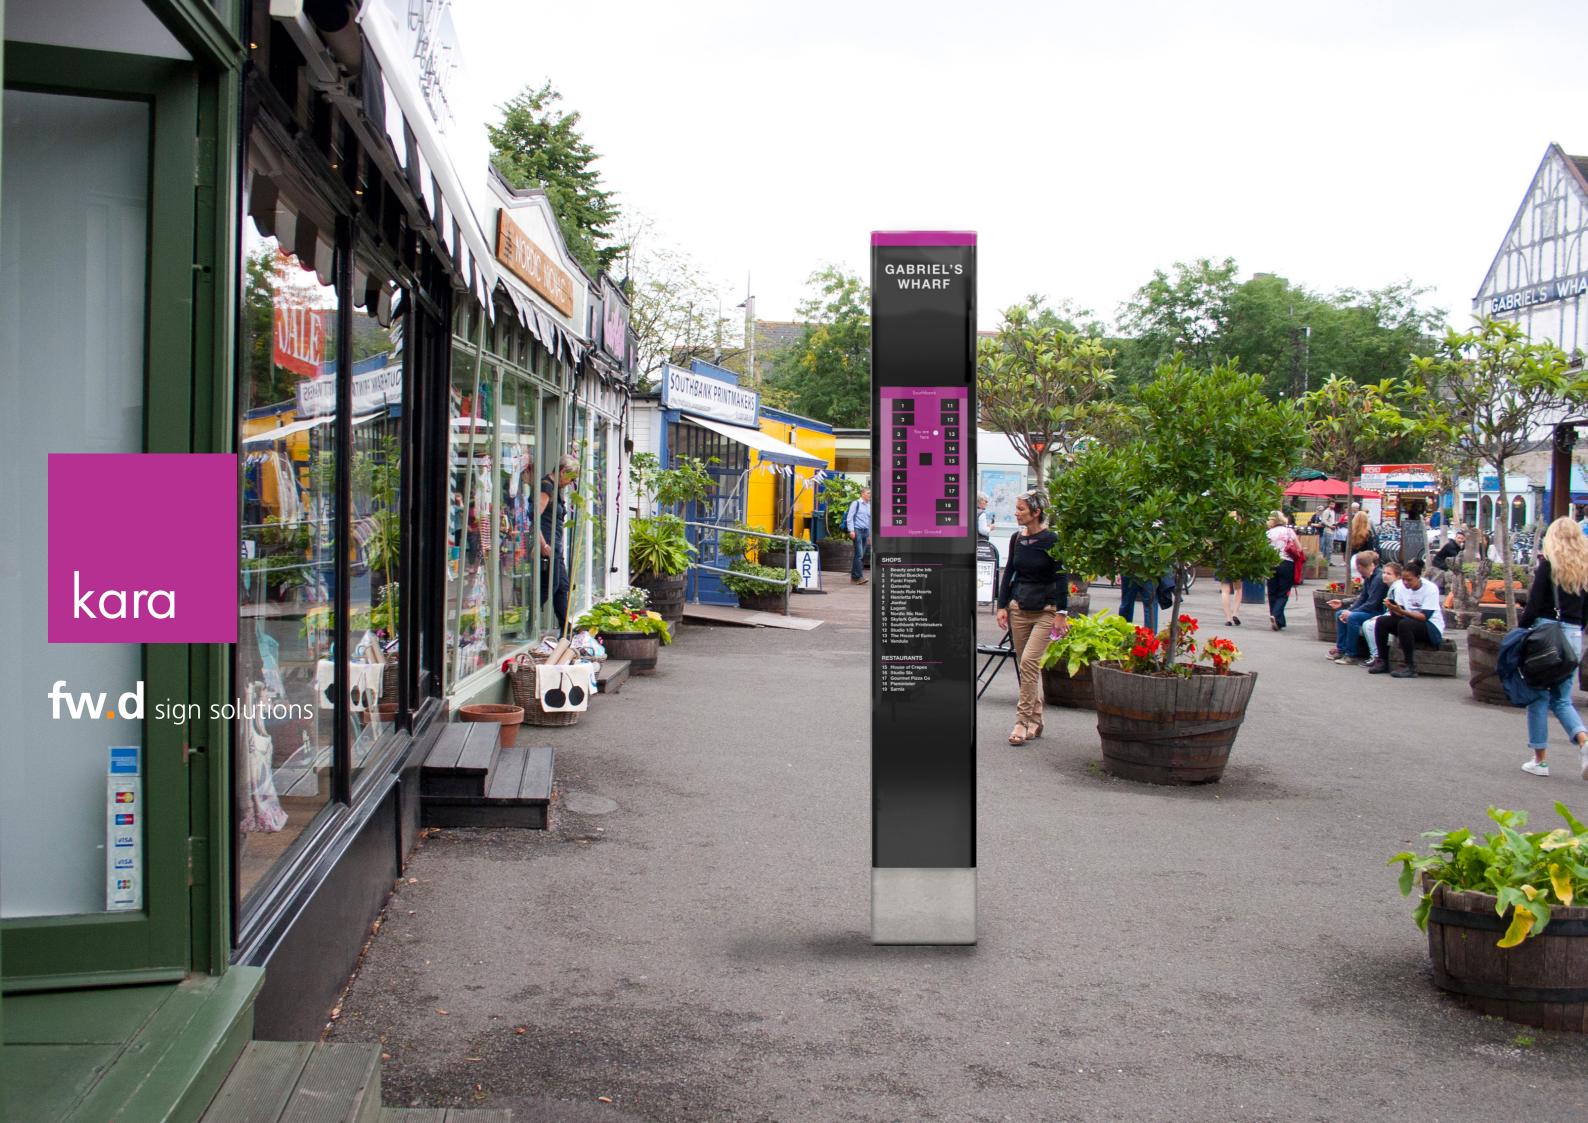

## kara is the speedy installer

kara is a brand new innovative signage system designed to bring a quality specification to high street statutory signage at a cost effective price.

A post mounted system designed to quickly and easily fit around existing posts or lamp posts of any size using standard Signfix clamping fixings. A small number of standard system components deliver a range of different sign configurations offering a breadth of flexibility and versatility of application.

**fw.d** sign solutions