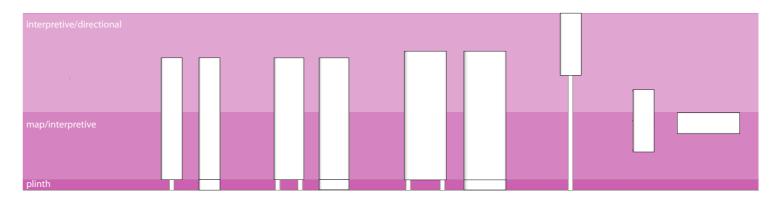

f application.





**fw.d** sign solutions

# product family



**fw.d** sign solutions









wide post wide plinth large post large plinth

**fw.d** sign solutions





# slim post



## family members



## dimensions

H 2519mm x W 400mm X D 205mm

#### overview

Fabricated aluminium panels with polyester powder coat finish, masked and sprayed. Double panels fit around a 100mm square post.

Signs are built up from the bottom up with a top cap securely locking the panels in place.

## information

Vinyl graphics or digitally printed vinyls applied to panels with a clear polyurethabe laquer providing high levels of durability.

## options

Due to the nature of sign construction the sign can be made to any height within manufacturing capabilities.



# slim plinth



## family members



## dimensions

H 2519mm x W 400mm X D 205mm

#### overview

Fabricated aluminium panels with polyester powder coat finish, masked and sprayed. Double panels fit around a 100mm square post.

Signs are built up from the bottom up with a top cap securely locking the panels in place.

#### information

Vinyl graphics or digitally printed vinyls applied to panels with a clear polyurethabe laquer providing high levels of durability.

## plinth

Fabricated 316 Grade stainless steel plinth with a horizontal brushed finish.

### options

Due to the nature of sign construction the sign can be made to any height within manufacturing capabilities.



## family members



## dimensions

H 2519mm x W 650mm X D 205mm

#### overview

Fabricated aluminium panels with polyester powder coat finish, masked