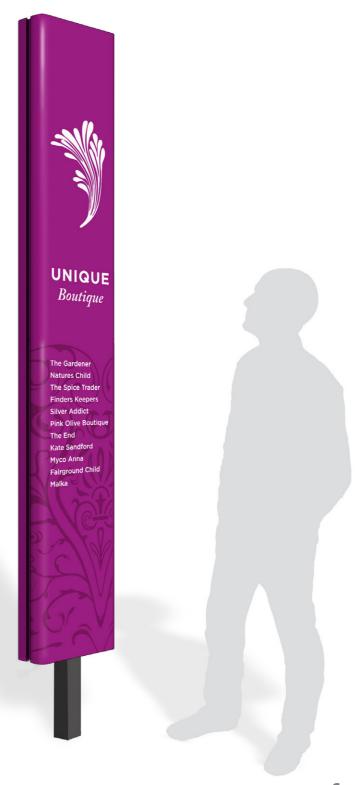

# slim post

## dimensions

H 2519mm x W 400mm X D 205mm

#### overview

Fabricated aluminium panels with polyester powder coat finish, masked and sprayed. Double panels fit around a 100mm square post.

Signs are built up from the bottom up with a top cap securely locking the panels in place.