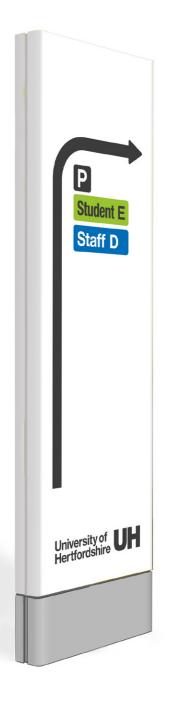

# slim plinth

## dimensions

H 2519mm x W 400mm X D 205mm

#### overview

Fabricated aluminium panels with polyester powder coat finish, masked and sprayed. Double panels fit around a 100mm square post.

Signs are built up from the bottom up with a top cap securely locking the panels in place.

#### information

Vinyl graphics or digitally printed vinyls applied to panels with a clear polyurethabe laquer providing high levels of durability.

## plinth

Fabricated 316 Grade stainless steel plinth with a horizontal brushed finish.

### options

Due to the nature of sign construction the sign can be made to any height within manufacturing capabilities.