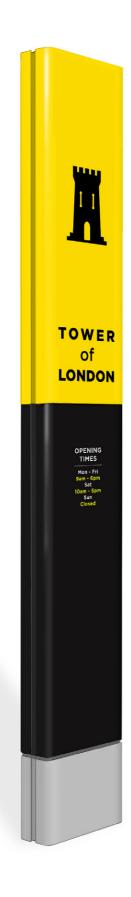

# large post

## dimensions

H 2650mm x W 800mm X D 205mm

#### overview

Fabricated aluminium panels with polyester powder coat finish, masked and sprayed. Double panels fit around a 100mm square post.

Signs are built up from the bottom up with a top cap securely locking the panels in place.

#### information

Vinyl graphics or digitally printed vinyls applied to panels with a clear polyurethabe laquer providing high levels of durability.

### options

Due to the nature of sign construction the sign can be made to any height within manufacturing capabilities.

Refelective vinyl can be used if required.