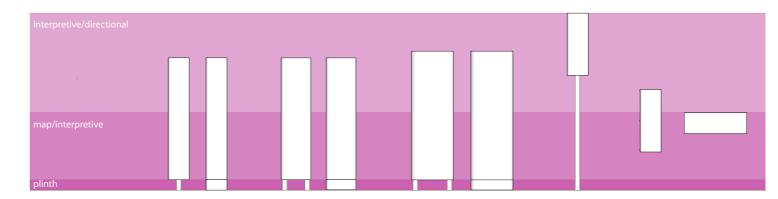

de stainless steel plinth with a horizontal brushed finish.

### options

Due to the nature of sign construction the sign can be made to any height within manufacturing capabilities.



## family members



## dimensions

H 2519mm x W 650mm X D 205mm

#### overview

Fabricated aluminium panels with polyester powder coat finish, masked and sprayed. Double panels fit around a 100mm square post.

Signs are built up from the bottom up with a top cap securely locking the panels in place.

#### information

Vinyl graphics or digitally printed vinyls applied to panels with a clear polyurethabe laquer providing high levels of durability.

### options

Due to the nature of sign construction the sign can be made to any height within manufacturing capabilities.



# wide plinth



## family members



## dimensions

H 2519mm x W 650mm X D 205mm

#### overview

Fabricated aluminium panels with polyester powder coat finish, masked and sprayed. Double panels fit around a 100mm square post.

Signs are built up from the bottom up with a top cap securely locking the panels in place.

#### information

Vinyl graphics or digitally printed vinyls applied to panels with a clear polyurethabe laquer providing high levels of durability.

## plinth

Fabricated 316 Grade stainless steel plinth with a horizontal brushed finish.

## options

Due to the nature of sign construction the sign can be made to any height within manufacturing capabilities.

# large post



## family members



## dimensions

H 2650mm x W 800mm X D 205mm

#### overview

Fabricated aluminium panels with polyester powder coat fi