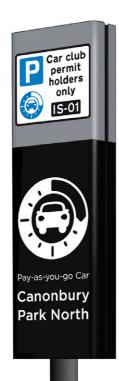

## kara is the speedy installer

kara is a brand new innovative signage system designed to bring a quality specification to high street statutory signage at a cost effective price.

A post mounted system designed to quickly and easily fit around existing posts or lamp posts of any size using standard Signfix clamping fixings. A small number of standard system components deliver a range of different sign configurations offering a breadth of flexibility and versatility of application.