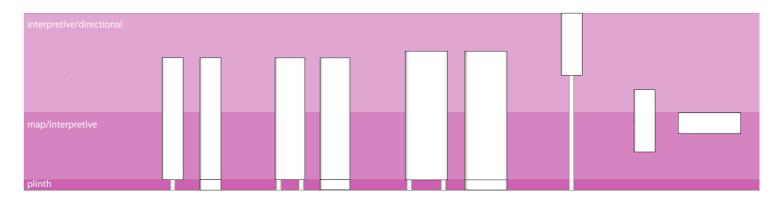

e of sign construction the sign can be made to any height within manufacturing capabilities.



# slim plinth



## family members



## dimensions

H 2519mm x W 400mm X D 205mm

#### overview

Fabricated aluminium panels with polyester powder coat finish, masked and sprayed. Double panels fit around a 100mm square post.

Signs are built up from the bottom up with a top cap securely locking the panels in place.

#### information

Vinyl graphics or digitally printed vinyls applied to panels with a clear polyurethabe laquer providing high levels of durability.

## plinth

Fabricated 316 Grade stainless steel plinth with a horizontal brushed finish.

### options

Due to the nature of sign construction the sign can be made to any height within manufacturing capabilities.



## family members



## dimensions

H 2519mm x W 650mm X D 205mm

#### overview

Fabricated aluminium panels with polyester powder coat finish, masked and sprayed. Double panels fit around a 100mm square post.

Signs are built up from the bottom up with a top cap securely locking the panels in place.

#### information

Vinyl graphics or digitally printed vinyls applied to panels with a clear polyurethabe laquer providing high levels of durability.

### options

Due to the nature of sign construction the sign can be made to any height within manufacturing capabilities.



# wide plinth



## family members



## dimensions

H 2519mm x W 650mm X D 205mm

#### overview

Fabricated aluminium panels with polyester powder coat finish, masked and sprayed. Double panels fit around a 100mm square post.

Signs are bui