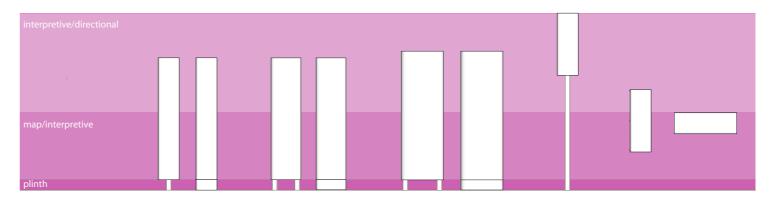

to any height within manufacturing capabilities.

Refelective vinyl can be used if required.

# large plinth



## family members



## dimensions

H 2650mm x W 800mm X D 205mm

#### overview

Fabricated aluminium panels with polyester powder coat finish, masked and sprayed. Double panels fit around a 100mm square post.

Signs are built up from the bottom up with a top cap securely locking the panels in place.

#### information

Vinyl graphics or digitally printed vinyls applied to panels with a clear polyurethabe laquer providing high levels of durability.

## plinth

Fabricated 316 Grade stainless steel plinth with a horizontal brushed finish.

## options

Due to the nature of sign construction the sign can be made to any height within manufacturing capabilities.





## family members



### dimensions

H 1210mm x W 400mm X D 205mm

#### overview

Fabricated aluminium panels with polyester powder coat finish, masked and sprayed. Double panels fit around a 100mm square post.

Signs are built up from the bottom up with a top cap securely locking the panels in place.

Statatory DfT panel can be pinned off the face of the sign if required to meet DfT requirements.

#### information

Vinyl graphics or digitally printed vinyls applied to panels with a clear polyurethabe laquer providing high levels of durability.

### options

Due to the nature of sign construction the sign can be made to any height within manufacturing capabilities.

Refelective vinyl can be used if required.

# wall horizontal



## family members



## dimensions

H 406mm x W 1210mm x D 66mm

## panels

Fab