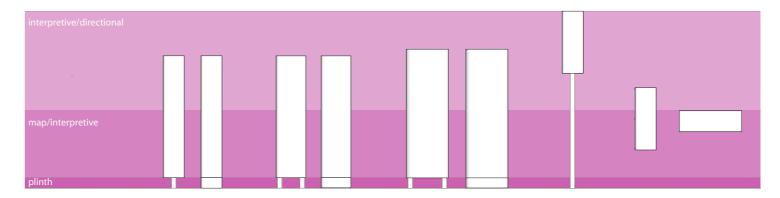

vinyls applied to panels with a clear polyurethabe laquer providing high levels of durability.

### options

Due to the nature of sign construction the sign can be made to any height within manufacturing capabilities.

Refelective vinyl can be used if required.

# wall horizontal



## family members



## dimensions

H 406mm x W 1210mm x D 66mm

## panels

Fabricated aluminium panel with polyester powdercoat finish, masked and sprayed.

Descrete stainless steel security fixings secure panel on the bottom face of sign.

Cover panels are securely fitted to each side.

## information

Vinyl graphics or digitally printed vinyls applied to panels with a clear polyurethabe laquer providing high levels of durability.

## options

Range of different sign lengths available.



## family members



## dimensions

H 406mm x W 1210mm x D 66mm

## panels

Fabricated aluminium panel with polyester powdercoat finish, masked and sprayed.

Descrete stainless steel security fixings secure panel on the bottom face of sign.

Cover panels are securely fitted to each side.

### information

Vinyl graphics or digitally printed vinyls applied to panels with a clear polyurethabe laquer providing high levels of durability.

### options

Range of different sign lengths available.