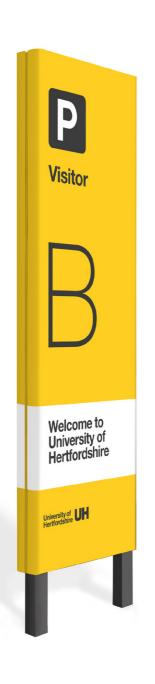

## kara is the speedy installer

kara is a brand new innovative signage system designed to bring a quality specification to high street statutory signage at a cost effective price.

A post mounted system designed to quickly and easily fit around existing posts or lamp posts of any size using standard Signfix clamping fixings. A small number of standard system components deliver a range of different sign configurations offering a breadth of flexibility and versatility of application.