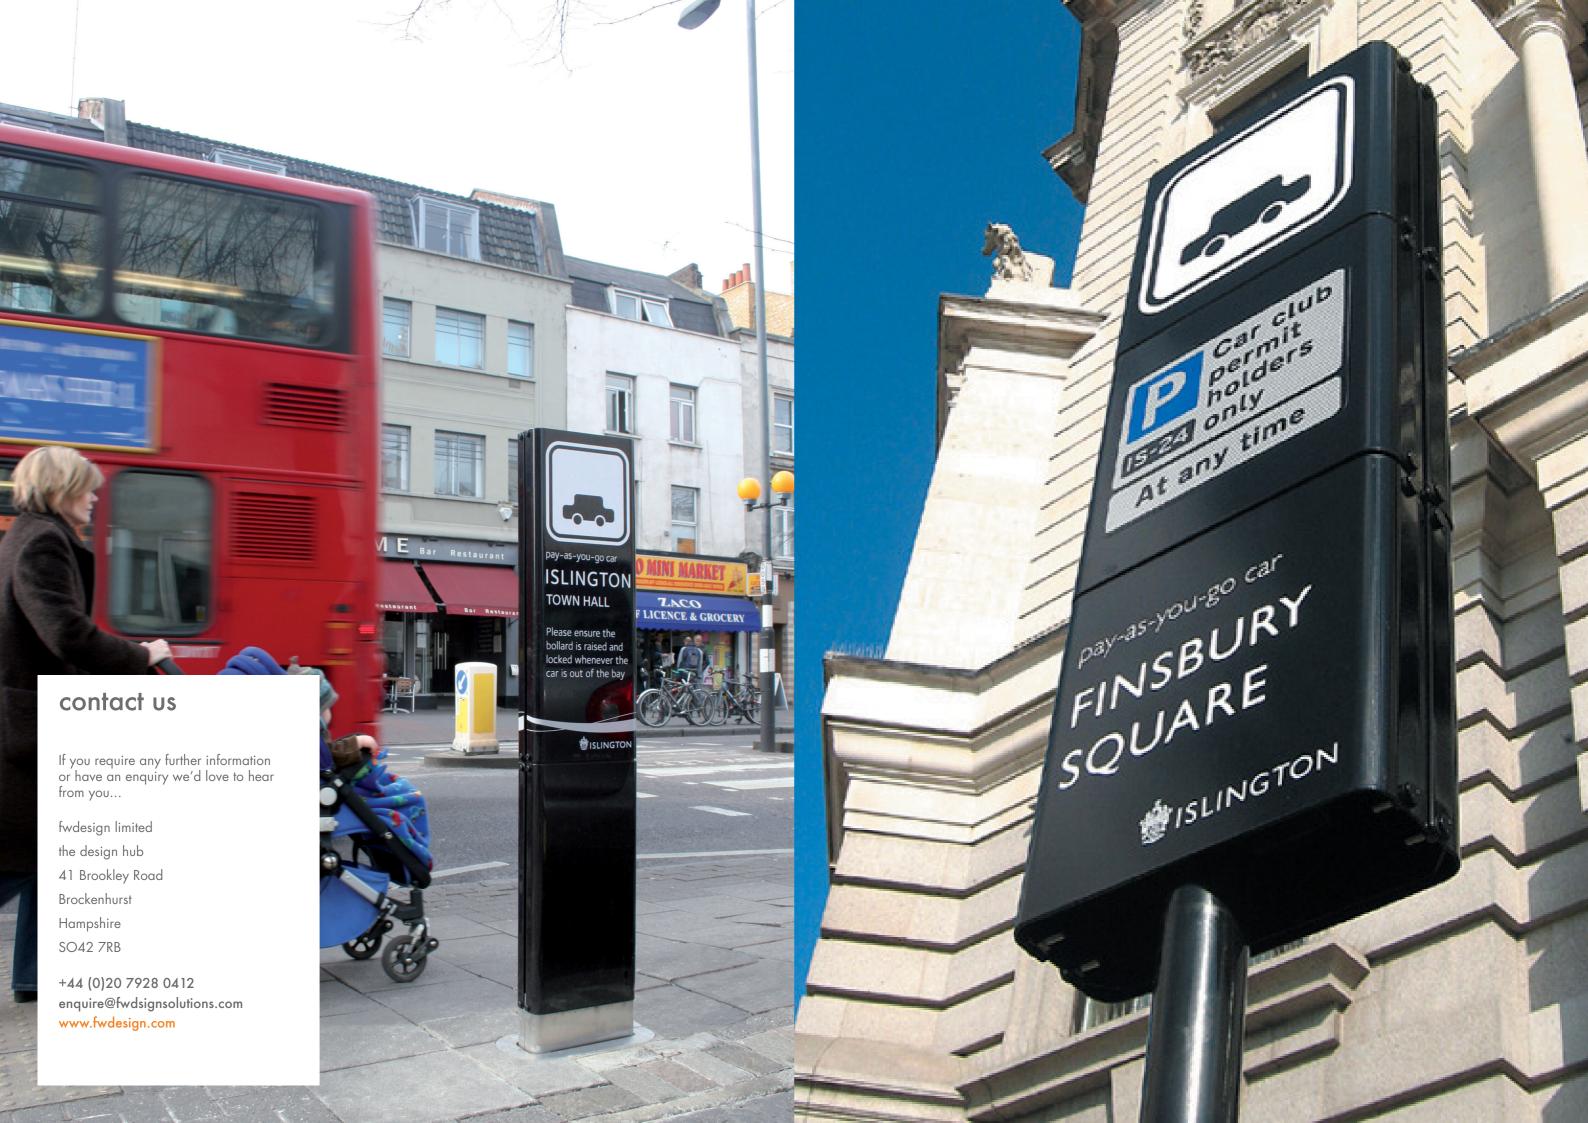

fixings secure panel on the bottom face of sign.

Cover panels are securely fitted to each side.

## information

Vinyl graphics or digitally printed vinyls applied to panels with a clear polyurethabe laquer providing high levels of durability.

## options

Range of different sign lengths available.



## family members



## dimensions

H 406mm x W 1210mm x D 66mm

## panels

Fabricated aluminium panel with polyester powdercoat finish, masked and sprayed.

Descrete stainless steel security fixings secure panel on the bottom face of sign.

Cover panels are securely fitted to each side.

### information

Vinyl graphics or digitally printed vinyls applied to panels with a clear polyurethabe laquer providing high levels of durability.

### options

Range of different sign lengths available.