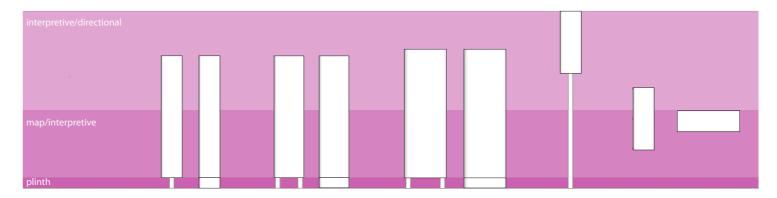

struction the sign can be made to any height within manufacturing capabilities.



# wide plinth



## family members



## dimensions

H 2519mm x W 650mm X D 205mm

#### overview

Fabricated aluminium panels with polyester powder coat finish, masked and sprayed. Double panels fit around a 100mm square post.

Signs are built up from the bottom up with a top cap securely locking the panels in place.

#### information

Vinyl graphics or digitally printed vinyls applied to panels with a clear polyurethabe laquer providing high levels of durability.

## plinth

Fabricated 316 Grade stainless steel plinth with a horizontal brushed finish.

## options

Due to the nature of sign construction the sign can be made to any height within manufacturing capabilities.

# large post



## family members



## dimensions

H 2650mm x W 800mm X D 205mm

#### overview

Fabricated aluminium panels with polyester powder coat finish, masked and sprayed. Double panels fit around a 100mm square post.

Signs are built up from the bottom up with a top cap securely locking the panels in place.

#### information

Vinyl graphics or digitally printed vinyls applied to panels with a clear polyurethabe laquer providing high levels of durability.

### options

Due to the nature of sign construction the sign can be made to any height within manufacturing capabilities.

Refelective vinyl can be used if required.

# large plinth



## family members



## dimensions

H 2650mm x W 800mm X D 205mm

#### overview

Fabricated aluminium panels with polyester powder coat finish, masked and sprayed. Double panels fit