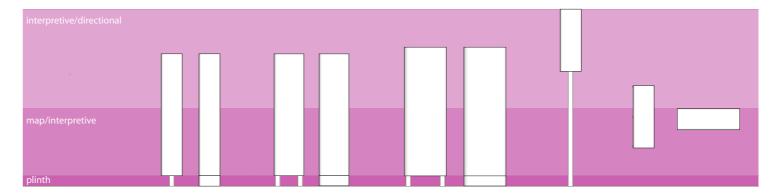

within manufacturing capabilities.





## family members



### dimensions

H 1210mm x W 400mm X D 205mm

#### overview

Fabricated aluminium panels with polyester powder coat finish, masked and sprayed. Double panels fit around a 100mm square post.

Signs are built up from the bottom up with a top cap securely locking the panels in place.

Statatory DfT panel can be pinned off the face of the sign if required to meet DfT requirements.

#### information

Vinyl graphics or digitally printed vinyls applied to panels with a clear polyurethabe laquer providing high levels of durability.

### options

Due to the nature of sign construction the sign can be made to any height within manufacturing capabilities.

Refelective vinyl can be used if required.

# wall horizontal



## family members



## dimensions

H 406mm x W 1210mm x D 66mm

## panels

Fabricated aluminium panel with polyester powdercoat finish, masked and sprayed.

Descrete stainless steel security fixings secure panel on the bottom face of sign.

Cover panels are securely fitted to each side.

## information

Vinyl graphics or digitally printed vinyls applied to panels with a clear polyurethabe laquer providing high levels of durability.

## options

Range of different sign lengths available.



## family members



## dimensions

H 406mm x W 1210mm x D 66mm

## panels

Fabricated aluminium panel with polyester powdercoat finish, masked and sprayed.

Descrete stainless steel security fixings secure panel on the bottom face of sign.

Cover panels are securely fitted to each side.

### information

Vinyl graphics o