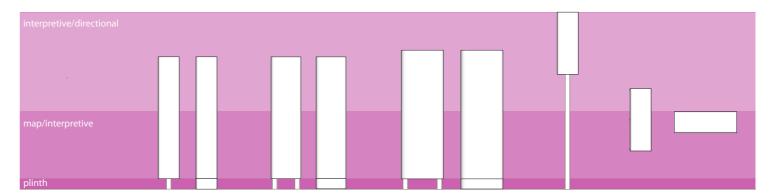

nges with our consultancy services including wayfinding, identity, graphic and map design services.

www.fwdesign.com

## kara is the speedy installer

kara is a brand new innovative signage system designed to bring a quality specification to high street statutory signage at a cost effective price.

A post mounted system designed to quickly and easily fit around existing posts or lamp posts of any size using standard Signfix clamping fixings. A small number of standard system components deliver a range of different sign configurations offering a breadth of flexibility and versatility of application.





**fw.d** sign solutions

# product family



**fw.d** sign solutions









wide post wide plinth large post large plinth

**fw.d** sign solutions





# slim post



## family members



## dimensions

H 2519mm x W 400mm X D 205mm

#### overview

Fabricated aluminium panels with polyester powder coat finish, masked and sprayed. Double panels fit around a 100mm square post.

Signs are built up from the bottom up with a top cap securely locking the panels in place.

## information

Vinyl graphics or digitally printed vinyls applied to panels with a clear polyurethabe laquer providing high levels of durability.

## options

Due to the nature of sign construction the sign can be made to any height within manufacturing capabilities.



# slim plinth



## family members



## dimensions

H 2519mm x W 400mm X D 205mm

#### overview

Fabricated aluminium panels with polyester powder coat finish, masked and sprayed. Double panels fit around a 100mm square post.

Signs are built