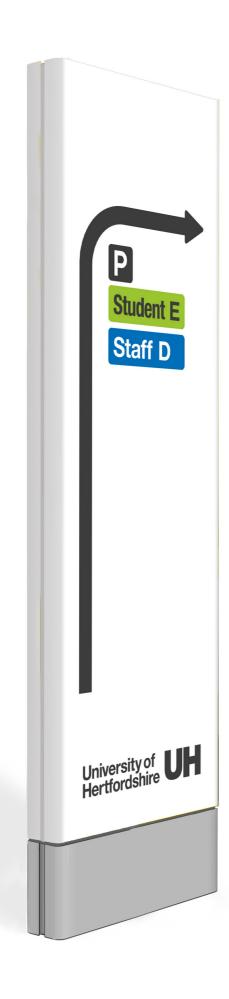

## dimensions

H 2519mm x W 400mm X D 205mm

#### overview

Fabricated aluminium panels with polyester powder coat finish, masked and sprayed. Double panels fit around a 100mm square post.

Signs are built up from the bottom up with a top cap securely locking the panels in place.

## information

Vinyl graphics or digitally printed vinyls applied to panels with a clear polyurethabe laquer providing high levels of durability.

## options

Due to the nature of sign construction the sign can be made to any height within manufacturing capabilities.