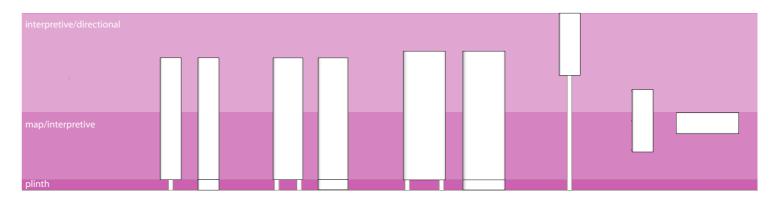

# product family

**fw.d** sign solutions

wide post wide plinth large post large plinth

**fw.d** sign solutions

# slim post

# slim plinth

# wide plinth

# large post

# large plinth