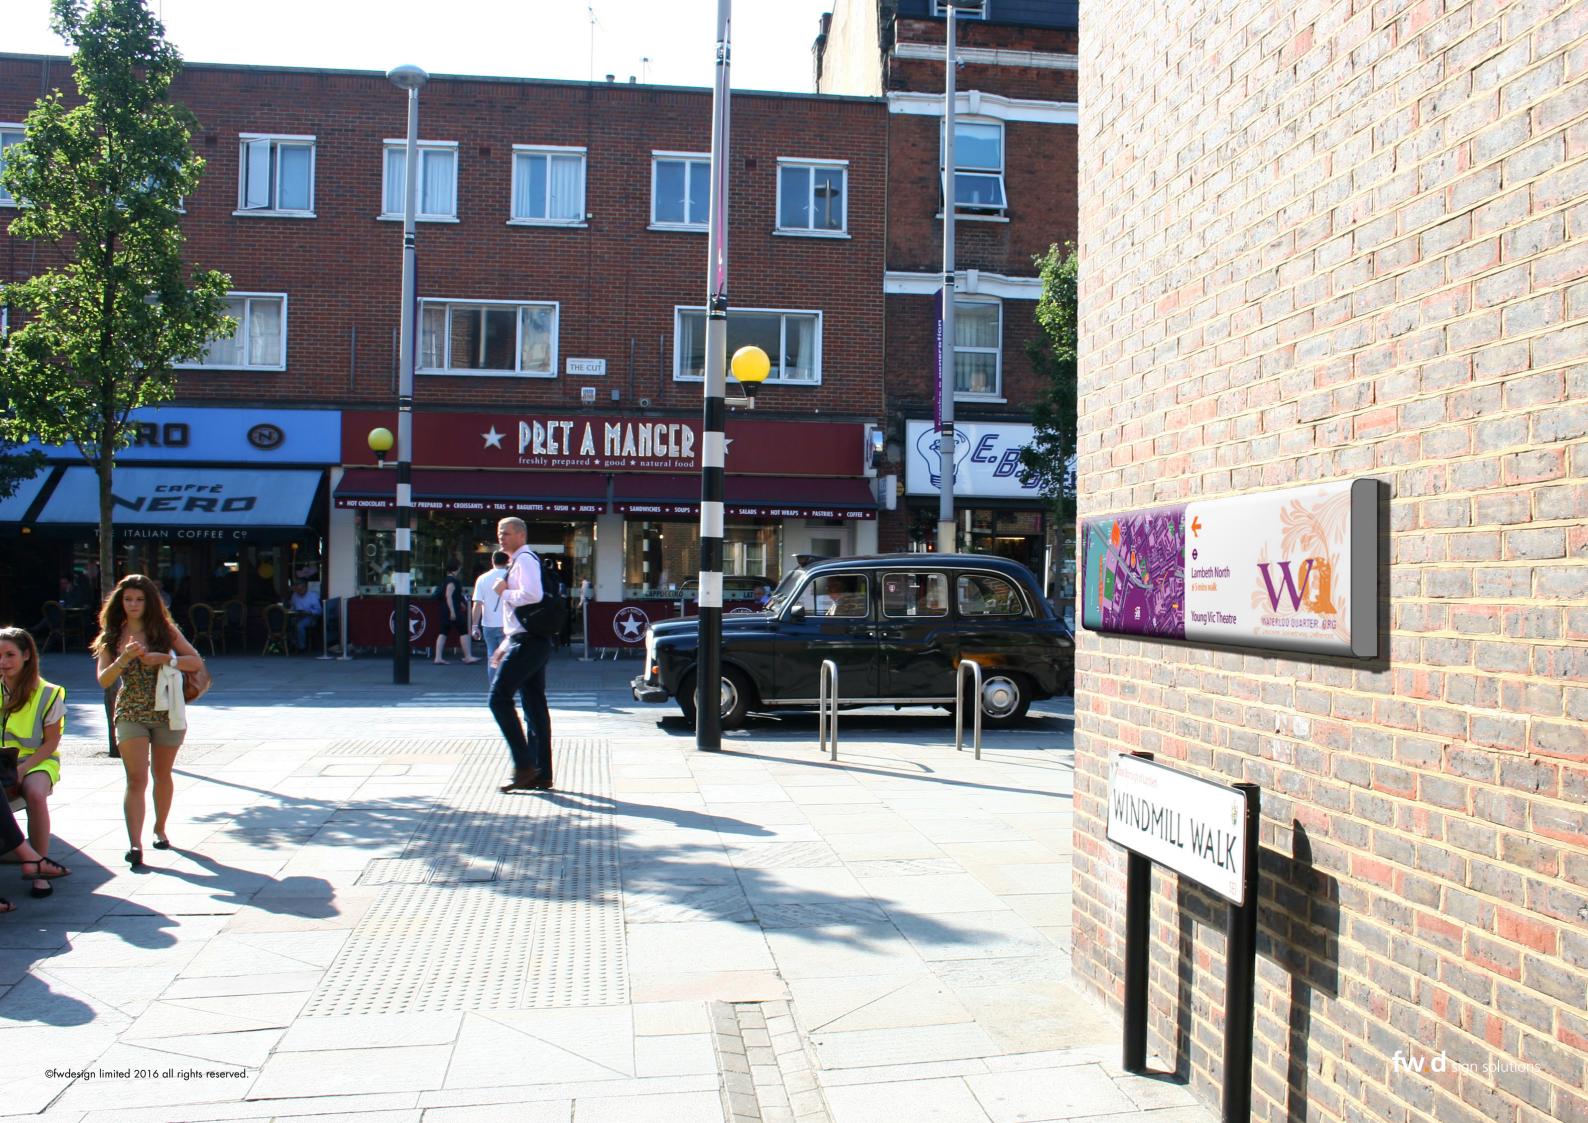

# wall horizontal

## dimensions

H 406mm x W 1210mm x D 66mm

## panels

Fabricated aluminium panel with polyester powdercoat finish, masked and sprayed.

Descrete stainless steel security fixings secure panel on the bottom face of sign.

Cover panels are securely fitted to each side.

## information

Vinyl graphics or digitally printed vinyls applied to panels with a clear polyurethabe laquer providing high levels of durability.

## options

Range of different sign lengths available.