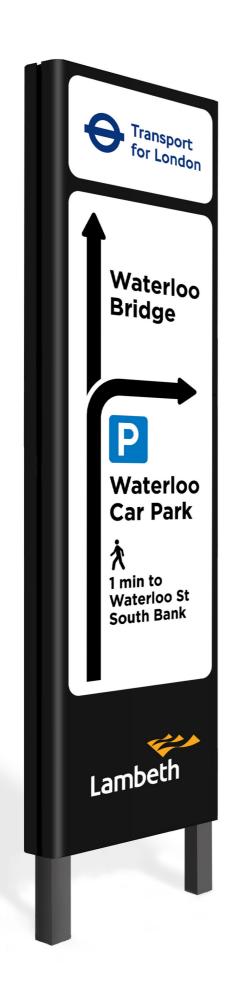

## kara is the speedy installer

kara is a brand new innovative signage system designed to bring a quality specification to high street statutory signage at a cost effective price.

A post mounted system designed to quickly and easily fit around existing posts or lamp posts of any size using standard Signfix clamping fixings. A small number of standard system components deliver a range of different sign configurations offering a breadth of flexibility and versatility of application.

**fw.d** sign solutions