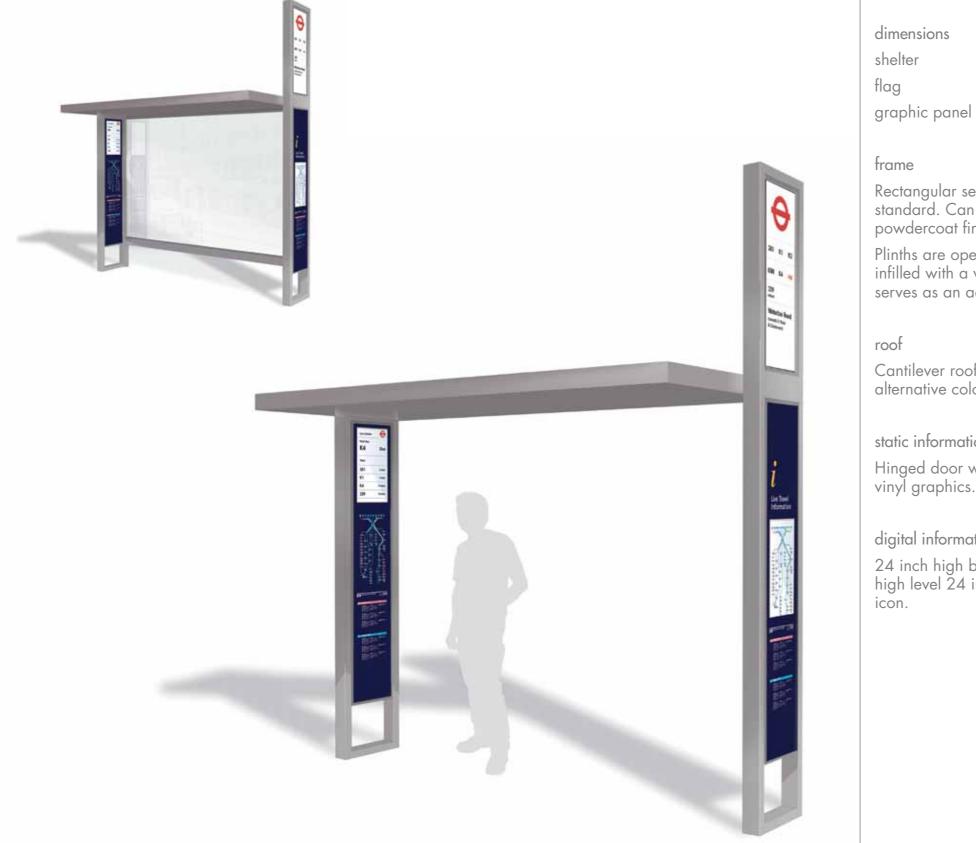

# transport. 4 bay cantilever

dimensions shelter flag graphic panel

H 3450mm x L 6200mm x D 1250mm H 1000mm x W 350mm H 1900mm x W 350mm

#### frame

Rectangular section 316 grade stainless steel with a shot-peened finish as standard. Can also be constructed in 304 stainless steel with a polyester powdercoat finish to client colour specification.

Plinths are open as standard but can be used as a branding device and infilled with a variety of materials. Horizontal bar at base of open plinth serves as an additional 'tapping' bar for the visually impaired.

Optional seat designs and material specification available.

#### roof

Cantilever roof clad in aluminium. Roof cladding options available with alternative colour ways.

#### static information

Hinged door with key lock. Toughened low iron glass panel with printed vinyl graphics. Optional ceramic ink specification available.

#### digital information

24 inch high brightness digital broadcast or touch screens with optional high level 24 inch broadcast screen. Illuminated location name letters and icon.