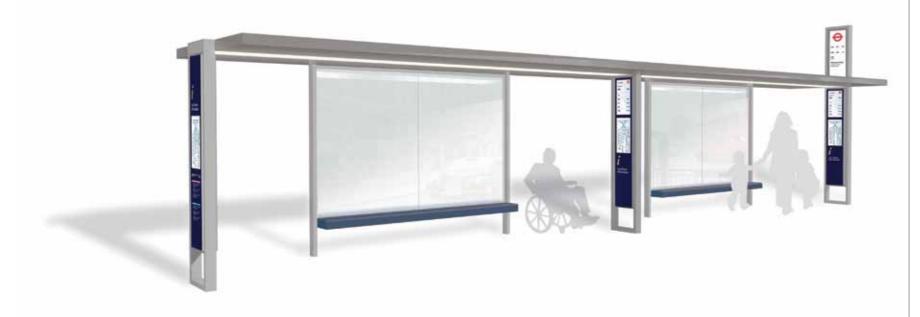

# transport. 8 bay

#### dimensions

| shelter       | H 3450mm x |
|---------------|------------|
| flag          | H 1000mm x |
| graphic panel | H 1900mm x |

#### frame

Rectangular section 316 grade stainless steel with a shot-peened finish as standard. Can also be constructed in 304 stainless steel with a polyester powdercoat finish to client colour specification.

Plinths are open as standard but can be used as a branding device and infilled with a variety of materials. Horizontal bar at base of open plinth serves as an additional 'tapping' bar for the visually impaired.

Optional seat designs and material specification available.

#### roof

Roof clad in aluminium with integrated LED lighting. Roof cladding options available with alternative colour ways. Optional solar PV changing can be integrated with flush finish to the roof.

#### static information

Hinged door with key lock. Toughened low iron glass panel with printed vinyl graphics. Optional ceramic ink specification available.

#### digital information

24 inch high brightness digital broadcast or touch screens with optional high level 24 inch broadcast screen. Illuminated location name letters and icon.

L 1200mm x D 2000mm W 350mm W 350mm