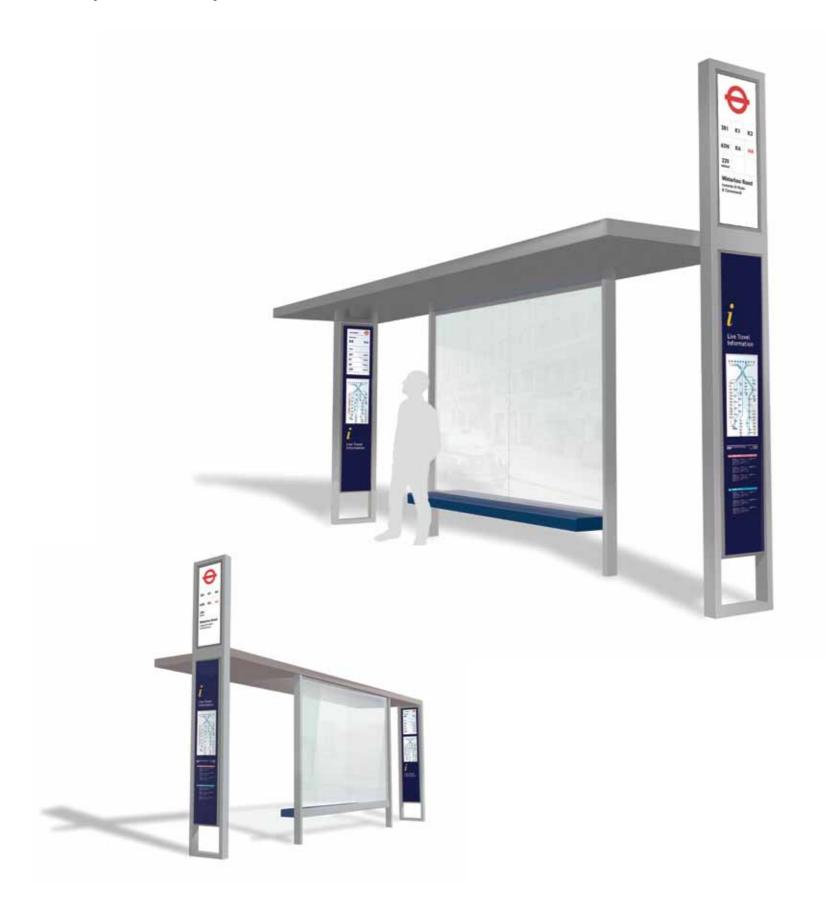

# transport. 2 bay

#### dimensions

| shelter       | H 3450mm x L |
|---------------|--------------|
| flag          | H 1000mm x V |
| graphic panel | H 1900mm x V |

#### frame

Rectangular section 316 grade stainless steel with a shot-peened finish as standard. Can also be constructed in 304 stainless steel with a polyester powdercoat finish to client colour specification.

Plinths are open as standard but can be used as a branding device and infilled with a variety of materials. Horizontal bar at base of open plinth serves as an additional 'tapping' bar for the visually impaired.

#### roof

Full depth roof clad in aluminium with integrated LED lighting. Roof cladding options available with alternative colour ways. Optional solar PV changing can be integrated with flush finish to the roof.

#### static information

Hinged door with key lock. Toughened low iron glass panel with printed vinyl graphics. Optional ceramic ink specification available.

#### digital information

24 inch high brightness digital broadcast or touch screens with optional high level 24 inch broadcast screen. Illuminated location name letters and icon.

. 3200mm x D 2000mm N 350mm N 350mm