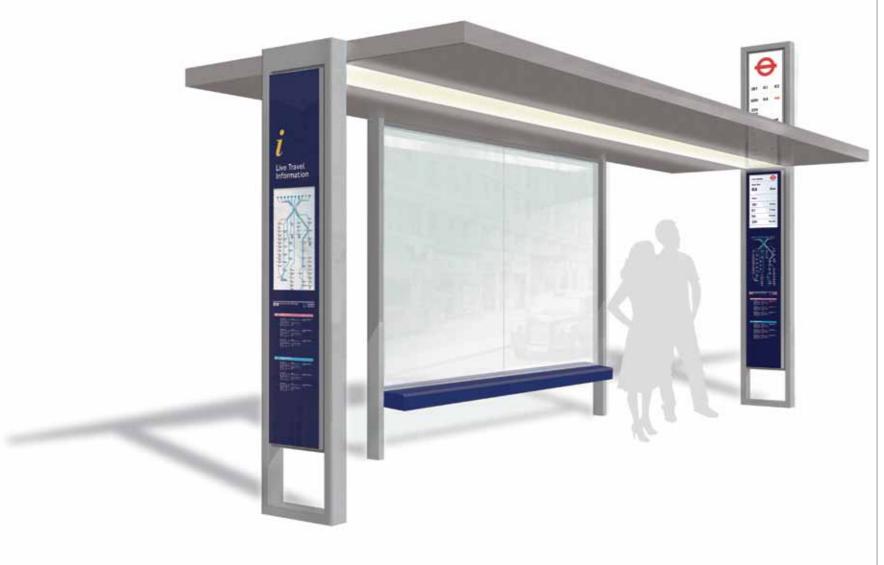

# transport. glass 4 bay

#### dimensions

| shelter       | H 3450mm |
|---------------|----------|
| flag          | H 1000mm |
| graphic panel | H 1900mm |

#### frame

Rectangular section 316 grade stainless steel with a shot-peened finish as standard. Can also be constructed in 304 stainless steel with a polyester powdercoat finish to client colour specification.

Plinths are open as standard but can be used as a branding device and infilled with a variety of materials. Horizontal bar at base of open plinth serves as an additional 'tapping' bar for the visually impaired.

Optional seat designs and material specification available.

#### roof

Roof toughend and laminated glass with integrated LED lighting. Roof cladding options available. Optional solar PV changing can be integrated with flush finish to the roof.

#### static information

Hinged door with key lock. Toughened low iron glass panel with printed vinyl graphics. Optional ceramic ink specification available.

#### digital information

24 inch high brightness digital broadcast or touch screens with optional high level 24 inch broadcast screen. Illuminated location name letters and icon.

m x L 6200mm x D 2000mm m x W 350mm m x W 350mm