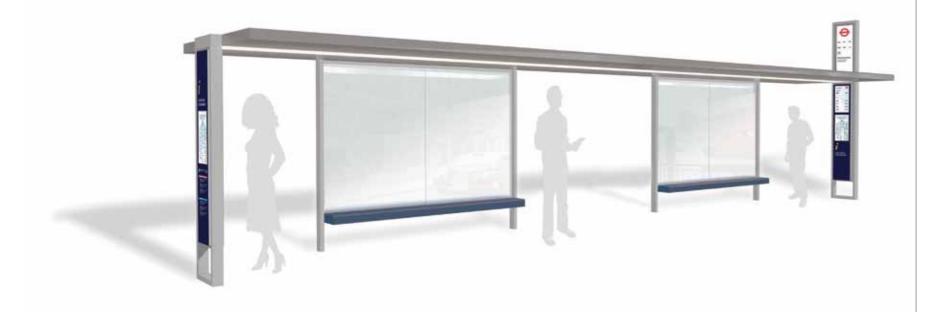

# transport. 8 bay

#### dimensions

| shelter       | H 3450mm x |
|---------------|------------|
| flag          | H 1000mm x |
| graphic panel | H 1900mm x |

#### frame

Rectangular section 316 grade stainless steel with a shot-peened finish as standard. Can also be constructed in 304 stainless steel with a polyester powdercoat finish to client colour specification.

Plinths are open as standard but can be used as a branding device and infilled with a variety of materials. Horizontal bar at base of open plinth serves as an additional 'tapping' bar for the visually impaired.

Optional seat designs and material specification available.

#### roof

Roof clad in aluminium with integrated LED lighting. Roof cladding options available with alternative colour ways. Optional solar PV changing can be integrated with flush finish to the roof.

#### static information

Hinged door with key lock. Toughened low iron glass panel with printed vinyl graphics. Optional ceramic ink specification available.

#### digital information

24 inch high brightness digital broadcast or touch screens with optional high level 24 inch broadcast screen. Illuminated location name letters and icon.

L 1200mm x D 2000mm W 350mm W 350mm