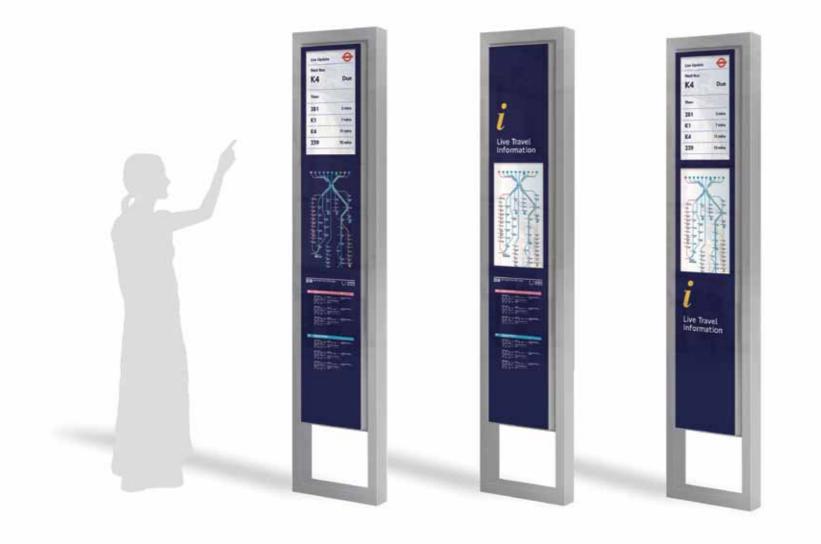

# Shul Smart Transport

UNE

RGROUND

Sid transport will support your delivery of an integrated, sustainable transport system with the provision of real-time, interactive journey planning information devices seamlessly integrated with a modular range of contemporary kiosks and shelter structures.

• Fwdesign limited 2018 all rights reserved.

fw.d sign solutions

UNDER CROUND

0

e

London Underground

Plan a journey

A . . . . . .

Live Travel Information

e s

Leicester Square O

RVP