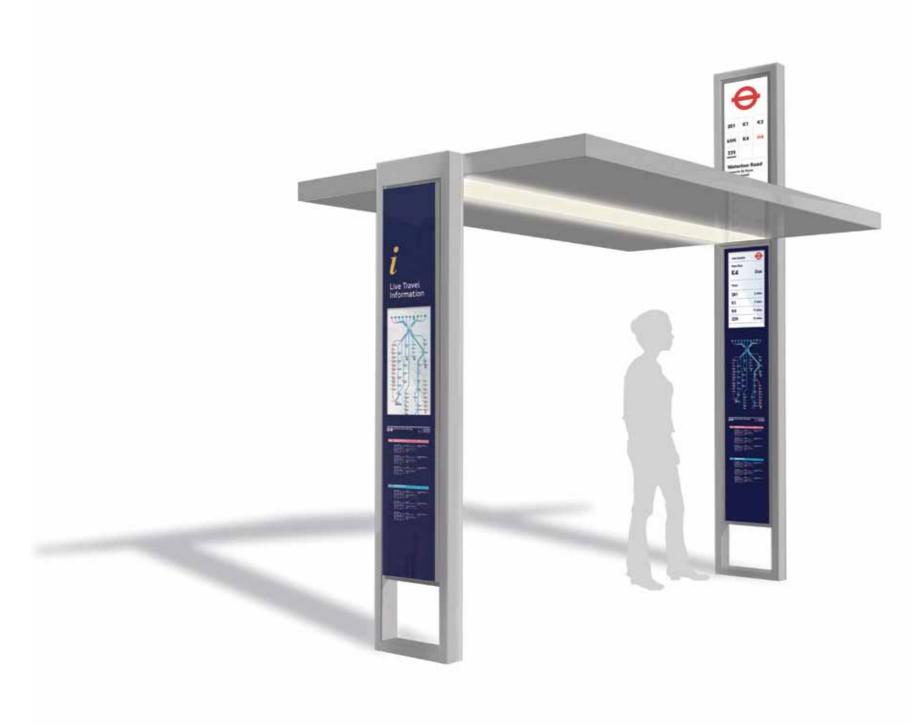

# transport. 2 bay cantilever

H 3450mm x L 3200mm x D 1250mm H 1000mm x W 350mm H 1900mm x W 350mm

#### frame

Rectangular section 316 grade stainless steel with a shot-peened finish as standard. Can also be constructed in 304 stainless steel with a polyester powdercoat finish to client colour specification.

Plinths are open as standard but can be used as a branding device and infilled with a variety of materials. Horizontal bar at base of open plinth serves as an additional 'tapping' bar for the visually impaired.

Cantilever roof clad in aluminium. Roof cladding options available with alternative colour ways.

#### static information

Hinged door with key lock. Toughened low iron glass panel with printed vinyl graphics. Optional ceramic ink specification available.

#### digital information

24 inch high brightness digital broadcast or touch screens with optional high level 24 inch broadcast screen. Illuminated location name letters and icon.

Narodni Trg

Q Sanrch Nearby