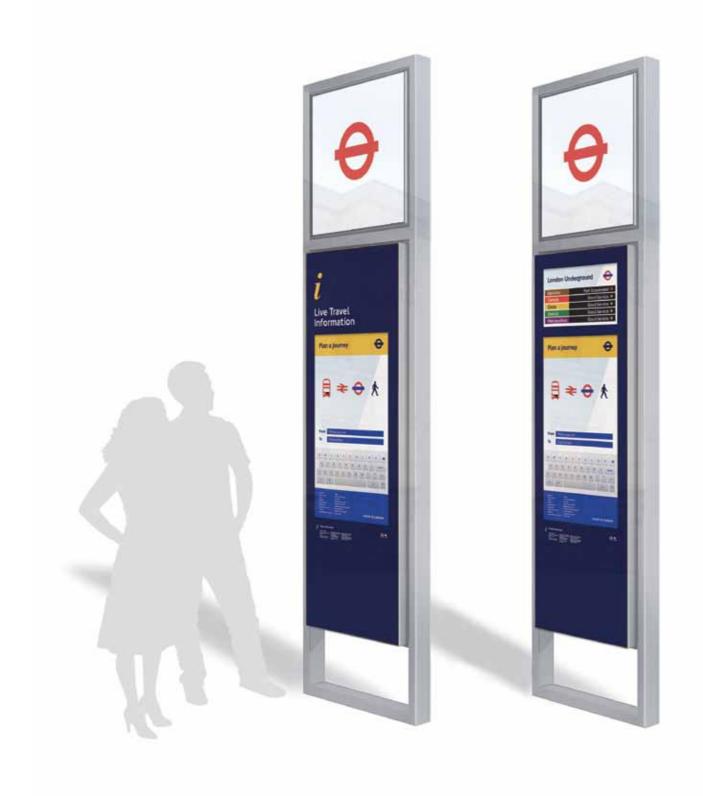

# wide tall digital monolith.

#### information zones

| flag         | / attractor                                        |
|--------------|----------------------------------------------------|
| broa         | dcast screen / title                               |
| touch<br>map | n or bradcast screen<br>/ directory / interpretive |
| bran         | ding                                               |

#### dimensions

| frame          | H 3100mm x \   |
|----------------|----------------|
| flag           | H 650mm x W    |
| graphic panel  | H 1900mm x \   |
| screen options | 42 & 24 inch l |