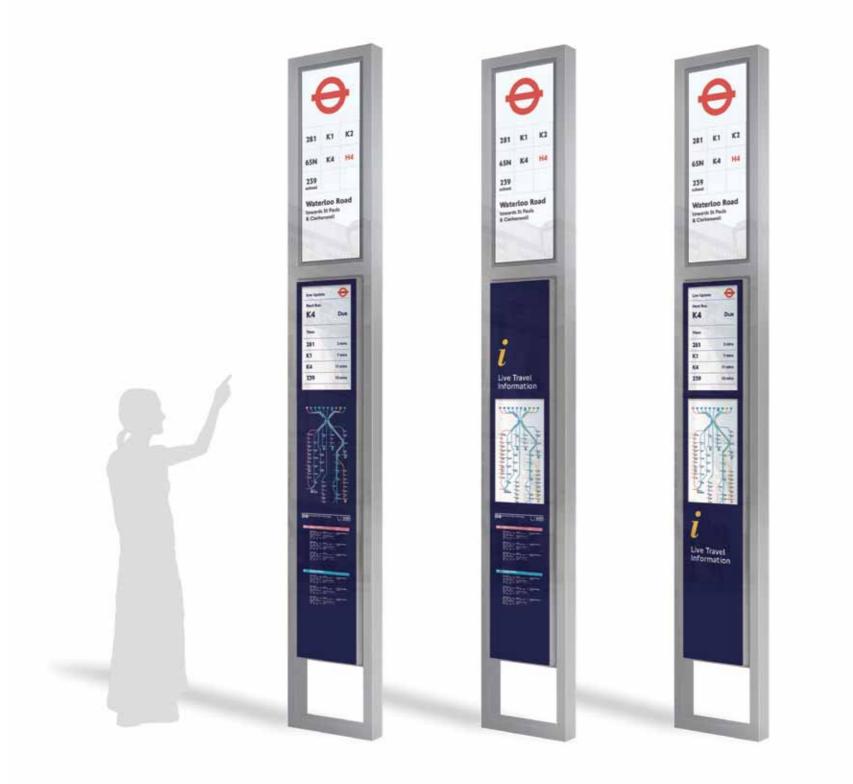

# Shul Smart Transport

UNE

RGROUND

Sid transport will support your delivery of an integrated, sustainable transport system with the provision of real-time, interactive journey planning information devices seamlessly integrated with a modular range of contemporary kiosks and shelter structures.

• Fwdesign limited 2018 all rights reserved.

fw.d sign solutions

UNDER CROUND

0

e

London Underground

Plan a journey

A . . . . . .

Live Travel Information

e s

Leicester Square O

RVP