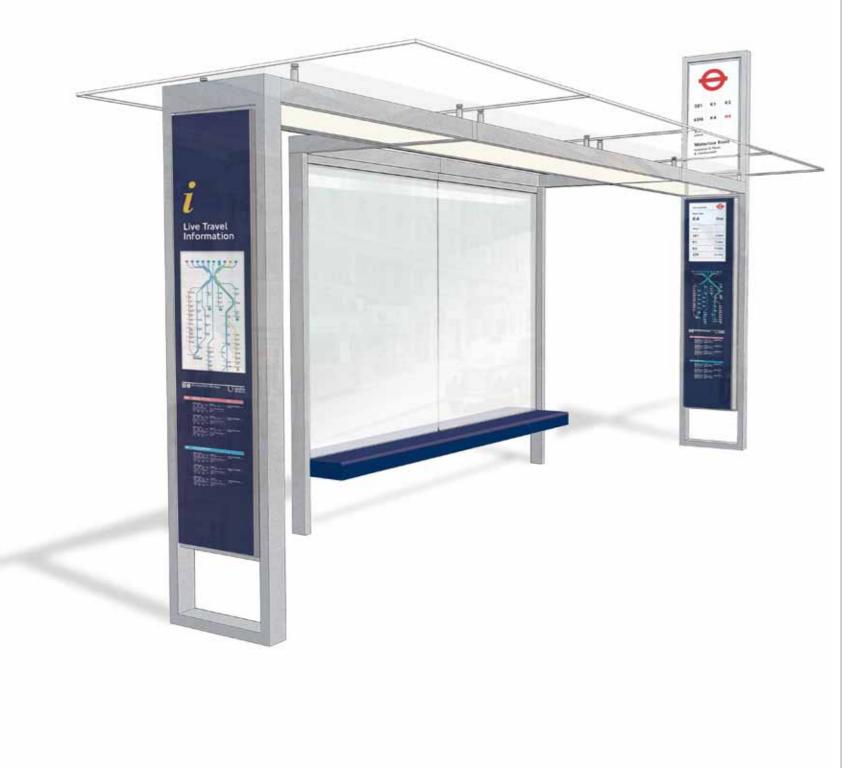

# transport. glass 4 bay

#### dimensions

| shelter       | H 3450mm |
|---------------|----------|
| flag          | H 1000mm |
| graphic panel | H 1900mm |

#### frame

Rectangular section 316 grade stainless steel with a shot-peened finish as standard. Can also be constructed in 304 stainless steel with a polyester powdercoat finish to client colour specification.

Plinths are open as standard but can be used as a branding device and infilled with a variety of materials. Horizontal bar at base of open plinth serves as an additional 'tapping' bar for the visually impaired.

Optional seat designs and material specification available.

#### roof

Roof toughend and laminated glass with integrated LED lighting. Roof cladding options available. Optional solar PV changing can be integrated with flush finish to the roof.

#### static information

Hinged door with key lock. Toughened low iron glass panel with printed vinyl graphics. Optional ceramic ink specification available.

#### digital information

24 inch high brightness digital broadcast or touch screens with optional high level 24 inch broadcast screen. Illuminated location name letters and icon.

m x L 6200mm x D 2000mm m x W 350mm m x W 350mm