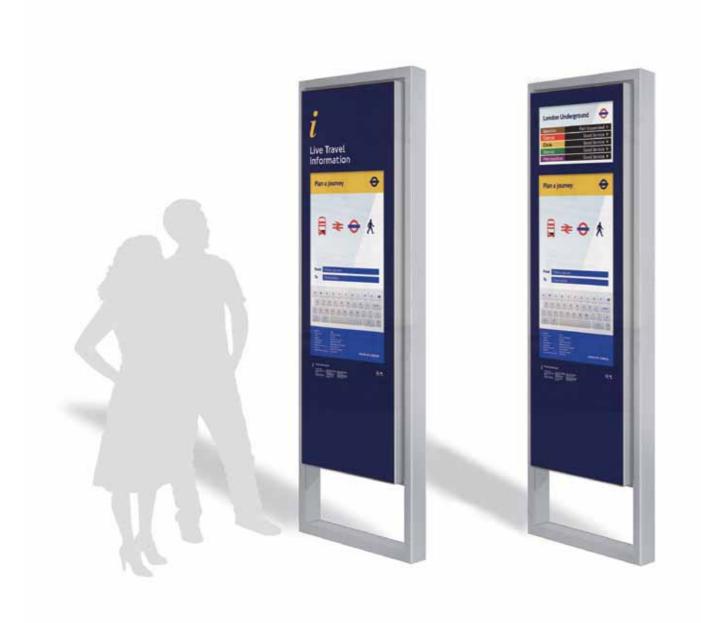

# Shul Smart Transport

UNE

RGROUND

Sid transport will support your delivery of an integrated, sustainable transport system with the provision of real-time, interactive journey planning information devices seamlessly integrated with a modular range of contemporary kiosks and shelter structures.

• Fwdesign limited 2018 all rights reserved.

fw.d sign solutions

UNDER CROUND

0

e

London Underground

Plan a journey

A . . . . . .

Live Travel Information

e s

Leicester Square O

RVP