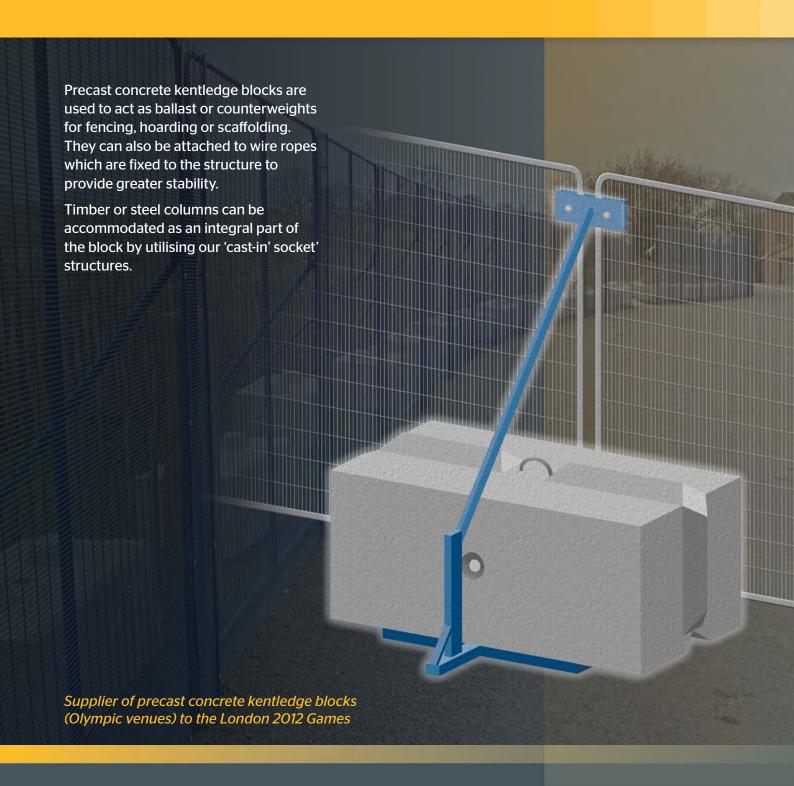

#### **Fencing blocks**

| Length | Width | Height | Weight | Code |
|--------|-------|--------|--------|------|
| 1200mm | 600mm | 450mm  | 750kg  | BL2  |
| 1830mm | 610mm | 610mm  | 1600kg | B2   |

Supplier of precast concrete kentledge blocks (Olympic venues) to the London 2012 Games