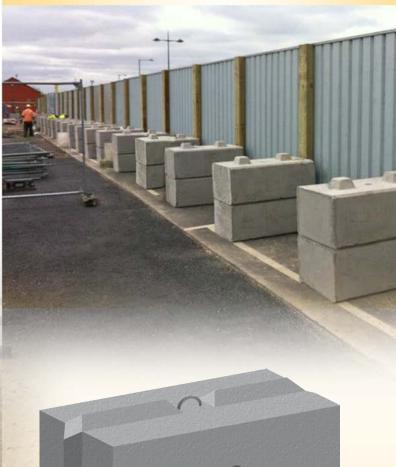

### **Block types**

Elite offer two products from our range which can be used as ballast blocks. These are the two connector 'lego' style block or the heavier V-block, both of which can be stacked two high for extra stability.

The blocks shown are our most popular. Should you require different sizes then please refer to their respective product pages, p11 for Interlocking blocks and p13 for V-blocks.

However if your requirements cannot be accomodated by our standard blocks we offer a solution through our bespoke design service.

#### **Fencing blocks**

| Length | Width | Height | Weight | Code |
|--------|-------|--------|--------|------|
| 1200mm | 600mm | 450mm  | 750kg  | BL2  |
| 1830mm | 610mm | 610mm  | 1600kg | B2   |

Supplier of precast concrete kentledge blocks (Olympic venues) to the London 2012 Games