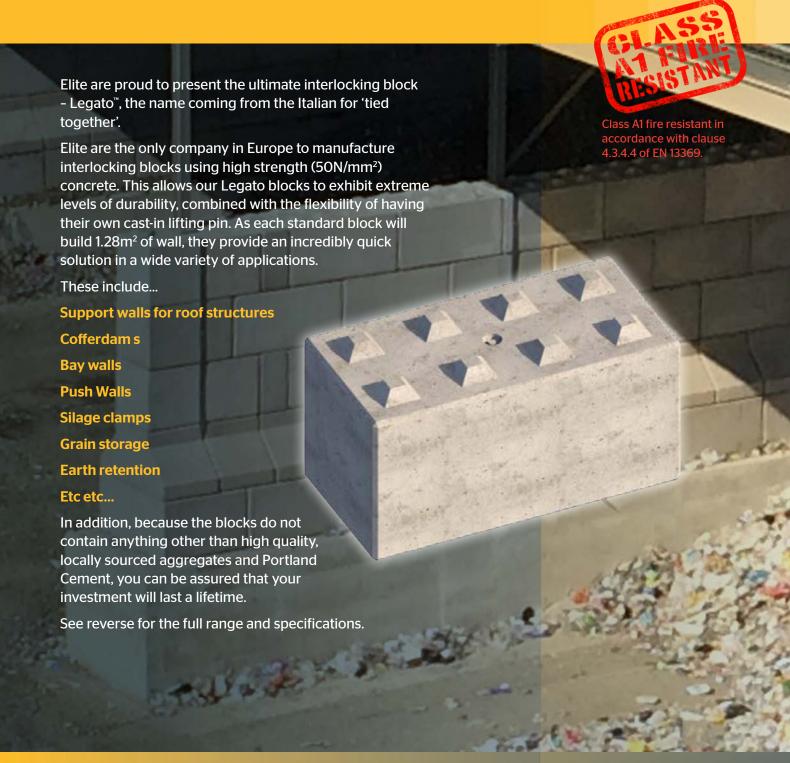

**Legato**<sup>™</sup> Interlocking Concrete Blocks



For more information on Elite quality concrete products phone O1952 588 885 or browse www.eliteprecast.co.uk

## Legato<sup>™</sup> Interlocking Concrete Blocks

## Legato<sup>™</sup> interlocking block range

Our Legato<sup>™</sup> blocks come in various sizes - including flat top versions - the standard block is an **LG8 1600mm x 800mm x 800mm** (highlighted in the table opposite) and weighs in at 2400 kgs.

As each Legato<sup>™</sup> block has its own lifting pin cast into it - you can easily change the way in which they are configured without the need for specialist lifting equipment or grabs.

Durability, strength and availability are the key features of these blocks and a next-day nationwide service means that you are never more than 24 hours away from taking delivery.

| Legato <s