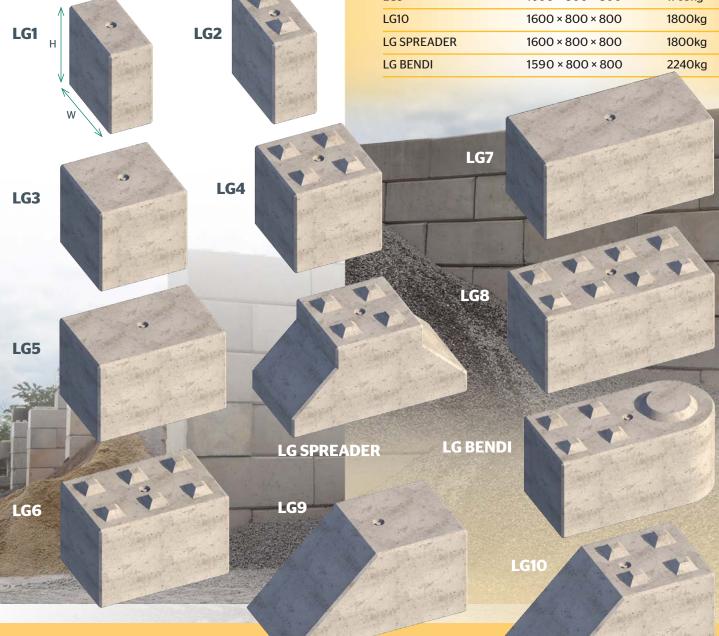

## Legato<sup>™</sup> interlocking block range

Our Legato<sup>™</sup> blocks come in various sizes - including flat top versions - the standard block is an **LG8 1600mm x 800mm x 800mm** (highlighted in the table opposite) and weighs in at 2400 kgs.

| Legato <sup>™</sup> Block Code | L x W x H mm     | Weight |
|--------------------------------|------------------|--------|
| LG1                            | 400 × 800 × 800  | 590kg  |
| LG2                            | 400 × 800 × 800  | 600kg  |
| LG3                            | 800 × 800 × 800  | 1180kg |
| LG4                            | 800 × 800 × 800  | 1200kg |
| LG5                            | 1200 × 800 × 800 | 1775kg |
| LG6                            | 1200 × 800 × 800 | 1800kg |
| LG7                            | 1600 × 800 × 800 | 2365kg |
| LG8                            | 1600 × 800 × 800 | 2400kg |
| LG9                            | 1600 × 800 × 800 | 1765kg |
| LG10                           | 1600 × 800 × 800 | 1800kg |
| LG SPREADER                    | 1600 × 800 × 800 | 1800kg |
| LG BENDI                       | 1590 × 800 × 800 | 2240kg |