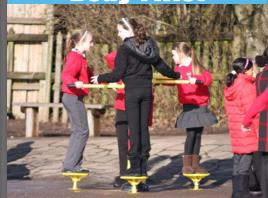

## Stepper

CW-36 2 Users

The Caloo Community bundle is a great diverse configuration. Featuring a range of EN 16630 certified/compliant units, this bundle offers a wide range of exercises which are suitable for users over 1400mm tall. Includes 8 fitness units with a total of 14 user stations. These units are available in three attractive colour combinations: blue and silver, green and silver or red and yellow.