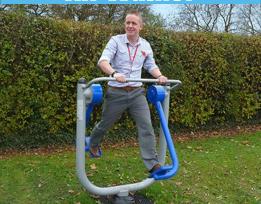

# Caloo Community Bundle













## **Caloo Community Bundle**











CW-06 2 Users



## **Air Walker**



CW-12 1 User

## **Arm Bike**



CW-35 1 User



## **Cross Rider**



CW-23 1 User



Skier



CW-08 2 Users



### **Lat Pull/ Chest Press**



CW-57 2 Users



### **Body Twist**



CW-15 3 Users



## Stepper



CW-36 2 Users



The Caloo Community bundle is a great diverse configuration. Featuring a range of EN 16630 certified/compliant units, this bundle offers a wide range of exercises which are suitable for users over 1400mm tall. Includes 8 fitness units with a total of 14 user stations. These units are available in three attractive colour combinations: blue and silver, green and silver or red and yellow.