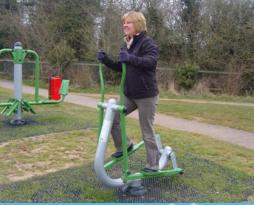

# Caloo Community Bundle













## **Caloo Community Bundle**











CW-06 2 Users



## **Air Walker**



CW-12 1 User

## **Arm Bike**



CW-35 1 User



## **Cross Rider**



CW-23 1 User



Skier



CW-08 2 Users



### **Lat Pull/ Chest Press**



CW-57 2 Users



### **Body Twist**



CW-15 3 Users



## Stepper



CW-36 2 Users



The Caloo Community bundle is a great diverse configuration. Featuring a range of EN 16630 certified/compliant units, this bundle offers a wide range of exercises which are suitable for users over 1400mm tall. Includes 8 fitness units with a total of 14 user stations. These units are available in three attractive colour combinations: blue and silver, green and silver or red and yellow.