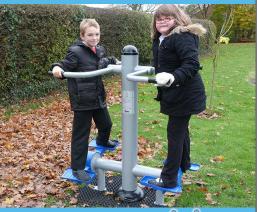

# Caloo Community Bundle













## **Caloo Community Bundle**











CW-06 2 Users



## **Air Walker**



CW-12 1 User

## **Arm Bike**



CW-35 1 User



## **Cross Rider**



CW-23 1 User



Skier



CW-08 2 Users



### **Lat Pull/ Chest Press**



CW-57 2 Users



### **Body Twist**



CW-15 3 Users



## Stepper



CW-36 2 Users



The Caloo Community bundle is a great diverse configuration. Featuring a range of EN 16630 certified/compliant units, this bundle offers a wide range of exercises which are suitable for users over 1400mm tall. Includes 8 fitness units with a total of 14 user stations. These units are available in three attractive colour combinations: blue and silver, green and silver or red and yellow.