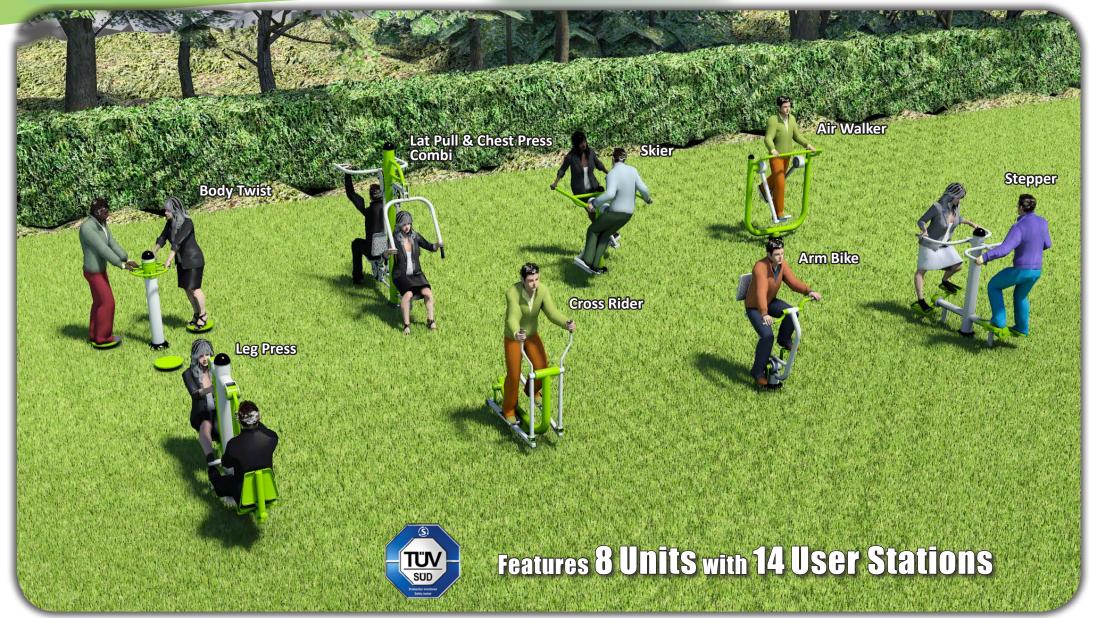

# Caloo Community Bundle

## **Caloo Community Bundle**

CW-06 2 Users

## **Air Walker**

CW-12 1 User

## **Arm Bike**

CW-35 1 User

## **Cross Rider**

CW-23 1 User

Skier

CW-08 2 Users

### **Lat Pull/ Chest Press**

CW-57 2 Users

### **Body Twist**

CW-15 3 Users

## Stepper

CW-36 2 Users

The Caloo Community bundle is a great diverse configuration. Featuring a range of EN 16630 certified/compliant units, this bundle offers a wide range of exercises which are suitable for users over 1400mm tall. Includes 8 fitness units with a total of 14 user stations. These units are available in three attractive colour combinations: blue and silver, green and silver or red and yellow.