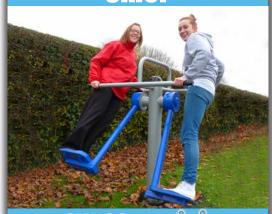

## Stepper

CW-36 2 Users

The Caloo Community bundle is a great diverse configuration. Featuring a range of EN 16630 certified/compliant units, this bundle offers a wide range of exercises which are suitable for users over 1400mm tall. Includes 8 fitness units with a total of 14 user stations. These units are available in three attractive colour combinations: blue and silver, green and silver or red and yellow.