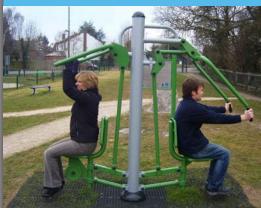

# Caloo Community Bundle













## **Caloo Community Bundle**











CW-06 2 Users



## **Air Walker**



CW-12 1 User

## **Arm Bike**



CW-35 1 User



## **Cross Rider**



CW-23 1 User



Skier



CW-08 2 Users



### **Lat Pull/ Chest Press**



CW-57 2 Users



### **Body Twist**



CW-15 3 Users



## Stepper



CW-36 2 Users



The Caloo Community bundle is a great diverse configuration. Featuring a range of EN 16630 certified/compliant units, this bundle offers a wide range of exercises which are suitable for users over 1400mm tall. Includes 8 fitness units with a total of 14 user stations. These units are available in three attractive colour combinations: blue and silver, green and silver or red and yellow.