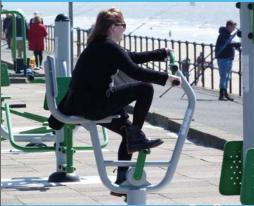

## Stepper

CW-36 2 Users

The Caloo Community bundle is a great diverse configuration. Featuring a range of EN 16630 certified/compliant units, this bundle offers a wide range of exercises which are suitable for users over 1400mm tall. Includes 8 fitness units with a total of 14 user stations. These units are available in three attractive colour combinations: blue and silver, green and silver or red and yellow.