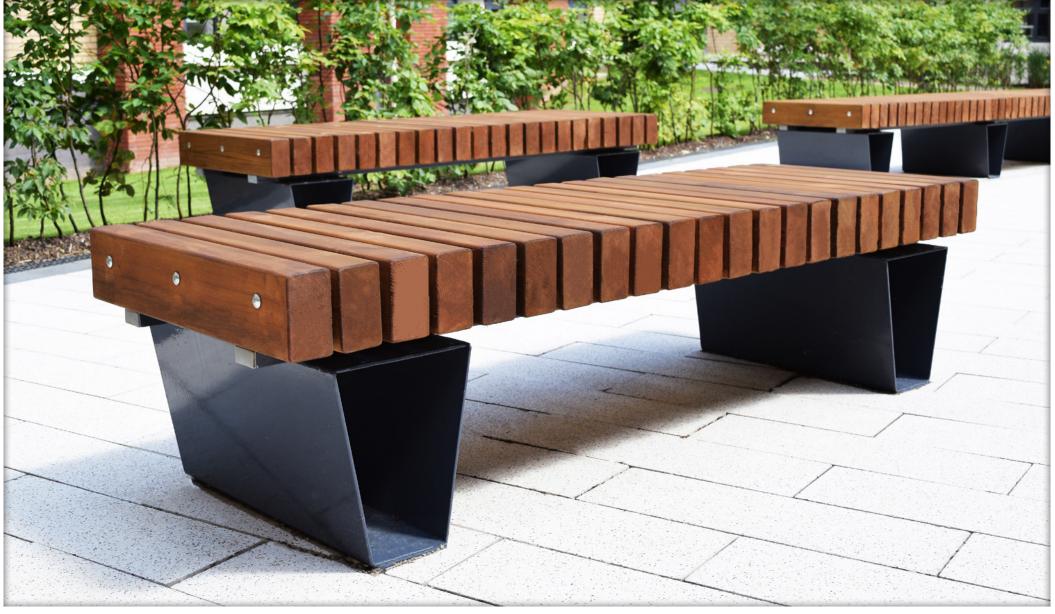

## LANGLEY BENCH

LBN118/B/TRC4-DO/GPC

## LANGLEY BENCH LBN118

| PRC    | DUCT DIMENSIONS HEIGHT                | 445 mm  | LENG     | 1800 mm WIDTH 380 m                      | mm      | WEIG                                                     | GHT                     | 145 Kg CAPACITY               |              |                                   |                                       |    |
|--------|---------------------------------------|---------|----------|------------------------------------------|---------|----------------------------------------------------------|-------------------------|-------------------------------|--------------|-----------------------------------|---------------------------------------|----|
|        | Direct Embedment/Root Fix             | А       |          | Treated Redwood Class 3 Unstained        | TRC3    | TRC3 V<br>TRC3-DO V<br>TRC4 V<br>TRC4-DO V<br>TS<br>DF V | Aluminium Powder Coated | APC                           | LOUR         | Concrete Colour - Light Grey      | LG                                    |    |
|        | Below Finished Grade Base Fix         | В       |          | Treated Redwood Class 3 Stained Dark Oak | TRC3-DO |                                                          | Galvanised              | GL 🗹                          |              | Concrete Colour - White           | WT                                    |    |
|        | Surface Mount                         | С       |          | Treated Redwood Class 4 Unstained        | TRC4    |                                                          | L F                     | Galvanised and Powder Coated  | GPC 🗹        | CRETE CO                          | Concrete Colour - Buff                | BF |
| Z      | Plinth Mount - Buff Exposed Aggregate | D-BEA   | ٩        | Treated Redwood Class 4 Stained Dark Oak | TRC4-DO |                                                          | ETA                     | Zinc Plated and Powder Coated | PPC          |                                   | Concrete Colour - Black               | ВК |
| PTIC   | Plinth Mount - Buff Granite           | D-BG    | ER       | Treated Softwood Unstained               | TS      |                                                          | Σ                       | Stainless Steel               | SS-304/316 🗹 |                                   | Concrete Colour - Red                 | RD |
|        | Plinth Mount - Grey Granite           | D-GG    | <b>V</b> | Douglas Fir                              | DF      |                                                          | Арех Тор                | AT                            | Ň            | Concrete Colour - Standard Grey   | SG                                    |    |
| FIXING | Free Standing                         | FS      | AT V     | FSC Hardwood Iroko                       | HI      |                                                          | TYPE                    | Chamfer Top                   | СТ           | FINISH C                          | Concrete Colour - Non Standard        | NS |
|        | Free Standing with Base Weight        | FS-BW   | SL       | Recycled Plastic - Black                 | RP-BK   |                                                          |                         | Dome Top                      | DT           |                                   | Concrete Finish - Dressed Finish      | DS |
|        | Wall Mount                            | WM      |          | Recycled Plastic - Grey                  | RP-GY   |                                                          | Ð                       | Flat Top                      | FT           |                                   | Concrete Finish - Satin Shine         | SH |
|        | Non Standard                          | NS      |          | Recycled Plastic - Green                 | RP-GN   | RP-GN                                                    | Ē                       | Open Top                      | от           |                                   | Concrete Finish - Deluxe Polish (top) | DP |
|        | To BREEAM Standard                    | B06/B08 |          | Recycled Plastic - Brown                 | RP-BR   |                                                          | Slant Top               | ST                            |              | Concrete Finish - Textured Finish | TF                                    |    |