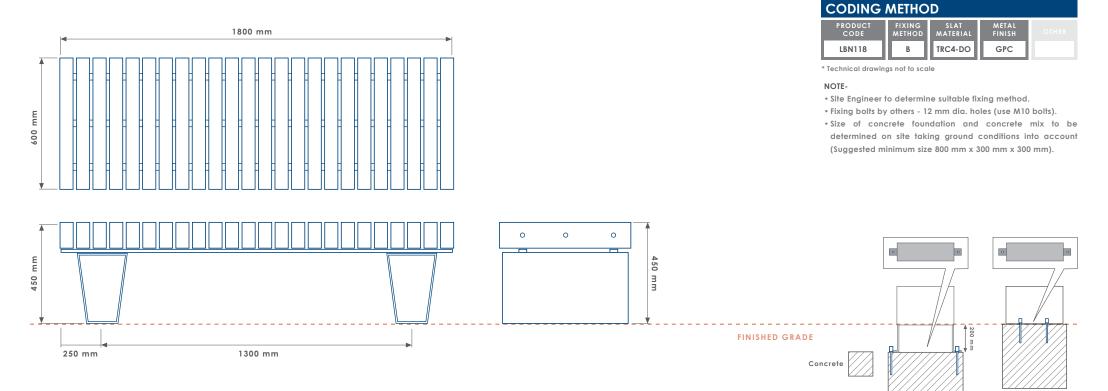

## LANGLEY BENCH

LBN118/B/TRC4-DO/GPC

## LANGLEY BENCH LBN118

| PRC    | DUCT DIMENSIONS HEIGHT                | 445 mm  | LENG     | 1800 mm WIDTH 380 m                      | mm      | WEIG                                                     | GHT                     | 145 Kg CAPACITY               |              |                                   |                                       |    |
|--------|---------------------------------------|---------|----------|------------------------------------------|---------|----------------------------------------------------------|-------------------------|-------------------------------|--------------|-----------------------------------|---------------------------------------|----|
|        | Direct Embedment/Root Fix             | А       |          | Treated Redwood Class 3 Unstained        | TRC3    | TRC3 V<br>TRC3-DO V<br>TRC4 V<br>TRC4-DO V<br>TS<br>DF V | Aluminium Powder Coated | APC                           | LOUR         | Concrete Colour - Light Grey      | LG                                    |    |
|        | Below Finished Grade Base Fix         | В       |          | Treated Redwood Class 3 Stained Dark Oak | TRC3-DO |                                                          | Galvanised              | GL 🗹                          |              | Concrete Colour - White           | WT                                    |    |
|        | Surface Mount                         | С       |          | Treated Redwood Class 4 Unstained        | TRC4    |                                                          | L F                     | Galvanised and Powder Coated  | GPC 🗹        | CRETE CO                          | Concrete Colour - Buff                | BF |
| Z      | Plinth Mount - Buff Exposed Aggregate | D-BEA   | ٩        | Treated Redwood Class 4 Stained Dark Oak | TRC4-DO |                                                          | ETA                     | Zinc Plated and Powder Coated | PPC          |                                   | Concrete Colour - Black               | ВК |
| PTIC   | Plinth Mount - Buff Granite           | D-BG    | ER       | Treated Softwood Unstained               | TS      |                                                          | Σ                       | Stainless Steel               | SS-304/316 🗹 |                                   | Concrete Colour - Red                 | RD |
|        | Plinth Mount - Grey Granite           | D-GG    | <b>V</b> | Douglas Fir                              | DF      |                                                          | Арех Тор                | AT                            | Ň            | Concrete Colour - Standard Grey   | SG                                    |    |
| FIXING | Free Standing                         | FS      | AT V     | FSC Hardwood Iroko                       | HI      |                                                          | TYPE                    | Chamfer Top                   | СТ           | FINISH C                          | Concrete Colour - Non Standard        | NS |
|        | Free Standing with Base Weight        | FS-BW   | SL       | Recycled Plastic - Black                 | RP-BK   |                                                          |                         | Dome Top                      | DT           |                                   | Concrete Finish - Dressed Finish      | DS |
|        | Wall Mount                            | WM      |          | Recycled Plastic - Grey                  | RP-GY   |                                                          | Ð                       | Flat Top                      | FT           |                                   | Concrete Finish - Satin Shine         | SH |
|        | Non Standard                          | NS      |          | Recycled Plastic - Green                 | RP-GN   | RP-GN                                                    | Ē                       | Open Top                      | от           |                                   | Concrete Finish - Deluxe Polish (top) | DP |
|        | To BREEAM Standard                    | B06/B08 |          | Recycled Plastic - Brown                 | RP-BR   |                                                          | Slant Top               | ST                            |              | Concrete Finish - Textured Finish | TF                                    |    |