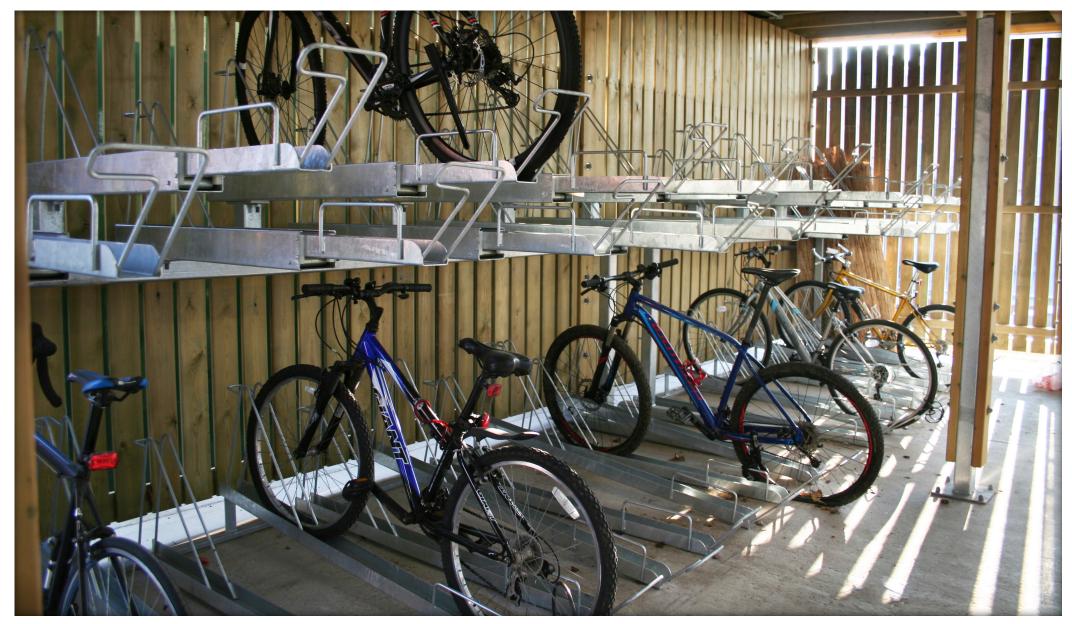

MALFORD CYCLE RACK MCR205



MCR205/C/GL









## **CODING METHOD**

С MCR205

GL

\* Technical drawings not to scale

## NOTE-

- Site Engineer to determine suitable fixing method.
- Fixing bolts by others 12 mm dia. holes (use M10 bolts).
- Size of concrete foundation and concrete mix to be determined on site taking ground conditions into account (Suggested minimum size 300 mm x 300 mm x 450 mm).



## Concrete

## MALFORD CYCLE RACK **MCR205**

| PRO           | DDUCT DIMENSIONS HEIGHT               |         | LENG     | TH WIDTH                                 |         |            |                              |                               |                         |                                 |                                       |    |
|---------------|---------------------------------------|--