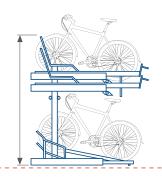

MALFORD CYCLE RACK MCR205



MCR205/C/GL









## **CODING METHOD**

С MCR205

GL

\* Technical drawings not to scale

## NOTE-

- Site Engineer to determine suitable fixing method.
- Fixing bolts by others 12 mm dia. holes (use M10 bolts).
- Size of concrete foundation and concrete mix to be determined on site taking ground conditions into account (Suggested minimum size 300 mm x 300 mm x 450 mm).



## Concrete

## MALFORD CYCLE RACK **MCR205**

| PRO           | DDUCT DIMENSIONS HEIGHT               |         | LENG     | TH WIDTH                                 |         |            |                              |                               |                         |                                 |                                       |    |
|---------------|---------------------------------------|---------|----------|--