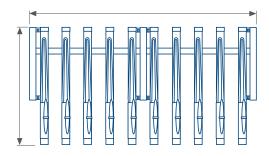

MALFORD CYCLE RACK MCR205

MCR205/C/GL

## NOTE-

- Site Engineer to determine suitable fixing method.
- Fixing bolts by others 12 mm dia. holes (use M10 bolts).
- Size of concrete foundation and concrete mix to be determined on site taking ground conditions into account (Suggested minimum size 300 mm x 300 mm x 450 mm).