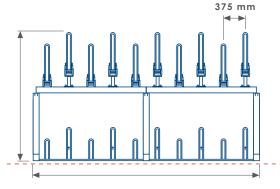

MALFORD CYCLE RACK MCR205

MCR205/C/GL

## NOTE-

- Site Engineer to determine suitable fixing method.
- Fixing bolts by others 12 mm dia. holes (use M10 bolts).
- Size of concrete foundation and concrete mix to be determined on site taking ground conditions into account (Suggested minimum size 300 mm x 300 mm x 450 mm).