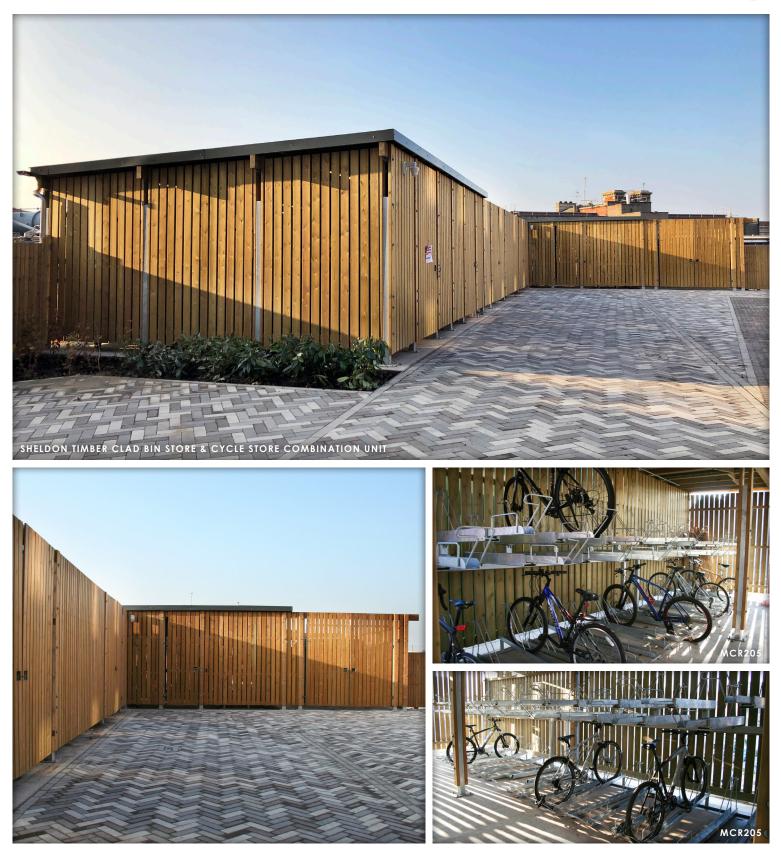

## CASE STUDY REF: LDINV 2165 UNIVERSITY OF GLOUCESTERSHIRE, BLACKFRIARS CAMPUS

LANGLEY DESIGN

This new student accommodation project located in the centre of Gloucester required a cycle shelter & bin store combination unit to compliment the new surroundings and provide a secure cycle parking facility for the students bicycles. Langley Design were engaged early in the project by Vinci to develop a bespoke solution for the universities needs.