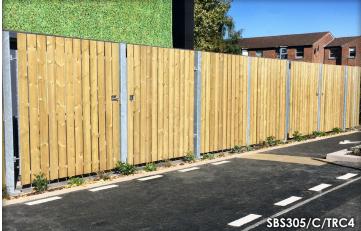

## SHELDON BIN STORE

**SBS305** 

This product is site specific and can be designed to meet the individual requirements of any project.

The image shown is an illustration of the type of structure we offer.

Contact the sales department for more details.

## PRODUCT FINISHES

FIXING OPTION: Below Ground Base Bix (B) - Surface Mount (C)
SLAT MATERIAL: Treated Redwood (TR) - Hardwood Iroko (HI)
METAL FINISH: Galvanised (GL) - Galvansied and Powder Coated (GPC)
OTHER OPTIONS: N/A