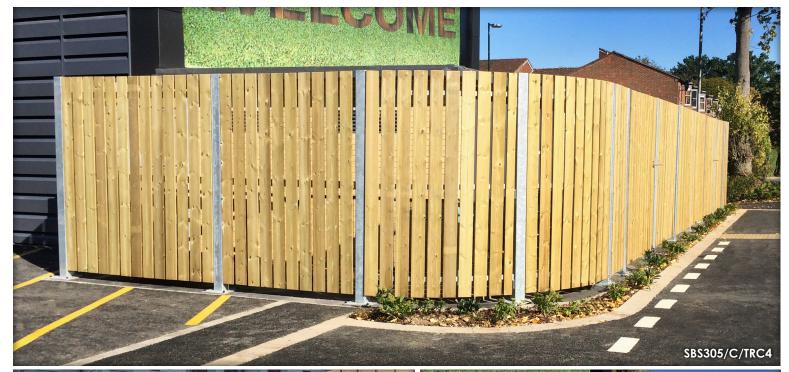

## SHELDON BIN STORE

**SBS305** 

This product is site specific and can be designed to meet the individual requirements of any project.

The image shown is an illustration of the type of structure we offer.

Contact the sales department for more details.

## PRODUCT FINISHES

FIXING OPTION: Below Ground Base Bix (B) - Surface Mount (C)
SLAT MATERIAL: Treated Redwood (TR) - Hardwood Iroko (HI)
METAL FINISH: Galvanised (GL) - Galvansied and Powder Coated (GPC)
OTHER OPTIONS: N/A