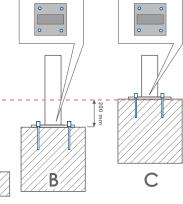

## NOTES

Concrete

- Site Engineer to determine suitable fixing method.
- Fixing bolts by others 14 mm dia. holes (use M12 bolts).
- Size of concrete foundation and concrete mix to be determined on site, taking ground conditions into account and local wind and snow loads.

## PRODUCT FINISHES

FIXING OPTION: Below Ground Base Bix (B) - Surface Mount (C)
SLAT MATERIAL: Treated Redwood (TR) - Hardwood Iroko (HI)
METAL FINISH: Galvanised (GL) - Galvansied and Powder Coated (GPC)
OTHER OPTIONS: N/A

FINISHED GRADE