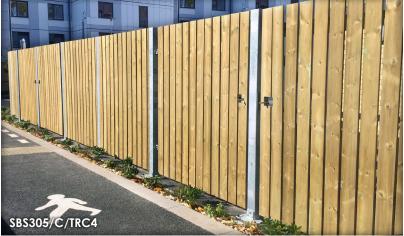

## SHELDON BIN STORE

**SBS305** 

This product is site specific and can be designed to meet the individual requirements of any project.

The image shown is an illustration of the type of structure we offer.

Contact the sales department for more details.

## PRODUCT FINISHES

FIXING OPTION: Below Ground Base Bix (B) - Surface Mount (C)
SLAT MATERIAL: Treated Redwood (TR) - Hardwood Iroko (HI)
METAL FINISH: Galvanised (GL) - Galvansied and Powder Coated (GPC)
OTHER OPTIONS: N/A