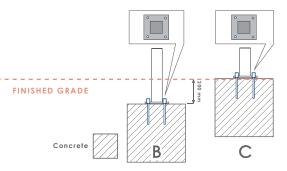

## PRODUCT FINISHES

FIXING OPTION: Below Ground Base Fix (B) - Surface Mount (C)

SLAT MATERIAL: N/A

METAL FINISH: Galvanised (GL) - Galvanised and Powder Coated (GPC)

OTHER OPTIONS: N/A