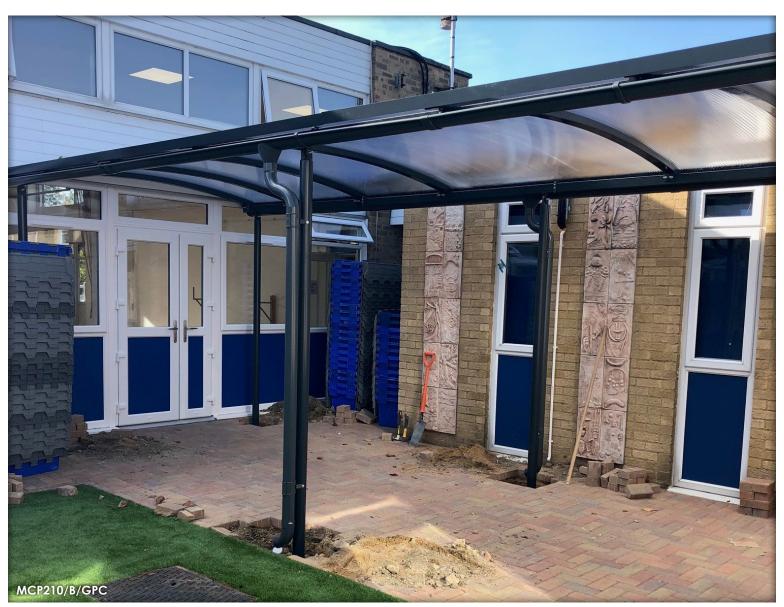

## MALFORD CANOPY MCP210

## 7400 mm (2 Bay) 3700 mm (1 Bay) 7800 mm 2620 mm

## NOTES

- Site Engineer to determine suitable fixing method.
- Fixing bolts by others 14 mm dia. holes (use M12 bolts).
- Size of concrete foundation and concrete mix to be determined on site taking ground conditions into account and any risk of wind exposure.
- Number of bays can be matched to size required.
- Roof covering in 16 mm Multi wall polycarbonate.

## PRODUCT FINISHES

FIXING OPTION: Below Ground Base Fix (B) - Surface Mount (C)

SLAT MATERIAL: N/A

METAL FINISH: Galvanised (GL) - Galvanised and Powder Coated (GPC)

OTHER OPTIONS: N/A