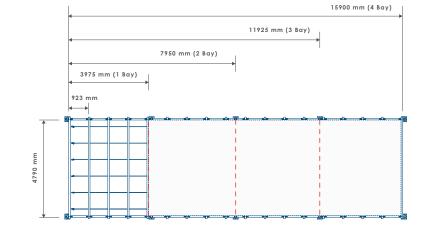

## NOTES

• Site Engineer to determine suitable fixing method.

• Fixing bolts by others - 14 mm dia. holes (use M12 bolts).

• Size of concrete foundation and concrete mix to be determined on site,

taking ground conditions into account and local wind and snow loads.

## PRODUCT FINISHES

FIXING OPTION: Below Ground Base Fix (B) - Surface Mount (C) SLAT MATERIAL: Treated Redwood Class 3 (TRC3) - Treated Redwood Class 4 (TRC4) - Hardwood Iroko (HI) METAL FINISH: Galvanised (GL) - Galvanised and Powder Coated (GPC) - Stainless Steel (SS) OTHER OPTIONS: N/A