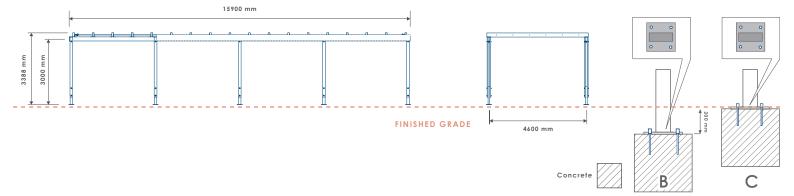

## NOTES

• Site Engineer to determine suitable fixing method.

• Fixing bolts by others - 14 mm dia. holes (use M12 bolts).

• Size of concrete foundation and concrete mix to be determined on site,

taking ground conditions into account and local wind and snow loads.

## PRODUCT FINISHES

FIXING OPTION: Below Ground Base Fix (B) - Surface Mount (C) SLAT MATERIAL: Treated Redwood Class 3 (TRC3) - Treated Redwood Class 4 (TRC4) - Hardwood Iroko (HI) METAL FINISH: Galvanised (GL) - Galvanised and Powder Coated (GPC) - Stainless Steel (SS) OTHER OPTIONS: N/A