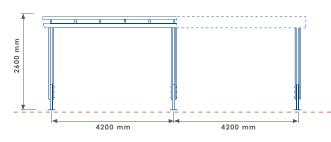

## SHELDON CANOPY SPG332

## NOTES

- Site Engineer to determine suitable fixing method.
- Fixing bolts by others 14 mm dia. holes (use M12 bolts).
- Size of concrete foundation and concrete mix to be determined on site, taking ground conditions into account and local wind and snow loads.
- Roof covering in Stucco profile aluminium sheet or 16 mm Multiwall polycarbonate as standard.
- Multiple bays available. Speak to our sales team for more information.