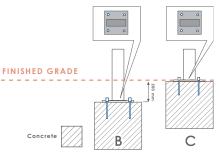

## PRODUCT FINISHES

FIXING OPTION: Below Ground Base Fix (B) - Surface Mount (C)

SLAT MATERIAL: Treated Redwood Class 3 (TRC3) - Treated Redwood Class 4 (TRC4) - Hardwood Iroko (HI)

METAL FINISH: Galvanised (GL) - Galvanised and Powder Coated (GPC) - Stainless Steel (SS)