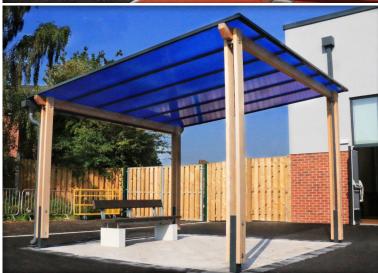

## SHELDON CANOPY SPG332

## NOTES

- Site Engineer to determine suitable fixing method.
- Fixing bolts by others 14 mm dia. holes (use M12 bolts).
- Size of concrete foundation and concrete mix to be determined on site, taking ground conditions into account and local wind and snow loads.
- Roof covering in Stucco profile aluminium sheet or 16 mm Multiwall polycarbonate as standard.
- Multiple bays available. Speak to our sales team for more information.

Fuchsia Pink

Sunburst Yellow

Opal