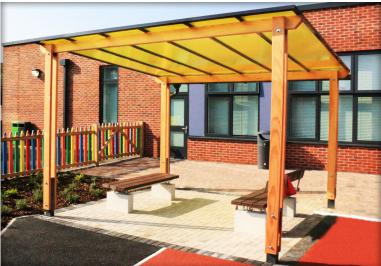

## SHELDON CANOPY SPG332

## NOTES

- Site Engineer to determine suitable fixing method.
- Fixing bolts by others 14 mm dia. holes (use M12 bolts).
- Size of concrete foundation and concrete mix to be determined on site, taking ground conditions into account and local wind and snow loads.
- Roof covering in Stucco profile aluminium sheet or 16 mm Multiwall polycarbonate as standard.
- Multiple bays available. Speak to our sales team for more information.

Fuchsia Pink

Sunburst Yellow

Opal