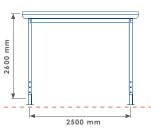

## SHELDON CANOPY SPG332

## NOTES

- Site Engineer to determine suitable fixing method.
- Fixing bolts by others 14 mm dia. holes (use M12 bolts).
- Size of concrete foundation and concrete mix to be determined on site, taking ground conditions into account and local wind and snow loads.
- Roof covering in Stucco profile aluminium sheet or 16 mm Multiwall polycarbonate as standard.
- Multiple bays available. Speak to our sales team for more information.