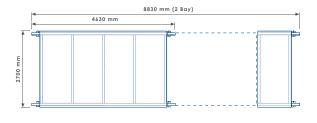

## SHELDON CANOPY SPG332

## NOTES

- Site Engineer to determine suitable fixing method.
- Fixing bolts by others 14 mm dia. holes (use M12 bolts).
- Size of concrete foundation and concrete mix to be determined on site, taking ground conditions into account and local wind and snow loads.
- Roof covering in Stucco profile aluminium sheet or 16 mm Multiwall polycarbonate as standard.
- Multiple bays available. Speak to our sales team for more information.