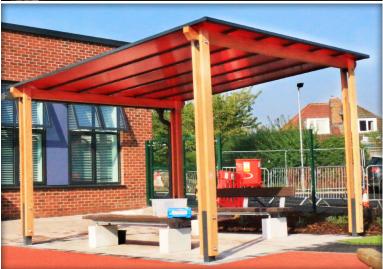

## SHELDON CANOPY SPG332

## NOTES

- Site Engineer to determine suitable fixing method.
- Fixing bolts by others 14 mm dia. holes (use M12 bolts).
- Size of concrete foundation and concrete mix to be determined on site, taking ground conditions into account and local wind and snow loads.
- Roof covering in Stucco profile aluminium sheet or 16 mm Multiwall polycarbonate as standard.
- Multiple bays available. Speak to our sales team for more information.

Fuchsia Pink

Sunburst Yellow

Opal