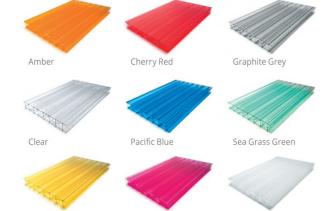

Fuchsia Pink

Sunburst Yellow

Opal

## PRODUCT FINISHES

FIXING OPTION: Below Ground Base Fix (B) - Surface Mount (C)

SLAT MATERIAL: Treated Redwood Class 3 (TRC3) - Treated Redwood Class 4 (TRC4) - Hardwood Iroko (HI)

METAL FINISH: Galvanised (GL) - Galvanised and Powder Coated (GPC) - Stainless Steel (SS)