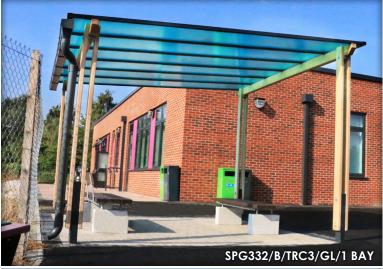

## SHELDON CANOPY SPG332

## NOTES

- Site Engineer to determine suitable fixing method.
- Fixing bolts by others 14 mm dia. holes (use M12 bolts).
- Size of concrete foundation and concrete mix to be determined on site, taking ground conditions into account and local wind and snow loads.
- Roof covering in Stucco profile aluminium sheet or 16 mm Multiwall polycarbonate as standard.
- Multiple bays available. Speak to our sales team for more information.

## PRODUCT FINISHES

FIXING OPTION: Below Ground Base Fix (B) - Surface Mount (C)

SLAT MATERIAL: Treated Redwood Class 3 (TRC3) - Treated Redwood Class 4 (TRC4) - Hardwood Iroko (HI)

METAL FINISH: Galvanised (GL) - Galvanised and Powder Coated (GPC) - Stainless Steel (SS)