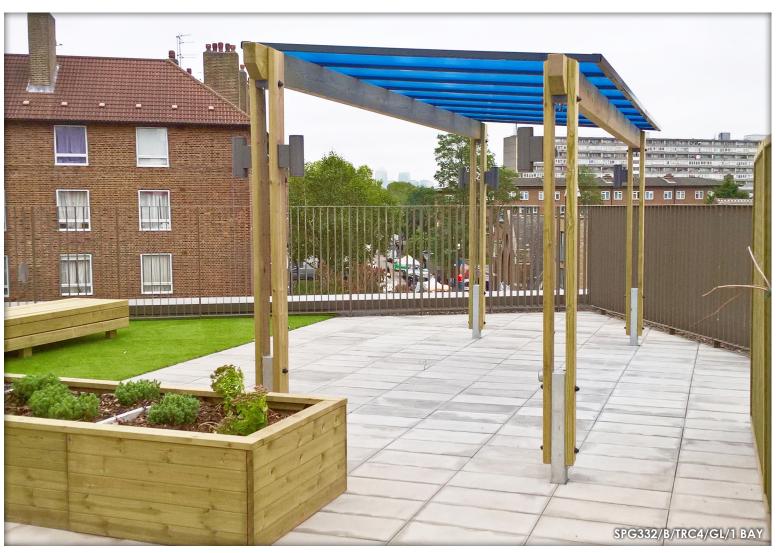

## SHELDON CANOPY

## **SPG332**

- Site Engineer to determine suitable fixing method.
- Fixing bolts by others 14 mm dia. holes (use M12 bolts).
- Size of concrete foundation and concrete mix to be determined on site, taking ground conditions into account and local wind and snow loads.
- Roof covering in Stucco profile aluminium sheet or 16 mm Multiwall polycarbonate as standard.
- $\bullet$  Multiple bays available. Speak to our sales team for more information.

## PRODUCT FINISHES

FIXING OPTION: Below Ground Base Fix (B) - Surface Mount (C)

**SLAT MATERIAL:** Treated Redwood Class 3 (TRC3) - Treated Redwood Class 4 (TRC4) - Hardwood Iroko (HI)

METAL FINISH: Galvanised (GL) - Galvanised and Powder Coated (GPC) - Stainless Steel (SS)