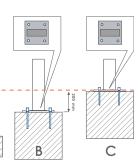

## PRODUCT FINISHES

FIXING OPTION: Below Ground Base Fix (B) - Surface Mount (C)

**SLAT MATERIAL:** Treated Redwood Class 3 (TRC3) - Treated Redwood Class 4 (TRC4) - Hardwood Iroko (HI)

METAL FINISH: Galvanised (GL) - Galvanised and Powder Coated (GPC) - Stainless Steel (SS)