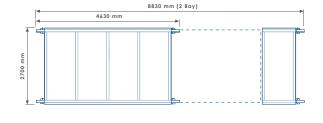

## **SPG332**

- Site Engineer to determine suitable fixing method.
- Fixing bolts by others 14 mm dia. holes (use M12 bolts).
- Size of concrete foundation and concrete mix to be determined on site, taking ground conditions into account and local wind and snow loads.
- Roof covering in Stucco profile aluminium sheet or 16 mm Multiwall polycarbonate as standard.
- $\bullet$  Multiple bays available. Speak to our sales team for more information.