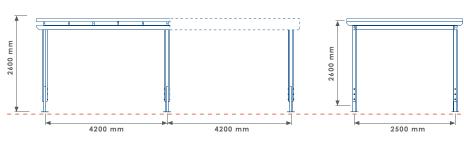

## **SPG332**

- Site Engineer to determine suitable fixing method.
- Fixing bolts by others 14 mm dia. holes (use M12 bolts).
- Size of concrete foundation and concrete mix to be determined on site, taking ground conditions into account and local wind and snow loads.
- Roof covering in Stucco profile aluminium sheet or 16 mm Multiwall polycarbonate as standard.
- $\bullet$  Multiple bays available. Speak to our sales team for more information.