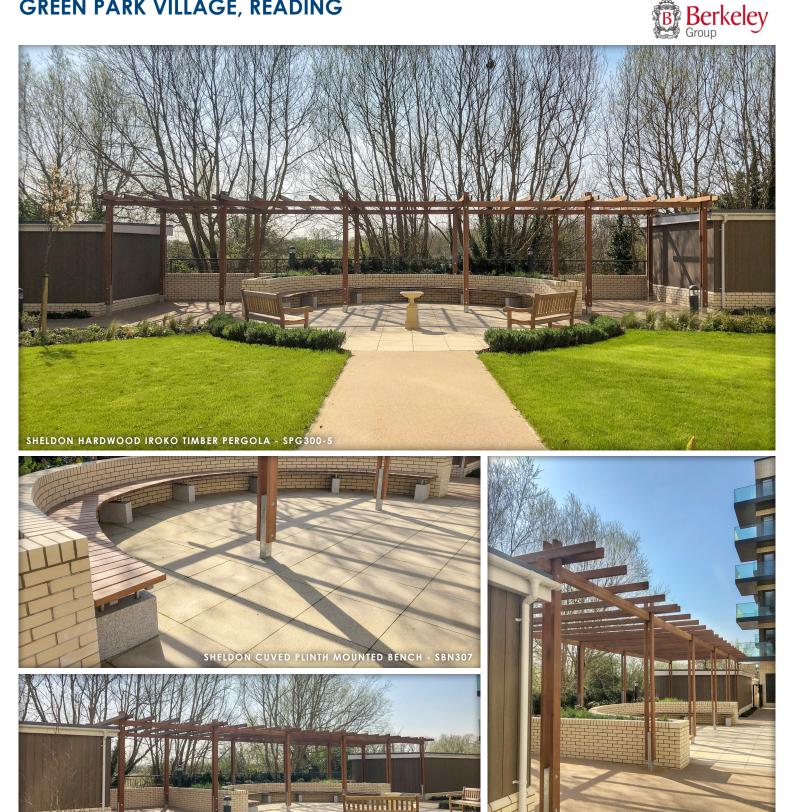

## CASE STUDY REF: LDINV 2237 GREEN PARK VILLAGE, READING

Green Park Village is a new development offering a stunning collection of New England inspired houses and apartments, minutes away from central Reading. Langley Design worked with Berkeley Group to design a 15m x 4.8m timber pergola structure that would provide shelter and act as a social seating area in the courtyard for the residents. We adapted our standard SPG300 pergola to meet the specific size requirements and our SBN307 curved bench fits perfectly to the sites curved landscaping.