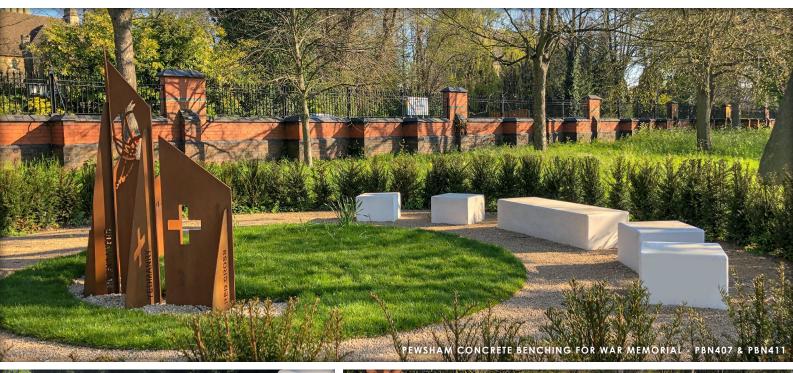

## PROJECT NAME: WAR MEMORIAL, SWINDON CONTRACTOR: COTSWOLDS ESTATES & GARDENS

## LANGLEY DESIGN

Langley Design were extremely proud to be a part of this War Memorial project based in GWR Park in our home town of Swindon. This has been created to commemorate the centenary of the end of World War 1 and each part of the steel structure tells a story to remind us of the war. We were asked to provide our Pewsham concrete cubes and benches to provide a seating area for people to sit and reflect.