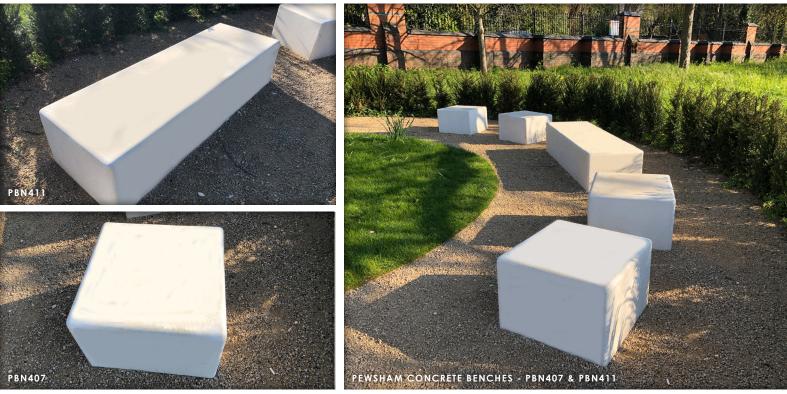

## LANGLEY DESIGN

Langley Design were extremely proud to be a part of this War Memorial project based in GWR Park in our home town of Swindon. This has been created to commemorate the centenary of the end of World War 1 and each part of the steel structure tells a story to remind us of the war. We were asked to provide our Pewsham concrete cubes and benches to provide a seating area for people to sit and reflect.