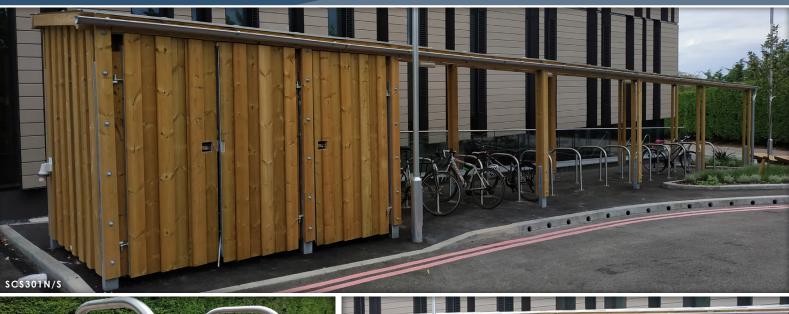

## SCS301N/S

Langley Design were pleased to be chosen by SDC Builders to supply, design and install our products at the John Radcliffe Hospital where they were building a Neuroscience Research Facility which provides purpose-built facilities and research space for the Wellcome Trust & Wolfson Foundation. We were tasked with providing cycle parking and secure bin storage facilities. Due to our bespoke manufacturing capabilities, we were able to combine our cycle shelter and bin store to produce a combination unit that fulfills both requirements. By combining the same palette of materials we use on both of the units, we can produce products that offer the same visuals without compromising on quality or aesthetics.