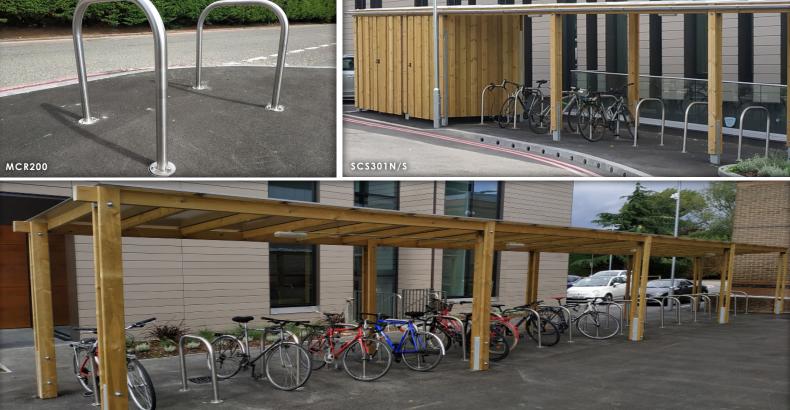

## SCS301N/S

Langley Design were pleased to be chosen by SDC Builders to supply, design and install our products at the John Radcliffe Hospital where they were building a Neuroscience Research Facility which provides purpose-built facilities and research space for the Wellcome Trust & Wolfson Foundation. We were tasked with providing cycle parking and secure bin storage facilities. Due to our bespoke manufacturing capabilities, we were able to combine our cycle shelter and bin store to produce a combination unit that fulfills both requirements. By combining the same palette of materials we use on both of the units, we can produce products that offer the same visuals without compromising on quality or aesthetics.