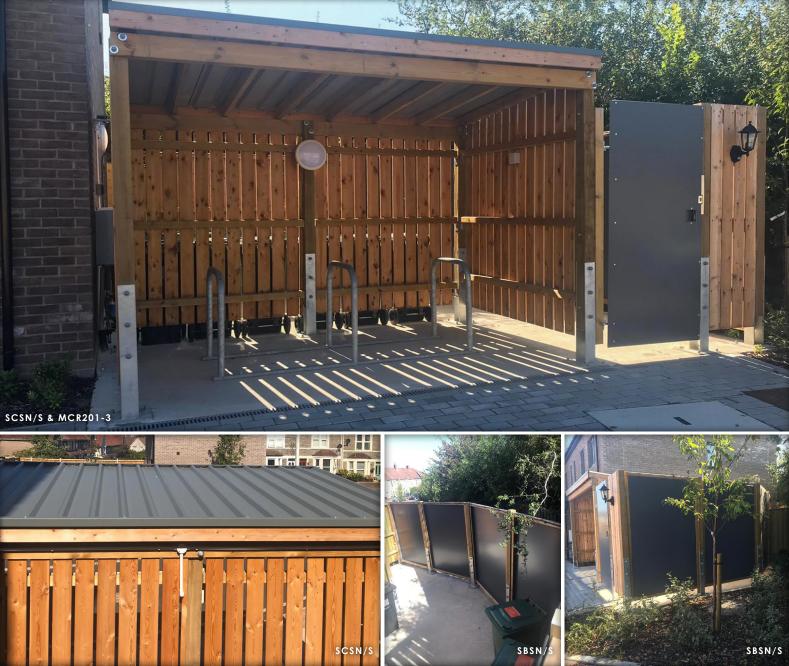

## LANGLEY DESIGN

Langley Design were delighted to begin working with Halsall Construction on this housing project which consisted of 21 new units within a redevelopment of an inner city brownfield site which provided much needed quality affordable housing for the area. Langley Design always look to provide first class products alongside excellent customer service so having the opportunity to work with Halsall for the first time was exciting. The project needed to provide covered cycle parking and enclosed bin storage facilities for the residents. Due to Langley Designs flexibility within the design and manufacture of our products tied in with our extensive experience in the market place, we were able to offer Halsall a solution that others hadn't even considered. Our bespoke manufacturing capabilities enabled us to produce a bin store with powder coated aluminium panels as the infills in lieu of the traditional timber design. The powder coated panels created a striking visual alongside the timber clad cycle store we also provided the site. All products were manufactured here in Wiltshire. We received excellent feedback on this project and both Halsall and their client were very impressed with the products. We look forward to working with them again on future projects.