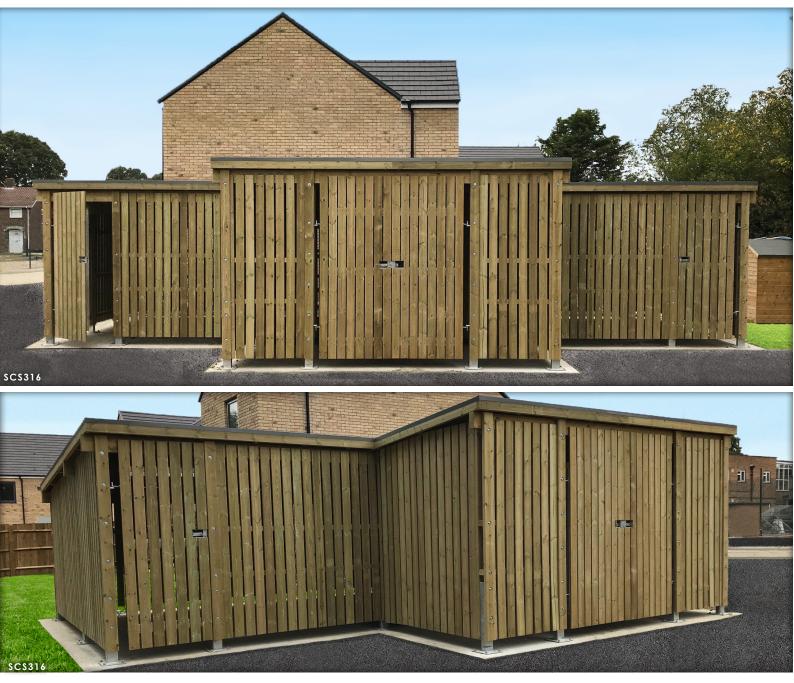

## LANGLEY DESIGN

Langley Design are always happy to work with new contractors and when W Stirland asked us to look at the bin and bike store combination unit for the Kilnmead Housing Development, we knew we would be adding them to our ever growing customer list. Langley Design are the leading provider of timber combination units in the UK and have earnt a reputation by providing the highest design quality which simply can't be rivalled for these type of enclosures. Working closely with the architect, we produced a bespoke, fully secured cycle and bin storage facility for the residents.

The project involved the construction of 37 units of affordable housing on the site of a former car park in the centre of Crawley and Langley Design were approached due to our bespoke and flexible manufacturing capabilities.