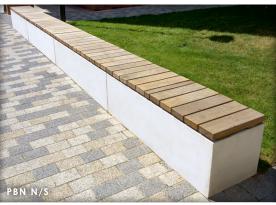

## LANGLEY DESIGN

Langley Design were chosen by McLaughlin & Harvey to provide a whole range of pre cast concrete benching to the new mixed-

Langley Design were chosen by McLaughlin & Harvey to provide a whole range of pre cast concrete benching to the new mixed use development regeneration of Elms Field in Wokingham Town Centre. As a bespoke manufacturer we were able to match the architect's design vision to create a mix of shapes and sizes such as cubes, curves and L Shaped benches. Due to the town centre location, all concrete was made with an anti-graffiti coating which enables these units to be practically self-cleaning. Hardwood Iroko slats were chosen to timber top the benches due to its excellent durability and high-quality finish. The warmth of the timber against the harshness of the concrete allows a beautiful combination to offer functional yet aesthetically pleasing solutions. Langley Design have the capabilities to bring a whole range of design ideas to the market and we manufacture a wide range of external solutions to support contractors across all sectors.