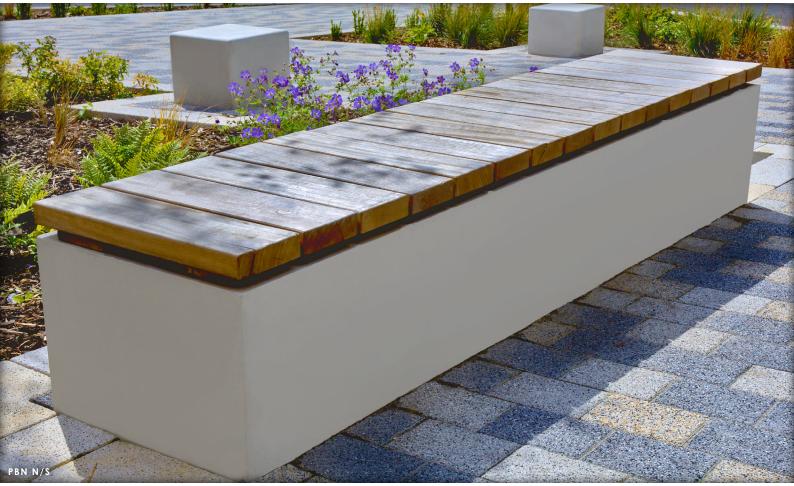

## LANGLEY DESIGN

Langley Design were chosen by McLaughlin & Harvey to provide a whole range of pre cast concrete benching to the new mixed-

Langley Design were chosen by McLaughlin & Harvey to provide a whole range of pre cast concrete benching to the new mixed use development regeneration of Elms Field in Wokingham Town Centre. As a bespoke manufacturer we were able to match the architect's design vision to create a mix of shapes and sizes such as cubes, curves and L Shaped benches. Due to the town centre location, all concrete was made with an anti-graffiti coating which enables these units to be practically self-cleaning. Hardwood Iroko slats were chosen to timber top the benches due to its excellent durability and high-quality finish. The warmth of the timber against the harshness of the concrete allows a beautiful combination to offer functional yet aesthetically pleasing solutions. Langley Design have the capabilities to bring a whole range of design ideas to the market and we manufacture a wide range of external solutions to support contractors across all sectors.