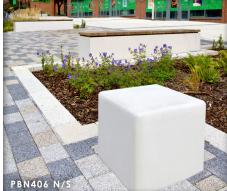

## LANGLEY DESIGN

Langley Design were chosen by McLaughlin & Harvey to provide a whole range of pre cast concrete benching to the new mixed-

Langley Design were chosen by McLaughlin & Harvey to provide a whole range of pre cast concrete benching to the new mixed use development regeneration of Elms Field in Wokingham Town Centre. As a bespoke manufacturer we were able to match the architect's design vision to create a mix of shapes and sizes such as cubes, curves and L Shaped benches. Due to the town centre location, all concrete was made with an anti-graffiti coating which enables these units to be practically self-cleaning. Hardwood Iroko slats were chosen to timber top the benches due to its excellent durability and high-quality finish. The warmth of the timber against the harshness of the concrete allows a beautiful combination to offer functional yet aesthetically pleasing solutions. Langley Design have the capabilities to bring a whole range of design ideas to the market and we manufacture a wide range of external solutions to support contractors across all sectors.