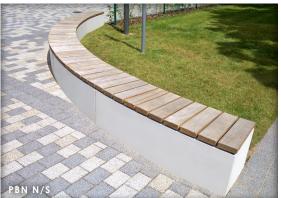

## LANGLEY DESIGN

Langley Design were chosen by McLaughlin & Harvey to provide a whole range of pre cast concrete benching to the new mixed-

Langley Design were chosen by McLaughlin & Harvey to provide a whole range of pre cast concrete benching to the new mixed use development regeneration of Elms Field in Wokingham Town Centre. As a bespoke manufacturer we were able to match the architect's design vision to create a mix of shapes and sizes such as cubes, curves and L Shaped benches. Due to the town centre location, all concrete was made with an anti-graffiti coating which enables these units to be practically self-cleaning. Hardwood Iroko slats were chosen to timber top the benches due to its excellent durability and high-quality finish. The warmth of the timber against the harshness of the concrete allows a beautiful combination to offer functional yet aesthetically pleasing solutions. Langley Design have the capabilities to bring a whole range of design ideas to the market and we manufacture a wide range of external solutions to support contractors across all sectors.