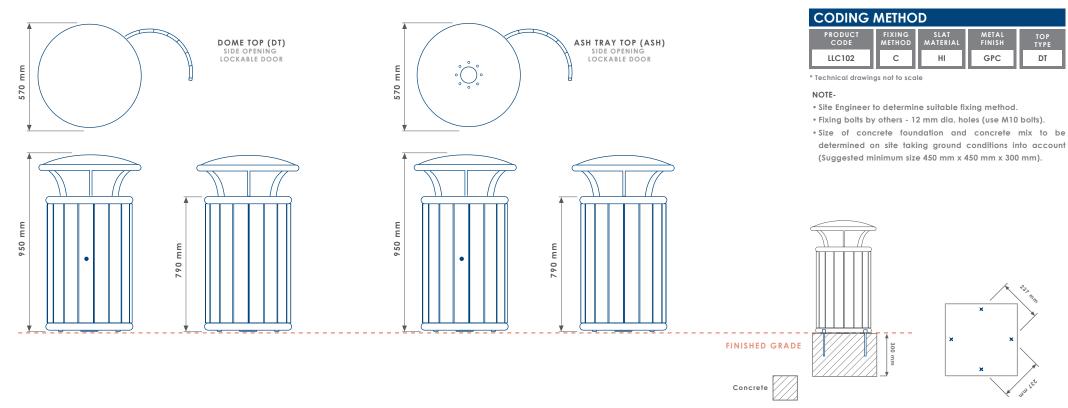

LANGLEY LITTER CONTAINER LLC102

LLC102/C/HI/GPC/DT

## LANGLEY LITTER CONTAINER LLC102

| PRC      | DDUCT DIMENSIONS HEIGHT               | 790 mm  |                         | LENGI  | TH 570 mm WIDTH 570                      | mm      | WEIC                    | ЭНТ                           | 48 Kg CAPACITY  | 90 Litre     |                              |                                   | HEIGHT WITH TOP                       | 950 mm |
|----------|---------------------------------------|---------|-------------------------|--------|------------------------------------------|---------|-------------------------|-------------------------------|-----------------|--------------|------------------------------|-----------------------------------|---------------------------------------|--------|
|          | Direct Embedment/Root Fix             | Α       |                         | ERIAL  | Treated Redwood Class 3 Unstained        | TRC3    | Aluminium Powder Coated | APC                           |                 | ~            | Concrete Colour - Light Grey | LG                                |                                       |        |
|          | Below Finished Grade Base Fix         | В       |                         |        | Treated Redwood Class 3 Stained Dark Oak | TRC3-DO | C4 H                    |                               | Galvanised      | GL           | <b>V</b>                     | 2                                 | Concrete Colour - White               | WT     |
|          | Surface Mount                         | С       |                         |        | Treated Redwood Class 4 Unstained        | TRC4    |                         | Galvanised and Powder Coated  | GPC             | ✓            | 8                            | Concrete Colour - Buff            | BF                                    |        |
| Z        | Plinth Mount - Buff Exposed Aggregate | D-BEA   |                         |        | Treated Redwood Class 4 Stained Dark Oak | TRC4-DO |                         | Zinc Plated and Powder Coated | PPC             |              | H                            | Concrete Colour - Black           | ВК                                    |        |
| PI       | Plinth Mount - Buff Granite           | D-BG    |                         |        | Treated Softwood Unstained               | TS      |                         | [ ≥                           | Stainless Steel | \$\$-304/316 | ✓                            | 8                                 | Concrete Colour - Red                 | RD     |
| 0        | Plinth Mount - Grey Granite           | D-GG    |                         | ¥      | Douglas Fir                              | DF      | <b>~</b>                | Apex Top                      | AT              |              | Ž                            | Concrete Colour - Standard Grey   | SG                                    |        |
| Ž        | Free Standing                         | FS      | $\overline{\mathbf{V}}$ | SLAT A | FSC Hardwood Iroko                       | н       | <b>~</b>                | OP TYPE                       | Chamfer Top     | СТ           |                              | ŭ                                 | Concrete Colour - Non Standard        | NS     |
| <b>※</b> | Free Standing with Base Weight        | FS-BW   |                         |        | Recycled Plastic - Black                 | RP-BK   |                         |                               | Dome Top        | DT           | <b>✓</b>                     |                                   | Concrete Finish - Dressed Finish      | DS     |
|          | Wall Mount                            | WM      |                         |        | Recycled Plastic - Grey                  | RP-GY   |                         |                               | Flat Top        | FT           |                              | 조                                 | Concrete Finish - Satin Shine         | SH     |
|          | Non Standard                          | NS      |                         |        | Recycled Plastic - Green                 | RP-GN   | RP-GN                   | Ĕ                             | Open Top        | ОТ           | ✓                            | Ξ                                 | Concrete Finish - Deluxe Polish (top) | DP     |
|          | To BREEAM Standard                    | B06/B08 |                         |        | Recycled Plastic - Brown                 | RP-BR   |                         | Slant Top                     | ST              |              |                              | Concrete Finish - Textured Finish | TF                                    |        |