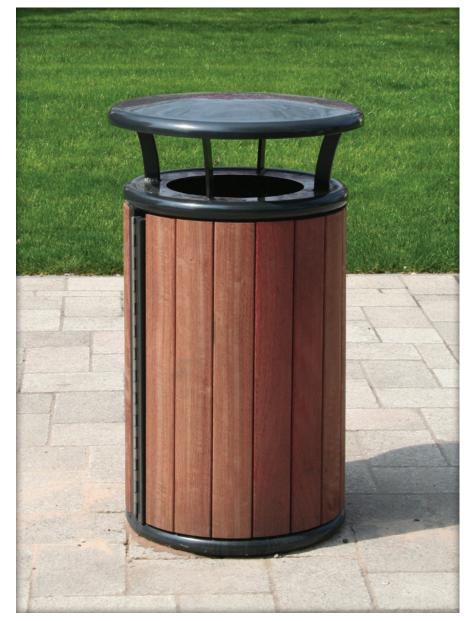

LANGLEY LITTER CONTAINER LLC102

LLC102/C/HI/GPC/DT

## LANGLEY LITTER CONTAINER LLC102

| PRC      | DDUCT DIMENSIONS HEIGHT               | 790 mm  |                         | LENGI  | TH 570 mm WIDTH 570                      | mm      | WEIC                    | ЭНТ                           | 48 Kg CAPACITY  | 90 Litre     |                              |                                   | HEIGHT WITH TOP                       | 950 mm |
|----------|---------------------------------------|---------|-------------------------|--------|------------------------------------------|---------|-------------------------|-------------------------------|-----------------|--------------|------------------------------|-----------------------------------|---------------------------------------|--------|
|          | Direct Embedment/Root Fix             | Α       |                         | ERIAL  | Treated Redwood Class 3 Unstained        | TRC3    | Aluminium Powder Coated | APC                           |                 | ~            | Concrete Colour - Light Grey | LG                                |                                       |        |
|          | Below Finished Grade Base Fix         | В       |                         |        | Treated Redwood Class 3 Stained Dark Oak | TRC3-DO | C4 H                    |                               | Galvanised      | GL           | <b>V</b>                     | 2                                 | Concrete Colour - White               | WT     |
|          | Surface Mount                         | С       |                         |        | Treated Redwood Class 4 Unstained        | TRC4    |                         | Galvanised and Powder Coated  | GPC             | ✓            | 8                            | Concrete Colour - Buff            | BF                                    |        |
| Z        | Plinth Mount - Buff Exposed Aggregate | D-BEA   |                         |        | Treated Redwood Class 4 Stained Dark Oak | TRC4-DO |                         | Zinc Plated and Powder Coated | PPC             |              | H                            | Concrete Colour - Black           | ВК                                    |        |
| PI       | Plinth Mount - Buff Granite           | D-BG    |                         |        | Treated Softwood Unstained               | TS      |                         | [ ≥                           | Stainless Steel | \$\$-304/316 | ✓                            | 8                                 | Concrete Colour - Red                 | RD     |
| 0        | Plinth Mount - Grey Granite           | D-GG    |                         | ¥      | Douglas Fir                              | DF      | <b>~</b>                | Apex Top                      | AT              |              | Ž                            | Concrete Colour - Standard Grey   | SG                                    |        |
| Ž        | Free Standing                         | FS      | $\overline{\mathbf{V}}$ | SLAT A | FSC Hardwood Iroko                       | н       | <b>~</b>                | OP TYPE                       | Chamfer Top     | СТ           |                              | ŭ                                 | Concrete Colour - Non Standard        | NS     |
| <b>※</b> | Free Standing with Base Weight        | FS-BW   |                         |        | Recycled Plastic - Black                 | RP-BK   |                         |                               | Dome Top        | DT           | <b>✓</b>                     |                                   | Concrete Finish - Dressed Finish      | DS     |
|          | Wall Mount                            | WM      |                         |        | Recycled Plastic - Grey                  | RP-GY   |                         |                               | Flat Top        | FT           |                              | 조                                 | Concrete Finish - Satin Shine         | SH     |
|          | Non Standard                          | NS      |                         |        | Recycled Plastic - Green                 | RP-GN   | RP-GN                   | Ĕ                             | Open Top        | ОТ           | ✓                            | Ξ                                 | Concrete Finish - Deluxe Polish (top) | DP     |
|          | To BREEAM Standard                    | B06/B08 |                         |        | Recycled Plastic - Brown                 | RP-BR   |                         | Slant Top                     | ST              |              |                              | Concrete Finish - Textured Finish | TF                                    |        |