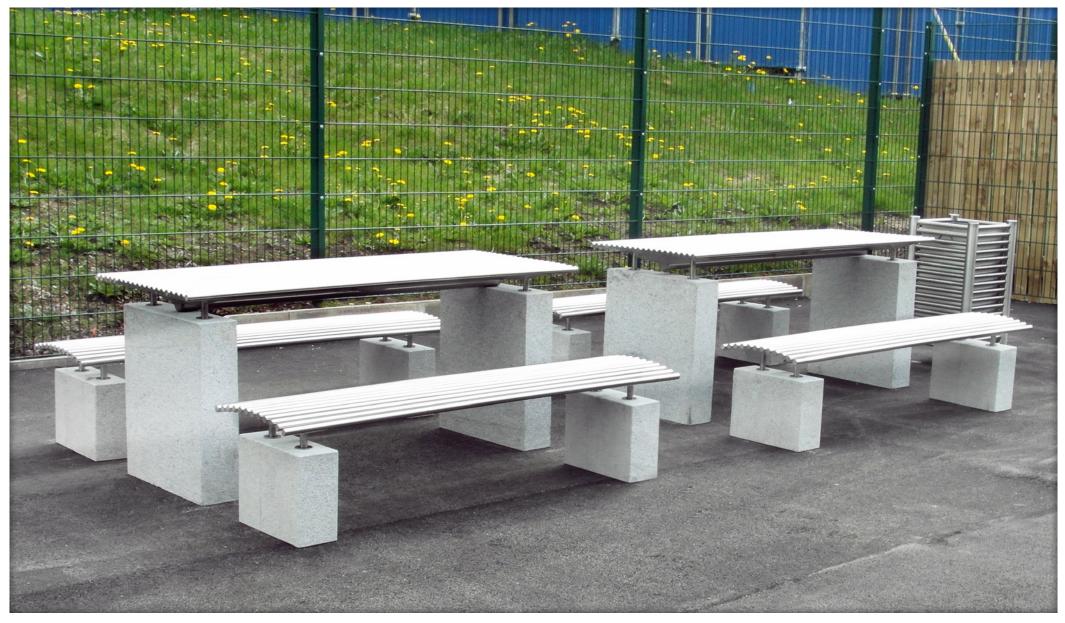

## **MALFORD BASELINE TABLE & BENCHES**

## MALFORD BASELINE TABLE & BENCHES MPT205/MBN204

| PRO           | DUCT DIMENSIONS HEIGHT                | 750 mm  |  | LENG          | TH 1800 mm WIDTH 690                     | mm WEIG    | GHT                          | 330 Kg CAPACITY               | SEAT HE      | EIGHT                                                                                                                                                                                                                                                                                                                                                                                                                                                                                                                                                                                                                                                                                                                                                                                                                                                                                                                                                                                                                                                                                                                                                                                                                                                                                                                                                                                                                                                                                                                                                                                                                                                                                                                                                                                                                                                                                                                                                                                                                                                                                                            | 450 mm OTHER                          |    |
|---------------|---------------------------------------|---------|--|---------------|------------------------------------------|------------|------------------------------|-------------------------------|--------------|------------------------------------------------------------------------------------------------------------------------------------------------------------------------------------------------------------------------------------------------------------------------------------------------------------------------------------------------------------------------------------------------------------------------------------------------------------------------------------------------------------------------------------------------------------------------------------------------------------------------------------------------------------------------------------------------------------------------------------------------------------------------------------------------------------------------------------------------------------------------------------------------------------------------------------------------------------------------------------------------------------------------------------------------------------------------------------------------------------------------------------------------------------------------------------------------------------------------------------------------------------------------------------------------------------------------------------------------------------------------------------------------------------------------------------------------------------------------------------------------------------------------------------------------------------------------------------------------------------------------------------------------------------------------------------------------------------------------------------------------------------------------------------------------------------------------------------------------------------------------------------------------------------------------------------------------------------------------------------------------------------------------------------------------------------------------------------------------------------------|---------------------------------------|----|
| FIXING OPTION | Direct Embedment/Root Fix             | Α       |  | SLAT MATERIAL | Treated Redwood Class 3 Unstained        | TRC3       | Aluminium Powder Coated      | APC                           | ۲            | Concrete Colour - Light Grey                                                                                                                                                                                                                                                                                                                                                                                                                                                                                                                                                                                                                                                                                                                                                                                                                                                                                                                                                                                                                                                                                                                                                                                                                                                                                                                                                                                                                                                                                                                                                                                                                                                                                                                                                                                                                                                                                                                                                                                                                                                                                     | LG                                    |    |
|               | Below Finished Grade Base Fix         | В       |  |               | Treated Redwood Class 3 Stained Dark Oak | TRC3-DO    | NS<br>NS                     | Galvanised                    | GL           | Image: Constraint of the second secon | Concrete Colour - White               | WT |
|               | Surface Mount                         | С       |  |               | Treated Redwood Class 4 Unstained        | TRC4-DO TS | Galvanised and Powder Coated | GPC                           | 8            | Concrete Colour - Buff                                                                                                                                                                                                                                                                                                                                                                                                                                                                                                                                                                                                                                                                                                                                                                                                                                                                                                                                                                                                                                                                                                                                                                                                                                                                                                                                                                                                                                                                                                                                                                                                                                                                                                                                                                                                                                                                                                                                                                                                                                                                                           | BF                                    |    |
|               | Plinth Mount - Buff Exposed Aggregate | D-BEA   |  |               | Treated Redwood Class 4 Stained Dark Oak |            | ETA                          | Zinc Plated and Powder Coated | РРС          | E H                                                                                                                                                                                                                                                                                                                                                                                                                                                                                                                                                                                                                                                                                                                                                                                                                                                                                                                                                                                                                                                                                                                                                                                                                                                                                                                                                                                                                                                                                                                                                                                                                                                                                                                                                                                                                                                                                                                                                                                                                                                                                                              | Concrete Colour - Black               | ВК |
|               | Plinth Mount - Buff Granite           | D-BG    |  |               | Treated Softwood Unstained               |            | Σ                            | Stainless Steel               | SS-304/316 🗹 |                                                                                                                                                                                                                                                                                                                                                                                                                                                                                                                                                                                                                                                                                                                                                                                                                                                                                                                                                                                                                                                                                                                                                                                                                                                                                                                                                                                                                                                                                                                                                                                                                                                                                                                                                                                                                                                                                                                                                                                                                                                                                                                  | Concrete Colour - Red                 | RD |
|               | Plinth Mount - Grey Granite           | D-GG    |  |               | Douglas Fir                              | DF HI      | Apex Top                     | AT                            | CON          | Concrete Colour - Standard Grey                                                                                                                                                                                                                                                                                                                                                                                                                                                                                                                                                                                                                                                                                                                                                                                                                                                                                                                                                                                                                                                                                                                                                                                                                                                                                                                                                                                                                                                                                                                                                                                                                                                                                                                                                                                                                                                                                                                                                                                                                                                                                  | SG                                    |    |
|               | Free Standing                         | FS      |  |               | FSC Hardwood Iroko                       |            | Chamfer Top                  | СТ                            |              | Concrete Colour - Non Standard                                                                                                                                                                                                                                                                                                                                                                                                                                                                                                                                                                                                                                                                                                                                                                                                                                                                                                                                                                                                                                                                                                                                                                                                                                                                                                                                                                                                                                                                                                                                                                                                                                                                                                                                                                                                                                                                                                                                                                                                                                                                                   | NS                                    |    |
|               | Free Standing with Base Weight        | FS-BW   |  |               | Recycled Plastic - Black                 | RP-BK      | RP-BK                        | Dome Top                      | DT           | FINISH                                                                                                                                                                                                                                                                                                                                                                                                                                                                                                                                                                                                                                                                                                                                                                                                                                                                                                                                                                                                                                                                                                                                                                                                                                                                                                                                                                                                                                                                                                                                                                                                                                                                                                                                                                                                                                                                                                                                                                                                                                                                                                           | Concrete Finish - Dressed Finish      | DS |
|               | Wall Mount                            | WM      |  |               | Recycled Plastic - Grey                  | RP-GY      | P                            | Flat Top                      | FT           |                                                                                                                                                                                                                                                                                                                                                                                                                                                                                                                                                                                                                                                                                                                                                                                                                                                                                                                                                                                                                                                                                                                                                                                                                                                                                                                                                                                                                                                                                                                                                                                                                                                                                                                                                                                                                                                                                                                                                                                                                                                                                                                  | Concrete Finish - Satin Shine         | SH |
|               | Non Standard                          | NS      |  |               | Recycled Plastic - Green                 | RP-GN      | F                            | Open Top                      | OT           |                                                                                                                                                                                                                                                                                                                                                                                                                                                                                                                                                                                                                                                                                                                                                                                                                                                                                                                                                                                                                                                                                                                                                                                                                                                                                                                                                                                                                                                                                                                                                                                                                                                                                                                                                                                                                                                                                                                                                                                                                                                                                                                  | Concrete Finish - Deluxe Polish (top) | DP |
|               | To BREEAM Standard                    | B06/B08 |  |               | Recycled Plastic - Brown                 | RP-BR      | RP-BR                        | Slant Top                     | ST           |                                                                                                                                                                                                                                                                                                                                                                                                                                                                                                                                                                                                                                                                                                                                                                                                                                                                                                                                                                                                                                                                                                                                                                                                                                                                                                                                                                                                                                                                                                                                                                                                                                                                                                                                                                                                                                                                                                                                                                                                                                                                                                                  | Concrete Finish - Textured Finish     | TF |