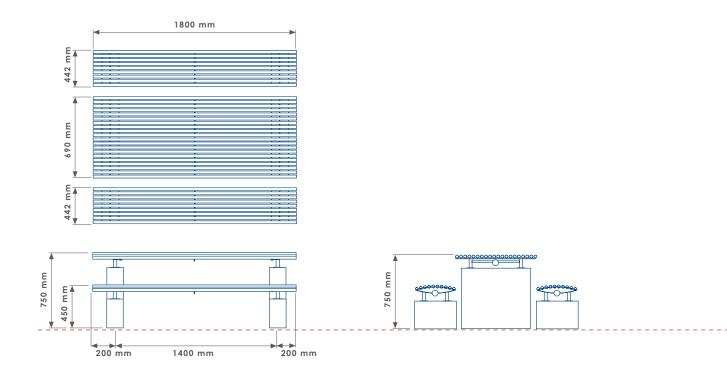

## MALFORD BASELINE TABLE & BENCHES MPT205/MBN204

| PRO           | DUCT DIMENSIONS HEIGHT                | 750 mm  |  | LENG          | TH 1800 mm WIDTH 690                     | mm WEIG    | GHT                          | 330 Kg CAPACITY               | SEAT HE      | EIGHT                                                                                                                                                                                                                                                                                                                                                                                                                                                                                                                                                                                                                                                                                                                                                                                                                                                                                                                                                                                                                                                                                                                                                                                                                                                                                                                                                                                                                                                                                                                                                                                                                                                                                                                                                                                                                                                                                                                                                                                                                                                                                                            | 450 mm OTHER                          |    |
|---------------|---------------------------------------|---------|--|---------------|------------------------------------------|------------|------------------------------|-------------------------------|--------------|------------------------------------------------------------------------------------------------------------------------------------------------------------------------------------------------------------------------------------------------------------------------------------------------------------------------------------------------------------------------------------------------------------------------------------------------------------------------------------------------------------------------------------------------------------------------------------------------------------------------------------------------------------------------------------------------------------------------------------------------------------------------------------------------------------------------------------------------------------------------------------------------------------------------------------------------------------------------------------------------------------------------------------------------------------------------------------------------------------------------------------------------------------------------------------------------------------------------------------------------------------------------------------------------------------------------------------------------------------------------------------------------------------------------------------------------------------------------------------------------------------------------------------------------------------------------------------------------------------------------------------------------------------------------------------------------------------------------------------------------------------------------------------------------------------------------------------------------------------------------------------------------------------------------------------------------------------------------------------------------------------------------------------------------------------------------------------------------------------------|---------------------------------------|----|
| FIXING OPTION | Direct Embedment/Root Fix             | Α       |  | SLAT MATERIAL | Treated Redwood Class 3 Unstained        | TRC3       | Aluminium Powder Coated      | APC                           | ۲            | Concrete Colour - Light Grey                                                                                                                                                                                                                                                                                                                                                                                                                                                                                                                                                                                                                                                                                                                                                                                                                                                                                                                                                                                                                                                                                                                                                                                                                                                                                                                                                                                                                                                                                                                                                                                                                                                                                                                                                                                                                                                                                                                                                                                                                                                                                     | LG                                    |    |
|               | Below Finished Grade Base Fix         | В       |  |               | Treated Redwood Class 3 Stained Dark Oak | TRC3-DO    | NS<br>NS                     | Galvanised                    | GL           | Image: Constraint of the second secon | Concrete Colour - White               | WT |
|               | Surface Mount                         | С       |  |               | Treated Redwood Class 4 Unstained        | TRC4-DO TS | Galvanised and Powder Coated | GPC                           | 8            | Concrete Colour - Buff                                                                                                                                                                                                                                                                                                                                                                                                                                                                                                                                                                                                                                                                                                                                                                                                                                                                                                                                                                                                                                                                                                                                                                                                                                                                                                                                                                                                                                                                                                                                                                                                                                                                                                                                                                                                                                                                                                                                                                                                                                                                                           | BF                                    |    |
|               | Plinth Mount - Buff Exposed Aggregate | D-BEA   |  |               | Treated Redwood Class 4 Stained Dark Oak |            | ETA                          | Zinc Plated and Powder Coated | РРС          | E H                                                                                                                                                                                                                                                                                                                                                                                                                                                                                                                                                                                                                                                                                                                                                                                                                                                                                                                                                                                                                                                                                                                                                                                                                                                                                                                                                                                                                                                                                                                                                                                                                                                                                                                                                                                                                                                                                                                                                                                                                                                                                                              | Concrete Colour - Black               | ВК |
|               | Plinth Mount - Buff Granite           | D-BG    |  |               | Treated Softwood Unstained               |            | Σ                            | Stainless Steel               | SS-304/316 🗹 |                                                                                                                                                                                                                                                                                                                                                                                                                                                                                                                                                                                                                                                                                                                                                                                                                                                                                                                                                                                                                                                                                                                                                                                                                                                                                                                                                                                                                                                                                                                                                                                                                                                                                                                                                                                                                                                                                                                                                                                                                                                                                                                  | Concrete Colour - Red                 | RD |
|               | Plinth Mount - Grey Granite           | D-GG    |  |               | Douglas Fir                              | DF HI      | Apex Top                     | AT                            | CON          | Concrete Colour - Standard Grey                                                                                                                                                                                                                                                                                                                                                                                                                                                                                                                                                                                                                                                                                                                                                                                                                                                                                                                                                                                                                                                                                                                                                                                                                                                                                                                                                                                                                                                                                                                                                                                                                                                                                                                                                                                                                                                                                                                                                                                                                                                                                  | SG                                    |    |
|               | Free Standing                         | FS      |  |               | FSC Hardwood Iroko                       |            | Chamfer Top                  | СТ                            |              | Concrete Colour - Non Standard                                                                                                                                                                                                                                                                                                                                                                                                                                                                                                                                                                                                                                                                                                                                                                                                                                                                                                                                                                                                                                                                                                                                                                                                                                                                                                                                                                                                                                                                                                                                                                                                                                                                                                                                                                                                                                                                                                                                                                                                                                                                                   | NS                                    |    |
|               | Free Standing with Base Weight        | FS-BW   |  |               | Recycled Plastic - Black                 | RP-BK      | RP-BK                        | Dome Top                      | DT           | FINISH                                                                                                                                                                                                                                                                                                                                                                                                                                                                                                                                                                                                                                                                                                                                                                                                                                                                                                                                                                                                                                                                                                                                                                                                                                                                                                                                                                                                                                                                                                                                                                                                                                                                                                                                                                                                                                                                                                                                                                                                                                                                                                           | Concrete Finish - Dressed Finish      | DS |
|               | Wall Mount                            | WM      |  |               | Recycled Plastic - Grey                  | RP-GY      | P                            | Flat Top                      | FT           |                                                                                                                                                                                                                                                                                                                                                                                                                                                                                                                                                                                                                                                                                                                                                                                                                                                                                                                                                                                                                                                                                                                                                                                                                                                                                                                                                                                                                                                                                                                                                                                                                                                                                                                                                                                                                                                                                                                                                                                                                                                                                                                  | Concrete Finish - Satin Shine         | SH |
|               | Non Standard                          | NS      |  |               | Recycled Plastic - Green                 | RP-GN      | F                            | Open Top                      | OT           |                                                                                                                                                                                                                                                                                                                                                                                                                                                                                                                                                                                                                                                                                                                                                                                                                                                                                                                                                                                                                                                                                                                                                                                                                                                                                                                                                                                                                                                                                                                                                                                                                                                                                                                                                                                                                                                                                                                                                                                                                                                                                                                  | Concrete Finish - Deluxe Polish (top) | DP |
|               | To BREEAM Standard                    | B06/B08 |  |               | Recycled Plastic - Brown                 | RP-BR      | RP-BR                        | Slant Top                     | ST           |                                                                                                                                                                                                                                                                                                                                                                                                                                                                                                                                                                                                                                                                                                                                                                                                                                                                                                                                                                                                                                                                                                                                                                                                                                                                                                                                                                                                                                                                                                                                                                                                                                                                                                                                                                                                                                                                                                                                                                                                                                                                                                                  | Concrete Finish - Textured Finish     | TF |

#### CODING METHOD PRODUCT CODE FIXING METHOD SLAT MATERIAL METAL FINISH OTHER MPT205 D-GG SS-316 Image: Constraint of the state of t

\* Technical drawings not to scale