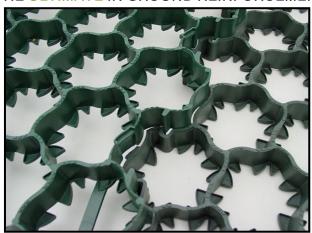

## **PARK 30**

Recommended for: Gravel driveways (light traffic), car parking, pathways, event parking, caravan parks, shed bases and lawn reinforcement.

Weight handling: up to 200 tonne/m2

Size: 390mm x 580mm x 30mm

Detail: 54 honeycombs of 70mm x 70mm per tile

Wall thickness: 2.5mm

Weight: 0.75kg per tile

Packaging: 4 tiles (2x2) = 0.9m2, 80 layers of 4 tiles = 72m2, 320 tiles per pallet.

Dimensions of pallet = 780mm x 1160mm x 2550mm

Material: LDP - Low Density Polyethylene, 100% recycled, withstands frost and UV radiation, natural stability: resists extreme temperatures –30 to 85 °c