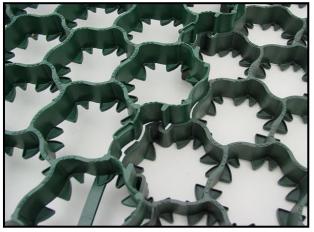

## **PARK** 40

**Recommended for:** Gravel driveways, car parking, pathways, event parking, caravan parks, lawn and bank reinforcement

Weight handling: up to 200 tonne/m2

Size: 390mm x 580mm x 40mm

Detail: 54 honeycombs of 70mm x 70mm per tile

Wall thickness: 2.5mm

Weight: 1kg per tile

Packaging: 4 tiles (2x2) = 0.9m2, 60 layers of 4 tiles = 54m2, 240 tiles per pallet. Dimensions of pallet = 780mm x 1160mm x 2550mm

Material: LDP - Low Density Polyethylene, 100% recycled, withstands frost and UV radiation, natural stability: resists extreme temperatures –30 to 85 °c