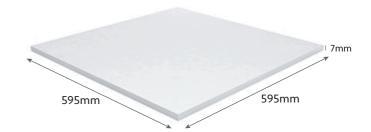

## **Physical Properties**

| Tile Size  | 595 x 595 x 7mm or      |
|------------|-------------------------|
|            | 1195 x 595 x 7mm        |
| Thickness  | 7mm                     |
| Edge Type  | A edge (square edge)    |
| Colour     | White face, foil backed |
| Tile Edges | Taped                   |
| Finish     | Stippled vinyl face     |

Example shown 595 x 595 x 7mm