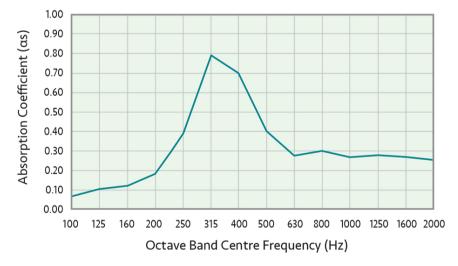

## **Technical Data**

| ρ          | Density                 | 240–280 kg/m <sup>3</sup>                 |
|------------|-------------------------|-------------------------------------------|
| -1/-       | NRC                     | 0.55 as per ASTM C 423                    |
| 心》         | Sound Attenuation       | 35dB as per ASTM E1477                    |
| <b>A</b> y | Fire Resistance         | Class 0 – Surface Spread of Flame         |
| ۵          | Humidity Resistance     | 90–95% RH as per ASTM C 637               |
| €          | <b>Recycled Content</b> | 63% (51% pre consumer, 12% post consumer) |
| s.         | Environmental           | Does not contain any harmful substances   |
| $\uparrow$ | Anti Sagging            | No Sagging, Warping or Delaminating       |
|            | Mold Resistance         | Tested with additive as per ASTM D3273    |
|            |                         |                                           |