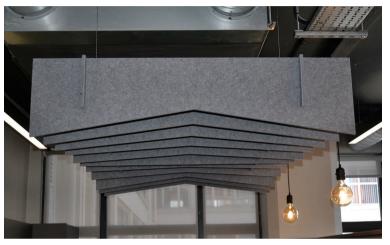

#### **Project Objective**

TVS Acoustics were approached by Trueline Construction Wigan to manufacture and install some of our new TVS Care Lattice Baffles.

The client had seen a similar product in the marketplace and wanted to utilise them above the open plan kitchenette areas.

We met on site to discuss the project and the client and contractor were impressed with our new interiors range and instructed us to proceed.

#### **Product**

TVS Care Lattice Baffle 2400 x 1200mm Slate Grey Supply & Installation

©TVS Group