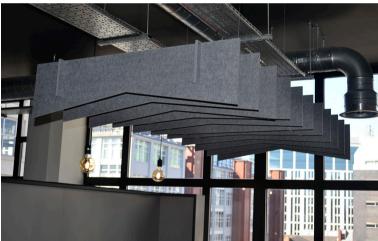

#### **Project Objective**

TVS Acoustics were approached by Trueline Construction Wigan to manufacture and install some of our new TVS Care Lattice Baffles.

The client had seen a similar product in the marketplace and wanted to utilise them above the open plan kitchenette areas.

We met on site to discuss the project and the client and contractor were impressed with our new interiors range and instructed us to proceed.

#### **Product**

TVS Care Lattice Baffle 2400 x 1200mm Slate Grey Supply & Installation

©TVS Group