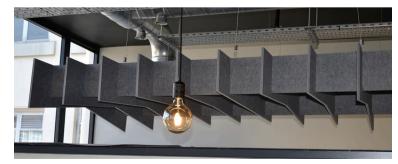

#### **Project Objective**

TVS Acoustics were approached by Trueline Construction Wigan to manufacture and install some of our new TVS Care Lattice Baffles.

The client had seen a similar product in the marketplace and wanted to utilise them above the open plan kitchenette areas.

We met on site to discuss the project and the client and contractor were impressed with our new interiors range and instructed us to proceed.

#### **Product**

TVS Care Lattice Baffle 2400 x 1200mm Slate Grey Supply & Installation

©TVS Group