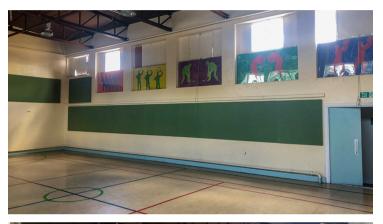

### **Project Objective**

TVS were approached by the school to look at the Sports Hall which had always been particularly noisy.

After conducting a site survey, we were contracted to supply and fit 70 no. TVS ABSorb Sport 1200 x 600mm Wall Panels.

After installation, we conducted another sound test and the reverberation time had dropped by 1.6 seconds making for a much quieter space.

#### **Product**

1200 x 600mm TVS ABSorb Sport Panel TVS ABSorb Fixing Kit