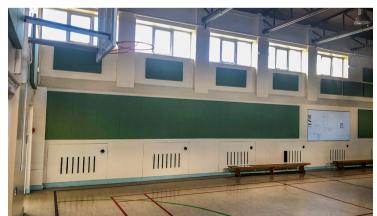

### **Project Objective**

TVS were approached by the school to look at the Sports Hall which had always been particularly noisy.

After conducting a site survey, we were contracted to supply and fit 70 no. TVS ABSorb Sport 1200 x 600mm Wall Panels.

After installation, we conducted another sound test and the reverberation time had dropped by 1.6 seconds making for a much quieter space.

#### **Product**

1200 x 600mm TVS ABSorb Sport Panel TVS ABSorb Fixing Kit