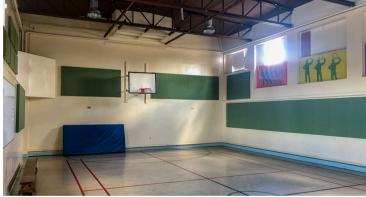

### **Project Objective**

TVS were approached by the school to look at the Sports Hall which had always been particularly noisy.

After conducting a site survey, we were contracted to supply and fit 70 no. TVS ABSorb Sport 1200 x 600mm Wall Panels.

After installation, we conducted another sound test and the reverberation time had dropped by 1.6 seconds making for a much quieter space.

#### **Product**

1200 x 600mm TVS ABSorb Sport Panel TVS ABSorb Fixing Kit