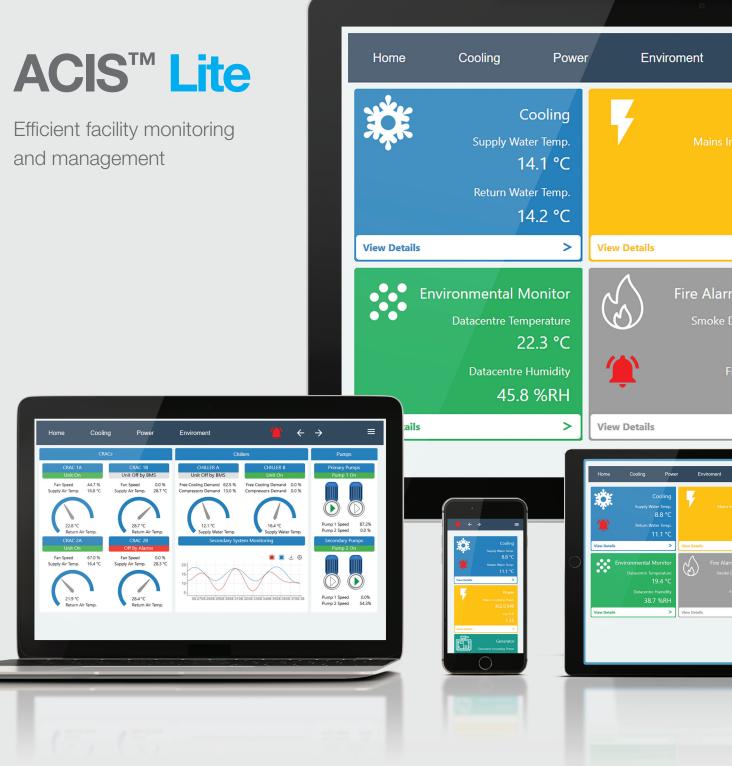

ACIS Lite is a comprehensive monitoring solution for small to medium sized facilities, scalable as your business grows.

www.airedale.com

## Features

Secure, remote 24/7 access

Fully compatible

Immediate notifications & ongoing analysis

Live capture & historical energy usage

Visualisation & graphical representation

Remote support

|                                      | Features                                          | Small                  | Medium                  | Large                   |
|--------------------------------------|---------------------------------------------------|------------------------|-------------------------|-------------------------|
| Network<br>Communication             | Open Protocols                                    | 5 devices / 100 points | 10 devices / 200 points | 15 devices / 300 points |
|                                      | (BACnet/Modbus/SNMP)                              |                        |                         |                         |
|                                      | Serial Ports (RS485)                              | 1                      | 1                       | 2                       |
| Physical Inputs /<br>Outputs         | Digital Inputs                                    | 8                      | 14                      | 18                      |
|                                      | Digital Outputs                                   | 8                      | 13                      | 18                      |
|                                      | Analogue Inputs                                   | 5                      | 8                       | 10                      |
|                                      | Analogue Outputs                                  | 4                      | 4                       | 6                       |
| Standard<br>Features                 | Front End Dashboard                               | ٠                      | 0                       | •                       |
|                                      | Visualisation Using HTML 5                        | 0                      | 0                       | 0                       |
|                                      | Live and historical PUE calculation*              | ٠                      | •                       | ٠                       |
|                                      | Historical Data (every 5 minutes for 1 year)      | 100                    | 200                     | 300                     |
|                                      | Real Time Alarms<br>Notification via e-mail       | ٠                      | •                       | •                       |
|                                      | Concurrent Users                                  | 1                      | 1                       | Unlimited               |
|                                      | Alarm Flapping Detection                          |                        | •                       | •                       |
|                                      | Fully Expandable to Full<br>ACIS System           | ٠                      | •                       | •                       |
|                                      | Data Export to 3rd Party<br>Systems (SNMP/BACnet) | 20 points              | 30 points               | 50 points               |
|                                      | Automated Reporting as CSV                        | ٥                      | ٠                       | ٠                       |
| Optional<br>Features                 | 7" touch screen                                   | •                      | ٠                       | •                       |
|                                      | Real Time Notifications via SMS                   | ٠                      | •                       | •                       |
|                                      | Remote Connectivity via<br>3G/4G router           | ٠                      | ٠                       | ٠                       |
|                                      | Remote 24/7 Monitoring                            | ٠                      | ۰                       | •                       |
|                                      | On Site Maintenance                               | 1 year included        | 1 year included         | 1 year included         |
| * Power meters required to perform a | alaulatian                                        |                        |                         |                         |