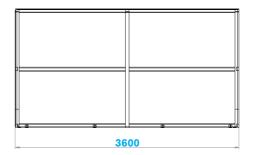

## **DUG OUT 1: SQUAD**

## **DESCRIPTION:**

The SQUAD dugout provides protection from the elements for players and spectators during field sports. The slanted canopy allows excellent visibility to the front and sides of the pitch, while ensuring those watching will remain dry. The SQUAD is constructed from galvanised mild steel. Rocklyn can offer complementary bench seating products to suit the dugout, and can supply the product painted or polyester powder-coated (PPC) to a specific RAL code. For sports such as hockey, a baseboard can be supplied to prevent the risk of injury from ball impacts.







DIMENSIONS: Width: 1500mm Length: 3600mm Height: 1900mm

# STRUCTURE:

Frame constructed from 60 x 40 x 3 RHS Mild Steel

Side and back panels, 5mm clear Polycarbonate (Lexan)

### FINISH:

Galvanised and Painted to specified RAL code

### **OPTIONS:**

- Polyester Powder Coated (PPC) to specified RAL code in lieu of painting
- Bench seat
- Kickboard (as shown)