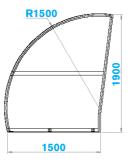

## **DUG OUT 1: SQUAD**

## **DESCRIPTION:**

The SQUAD dugout provides protection from the elements for players and spectators during field sports. The slanted canopy allows excellent visibility to the front and sides of the pitch, while ensuring those watching will remain dry. The SQUAD is constructed from galvanised mild steel. Rocklyn can offer complementary bench seating products to suit the dugout, and can supply the product painted or polyester powder-coated (PPC) to a specific RAL code. For sports such as hockey, a baseboard can be supplied to prevent the risk of injury from ball impacts.







DIMENSIONS: Width: 1500mm Length: 3600mm Height: 1900mm

# STRUCTURE:

Frame constructed from 60 x 40 x 3 RHS Mild Steel

Side and back panels, 5mm clear Polycarbonate (Lexan)

### FINISH:

Galvanised and Painted to specified RAL code

### **OPTIONS:**

- Polyester Powder Coated (PPC) to specified RAL code in lieu of painting
- Bench seat
- Kickboard (as shown)