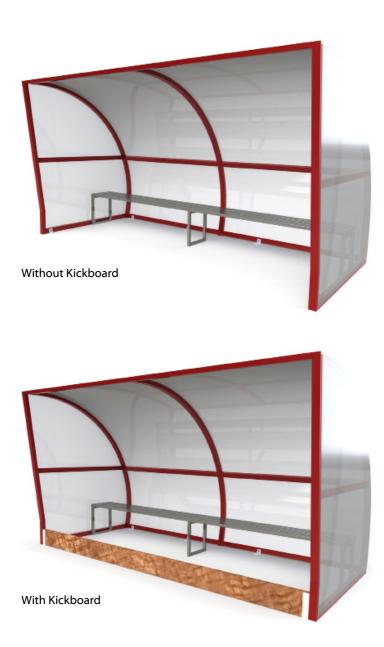

## **DESCRIPTION:**

The SQUAD dugout provides protection from the elements for players and spectators during field sports. The slanted canopy allows excellent visibility to the front and sides of the pitch, while ensuring those watching will remain dry. The SQUAD is constructed from galvanised mild steel. Rocklyn can offer complementary bench seating products to suit the dugout, and can supply the product painted or polyester powder-coated (PPC) to a specific RAL code. For sports such as hockey, a baseboard can be supplied to prevent the risk of injury from ball impacts.

### **OPTIONS:**

- Polyester Powder Coated (PPC) to specified RAL code in lieu of painting
- Bench seat
- Kickboard (as shown)