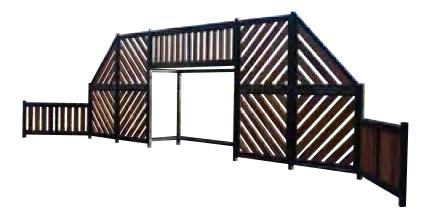

MULTI-USE GAMES AREAS MUGA 1: HORIZON

Horizon is a strong and robust modular MUGA system, suitable for fast high impact ball sports such as soccer, hockey or basketball. This system is available in a tanalised redwood timber panel, or twin 8mm wire mesh, pre-galvanised and powder coated.

Use of line markings and goal end positioning help turn your space into a MUGA and makes the most out of your project. Horizon is mainly suited to urban or high-traffic applications.

The Horizon system can be specified with grid, tanalised redwood, wire mesh panelling, or a combination. The boundary system can be specified with wire mesh panelling, tanalised redwood, polyethylene sheeting, or a combination of the above.