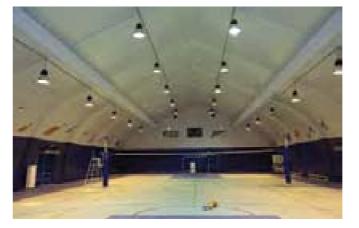

PERMANENT SPORTS STRUCTURES

At Rocklyn, we can easily cover your football pitch with our clearspan structures. Whether a full size pitch or a five-a-side pitch, cancelled training sessions become a thing of the past.

The fabric roof covering protects the playing surface from rain and standing water, both during and between games, and is translucent allowing natural light to illuminate the field. Play can continue after dark with the optional internal lighting available on this system.

With Veldeman Sports Halls, Rocklyn will design and build a high-quality solution to fit your specific needs, taking full account of safety, local bylaws and the environment.

- Bespoke solutions for all kinds of sports and weather.
- Professional tailor-made design, complying with local structural codes and sports governing requirements.
- · Craftsmanship and top quality.
- · Great value for money easily half the cost of conventional buildings.
- · Short delivery times.
- · Environment aware choice of materials.