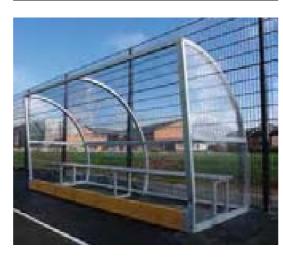

#### **DUGOUT 1: SQUAD**

#### **DESCRIPTION:**

The SQUAD dugout provides protection from the elements for players and spectators during field sports. The slanted canopy allows excellent visibility to the front and sides of the pitch, while ensuring those watching will remain dry. The SQUAD has a galvanised mild steel frame. Rocklyn can offer complementary bench seating products to suit the dugout, and can supply the product polyester powder-coated (PPC) to a specific RAL code. For sports such as hockey, a baseboard can be supplied to prevent the risk of injury from ball impacts.

DIMENSIONS: Width: 1500mm Length: 3600mm Height: 1900mm

STRUCTURE: Frame constructed from 60 x 40 x 3 RHS Mild Steel

Side and back panels, 5mm clear Polycarbonate (Lexan)

FINISH

Galvanised and PPC to specified RAL code

#### OPTIONS:

- Bench seat
- Kickboard (as shown)