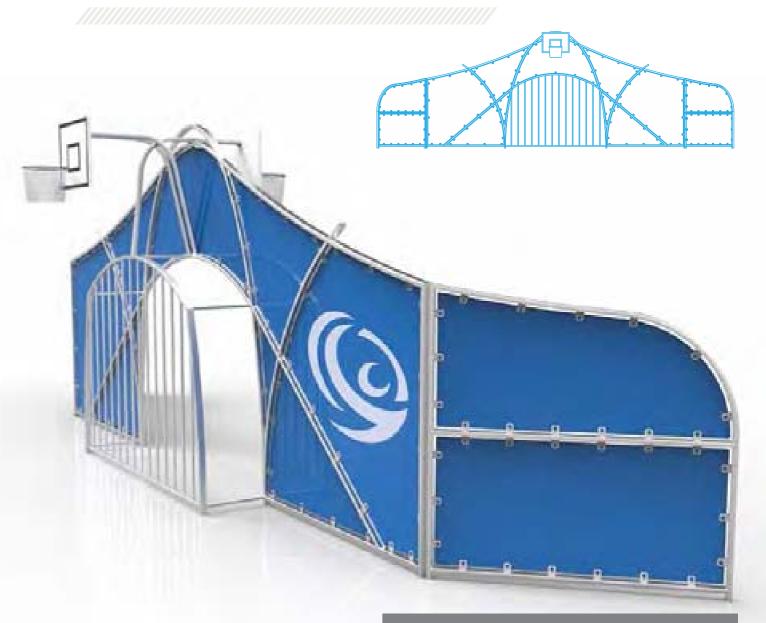

MULTI-USE GAMES AREAS MUGA 1: HORIZON

Horizon is a strong and robust modular MUGA system, suitable for fast high impact ball sports such as soccer, hockey or basketball. This system is available in a tanalised redwood timber panel, or twin 8mm wire mesh, pre-galvanised and powder coated.

Use of line markings and goal end positioning help turn your space into a MUGA and makes the most out of your project. Horizon is mainly suited to urban or high-traffic applications.

The Horizon system can be specified with grid, tanalised redwood, wire mesh panelling, or a combination. The boundary system can be specified with wire mesh panelling, tanalised redwood, polyethylene sheeting, or a combination of the above.