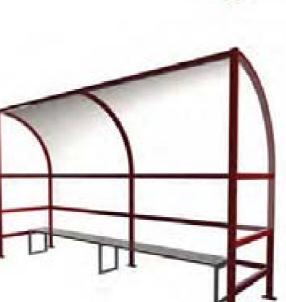

# SHELTERS Dugout 2: TROOP

#### **DUGOUT 2: TROOP**

#### **DESCRIPTION:**

The TROOP dugout is a player shelter designed with sufficient height to allow standing. The mild steel construction is galvanised and painted to improve corrosion resistance, and the upper structure is clad in clear polycarbonate to provide a good view of the surrounding area. The lower structure can be clad in coloured polyethylene sheet – different colours are available to suit your club. The shelter is also available with bench seating and table if required.

#### **DIMENSIONS:**

Width: 1600mm Length: 2280mm Height: 2300mm

#### STRUCTURE:

Frame constructed from 60 x 40 x 3 RHS Mild Steel

Side and back panels, clear Polycarbonate and coloured polyethylene

#### FINISH

All mild steel components galvanised and PPC to specified RAL code

#### **OPTIONS:**

- Polyester Powder Coated (PPC) to specified RAL code
- Bench seat
- Table