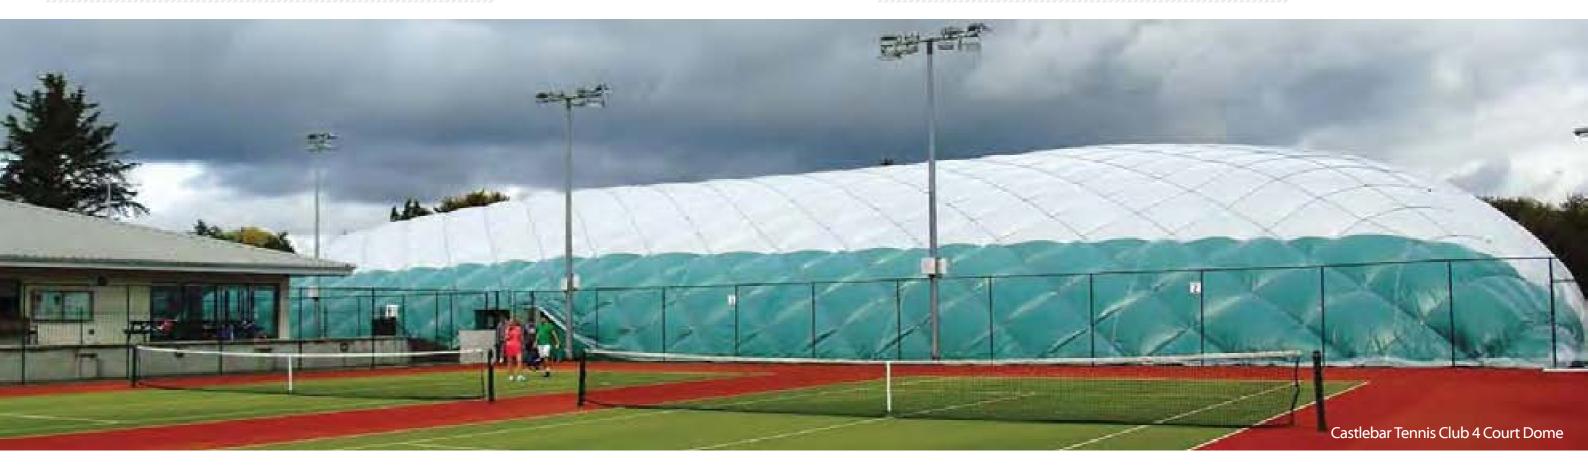

**Rocklyn Sports Domes are a** cost-effective and flexible means of covering outdoor sporting areas permanently (or during the winter months). The structure comprises 2 or 3 'skins', held in place by a steel cable net which is anchored at multiple points around the perimeter.

The skins and structural cable-net assembly are then inflated by the introduction of positive air-pressure, provided by powerful blower units, and managed by a central control system. Your dome may include optional items such as heaters, insulation, back-up generators and specialised lighting controls.