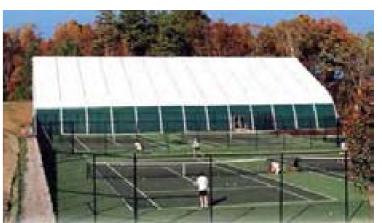

PERMANENT SPORTS STRUCTURES

At Rocklyn, we can easily cover your football pitch with our clearspan structures. Whether a full size pitch or a five-a-side pitch, cancelled training sessions become a thing of the past.

The fabric roof covering protects the playing surface from rain and standing water, both during and between games, and is translucent allowing natural light to illuminate the field. Play can continue after dark with the optional internal lighting available on this system.

With Veldeman Sports Halls, Rocklyn will design and build a high-quality solution to fit your specific needs, taking full account of safety, local bylaws and the environment.

- Bespoke solutions for all kinds of sports and weather.
- Professional tailor-made design, complying with local structural codes and sports governing requirements.
- · Craftsmanship and top quality.
- · Great value for money easily half the cost of conventional buildings.
- · Short delivery times.
- · Environment aware choice of materials.