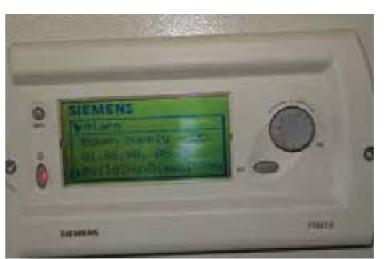

#### **STANDARD OPTIONS**

- Main cover PVC coated polyester fabric 550 gr/m²
- · Heat insulation PE foil.
- · Protective foil PE foil.
- · Steel Cable net.
- · Ground foil for installation on clay courts.
- Main blower device 2 blowers of capacity 300pa.
- Heating unit system block with heat exchanger.
- Burner Weishaupt Siemens heat regulator.
- · Air channel circulation unit.
- Emergency power unit diesel backup generator.
- Control panel central switch for control of devices

   air pressure, heating and lighting.

- Anemometer safety element to increase pressure during strong wind and storm conditions.
- · Revolving door.
- · Air-lock door.
- · Emergency door.
- Optional Lighting system (300-700 Lux).
- Steel anchors for cable net, anchors for pressure/volume.
- Smoke detectors.
- SMS early warning system (diesel low, dome pressure changes.)