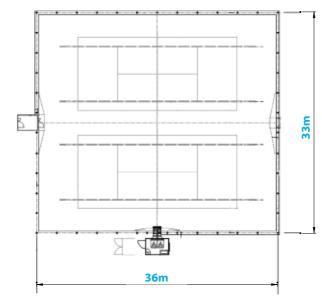

Recent Installations include CIYMS Tennis Club and Windsor Lawn Tennis Club in Belfast. The domes can also be used for many other sports including football, basketball, swimming pools, golf ranges, indoor hockey and beach volleyball.

#### **PLAN VIEW:**