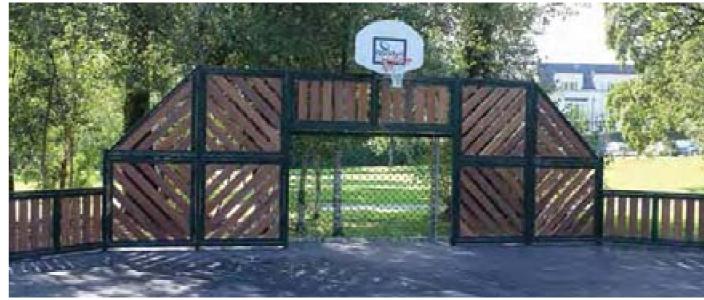

MULTI-USE GAMES AREAS MUGA 1: HORIZON

Horizon is a strong and robust modular MUGA system, suitable for fast high impact ball sports such as soccer, hockey or basketball. This system is available in a tanalised redwood timber panel, or twin 8mm wire mesh, pre-galvanised and powder coated.

Rocklyn Sports recently installed two 12 metre wide Horizon C MUGA games walls for Lisburn City Council in the Demesne Park in Moira, County Antrim. The green powder coated steel frame and solid Iroko hardwood panelling present a pleasing aesthetic which blends into the natural surroundings of the park, while the innovative timber clamping mechanism prevents noise pollution from loud ball impacts and rebounds.

The Horizon system can be specified with grid, tanalised redwood, wire mesh panelling, or a combination. The boundary system can be specified with wire mesh panelling, tanalised redwood, polyethylene sheeting, or a combination of the above.