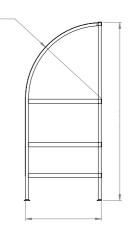

#### **DESCRIPTION:**

The Fermata tennis player shelter is designed to help you keep playing when rain threatens. If light showers threaten during a game of tennis, it's much easier for players to shelter from the weather while the they wait for the shower to end – this is where Fermata comes in.

Rather than packing everything away every time a light shower hits, players can shelter during the rain shower, then immediately resume their game once the rain stops - dramatically reducing the time taken to restart a game and increasing the available playing time.

many different sports and locations. It is constructed from galvanised mild steel, and is clad in polycarbonate sheeting for good all-round visibility. An optional bench seat is available.

#### **OPTIONS:**

Frame painted or PPC to desired RAL code

**DIMENSIONS:** 

Width: 1030mm Length: 4150mm Height: 2400mm

#### STRUCTURE:

Frame constructed from 60 x 40 x 3

Side and back panels, 5mm clear Polycarbonate

All mild steel components galvanised and PPC to specified RAL code