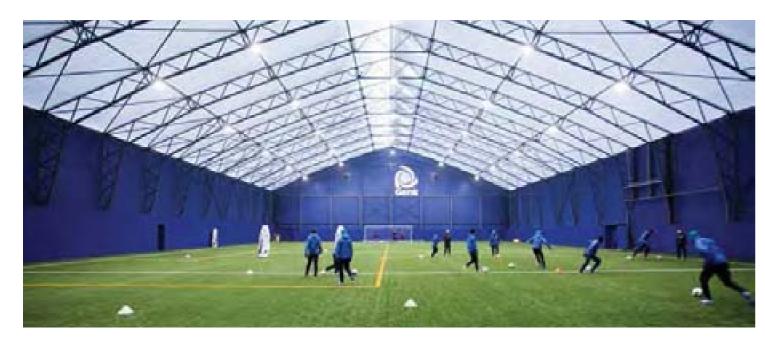

PERMANENT SPORTS STRUCTURES

At Rocklyn, we can easily cover your football pitch with our clearspan structures. Whether a full size pitch or a five-a-side pitch, cancelled training sessions become a thing of the past.

The fabric roof covering protects the playing surface from rain and standing water, both during and between games, and is translucent allowing natural light to illuminate the field. Play can continue after dark with the optional internal lighting available on this system.

With Veldeman Sports Halls, Rocklyn will design and build a high-quality solution to fit your specific needs, taking full account of safety, local bylaws and the environment.

- Bespoke solutions for all kinds of sports and weather.
- Professional tailor-made design, complying with local structural codes and sports governing requirements.
- · Craftsmanship and top quality.
- · Great value for money easily half the cost of conventional buildings.
- · Short delivery times.
- · Environment aware choice of materials.