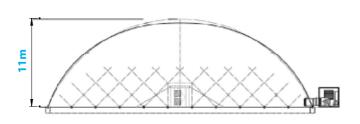

**Rocklyn Sports Domes are a** cost-effective and flexible means of covering outdoor sporting areas permanently (or during the winter months). The structure comprises 2 or 3 'skins', held in place by a steel cable net which is anchored at multiple points around the perimeter.

The skins and structural cable-net assembly are then inflated by the introduction of positive air-pressure, provided by powerful blower units, and managed by a central control system. Your dome may include optional items such as heaters, insulation, back-up generators and specialised lighting controls.

Recent Installations include CIYMS Tennis Club and Windsor Lawn Tennis Club in Belfast. The domes can also be used for many other sports including football, basketball, swimming pools, golf ranges, indoor hockey and beach volleyball.

Rocklyn domes have many unique advantages including a patented 'pressure-frame' which provides a complete seal at the base of the structure. Other benefits include, a long lifespan, efficient internal lighting system, ability to withstand extreme weather conditions, a coloured 'hitting' background and excellent acoustics.