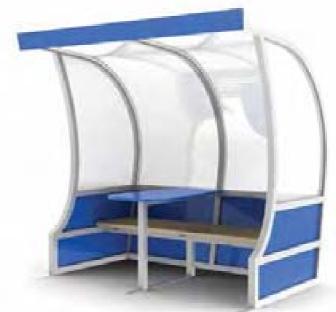

#### **DESCRIPTION:**

The Fermata tennis player shelter is designed to help you keep playing when rain threatens. If light showers threaten during a game of tennis, it's much easier for players to shelter from the weather while the they wait for the shower to end – this is where Fermata comes in.

Rather than packing everything away every time a light shower hits, players can shelter during the rain shower, then immediately resume their game once the rain stops - dramatically reducing the time taken to restart a game and increasing the available playing time.

many different sports and locations. It is constructed from galvanised mild steel, and is clad in polycarbonate sheeting for good all-round visibility. An optional bench seat is available.

#### **OPTIONS:**

Frame painted or PPC to desired RAL code

**DIMENSIONS:** 

Width: 1030mm Length: 4150mm Height: 2400mm