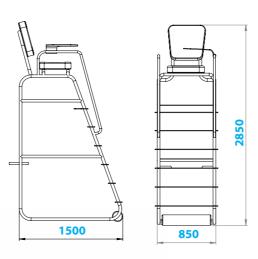

#### **DESCRIPTION:**

The Indoor Umpire Chair is designed to give the Umpire a better perspective on the game. It is constructed from CHS Mild Steel tubing, and is only 850mm wide and 1500mm long to fit comfortably between indoor courts. It is equipped with handles and a nylon roller to allow easy movement between courts or for storage. This model is available with a tray table, and a silent-operation refrigerator to keep drinks cool.

#### DIMENSIONS: Width: 850mm Length: 1500mm

Height: 2850mm

STRUCTURE:

Frame constructed from 40mm CHS Mild Steel

Side and back panels in PVC/PE

**Nylon Roller** 

**Folding Tray Table** 

**Galvanised and Painted to specified** RAL code