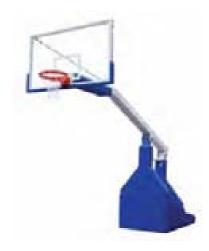

MULTI-USE GAMES AREAS MUGA 1: HORIZON

Horizon is a strong and robust modular MUGA system, suitable for fast high impact ball sports such as soccer, hockey or basketball. This system is available in a tanalised redwood timber panel, or twin 8mm wire mesh, pre-galvanised and powder coated.

Use of line markings and goal end positioning help turn your space into a MUGA and makes the most out of your project. Horizon is mainly suited to urban or high-traffic applications.