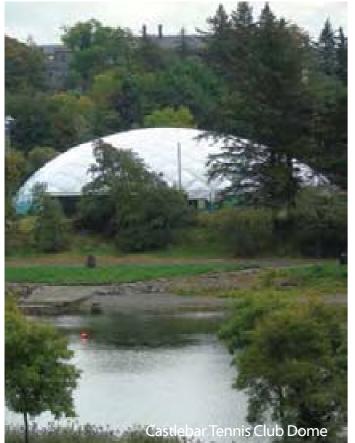

Recent Installations include CIYMS Tennis Club and Windsor Lawn Tennis Club in Belfast. The domes can also be used for many other sports including football, basketball, swimming pools, golf ranges, indoor hockey and beach volleyball.