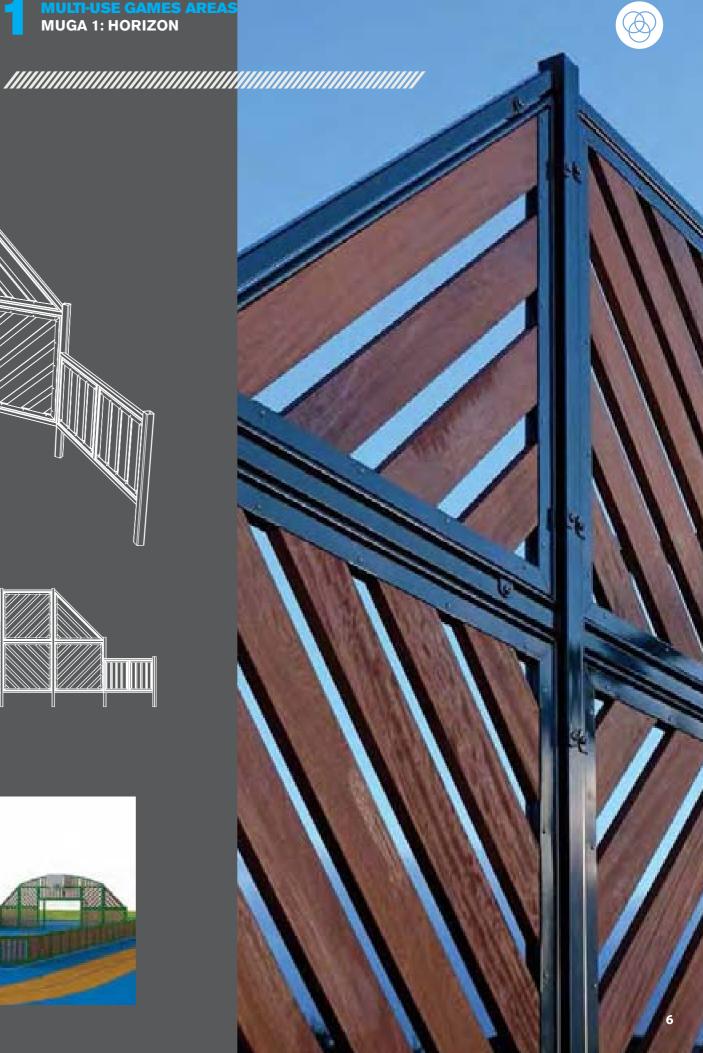

MULTI-USE GAMES AREAS MUGA 1: HORIZON

Horizon is a strong and robust modular MUGA system, suitable for fast high impact ball sports such as soccer, hockey or basketball. This system is available in a tanalised redwood timber panel, or twin 8mm wire mesh, pre-galvanised and powder coated.

Use of line markings and goal end positioning help turn your space into a MUGA and makes the most out of your project. Horizon is mainly suited to urban or high-traffic applications.