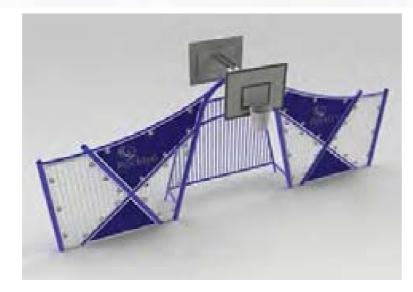

#### **MUGA 2: BOUNDARY**

Boundary brings a novel approach to MUGA design with the use of HDPE panels within a metal framework. Providing improved acoustic properties and a remarkable visual identity, the panels also come in a range of colours to suit your individual project; or, can have artwork applied through screen printing or cutting.

Branded stretch canvas / PVC to promote specific events or organisations are optional in the ball-catch areas.

Fencing is only available at half height (<1.75m) on this MUGA.

Boundary is mainly suited to enclosed or school / club applications.

#### **SPECIFICATION**

- Frame from 114mm diameter CHS posts. Mild steel, galvanised and powder coated to desired RAL colour.
- Infill panels from 8mm wire mesh, galvanised and powder coated to desired RAL (to match or contrast frame colour).
- High Density Polyethylene (HDPE) infill panels optional in addition to wire mesh panels (as shown); 19 mm HDPE with contrast colour inter-layer, machined with your logo or corporate branding as desired. Colour options available to match or contrast frame colour.
- Optional double sided basketball nets