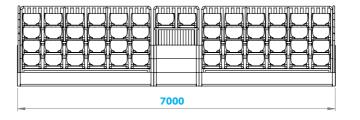

#### **50 SEAT GRANDSTAND**

#### **DESCRIPTION:**

Rocklyn's range of modular Spectator Seating Grandstands provides high quality comfortable seating for sporting events. The 50 Seat Grandstand has seating capacity for 50 persons, but this can be expanded with additional seating modules with capacity of 24 persons. The painted mild steel and wood design is visually appealing

Width: 2500mm

Length: 7000mm

Height: 2300mm

[Standard Configuration, as shown]

Frame constructed from 60 x 40 x 3 **RHS Mild Steel with wood inserts** 

Side and back panels in PVC covering / Aluminium cladding (cost option)