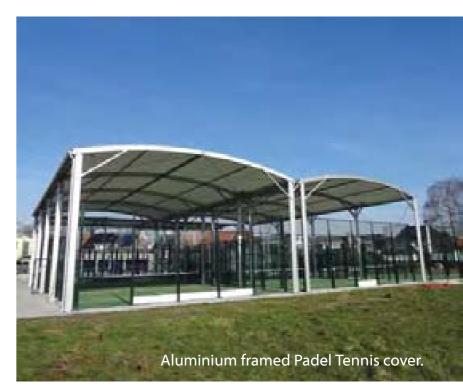

#### **PLAN VIEW:**

Still a relatively young sport, Padel is considered one of the fastest growing sports globally, with approximately 10 million players. Developed in the late 1960s in South America, the modern game of Padel Tennis was introduced into Europe through Marbella in Southern Spain during the mid-1970s.

The name Padel reflects the game's use of stringless racquets. It brings together elements of other racquet sports such as Tennis, Real Tennis and Squash and is played on a court smaller than a tennis court. The playing area is enclosed at either end, using either traditional concrete, or, as in most modern courts, using 'glass'. The use of glass is helping to raise its popularity as a spectator sport. The two concrete or glass panelled end walls are brought together by wire mesh which completes the padel court's enclosure.

#### PADEL COURT CONSTRUCTION

Rocklyn have over 30 years of experience in fabricating steel structures utilising tempered glass, and have built- up significant design, fabrication, transport and installation resources. The combination of the engineering and sports surfacing capability allows Rocklyn to provide an 'in house' service from concept to completion.