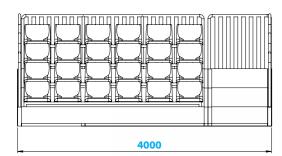

#### **24 SEAT GRANDSTAND**

#### **DESCRIPTION:**

The 24 Seat Grandstand has capacity for 24 persons, and includes a stairway for access. This unit can be used in tandem with other 24 or 50 seater units to create a bespoke modular seating solution. Folding and fixed seats are available.

**DIMENSIONS:** 

Width: 2500mm

Length: 4000mm Height: 2300mm

[Standard Configuration, as shown]

Frame constructed from 60 x 40 x 3 RHS Mild Steel with wood inserts

Side and back panels in PVC covering / Aluminium cladding (cost option)