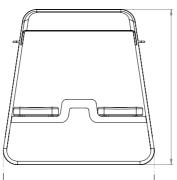

#### **DUGOUT 2: TROOP**

#### **DESCRIPTION:**

The TROOP dugout is a player shelter designed with sufficient height to allow standing. The mild steel construction is galvanised and painted to improve corrosion resistance, and the upper structure is clad in clear polycarbonate to provide a good view of the surrounding area. The lower structure can be clad in coloured polyethylene sheet – different colours are available to suit your club. The shelter is also available with bench seating and table if required.

#### **DIMENSIONS:**

Width: 1600mm Length: 2280mm Height: 2300mm

#### STRUCTURE:

Frame constructed from 60 x 40 x 3 RHS Mild Steel

Side and back panels, clear Polycarbonate and coloured polyethylene