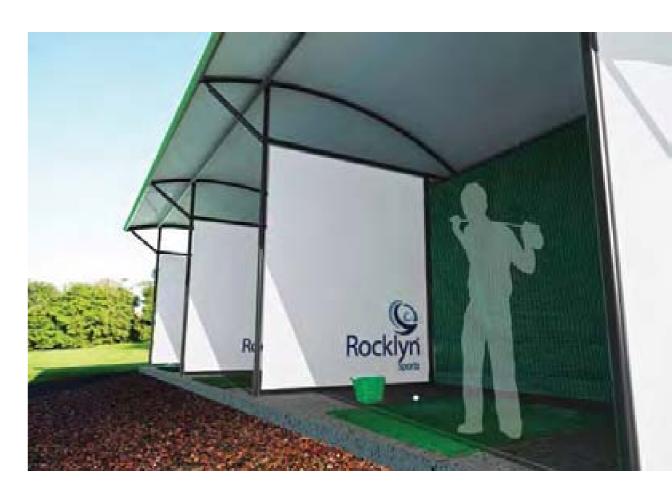

#### TRAJECT DRIVING RANGE

#### **DESCRIPTION:**

Rocklyn's 'TRAJECT' driving range bays are a stylish and functional addition to any golf club or driving range – they provide golfers with a well lit, spacious environment in which to practise their swing – protected from the rain. TRAJECT bays are available in two, three or four bay modules – giving you the right platform to perfect your game. Optional floodlighting allows practice to continue after dark.

DIMENSIONS:

Width: 5m

Length: 14.8m (4 bay);

11.2m (3 bay);

7.6m (2 bay) Height: 3400mm

STRUCTURE:

Frame constructed from 60mm

CHS Mild Steel

**PVC Covering** 

PVC sheet bay dividers

FINISH:

Mild Steel Galvanised

**OPTIONS:** 

 Polyester Powder Coated (PPC) to specified RAL code

The Driving Range Shelter is a tubular steel construction golf driving range shelter, available in 2, 3 or 4 bay options.