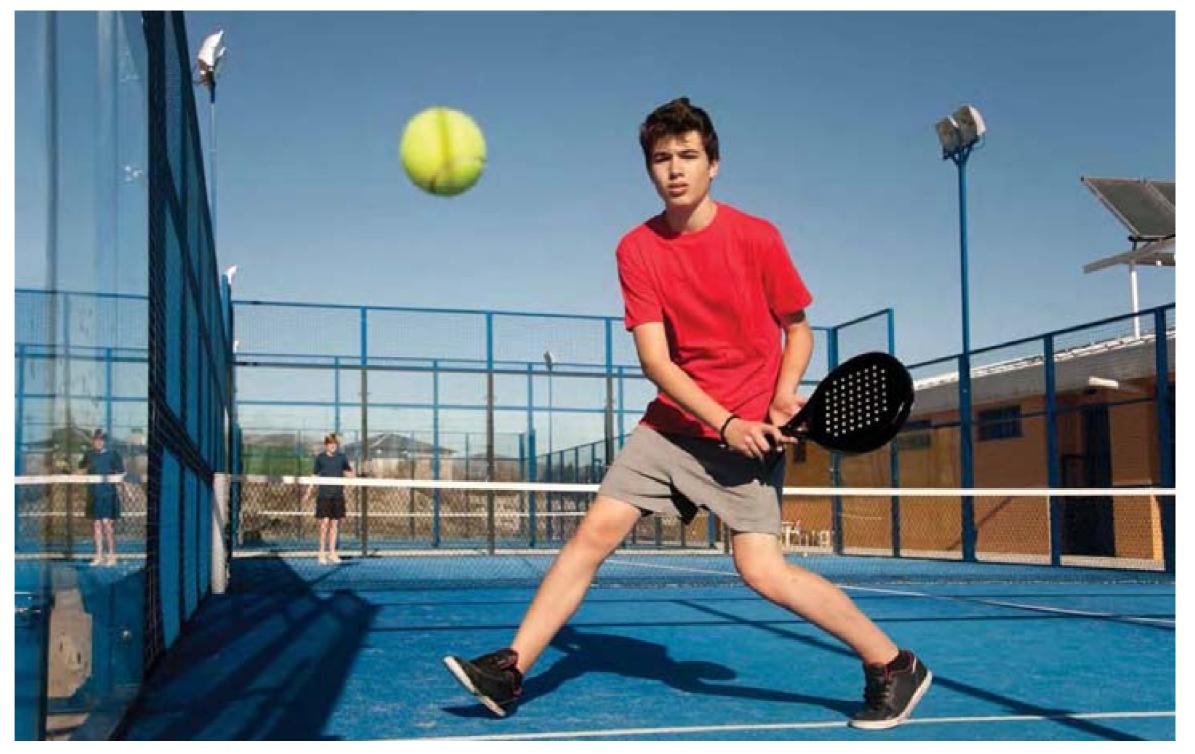

#### **PLAN VIEW:**

Still a relatively young sport, Padel is considered one of the fastest growing sports globally, with approximately 10 million players. Developed in the late 1960s in South America, the modern game of Padel Tennis was introduced into Europe through Marbella in Southern Spain during the mid-1970s.

The name Padel reflects the game's use of stringless racquets. It brings together elements of other racquet sports such as Tennis, Real Tennis and Squash and is played on a court smaller than a tennis court. The playing area is enclosed at either end, using either traditional concrete, or, as in most modern courts, using 'glass'. The use of glass is helping to raise its popularity as a spectator sport. The two concrete or glass panelled end walls are brought together by wire mesh which completes the padel court's enclosure.

Padel is meant to be played as a doubles game, with opponents facing each other as in a normal tennis doubles match. As with tennis, the ball is allowed to bounce just once. What differentiates the game from tennis is that players may use the surrounding walls of the court to return the ball, hence the comparisons with Squash and Real Tennis.