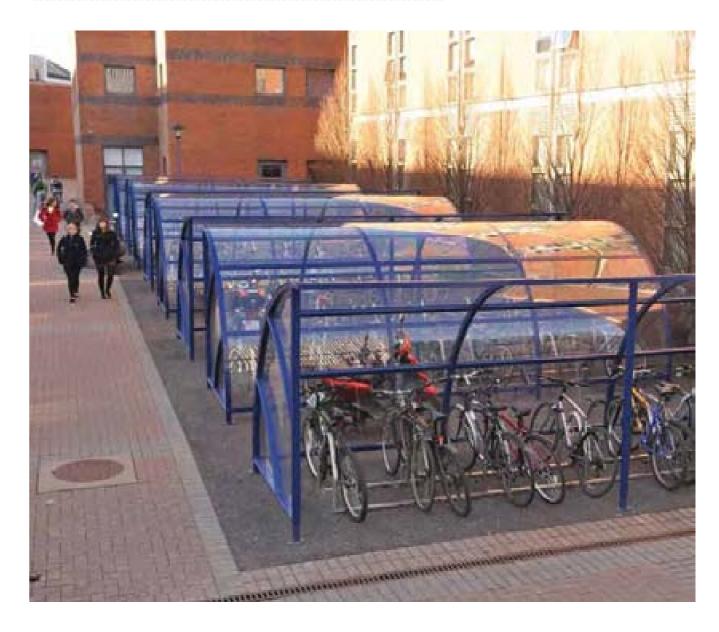

#### **CYCLE SHELTERS**

#### **DESCRIPTION:**

With the uptake in cycling for commuting, exercise and recreation, there is an ever increasing need for racks and shelters to protect bicycles when not in use. Rocklyn manufacture and supply a wide range of cycle racks and shelters in different capacities and styles to suit any requirement.