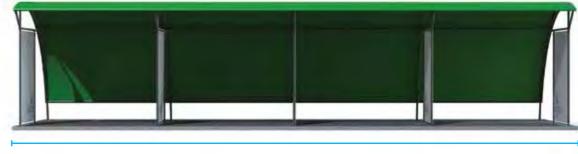

#### TRAJECT DRIVING RANGE

#### **DESCRIPTION:**

Rocklyn's 'TRAJECT' driving range bays are a stylish and functional addition to any golf club or driving range – they provide golfers with a well lit, spacious environment in which to practise their swing – protected from the rain. TRAJECT bays are available in two, three or four bay modules – giving you the right platform to perfect your game. Optional floodlighting allows practice to continue after dark.

DIMENSIONS:

Width: 5m

Length: 14.8m (4 bay);

11.2m (3 bay);

7.6m (2 bay) Height: 3400mm

STRUCTURE:

Frame constructed from 60mm

CHS Mild Steel

**PVC Covering** 

PVC sheet bay dividers

FINISH:

Mild Steel Galvanised

**OPTIONS:** 

 Polyester Powder Coated (PPC) to specified RAL code

The Driving Range Shelter is a tubular steel construction golf driving range shelter, available in 2, 3 or 4 bay options.