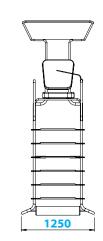

#### **TENNIS UMPIRE CHAIR (INDOOR)**

#### **DESCRIPTION:**

The Indoor Umpire Chair is designed to give the Umpire a better perspective on the game. It is constructed from CHS Mild Steel tubing, and is only 850mm wide and 1500mm long to fit comfortably between indoor courts. It is equipped with handles and a nylon roller to allow easy movement between courts or for storage. This model is available with a tray table, and a silent-operation refrigerator to keep drinks cool.

#### DIMENSIONS: Width: 850mm Length: 1500mm

Height: 2850mm

STRUCTURE:

Frame constructed from 40mm CHS Mild Steel

Side and back panels in PVC/PE

**Nylon Roller** 

**Folding Tray Table** 

**Galvanised and Painted to specified** RAL code

#### **OPTIONS:**

- Polyester Powder Coated (PPC) to specified RAL code in lieu of painting
- Silent-operation Refrigerator