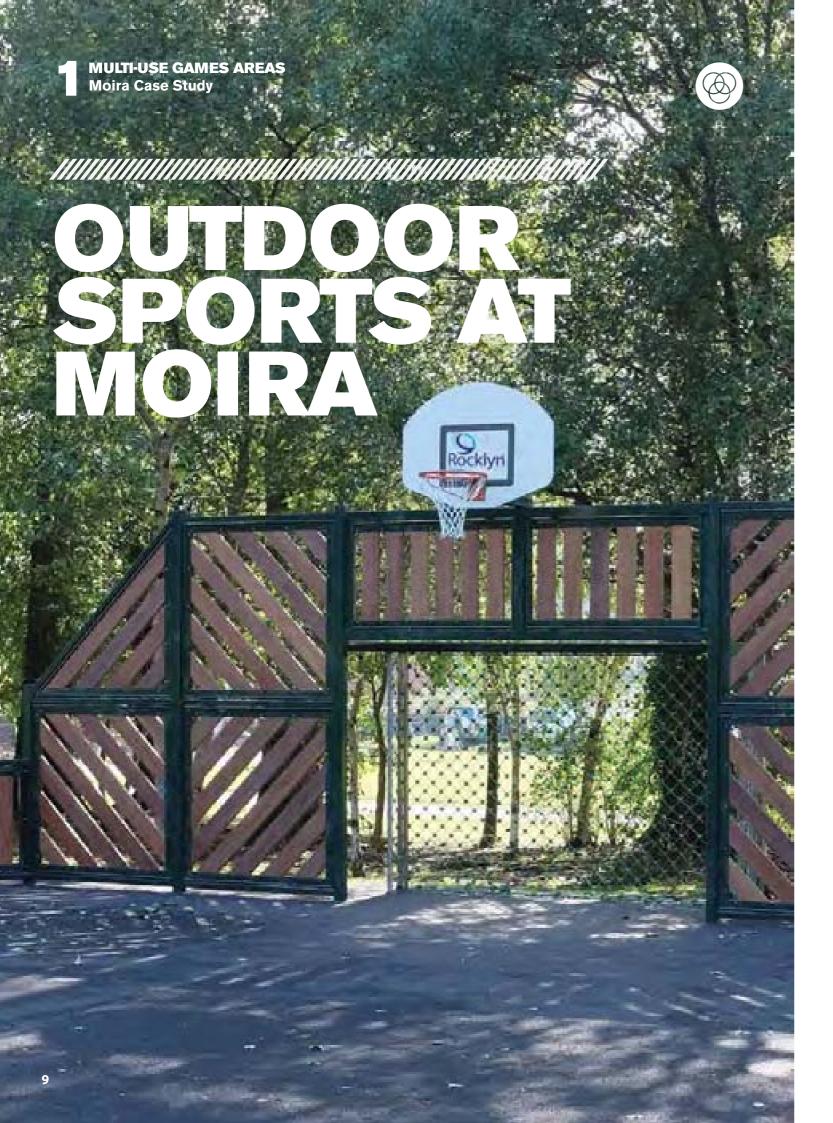

Rocklyn Sports recently installed two 12 metre wide Horizon C MUGA games walls for Lisburn City Council in the Demesne Park in Moira, County Antrim. The green powder coated steel frame and solid Iroko hardwood panelling present a pleasing aesthetic which blends into the natural surroundings of the park, while the innovative timber clamping mechanism prevents noise pollution from loud ball impacts and rebounds.