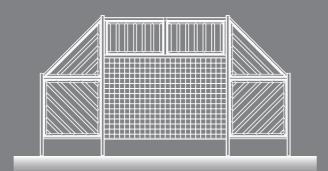

#### **DIMENSIONS:**

Both Horizon and Boundary can be ordered in 3 standard sizes: 40m x 20m, 30m x 15m, 18m x 8m

#### STRUCTURE:

#### HORIZON available in:

- Wire mesh Panelling
- Grid Panelling Iroko Timber Panelling

#### **BOUNDARY** available in:

- Wire mesh Panelling
- Iroko Timber Panelling
- Polyethylene (PE) Sheet Panelling

#### FINISH:

Steel components galvanised and PPC to desired RAL

#### **OPTIONS:**

- Sports SurfacingPermanent Cover Structure
- Sports goal ends

| MODEL         | GOAL<br>WIDTH | ARENA<br>SIZE | RETURN PANEL    | GOAL SIZE | OVERALL HEIGHT<br>(with <i>Horizon Extension)</i> |
|---------------|---------------|---------------|-----------------|-----------|---------------------------------------------------|
| Horizon Basic | 6m            | -             | No Return Panel | 3m x 2m   | 3m (3.75m)                                        |
| Horizon A     | 8m            | 14m x 8m      | 1.5m            | 2m x 2m   | 3m                                                |
| Horizon B     | 8m            | 18m x 8m      | 2m              | 2m x 2m   | 3m (3.75m)                                        |
| Horizon C     | 12m           | 23m x 12m     | 2m              | 3m x 2m   | 3m (3.75m)                                        |
| Horizon D     | 15m           | 30m x 15m     | 2m              | 3m x 2m   | 3m (3.75m)                                        |
| Horizon E     | 18m           | 35m x 18m     | 2m              | 3m x 2m   | 3m (3.75m)                                        |
| Horizon F     |               | 40m x 20m     | 2m              | 3m x 2m   | 3m (3.75m)                                        |