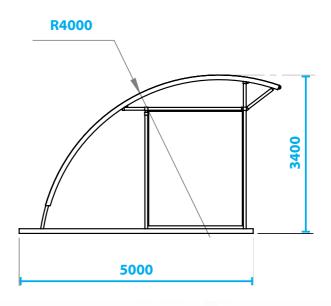

#### TRAJECT DRIVING RANGE

#### **DESCRIPTION:**

Rocklyn's 'TRAJECT' driving range bays are a stylish and functional addition to any golf club or driving range – they provide golfers with a well lit, spacious environment in which to practise their swing – protected from the rain. TRAJECT bays are available in two, three or four bay modules – giving you the right platform to perfect your game. Optional floodlighting allows practice to continue after dark.

DIMENSIONS:

Width: 5m

Length: 14.8m (4 bay);

11.2m (3 bay);

7.6m (2 bay) Height: 3400mm

STRUCTURE:

Frame constructed from 60mm

CHS Mild Steel

**PVC Covering** 

PVC sheet bay dividers

FINISH:

Mild Steel Galvanised

**OPTIONS:** 

 Polyester Powder Coated (PPC) to specified RAL code

The Driving Range Shelter is a tubular steel construction golf driving range shelter, available in 2, 3 or 4 bay options.