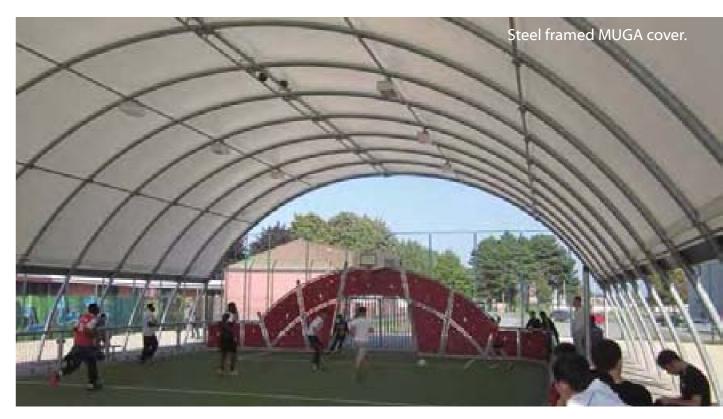

PERMANENT SPORTS STRUCTURES

At Rocklyn, we can easily cover your football pitch with our clearspan structures. Whether a full size pitch or a five-a-side pitch, cancelled training sessions become a thing of the past.

The fabric roof covering protects the playing surface from rain and standing water, both during and between games, and is translucent allowing natural light to illuminate the field. Play can continue after dark with the optional internal lighting available on this system.