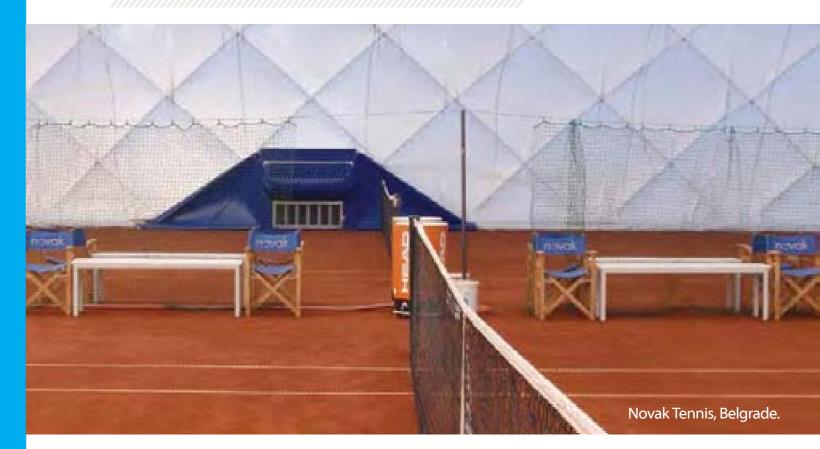

#### **FEATURES AND BENEFITS**

 Over 300 installations across Europe, including Novak Djokovic's own tennis academy!
 The preferred design in Germany and Austria.

- 2. Double-skin design provides strength and durability not found in other cabled structures (German-made PVC inner skin has a minimum life expectancy of 20 years).
- 3. Steel cable-net absorbs structural stresses, eliminating the risk of large/ catastrophic tears to the membrane and allowing the use of lighter, more translucent materials.
- High translucency inner skin eliminates the requirement for internal lighting during daylight hours, reducing running costs by 30-50%.
- Outer skin provides protection against UV and dust/pollution, affording a greatly increased overall life span in comparison to other PVC structures.
- 6. Extremely low footprint at base of structure allows deployment in very confined spaces.
- 7. Unique, non-blinding, direct lighting system is fixed to structure ceiling, removing the need for obstructive floor-standing, or ineffective 'uplighting' systems.
- 8. Patented 'pressure-frame' provides a complete seal at base of the structure. No sand bags!
- Revolving or air-lock entrance doors as standard. Emergency exit doors available.