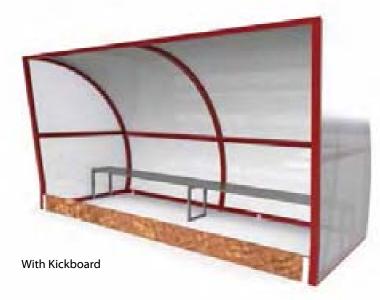

#### **DESCRIPTION:**

The SQUAD dugout provides protection from the elements for players and spectators during field sports. The slanted canopy allows excellent visibility to the front and sides of the pitch, while ensuring those watching will remain dry. The SQUAD has a galvanised mild steel frame. Rocklyn can offer complementary bench seating products to suit the dugout, and can supply the product polyester powder-coated (PPC) to a specific RAL code. For sports such as hockey, a baseboard can be supplied to prevent the risk of injury from ball impacts.

#### OPTIONS:

- Bench seat
- Kickboard (as shown)