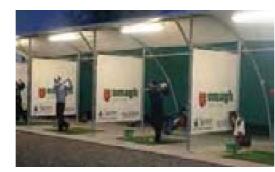

## SHELTERS Omagh Golf Club Case Study

# OMAGH GOLF CUIB

#### **DRIVING RANGE CASE STUDY:**

Rocklyn recently installed a four-bay driving range shelter with lighting for Omagh Golf Club. It has enabled their members to practice their swing and improve their game even when it's raining or after dark. Rocklyn Sports worked closely with Omagh Golf Club during specification stage to ensure the product supplied would meet all requirements and would suit the club's budget.

Having identified lighting as a concern, we were able to work with the club to ensure the lighting systems provided would be sufficient to allow their members to keep playing after dark. During the fabrication and installation stages our project management team ensured that the driving range bays were installed within a time frame which suited Omagh Golf Club.