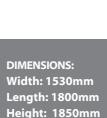

e
- Bench seat
- Table







#### **DESCRIPTION:**

The Fermata tennis player shelter is designed to help you keep playing when rain threatens. If light showers threaten during a game of tennis, it's much easier for players to shelter from the weather while the they wait for the shower to end – this is where Fermata comes in.

Rather than packing everything away every time a light shower hits, players can shelter during the rain shower, then immediately resume their game once the rain stops - dramatically reducing the time taken to restart a game and increasing the available playing time.







many different sports and locations. It is constructed from galvanised mild steel, and is clad in polycarbonate sheeting for good all-round visibility. An optional bench seat is available.













#### **OPTIONS:**

Frame painted or PPC to desired RAL code





**DIMENSIONS:** 

Width: 1030mm Length: 4150mm Height: 2400mm

#### STRUCTURE:

Frame constructed from 60 x 40 x 3

Side and back panels, 5mm clear Polycarbonate

All mild steel components galvanised and PPC to specified RAL code

#### **OPTIONS:**

- Polyester Powder Coated (PPC) to specified RAL code
- Bench seat









#### **CYCLE SHELTERS**

#### **DESCRIPTION:**

With the uptake in cycling for commuting, exercise and recreation, there is an ever increasing need for racks and shelters to protect bicycles when not in use. Rocklyn manufacture and supply a wide range of cycle racks and shelters in different capacities and styles to suit any requirement.

















#### TRAJECT DRIVING RANGE

#### **DESCRIPTION