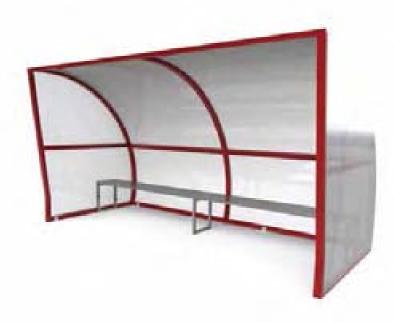

# SHELTERS Dugout 2: TROOP

#### **DUGOUT 1: SQUAD**

#### **DESCRIPTION:**

The SQUAD dugout provides protection from the elements for players and spectators during field sports. The slanted canopy allows excellent visibility to the front and sides of the pitch, while ensuring those watching will remain dry. The SQUAD has a galvanised mild steel frame. Rocklyn can offer complementary bench seating products to suit the dugout, and can supply the product polyester powder-coated (PPC) to a specific RAL code. For sports such as hockey, a baseboard can be supplied to prevent the risk of injury from ball impacts.

DIMENSIONS: Width: 1500mm Length: 3600mm Height: 1900mm

STRUCTURE: Frame constructed from 60 x 40 x 3 RHS Mild Steel

Side and back panels, 5mm clear Polycarbonate (Lexan)

FINISH

Galvanised and PPC to specified RAL code

#### OPTIONS:

- Bench seat
- Kickboard (as shown)