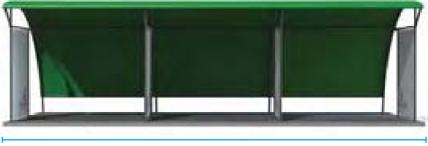

#### TRAJECT DRIVING RANGE

#### **DESCRIPTION:**

Rocklyn's 'TRAJECT' driving range bays are a stylish and functional addition to any golf club or driving range – they provide golfers with a well lit, spacious environment in which to practise their swing – protected from the rain. TRAJECT bays are available in two, three or four bay modules – giving you the right platform to perfect your game. Optional floodlighting allows practice to continue after dark.

DIMENSIONS:

Width: 5m

Length: 14.8m (4 bay);

11.2m (3 bay);

7.6m (2 bay) Height: 3400mm

STRUCTURE:

Frame constructed from 60mm

CHS Mild Steel

**PVC Covering** 

PVC sheet bay dividers

FINISH:

Mild Steel Galvanised

**OPTIONS:** 

 Polyester Powder Coated (PPC) to specified RAL code

The Driving Range Shelter is a tubular steel construction golf driving range shelter, available in 2, 3 or 4 bay options.