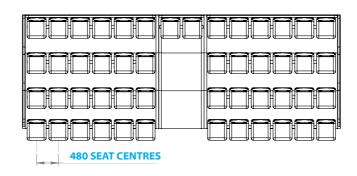

Besides sports equipment, Rocklyn provides articles for outdoor games and fun, educational games and geometric shapes.

Rocklyn's range of spectator seating grandstands provide high quality comfortable seating for outdoor or indoor events.

The grandstands are available in units of 24 or 50 seats and are expandable with additional 24 seat modules. Folding or fixed seats are available. The timber or Trespa (composite plastic panels), and mild steel construction is aesthetically compatible with many environments, while seating in the grandstands give a clear view of the field of play.

**ROCKLYN SPECTATOR SEATING GRANDSTANDS PROVIDE COMFORTABLE AND DURABLE SEATING WHERE SPACE IS AT A** PREMIUM. THE WOODEN PANEL AND **STEEL FRAME DESIGN TRANSFORMS** AN INDOOR OR OUTDOOR SPACE INTO A USEFUL AND VISUALLY APPEALING **SPECTATOR AREA. AS THE SYSTEM** IS MODULAR, ADDING ADDITIONAL **SEATING CAPACITY IS EASY.** 