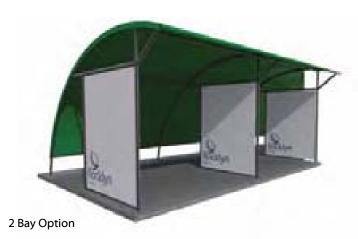

#### **DESCRIPTION:**

Rocklyn's 'TRAJECT' driving range bays are a stylish and functional addition to any golf club or driving range – they provide golfers with a well lit, spacious environment in which to practise their swing – protected from the rain. TRAJECT bays are available in two, three or four bay modules – giving you the right platform to perfect your game. Optional floodlighting allows practice to continue after dark.

DIMENSIONS:

Width: 5m

Length: 14.8m (4 bay);

11.2m (3 bay);

7.6m (2 bay) Height: 3400mm

STRUCTURE:

Frame constructed from 60mm

CHS Mild Steel

**PVC Covering** 

PVC sheet bay dividers

FINISH:

Mild Steel Galvanised

**OPTIONS:** 

 Polyester Powder Coated (PPC) to specified RAL code

The Driving Range Shelter is a tubular steel construction golf driving range shelter, available in 2, 3 or 4 bay options.