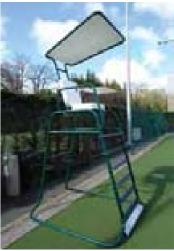

#### **TENNIS UMPIRE CHAIR (OUTDOOR)**

#### **DESCRIPTION:**

The Outdoor Umpire Chair is a tennis umpire's chair comprised of a 40mm CHS tubular mild steel frame.

It is available with or without canopy and can be specified with or without a tray table.

#### **DIMENSIONS:**

Width: 1250mm

Length: 1800mm Height: 3200mm (inc. Canopy)

#### STRUCTURE:

Frame constructed from 40mm CHS Mild Steel

Side and back PVC covering

Nylon roller

Galvanised and Painted to specified RAL code

#### **OPTIONS:**

- Polyester Powder Coated (PPC) to specified RAL code in lieu of painting
  Tray Table (as shown)