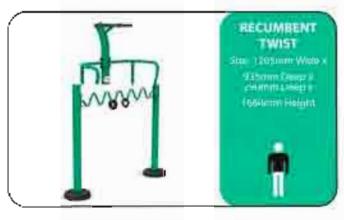

tologge the residence in your compasts the button, it will be harder to presid.
- Once one hid macres the boso line after running from taps, the garnet is finished and the lights are displayed to show the economical for the remaining the state.



Certificates

TOV certified according to ON manyor to

Permanently installed outdoor freess equipment











#### **MATERIAL**

Main material: Stainless Steel or Steel Parts: PVC, Nylon, Aluminium Coating: Powder Coating

#### COLOUR

3 Choices of colour







#### **UPPER BODY**



















#### LOWER BODY

















#### **ALL OVER BODY**













#### MATERIAL

Main material: Stainless Steel or Steel Parts: PVC, Nylon, Aluminium Coating: Powder Coating

#### COLOUR

3 Choices of colour







#### **UPPER BODY**















RECLIMBENT

42



#### LOWER BODY





































**ROCKLYN PROVIDE A FULL SERVICE INCLUDING SURVEY, DESIGN, GROUNDWORKS, INSTALLATION AND MAINTENANCE** 











At Rocklyn, we have our own in-house design team who will design your product to your needs. This multi-disciplined team combines design creativity with quality engineering expertise, to tailor for your every request.

#### **CONCEPT PLANNING:**

At Rocklyn we take a personal approach with our customers and provide you with concept sketches and rendered 3D visuals to assist you in your design. Every step of the way you will have a direct involvement in your product's design.

#### **DESIGN:**

Our experienced designers and engineers will provide you with all the legislated engineering requirements. We