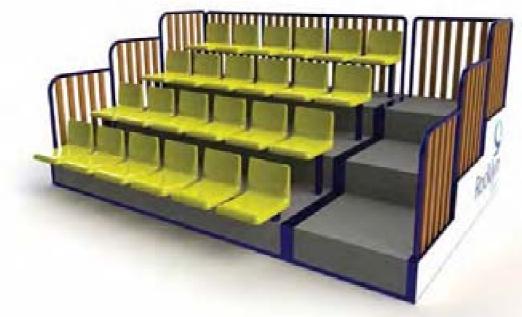

Besides sports equipment, Rocklyn provides articles for outdoor games and fun, educational games and geometric shapes.

Rocklyn's range of spectator seating grandstands provide high quality comfortable seating for outdoor or indoor events.

The grandstands are available in units of 24 or 50 seats and are expandable with additional 24 seat modules. Folding or fixed seats are available. The timber or Trespa (composite plastic panels), and mild steel construction is aesthetically compatible with many environments, while seating in the grandstands give a clear view of the field of play.

**ROCKLYN SPECTATOR SEATING GRANDSTANDS PROVIDE COMFORTABLE AND DURABLE SEATING WHERE SPACE IS AT A** PREMIUM. THE WOODEN PANEL AND **STEEL FRAME DESIGN TRANSFORMS** AN INDOOR OR OUTDOOR SPACE INTO A USEFUL AND VISUALLY APPEALING **SPECTATOR AREA. AS THE SYSTEM** IS MODULAR, ADDING ADDITIONAL **SEATING CAPACITY IS EASY.** 