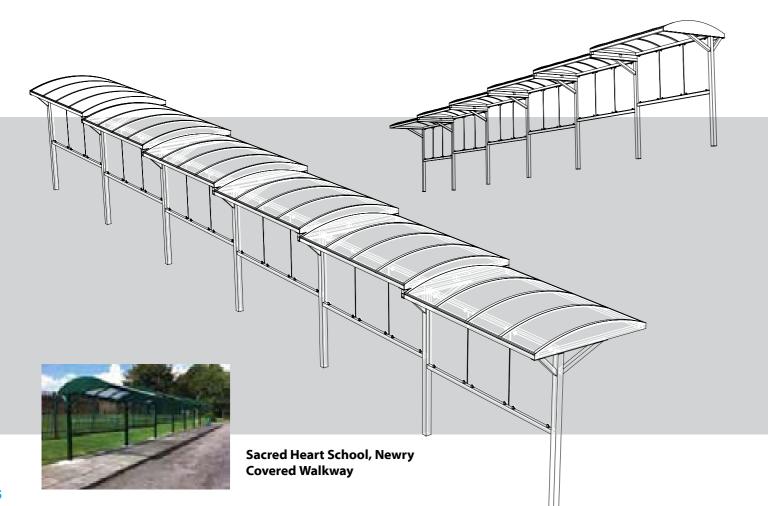

## SHELTERS Omagh Golf Club Case Study

#### **DRIVING RANGE CASE STUDY:**

Rocklyn recently installed a four-bay driving range shelter with lighting for Omagh Golf Club. It has enabled their members to practice their swing and improve their game even when it's raining or after dark. Rocklyn Sports worked closely with Omagh Golf Club during specification stage to ensure the product supplied would meet all requirements and would suit the club's budget.

Having identified lighting as a concern, we were able to work with the club to ensure the lighting systems provided would be sufficient to allow their members to keep playing after dark. During the fabrication and installation stages our project management team ensured that the driving range bays were installed within a time frame which suited Omagh Golf Club.