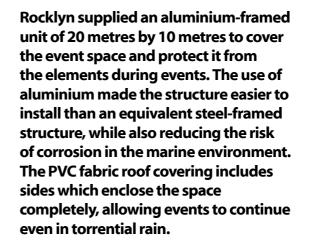

PERMANENT SPORTS STRUCTURES

At Rocklyn, we can easily cover your football pitch with our clearspan structures. Whether a full size pitch or a five-a-side pitch, cancelled training sessions become a thing of the past.

The fabric roof covering protects the playing surface from rain and standing water, both during and between games, and is translucent allowing natural light to illuminate the field. Play can continue after dark with the optional internal lighting available on this system.