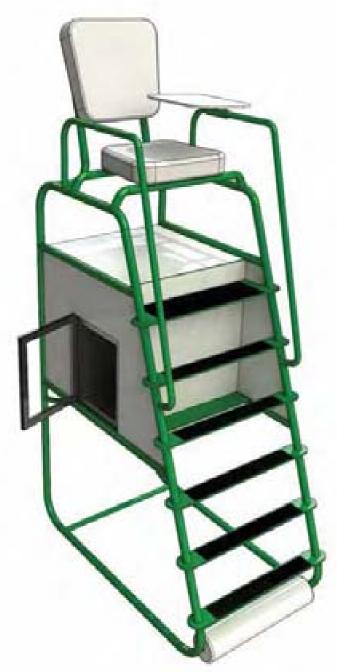

#### **TENNIS UMPIRE CHAIR (INDOOR)**

#### **DESCRIPTION:**

The Indoor Umpire Chair is designed to give the Umpire a better perspective on the game. It is constructed from CHS Mild Steel tubing, and is only 850mm wide and 1500mm long to fit comfortably between indoor courts. It is equipped with handles and a nylon roller to allow easy movement between courts or for storage. This model is available with a tray table, and a silent-operation refrigerator to keep drinks cool.

#### DIMENSIONS: Width: 850mm Length: 1500mm

Height: 2850mm

STRUCTURE:

Frame constructed from 40mm CHS Mild Steel

Side and back panels in PVC/PE

**Nylon Roller** 

**Folding Tray Table** 

**Galvanised and Painted to specified** RAL code

#### **OPTIONS:**

- Polyester Powder Coated (PPC) to specified RAL code in lieu of painting
- Silent-operation Refrigerator