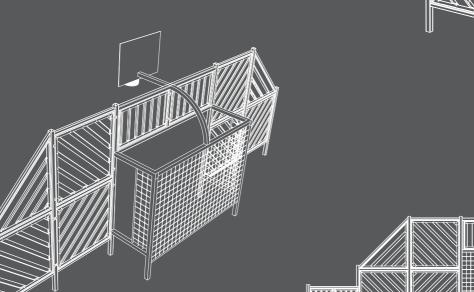

MULTI-USE GAMES AREAS MUGA 1: HORIZON

Horizon is a strong and robust modular MUGA system, suitable for fast high impact ball sports such as soccer, hockey or basketball. This system is available in a tanalised redwood timber panel, or twin 8mm wire mesh, pre-galvanised and powder coated.

Use of line markings and goal end positioning help turn your space into a MUGA and makes the most out of your project. Horizon is mainly suited to urban or high-traffic applications.