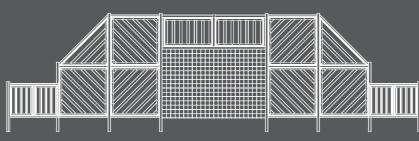

MULTI-USE GAMES AREAS MUGA 1: HORIZON

Horizon is a strong and robust modular MUGA system, suitable for fast high impact ball sports such as soccer, hockey or basketball. This system is available in a tanalised redwood timber panel, or twin 8mm wire mesh, pre-galvanised and powder coated.

Use of line markings and goal end positioning help turn your space into a MUGA and makes the most out of your project. Horizon is mainly suited to urban or high-traffic applications.