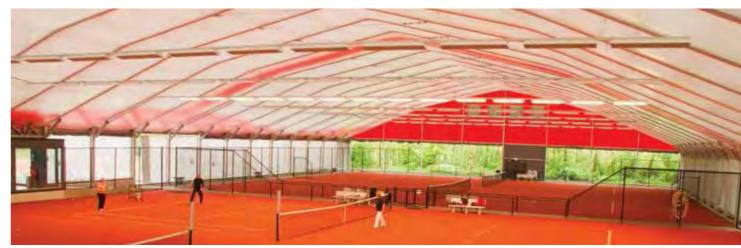

**Rocklyn Sports Domes are a** cost-effective and flexible means of covering outdoor sporting areas permanently (or during the winter months). The structure comprises 2 or 3 'skins', held in place by a steel cable net which is anchored at multiple points around the perimeter.

The skins and structural cable-net assembly are then inflated by the introduction of positive air-pressure, provided by powerful blower units, and managed by a central control system. Your dome may include optional items such as heaters, insulation, back-up generators and specialised lighting controls.

Recent Installations include CIYMS Tennis Club and Windsor Lawn Tennis Club in Belfast. The domes can also be used for many other sports including football, basketball, swimming pools, golf ranges, indoor hockey and beach volleyball.

Rocklyn domes have many unique advantages including a patented 'pressure-frame' which provides a complete seal at the base of the structure. Other benefits include, a long lifespan, efficient internal lighting system, ability to withstand extreme weather conditions, a coloured 'hitting' background and excellent acoustics.