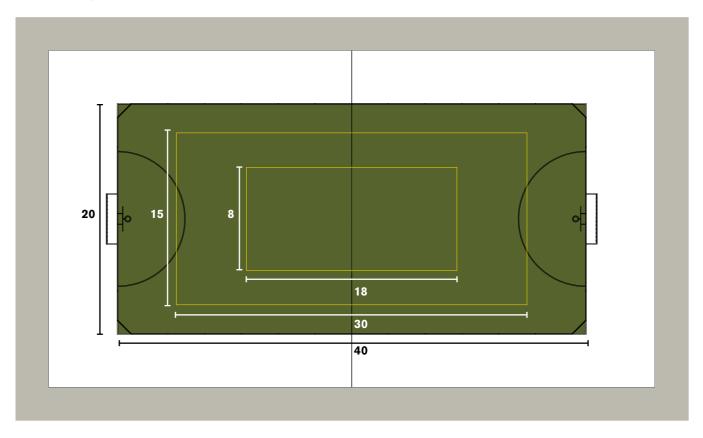

#### **DIMENSIONS:**

Both Horizon and Boundary can be ordered in 3 standard sizes: 40m x 20m, 30m x 15m, 18m x 8m

#### **OPTIONS:**

- Sports SurfacingPermanent Cover Structure
- Sports goal ends

| MODEL         | GOAL<br>WIDTH | ARENA<br>SIZE | RETURN PANEL    | GOAL SIZE | OVERALL HEIGHT<br>(with <i>Horizon Extension)</i> |
|---------------|---------------|---------------|-----------------|-----------|---------------------------------------------------|
| Horizon Basic | 6m            | -             | No Return Panel | 3m x 2m   | 3m (3.75m)                                        |
| Horizon A     | 8m            | 14m x 8m      | 1.5m            | 2m x 2m   | 3m                                                |
| Horizon B     | 8m            | 18m x 8m      | 2m              | 2m x 2m   | 3m (3.75m)                                        |
| Horizon C     | 12m           | 23m x 12m     | 2m              | 3m x 2m   | 3m (3.75m)                                        |
| Horizon D     | 15m           | 30m x 15m     | 2m              | 3m x 2m   | 3m (3.75m)                                        |
| Horizon E     | 18m           | 35m x 18m     | 2m              | 3m x 2m   | 3m (3.75m)                                        |
| Horizon F     |               | 40m x 20m     | 2m              | 3m x 2m   | 3m (3.75m)                                        |