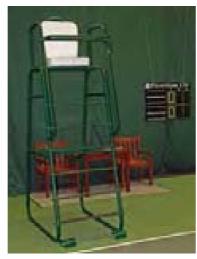

#### **TENNIS UMPIRE CHAIR (OUTDOOR)**

#### **DESCRIPTION:**

The Outdoor Umpire Chair is a tennis umpire's chair comprised of a 40mm CHS tubular mild steel frame.

It is available with or without canopy and can be specified with or without a tray table.

#### **DIMENSIONS:**

Width: 1250mm

Length: 1800mm Height: 3200mm (inc. Canopy)

#### STRUCTURE:

Frame constructed from 40mm CHS Mild Steel

Side and back PVC covering

Nylon roller

Galvanised and Painted to specified RAL code

#### **OPTIONS:**

- Polyester Powder Coated (PPC) to specified RAL code in lieu of painting
  Tray Table (as shown)