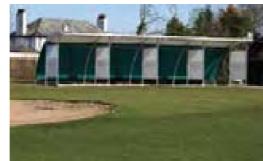

#### TRAJECT DRIVING RANGE

#### **DESCRIPTION:**

Rocklyn's 'TRAJECT' driving range bays are a stylish and functional addition to any golf club or driving range – they provide golfers with a well lit, spacious environment in which to practise their swing – protected from the rain. TRAJECT bays are available in two, three or four bay modules – giving you the right platform to perfect your game. Optional floodlighting allows practice to continue after dark.

DIMENSIONS:

Width: 5m

Length: 14.8m (4 bay);

11.2m (3 bay);

7.6m (2 bay) Height: 3400mm

STRUCTURE:

Frame constructed from 60mm

CHS Mild Steel

**PVC Covering** 

PVC sheet bay dividers

FINISH:

Mild Steel Galvanised

**OPTIONS:** 

 Polyester Powder Coated (PPC) to specified RAL code

The Driving Range Shelter is a tubular steel construction golf driving range shelter, available in 2, 3 or 4 bay options.