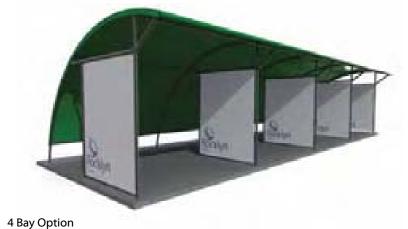

#### **DESCRIPTION:**

Rocklyn's 'TRAJECT' driving range bays are a stylish and functional addition to any golf club or driving range – they provide golfers with a well lit, spacious environment in which to practise their swing – protected from the rain. TRAJECT bays are available in two, three or four bay modules – giving you the right platform to perfect your game. Optional floodlighting allows practice to continue after dark.

DIMENSIONS:

Width: 5m

Length: 14.8m (4 bay);

11.2m (3 bay);

7.6m (2 bay) Height: 3400mm

STRUCTURE:

Frame constructed from 60mm

CHS Mild Steel

**PVC Covering** 

PVC sheet bay dividers

FINISH:

Mild Steel Galvanised

**OPTIONS:** 

 Polyester Powder Coated (PPC) to specified RAL code

The Driving Range Shelter is a tubular steel construction golf driving range shelter, available in 2, 3 or 4 bay options.