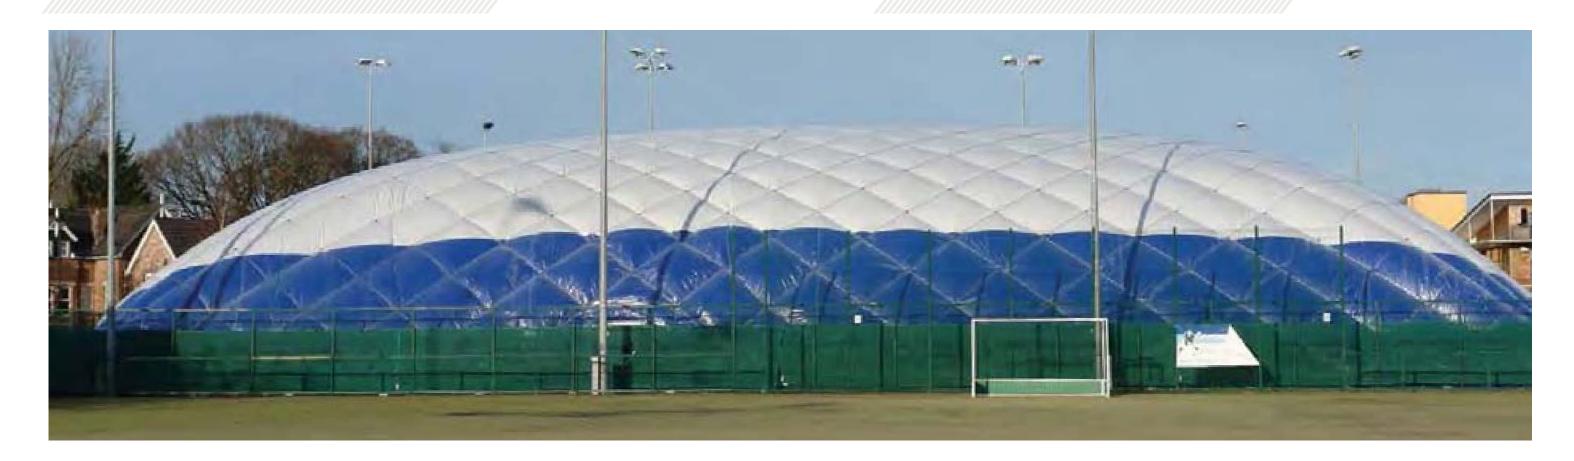

**Rocklyn Sports Domes are a** cost-effective and flexible means of covering outdoor sporting areas permanently (or during the winter months). The structure comprises 2 or 3 'skins', held in place by a steel cable net which is anchored at multiple points around the perimeter.

The skins and structural cable-net assembly are then inflated by the introduction of positive air-pressure, provided by powerful blower units, and managed by a central control system. Your dome may include optional items such as heaters, insulation, back-up generators and specialised lighting controls.

Recent Installations include CIYMS Tennis Club and Windsor Lawn Tennis Club in Belfast. The domes can also be used for many other sports including football, basketball, swimming pools, golf ranges, indoor hockey and beach volleyball.

Rocklyn domes have many unique advantages including a patented 'pressure-frame' which provides a complete seal at the base of the structure. Other benefits include, a long lifespan, efficient internal lighting system, ability to withstand extreme weather conditions, a coloured 'hitting' background and excellent acoustics.