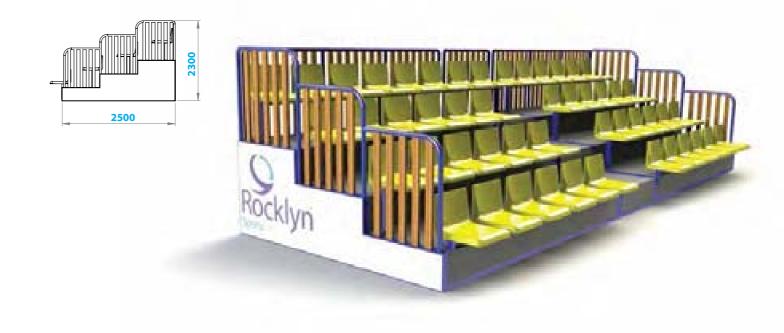

Besides sports equipment, Rocklyn provides articles for outdoor games and fun, educational games and geometric shapes.

Rocklyn's range of spectator seating grandstands provide high quality comfortable seating for outdoor or indoor events.

The grandstands are available in units of 24 or 50 seats and are expandable with additional 24 seat modules. Folding or fixed seats are available. The timber or Trespa (composite plastic panels), and mild steel construction is aesthetically compatible with many environments, while seating in the grandstands give a clear view of the field of play.

**ROCKLYN SPECTATOR SEATING GRANDSTANDS PROVIDE COMFORTABLE AND DURABLE SEATING WHERE SPACE IS AT A** PREMIUM. THE WOODEN PANEL AND **STEEL FRAME DESIGN TRANSFORMS** AN INDOOR OR OUTDOOR SPACE INTO A USEFUL AND VISUALLY APPEALING **SPECTATOR AREA. AS THE SYSTEM** IS MODULAR, ADDING ADDITIONAL **SEATING CAPACITY IS EASY.** 

#### **DESCRIPTION:**

Rocklyn's range of modular Spectator Seating Grandstands provides high quality comfortable seating for sporting events. The 50 Seat Grandstand has seating capacity for 50 persons, but this can be expanded with additional seating modules with capacity of 24 persons. The painted mild steel and wood design is visually appealing

Width: 2500mm

Length: 7000mm

Height: 2300mm

[Standard Configuration, as shown]

Frame constructed from 60 x 40 x 3 **RHS Mild Steel with wood inserts** 

Side and back panels in PVC covering / Aluminium cladding (cost option)