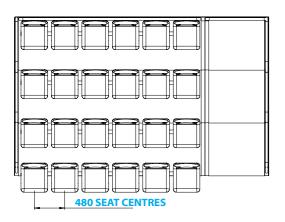

#### **24 SEAT GRANDSTAND**

#### **DESCRIPTION:**

The 24 Seat Grandstand has capacity for 24 persons, and includes a stairway for access. This unit can be used in tandem with other 24 or 50 seater units to create a bespoke modular seating solution. Folding and fixed seats are available.

**DIMENSIONS:** 

Width: 2500mm

Length: 4000mm Height: 2300mm

[Standard Configuration, as shown]

Frame constructed from 60 x 40 x 3 RHS Mild Steel with wood inserts

Side and back panels in PVC covering / Aluminium cladding (cost option)