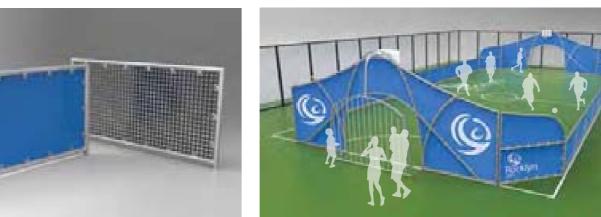

#### **MUGA 2: BOUNDARY**

Boundary brings a novel approach to MUGA design with the use of HDPE panels within a metal framework. Providing improved acoustic properties and a remarkable visual identity, the panels also come in a range of colours to suit your individual project; or, can have artwork applied through screen printing or cutting.

Branded stretch canvas / PVC to promote specific events or organisations are optional in the ball-catch areas.

Fencing is only available at half height (<1.75m) on this MUGA.

Boundary is mainly suited to enclosed or school / club applications.