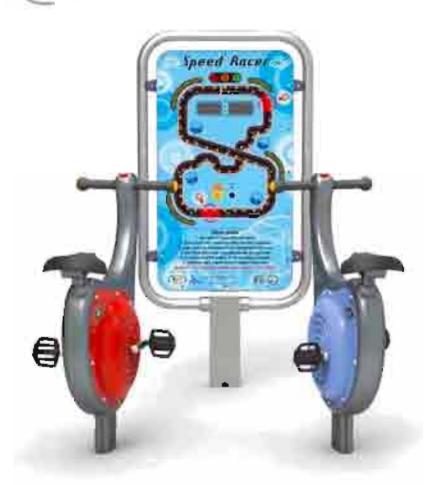

# **Speed Racer**

Speed Racer is the latest innovation from DesignPark. It is designed in mind to encourage kids to exercise dynamically while enjoying an exciting racing game. Speed Racer does not require any external electricity to operate – it is powered by the end-users themselves, making it an eco-friendly product.

Speed Racer is the latest innovation from DesignPark. It is designed in mind to encourage kids to exercise dynamically while enjoying an exciting racing

#### Features.

- For finelity will powered design that does not require any external power source.
- Wählermonf und dürfpranf design for bahl puntone & ünter uur.
- Kids are able to exercise while having fur at the same time.
- Dtilizer a fully-enclosed, vargnetic resistance muchanism.

#### How to play

- Got ready to race with your frame.
- · Game starts with countdown after you count pedalling.
- · Moles rure you are alread of your hiestd during the rice.
- First) the Distlorr when you pass through the min zame. If you than t pash the button it will be harden to push.
- Once and hid reacces the faulth line after naturing times laps, the gene is finished and the lights an alliplayed to View timesome and the warren.