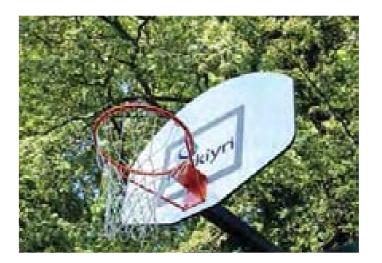

MULTI-USE GAMES AREAS MUGA 1: HORIZON

Horizon is a strong and robust modular MUGA system, suitable for fast high impact ball sports such as soccer, hockey or basketball. This system is available in a tanalised redwood timber panel, or twin 8mm wire mesh, pre-galvanised and powder coated.

Use of line markings and goal end positioning help turn your space into a MUGA and makes the most out of your project. Horizon is mainly suited to urban or high-traffic applications.