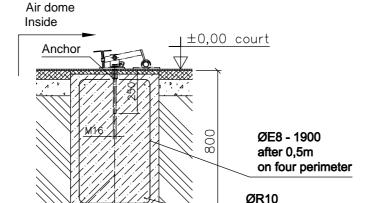

ric 550 gr/m²
- · Heat insulation PE foil.
- · Protective foil PE foil.
- · Steel Cable net.
- · Ground foil for installation on clay courts.
- Main blower device 2 blowers of capacity 300pa.
- Heating unit system block with heat exchanger.
- Burner Weishaupt Siemens heat regulator.
- · Air channel circulation unit.
- Emergency power unit diesel backup generator.
- Control panel central switch for control of devices

   air pressure, heating and lighting.

- Anemometer safety element to increase pressure during strong wind and storm conditions.
- · Revolving door.
- · Air-lock door.
- · Emergency door.
- Optional Lighting system (300-700 Lux).
- Steel anchors for cable net, anchors for pressure/volume.
- Smoke detectors.
- SMS early warning system (diesel low, dome pressure changes.)







250

500

250

on four perimeter

Concrete foundation
of the air structure

#### **PLAN VIEW:**









# CIYMS GUARANTEE PLAY WHATEVER THE WEATHER



"OFFERING A GUARANTEED WINTER PROGRAMME, IN A COMFORTABLE ENVIRONMENT, IS PROVING TO BE A HUGE ADVANTAGE TO THE JUNIOR AND SENIOR SECTIONS OF THE CITENNIS CLUB. THE PRODUCT, SERVICE AND RELIABILITY PROVIDED BY ROCKLYN IS REASSURING AND HAS EXCEEDED OUR EXPECTATIONS."

36

**Richard Barnes**Secretary Manager













**ANCHORING SYSTEM** 



**CABLE NET ANCHOR** 

PRESSURE FRAME ANCHOR



CONTROL PANEL



0

CONTROL PANEL FRONT



**REVOLVING DOOR ENTRANCE** 



SMS ALERT SYSTEM



**BLOWER UNIT** 



DOME CONTROLLER



**COLOUR HITTING BACKGROUND** 





# SPORT AND LOCATION SPECIFIC SHELTERS

ROCKLYN PROVIDE A FULL SERVICE FROM SURVE