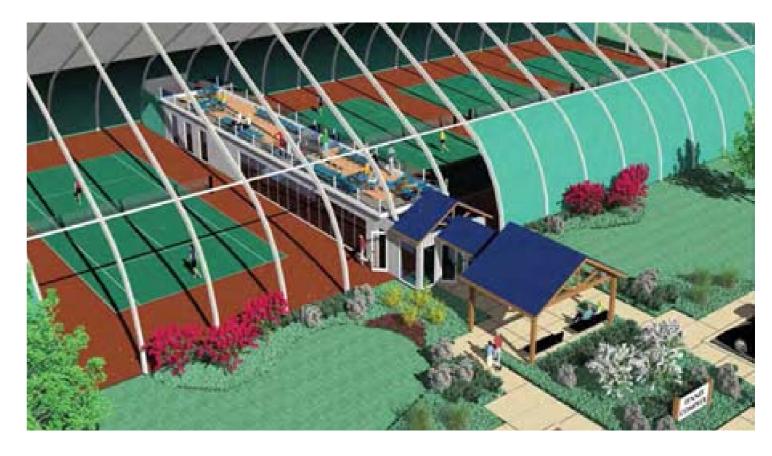

PERMANENT SPORTS STRUCTURES

At Rocklyn, we can easily cover your football pitch with our clearspan structures. Whether a full size pitch or a five-a-side pitch, cancelled training sessions become a thing of the past.

The fabric roof covering protects the playing surface from rain and standing water, both during and between games, and is translucent allowing natural light to illuminate the field. Play can continue after dark with the optional internal lighting available on this system.

With Veldeman Sports Halls, Rocklyn will design and build a high-quality solution to fit your specific needs, taking full account of safety, local bylaws and the environment.

- Bespoke solutions for all kinds of sports and weather.
- Professional tailor-made design, complying with local structural codes and sports governing requirements.
- · Craftsmanship and top quality.
- · Great value for money easily half the cost of conventional buildings.
- · Short delivery times.
- · Environment aware choice of materials.