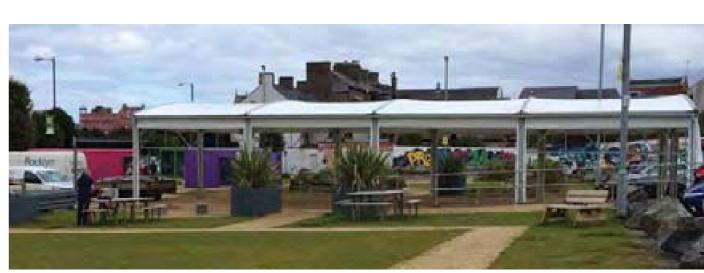

24

PERMANENT SPORTS STRUCTURES

Project 24 Case Study

"The structure, now known as The Hub occupies a central location on Bangor seafront and provides ample space for council-run events and activities. It is helping Project 24 to become a creative and welcoming public space for the residents of North Down."