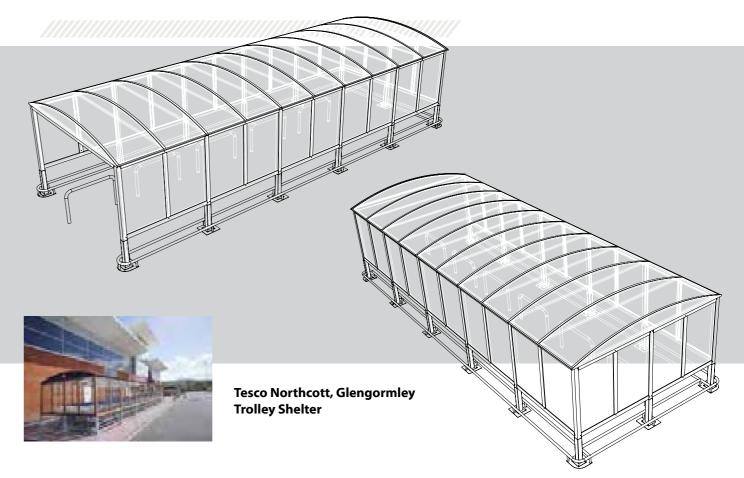

#### **CYCLE SHELTERS**

#### **DESCRIPTION:**

With the uptake in cycling for commuting, exercise and recreation, there is an ever increasing need for racks and shelters to protect bicycles when not in use. Rocklyn manufacture and supply a wide range of cycle racks and shelters in different capacities and styles to suit any requirement.