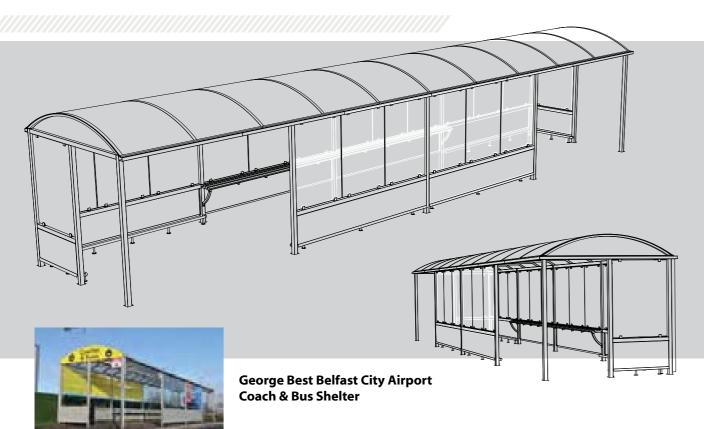

#### **CYCLE SHELTERS**

#### **DESCRIPTION:**

With the uptake in cycling for commuting, exercise and recreation, there is an ever increasing need for racks and shelters to protect bicycles when not in use. Rocklyn manufacture and supply a wide range of cycle racks and shelters in different capacities and styles to suit any requirement.