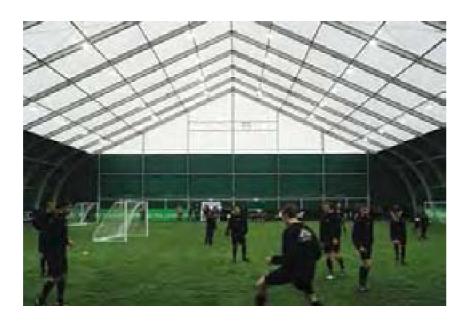

The side walls of our sports buildings and indoor training facilities can be opened or removed, thus creating a semi open atmosphere in summer whilst protecting against glare, rain and overheating. Translucent roof and upper walls lead to great glare-free light quality.

PERMANENT SPORTS STRUCTURES

At Rocklyn, we can easily cover your football pitch with our clearspan structures. Whether a full size pitch or a five-a-side pitch, cancelled training sessions become a thing of the past.

The fabric roof covering protects the playing surface from rain and standing water, both during and between games, and is translucent allowing natural light to illuminate the field. Play can continue after dark with the optional internal lighting available on this system.