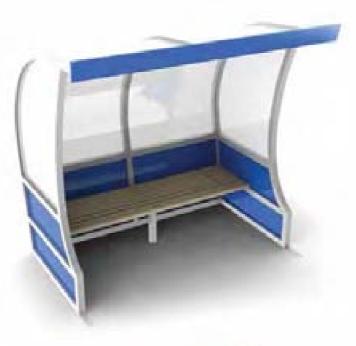

#### **DUGOUT 2: TROOP**

#### **DESCRIPTION:**

The TROOP dugout is a player shelter designed with sufficient height to allow standing. The mild steel construction is galvanised and painted to improve corrosion resistance, and the upper structure is clad in clear polycarbonate to provide a good view of the surrounding area. The lower structure can be clad in coloured polyethylene sheet – different colours are available to suit your club. The shelter is also available with bench seating and table if required.

#### **DIMENSIONS:**

Width: 1600mm Length: 2280mm Height: 2300mm

#### STRUCTURE:

Frame constructed from 60 x 40 x 3 RHS Mild Steel

Side and back panels, clear Polycarbonate and coloured polyethylene