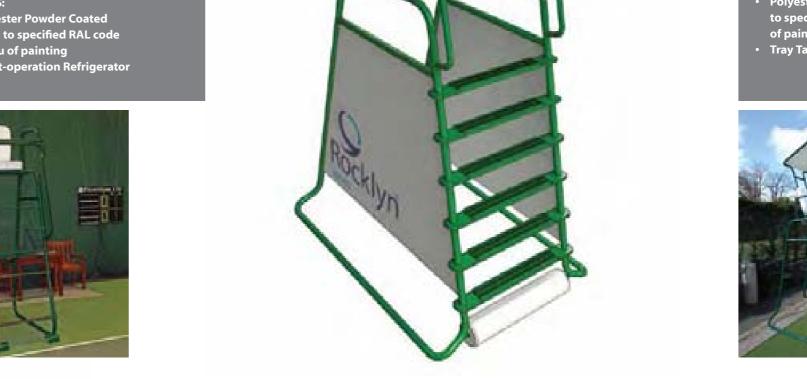

#### **TENNIS UMPIRE CHAIR (INDOOR)**

#### **DESCRIPTION:**

The Indoor Umpire Chair is designed to give the Umpire a better perspective on the game. It is constructed from CHS Mild Steel tubing, and is only 850mm wide and 1500mm long to fit comfortably between indoor courts. It is equipped with handles and a nylon roller to allow easy movement between courts or for storage. This model is available with a tray table, and a silent-operation refrigerator to keep drinks cool.

#### DIMENSIONS: Width: 850mm Length: 1500mm

Height: 2850mm

STRUCTURE:

Frame constructed from 40mm CHS Mild Steel

Side and back panels in PVC/PE

**Nylon Roller** 

**Folding Tray Table** 

**Galvanised and Painted to specified** RAL code

#### **OPTIONS:**

- Polyester Powder Coated (PPC) to specified RAL code in lieu of painting
- Silent-operation Refrigerator