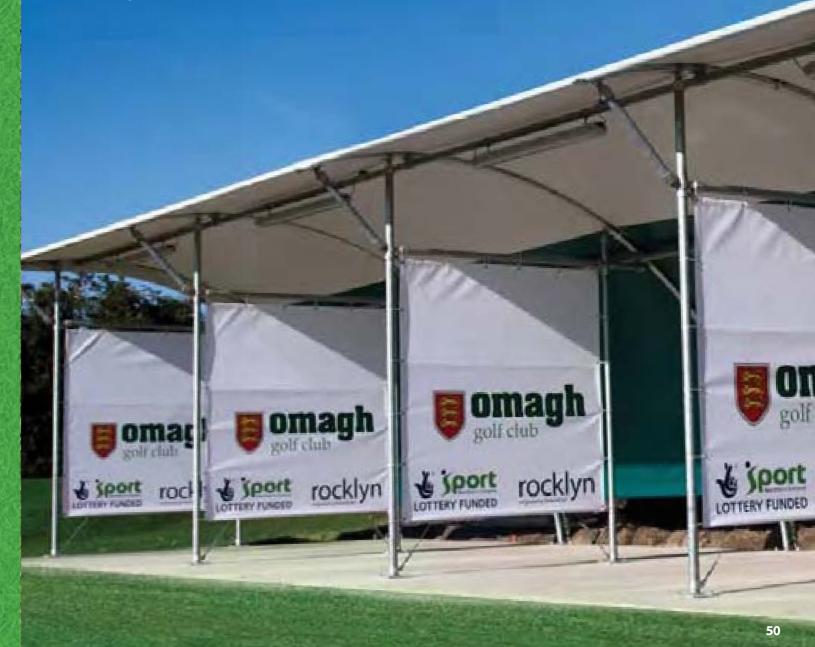

## SHELTERS Omagh Golf Club Case Study

# OMAGH GOLF CUIB

#### **DRIVING RANGE CASE STUDY:**

Rocklyn recently installed a four-bay driving range shelter with lighting for Omagh Golf Club. It has enabled their members to practice their swing and improve their game even when it's raining or after dark. Rocklyn Sports worked closely with Omagh Golf Club during specification stage to ensure the product supplied would meet all requirements and would suit the club's budget.

Having identified lighting as a concern, we were able to work with the club to ensure the lighting systems provided would be sufficient to allow their members to keep playing after dark. During the fabrication and installation stages our project management team ensured that the driving range bays were installed within a time frame which suited Omagh Golf Club.

"WE ARE DELIGHTED WITH THE NEW DRIVING RANGE BAYS AT OMAGH GOLF CLUB. WE WORKED CLOSELY WITH ROCKLYN DURING THE DESIGN, FABRICATION AND INSTALLATION OF THE BAYS AND WERE IMPRESSED WITH THEIR HELPFUL AND PROFESSIONAL ATTITUDE."

Susan Anderson Omagh Golf Club

No sports facility is complete without the right playing surface. Rocklyn can provide a full service to meet your project requirements including site survey, surface selection and all groundworks. We liaise closely with our clients, and work in strategic partnership with all stakeholders to ensure project requirements are fully met, and to provide the best outdoor sports experience to users.