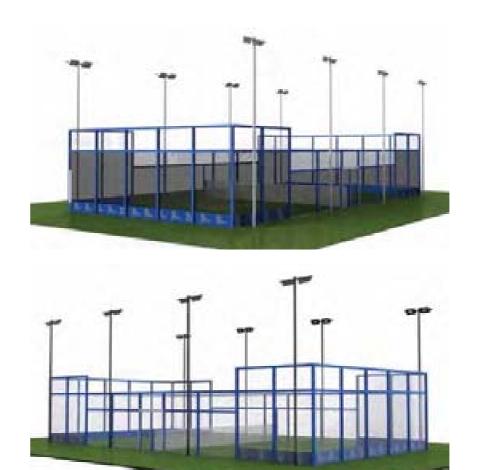

MULTI-USE GAMES AREAS MUGA 1: HORIZON

Horizon is a strong and robust modular MUGA system, suitable for fast high impact ball sports such as soccer, hockey or basketball. This system is available in a tanalised redwood timber panel, or twin 8mm wire mesh, pre-galvanised and powder coated.

Use of line markings and goal end positioning help turn your space into a MUGA and makes the most out of your project. Horizon is mainly suited to urban or high-traffic applications.

#### **MUGA 2: BOUNDARY**

Boundary brings a novel approach to MUGA design with the use of HDPE panels within a metal framework. Providing improved acoustic properties and a remarkable visual identity, the panels also come in a range of colours to suit your individual project; or, can have artwork applied through screen printing or cutting.

Branded stretch canvas / PVC to promote specific events or organisations are optional in the ball-catch areas.

Fencing is only available at half height (<1.75m) on this MUGA.

Boundary is mainly suited to enclosed or school / club applications.