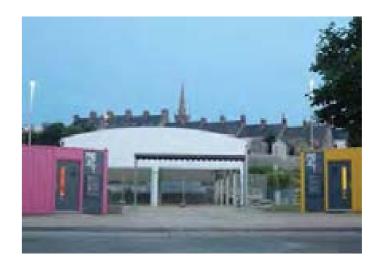

24

PERMANENT SPORTS STRUCTURES

Project 24 Case Study

"The structure, now known as The Hub occupies a central location on Bangor seafront and provides ample space for council-run events and activities. It is helping Project 24 to become a creative and welcoming public space for the residents of North Down."