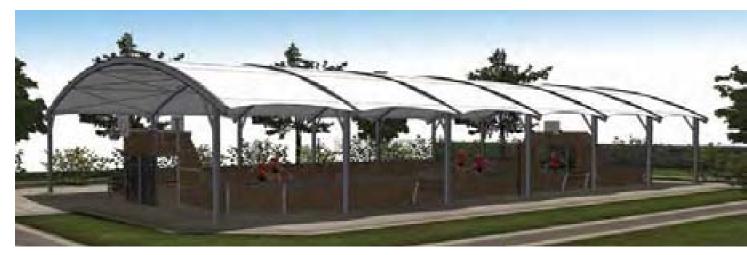

MULTI-USE GAMES AREAS MUGA 1: HORIZON

Horizon is a strong and robust modular MUGA system, suitable for fast high impact ball sports such as soccer, hockey or basketball. This system is available in a tanalised redwood timber panel, or twin 8mm wire mesh, pre-galvanised and powder coated.

Use of line markings and goal end positioning help turn your space into a MUGA and makes the most out of your project. Horizon is mainly suited to urban or high-traffic applications.