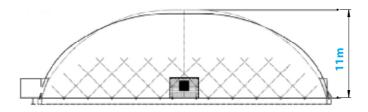

fabric 550 gr/m²
- · Heat insulation PE foil.
- · Protective foil PE foil.
- · Steel Cable net.
- · Ground foil for installation on clay courts.
- Main blower device 2 blowers of capacity 300pa.
- Heating unit system block with heat exchanger.
- Burner Weishaupt Siemens heat regulator.
- · Air channel circulation unit.
- Emergency power unit diesel backup generator.
- Control panel central switch for control of devices

   air pressure, heating and lighting.

- Anemometer safety element to increase pressure during strong wind and storm conditions.
- · Revolving door.
- · Air-lock door.
- · Emergency door.
- Optional Lighting system (300-700 Lux).
- Steel anchors for cable net, anchors for pressure/volume.
- Smoke detectors.
- SMS early warning system (diesel low, dome pressure changes.)







250

500

250

on four perimeter

Concrete foundation
of the air structure

#### **PLAN VIEW:**









# CIYMS GUARANTEE PLAY WHATEVER THE WEATHER



"OFFERING A GUARANTEED WINTER PROGRAMME, IN A COMFORTABLE ENVIRONMENT, IS PROVING TO BE A HUGE ADVANTAGE TO THE JUNIOR AND SENIOR SECTIONS OF THE CITENNIS CLUB. THE PRODUCT, SERVICE AND RELIABILITY PROVIDED BY ROCKLYN IS REASSURING AND HAS EXCEEDED OUR EXPECTATIONS."

36

**Richard Barnes**Secretary Manager













**ANCHORING SYSTEM** 



**CABLE NET ANCHOR** 

PRESSURE FRAME ANCHOR



CONTROL PANEL



0

CONTROL PANEL FRONT



**REVOLVING DOOR ENTRANCE** 



SMS ALERT SYSTEM



**BLOWER UNIT** 



DOME CONTROLLER



**COLOUR HITTING BACKGROUND** 





# SPORT AND LOCATION SPECIFIC SHELTERS

ROCKLYN PROVIDE A FULL SERVICE FROM S