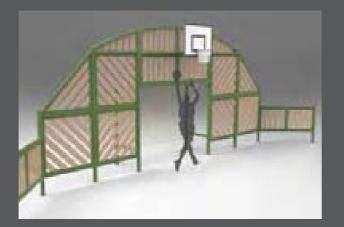

MULTI-USE GAMES AREAS MUGA 1: HORIZON

Horizon is a strong and robust modular MUGA system, suitable for fast high impact ball sports such as soccer, hockey or basketball. This system is available in a tanalised redwood timber panel, or twin 8mm wire mesh, pre-galvanised and powder coated.

Use of line markings and goal end positioning help turn your space into a MUGA and makes the most out of your project. Horizon is mainly suited to urban or high-traffic applications.