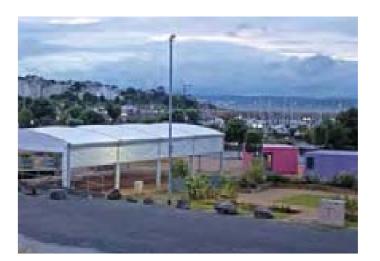

PERMANENT SPORTS STRUCTURES

At Rocklyn, we can easily cover your football pitch with our clearspan structures. Whether a full size pitch or a five-a-side pitch, cancelled training sessions become a thing of the past.

The fabric roof covering protects the playing surface from rain and standing water, both during and between games, and is translucent allowing natural light to illuminate the field. Play can continue after dark with the optional internal lighting available on this system.