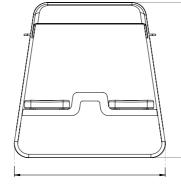

# SHELTERS Dugout 2: TROOP

#### **DUGOUT 1: SQUAD**

#### **DESCRIPTION:**

The SQUAD dugout provides protection from the elements for players and spectators during field sports. The slanted canopy allows excellent visibility to the front and sides of the pitch, while ensuring those watching will remain dry. The SQUAD has a galvanised mild steel frame. Rocklyn can offer complementary bench seating products to suit the dugout, and can supply the product polyester powder-coated (PPC) to a specific RAL code. For sports such as hockey, a baseboard can be supplied to prevent the risk of injury from ball impacts.

DIMENSIONS: Width: 1500mm Length: 3600mm Height: 1900mm

STRUCTURE: Frame constructed from 60 x 40 x 3 RHS Mild Steel

Side and back panels, 5mm clear Polycarbonate (Lexan)

FINISH

Galvanised and PPC to specified RAL code

#### OPTIONS:

- Bench seat
- Kickboard (as shown)