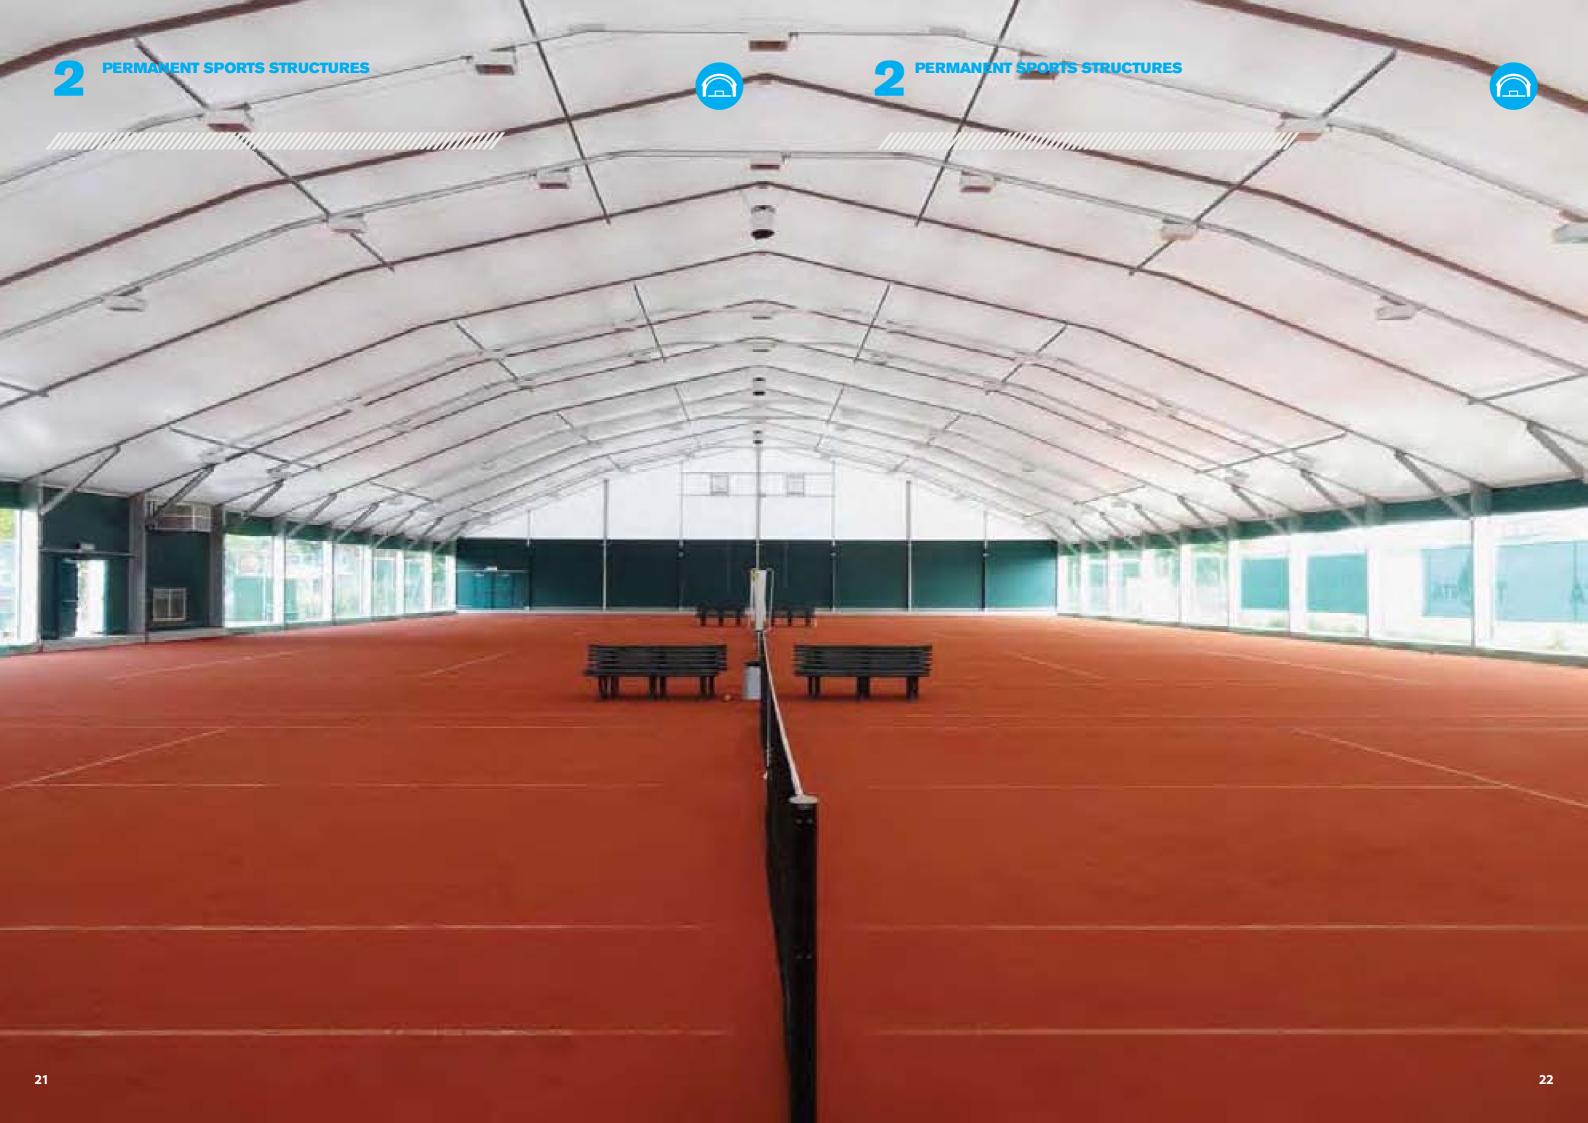

PERMANENT SPORTS STRUCTURES

At Rocklyn, we can easily cover your football pitch with our clearspan structures. Whether a full size pitch or a five-a-side pitch, cancelled training sessions become a thing of the past.

The fabric roof covering protects the playing surface from rain and standing water, both during and between games, and is translucent allowing natural light to illuminate the field. Play can continue after dark with the optional internal lighting available on this system.

With Veldeman Sports Halls, Rocklyn will design and build a high-quality solution to fit your specific needs, taking full account of safety, local bylaws and the environment.

- Bespoke solutions for all kinds of sports and weather.
- Professional tailor-made design, complying with local structural codes and sports governing requirements.
- · Craftsmanship and top quality.
- · Great value for money easily half the cost of conventional buildings.
- · Short delivery times.
- · Environment aware choice of materials.