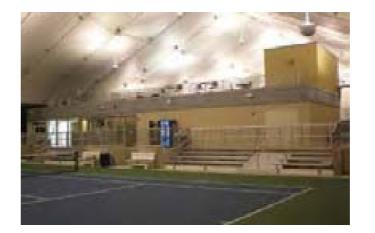

PERMANENT SPORTS STRUCTURES

At Rocklyn, we can easily cover your football pitch with our clearspan structures. Whether a full size pitch or a five-a-side pitch, cancelled training sessions become a thing of the past.

The fabric roof covering protects the playing surface from rain and standing water, both during and between games, and is translucent allowing natural light to illuminate the field. Play can continue after dark with the optional internal lighting available on this system.

With Veldeman Sports Halls, Rocklyn will design and build a high-quality solution to fit your specific needs, taking full account of safety, local bylaws and the environment.

- Bespoke solutions for all kinds of sports and weather.
- Professional tailor-made design, complying with local structural codes and sports governing requirements.
- · Craftsmanship and top quality.
- · Great value for money easily half the cost of conventional buildings.
- · Short delivery times.
- · Environment aware choice of materials.