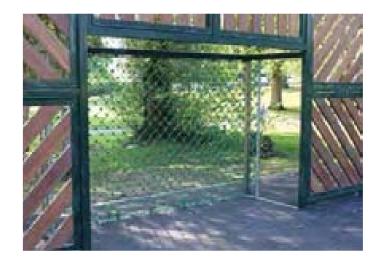

#### **MUGA 2: BOUNDARY**

Boundary brings a novel approach to MUGA design with the use of HDPE panels within a metal framework. Providing improved acoustic properties and a remarkable visual identity, the panels also come in a range of colours to suit your individual project; or, can have artwork applied through screen printing or cutting.

Branded stretch canvas / PVC to promote specific events or organisations are optional in the ball-catch areas.

Fencing is only available at half height (<1.75m) on this MUGA.

Boundary is mainly suited to enclosed or school / club applications.

#### **SPECIFICATION**

- Frame from 114mm diameter CHS posts. Mild steel, galvanised and powder coated to desired RAL colour.
- Infill panels from 8mm wire mesh, galvanised and powder coated to desired RAL (to match or contrast frame colour).
- High Density Polyethylene (HDPE) infill panels optional in addition to wire mesh panels (as shown); 19 mm HDPE with contrast colour inter-layer, machined with your logo or corporate branding as desired. Colour options available to match or contrast frame colour.
- Optional double sided basketball nets