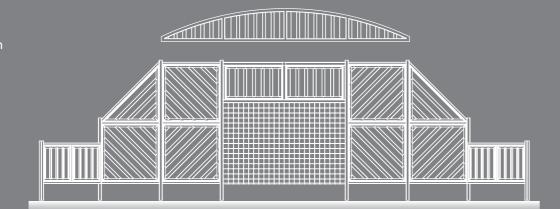

#### **MUGA 2: BOUNDARY**

Boundary brings a novel approach to MUGA design with the use of HDPE panels within a metal framework. Providing improved acoustic properties and a remarkable visual identity, the panels also come in a range of colours to suit your individual project; or, can have artwork applied through screen printing or cutting.

Branded stretch canvas / PVC to promote specific events or organisations are optional in the ball-catch areas.

Fencing is only available at half height (<1.75m) on this MUGA.

Boundary is mainly suited to enclosed or school / club applications.

#### **BOUNDARY** available in:

- Wire mesh Panelling
- Iroko Timber Panelling
- Polyethylene (PE) Sheet Panelling