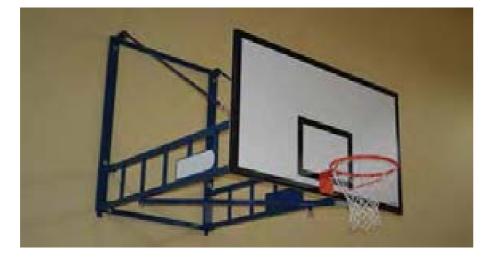

# SHELTERS Dugout 2: TROOP

#### **DUGOUT 2: TROOP**

#### **DESCRIPTION:**

The TROOP dugout is a player shelter designed with sufficient height to allow standing. The mild steel construction is galvanised and painted to improve corrosion resistance, and the upper structure is clad in clear polycarbonate to provide a good view of the surrounding area. The lower structure can be clad in coloured polyethylene sheet – different colours are available to suit your club. The shelter is also available with bench seating and table if required.