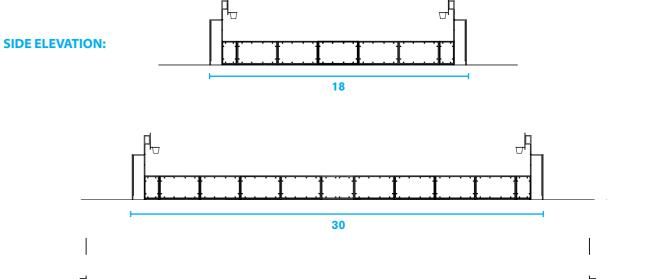

#### **DIMENSIONS:**

Both Horizon and Boundary can be ordered in 3 standard sizes: 40m x 20m, 30m x 15m, 18m x 8m

#### **OPTIONS:**

- Sports SurfacingPermanent Cover Structure
- Sports goal ends

| MODEL         | GOAL<br>WIDTH | ARENA<br>SIZE | RETURN PANEL    | GOAL SIZE | OVERALL HEIGHT<br>(with <i>Horizon Extension)</i> |
|---------------|---------------|---------------|-----------------|-----------|---------------------------------------------------|
| Horizon Basic | 6m            | -             | No Return Panel | 3m x 2m   | 3m (3.75m)                                        |
| Horizon A     | 8m            | 14m x 8m      | 1.5m            | 2m x 2m   | 3m                                                |
| Horizon B     | 8m            | 18m x 8m      | 2m              | 2m x 2m   | 3m (3.75m)                                        |
| Horizon C     | 12m           | 23m x 12m     | 2m              | 3m x 2m   | 3m (3.75m)                                        |
| Horizon D     | 15m           | 30m x 15m     | 2m              | 3m x 2m   | 3m (3.75m)                                        |
| Horizon E     | 18m           | 35m x 18m     | 2m              | 3m x 2m   | 3m (3.75m)                                        |
| Horizon F     |               | 40m x 20m     | 2m              | 3m x 2m   | 3m (3.75m)                                        |