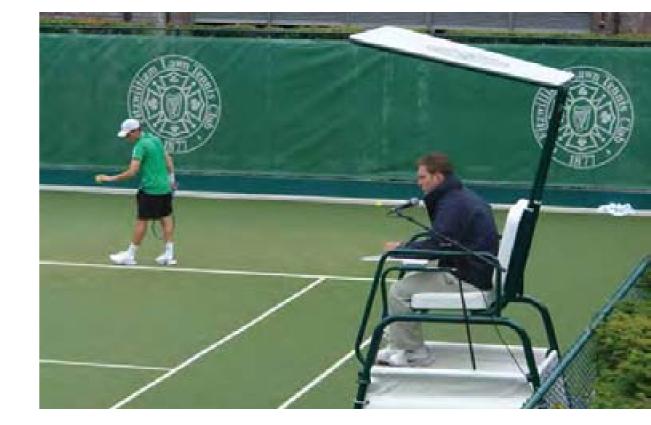

In competitive tennis, it is essential for the umpire to have a clear, unobstructed view of the court. Even with increasing reliance on technology, there is no substitute for the umpire's clear line of vision.

With this in mind, Rocklyn Sports have designed indoor and outdoor Umpire chairs which not only give the umpire a good view of the court, but are comfortable to sit in for extended periods and are easy to manoeuvre between courts.

Rocklyn's Umpire Chairs can be customised to include a sun-canopy or silent-operation refrigerator, and are available in a wide range of colours. PVC coverings to the sides provide additional branding opportunities for your club.

**"WE HAD ONE LAST YEAR AND THE TOURNAMENT UMPIRES FOUGHT OVER IT.** THIS YEAR ALL OUR COURTS **INSIDE AND OUT HAVE ROCKLYN UMPIRE CHAIRS. SAFE, COMFORTABLE AND DURABLE; WE ARE ALL PLEASED AT FITZWILLIAM LAWN TENNIS CLUB."** 

**EAMON DUNNE** 

Fitzwilliam LTC