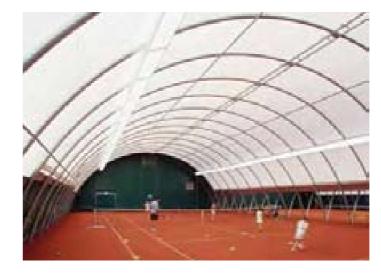

**Rocklyn Sports Domes are a** cost-effective and flexible means of covering outdoor sporting areas permanently (or during the winter months). The structure comprises 2 or 3 'skins', held in place by a steel cable net which is anchored at multiple points around the perimeter.

The skins and structural cable-net assembly are then inflated by the introduction of positive air-pressure, provided by powerful blower units, and managed by a central control system. Your dome may include optional items such as heaters, insulation, back-up generators and specialised lighting controls.

Recent Installations include CIYMS Tennis Club and Windsor Lawn Tennis Club in Belfast. The domes can also be used for many other sports including football, basketball, swimming pools, golf ranges, indoor hockey and beach volleyball.

Rocklyn domes have many unique advantages including a patented 'pressure-frame' which provides a complete seal at the base of the structure. Other benefits include, a long lifespan, efficient internal lighting system, ability to withstand extreme weather conditions, a coloured 'hitting' background and excellent acoustics.