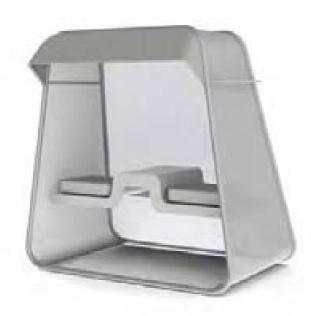

#### **DUGOUT 2: TROOP**

#### **DESCRIPTION:**

The TROOP dugout is a player shelter designed with sufficient height to allow standing. The mild steel construction is galvanised and painted to improve corrosion resistance, and the upper structure is clad in clear polycarbonate to provide a good view of the surrounding area. The lower structure can be clad in coloured polyethylene sheet – different colours are available to suit your club. The shelter is also available with bench seating and table if required.

#### STRUCTURE:

Frame constructed from 60 x 40 x 3 RHS Mild Steel

Side and back panels, clear Polycarbonate and coloured polyethylene