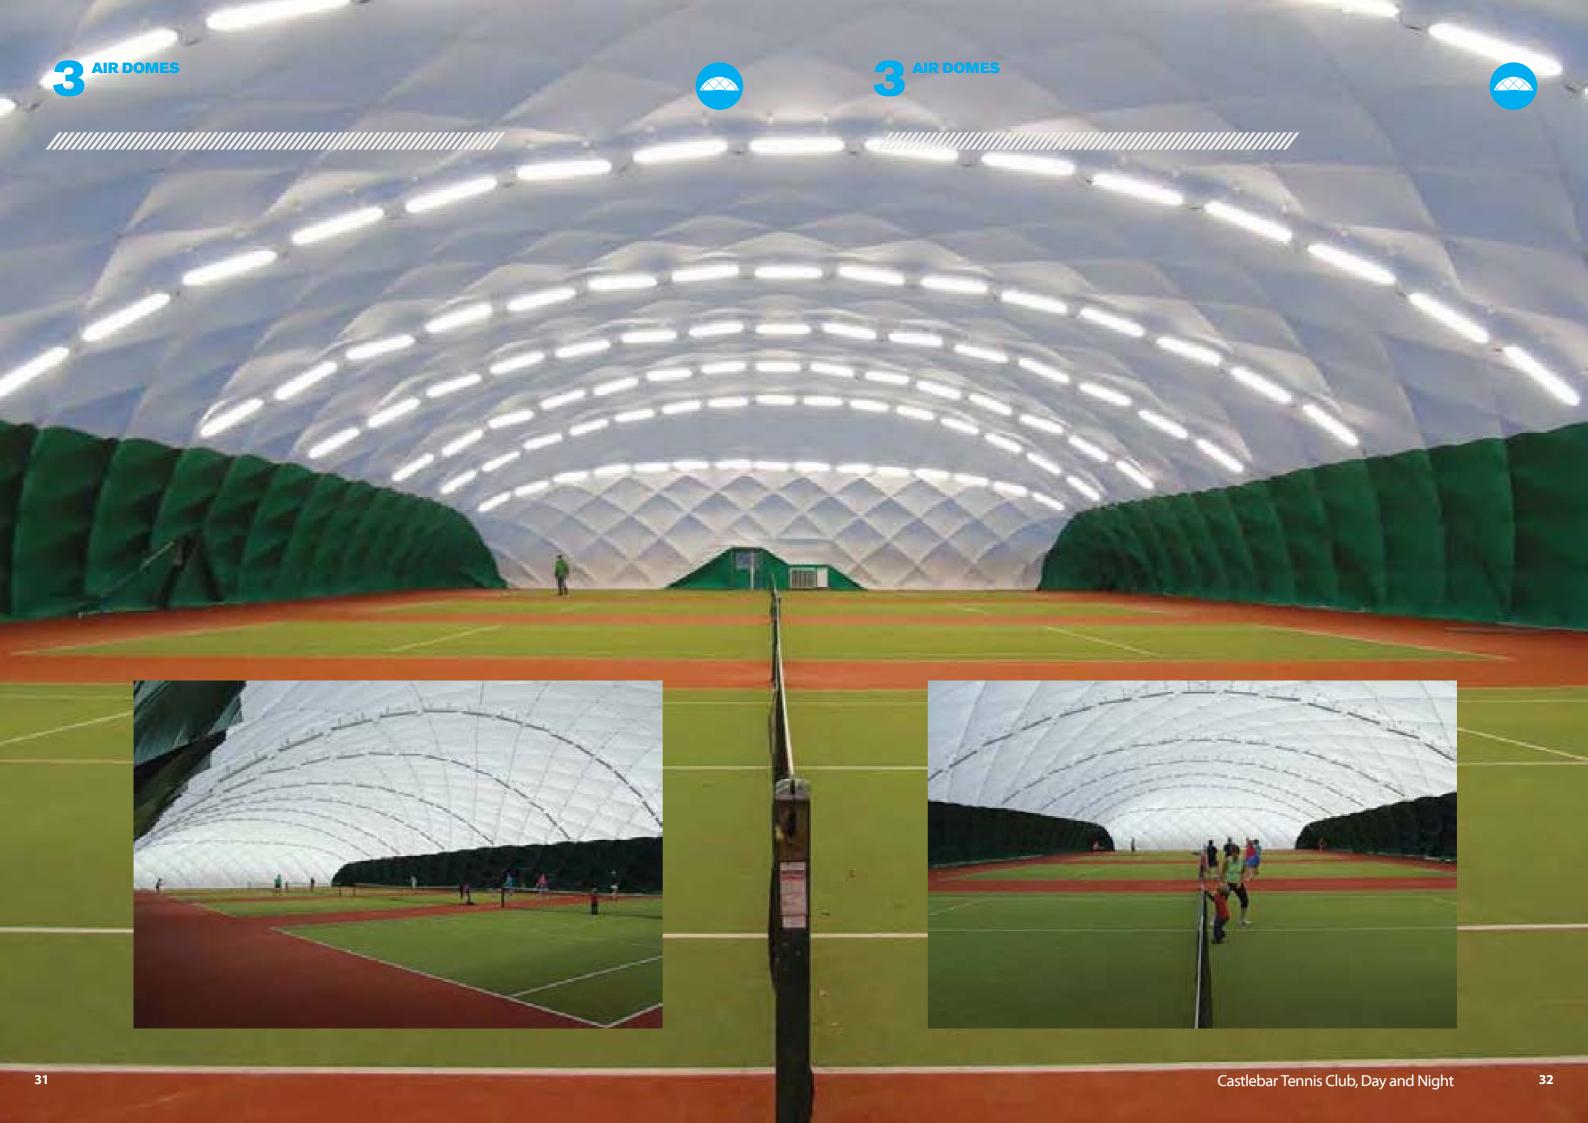

**Rocklyn Sports Domes are a** cost-effective and flexible means of covering outdoor sporting areas permanently (or during the winter months). The structure comprises 2 or 3 'skins', held in place by a steel cable net which is anchored at multiple points around the perimeter.

The skins and structural cable-net assembly are then inflated by the introduction of positive air-pressure, provided by powerful blower units, and managed by a central control system. Your dome may include optional items such as heaters, insulation, back-up generators and specialised lighting controls.

Rocklyn domes have many unique advantages including a patented 'pressure-frame' which provides a complete seal at the base of the structure. Other benefits include, a long lifespan, efficient internal lighting system, ability to withstand extreme weather conditions, a coloured 'hitting' background and excellent acoustics.