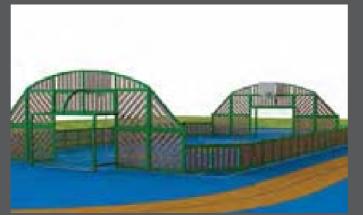

Rocklyn Sports recently installed two 12 metre wide Horizon C MUGA games walls for Lisburn City Council in the Demesne Park in Moira, County Antrim. The green powder coated steel frame and solid Iroko hardwood panelling present a pleasing aesthetic which blends into the natural surroundings of the park, while the innovative timber clamping mechanism prevents noise pollution from loud ball impacts and rebounds.