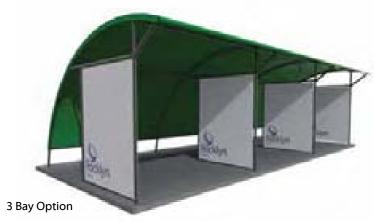

#### **DESCRIPTION:**

Rocklyn's 'TRAJECT' driving range bays are a stylish and functional addition to any golf club or driving range – they provide golfers with a well lit, spacious environment in which to practise their swing – protected from the rain. TRAJECT bays are available in two, three or four bay modules – giving you the right platform to perfect your game. Optional floodlighting allows practice to continue after dark.

DIMENSIONS:

Width: 5m

Length: 14.8m (4 bay);

11.2m (3 bay);

7.6m (2 bay) Height: 3400mm

STRUCTURE:

Frame constructed from 60mm

CHS Mild Steel

**PVC Covering** 

PVC sheet bay dividers

FINISH:

Mild Steel Galvanised

**OPTIONS:** 

 Polyester Powder Coated (PPC) to specified RAL code

The Driving Range Shelter is a tubular steel construction golf driving range shelter, available in 2, 3 or 4 bay options.