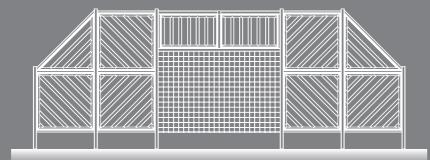

MULTI-USE GAMES AREAS MUGA 1: HORIZON

Horizon is a strong and robust modular MUGA system, suitable for fast high impact ball sports such as soccer, hockey or basketball. This system is available in a tanalised redwood timber panel, or twin 8mm wire mesh, pre-galvanised and powder coated.

Use of line markings and goal end positioning help turn your space into a MUGA and makes the most out of your project. Horizon is mainly suited to urban or high-traffic applications.

The Horizon system can be specified with grid, tanalised redwood, wire mesh panelling, or a combination. The boundary system can be specified with wire mesh panelling, tanalised redwood, polyethylene sheeting, or a combination of the above.

#### HORIZON available in:

- Wire mesh Panelling
- Grid Panelling Iroko Timber Panelling