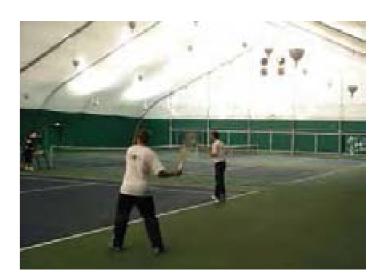

PERMANENT SPORTS STRUCTURES

At Rocklyn, we can easily cover your football pitch with our clearspan structures. Whether a full size pitch or a five-a-side pitch, cancelled training sessions become a thing of the past.

The fabric roof covering protects the playing surface from rain and standing water, both during and between games, and is translucent allowing natural light to illuminate the field. Play can continue after dark with the optional internal lighting available on this system.