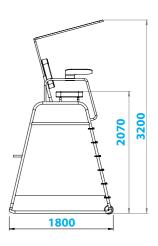

#### **TENNIS UMPIRE CHAIR (OUTDOOR)**

#### **DESCRIPTION:**

The Outdoor Umpire Chair is a tennis umpire's chair comprised of a 40mm CHS tubular mild steel frame.

It is available with or without canopy and can be specified with or without a tray table.

#### **DIMENSIONS:**

Width: 1250mm

Length: 1800mm Height: 3200mm (inc. Canopy)

#### STRUCTURE:

Frame constructed from 40mm CHS Mild Steel

Side and back PVC covering

Nylon roller

Galvanised and Painted to specified RAL code

#### **OPTIONS:**

- Polyester Powder Coated (PPC) to specified RAL code in lieu of painting
  Tray Table (as shown)