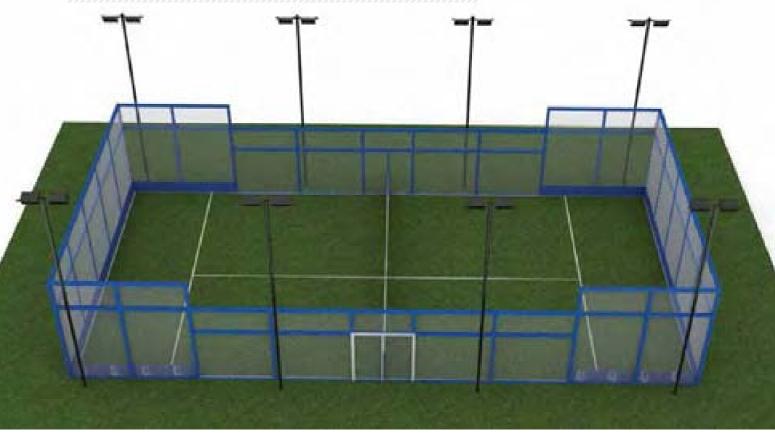

#### **PLAN VIEW:**

Still a relatively young sport, Padel is considered one of the fastest growing sports globally, with approximately 10 million players. Developed in the late 1960s in South America, the modern game of Padel Tennis was introduced into Europe through Marbella in Southern Spain during the mid-1970s.

The name Padel reflects the game's use of stringless racquets. It brings together elements of other racquet sports such as Tennis, Real Tennis and Squash and is played on a court smaller than a tennis court. The playing area is enclosed at either end, using either traditional concrete, or, as in most modern courts, using 'glass'. The use of glass is helping to raise its popularity as a spectator sport. The two concrete or glass panelled end walls are brought together by wire mesh which completes the padel court's enclosure.

#### PADEL COURT CONSTRUCTION

Rocklyn have over 30 years of experience in fabricating steel structures utilising tempered glass, and have built- up significant design, fabrication, transport and installation resources. The combination of the engineering and sports surfacing capability allows Rocklyn to provide an 'in house' service from concept to completion.

**DIMENSIONS:** 

Width 10m Length 20m

Height 3m - 4m

#### STRUCTURE:

Court Walls: Steel Frame, reinforced to avoid warping and wind loads. Bolted joints. Steel sections galvanised and polyester powder coated to desired RAL. Glass Panels: 12mm thick tempered glass. Mesh Panels: Galvanised, electro welded mesh 50 x 40 x 4.
Stainless steel nuts and bolts.