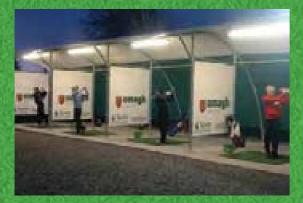

## SHELTERS Omagh Golf Club Case Study

# OMAGH GOLF CUIB

#### **DRIVING RANGE CASE STUDY:**

Rocklyn recently installed a four-bay driving range shelter with lighting for Omagh Golf Club. It has enabled their members to practice their swing and improve their game even when it's raining or after dark. Rocklyn Sports worked closely with Omagh Golf Club during specification stage to ensure the product supplied would meet all requirements and would suit the club's budget.

Having identified lighting as a concern, we were able to work with the club to ensure the lighting systems provided would be sufficient to allow their members to keep playing after dark. During the fabrication and installation stages our project management team ensured that the driving range bays were installed within a time frame which suited Omagh Golf Club.