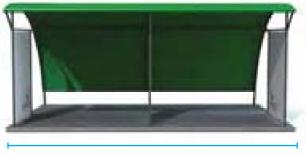

#### TRAJECT DRIVING RANGE

#### **DESCRIPTION:**

Rocklyn's 'TRAJECT' driving range bays are a stylish and functional addition to any golf club or driving range – they provide golfers with a well lit, spacious environment in which to practise their swing – protected from the rain. TRAJECT bays are available in two, three or four bay modules – giving you the right platform to perfect your game. Optional floodlighting allows practice to continue after dark.

DIMENSIONS:

Width: 5m

Length: 14.8m (4 bay);

11.2m (3 bay);

7.6m (2 bay) Height: 3400mm

STRUCTURE:

Frame constructed from 60mm

CHS Mild Steel

**PVC Covering** 

PVC sheet bay dividers

FINISH:

Mild Steel Galvanised

**OPTIONS:** 

 Polyester Powder Coated (PPC) to specified RAL code

The Driving Range Shelter is a tubular steel construction golf driving range shelter, available in 2, 3 or 4 bay options.