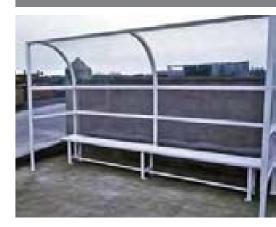

#### **DUGOUT 1: SQUAD**

#### **DESCRIPTION:**

The SQUAD dugout provides protection from the elements for players and spectators during field sports. The slanted canopy allows excellent visibility to the front and sides of the pitch, while ensuring those watching will remain dry. The SQUAD has a galvanised mild steel frame. Rocklyn can offer complementary bench seating products to suit the dugout, and can supply the product polyester powder-coated (PPC) to a specific RAL code. For sports such as hockey, a baseboard can be supplied to prevent the risk of injury from ball impacts.

DIMENSIONS: Width: 1500mm Length: 3600mm Height: 1900mm

STRUCTURE: Frame constructed from 60 x 40 x 3 RHS Mild Steel

Side and back panels, 5mm clear Polycarbonate (Lexan)

FINISH

Galvanised and PPC to specified RAL code

#### OPTIONS:

- Bench seat
- Kickboard (as shown)