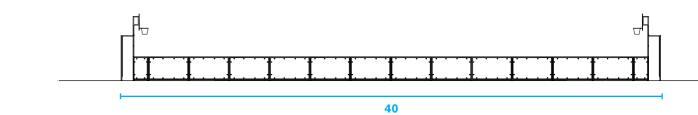

**DIMENSIONS:** 

Width 10m Length 20m

Height 3m - 4m

#### STRUCTURE:

Court Walls: Steel Frame, reinforced to avoid warping and wind loads. Bolted joints. Steel sections galvanised and polyester powder coated to desired RAL. Glass Panels: 12mm thick tempered glass. Mesh Panels: Galvanised, electro welded mesh 50 x 40 x 4.
Stainless steel nuts and bolts.