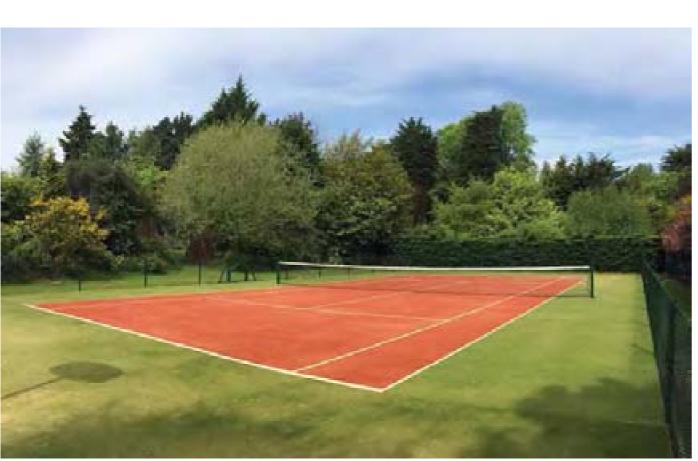

Susan Anderson Omagh Golf Club

No sports facility is complete without the right playing surface. Rocklyn can provide a full service to meet your project requirements including site survey, surface selection and all groundworks. We liaise closely with our clients, and work in strategic partnership with all stakeholders to ensure project requirements are fully met, and to provide the best outdoor sports experience to users.

A sports surface by Rocklyn is a refined and sustainable investment for your sports area. Sports specific surfaces are available for Football, Hockey, Tennis, Golf and Rugby - we can offer certification from the sports' governing bodies.

Multisport surfaces offer the possibility to play various sports on one and the same pitch. The qualities are designed to satisfy the varying requirements of tennis, football, hockey or other such sports. Versatility on a single pitch is very popular with schools, clubs and local authorities as it saves space and is cost effective.