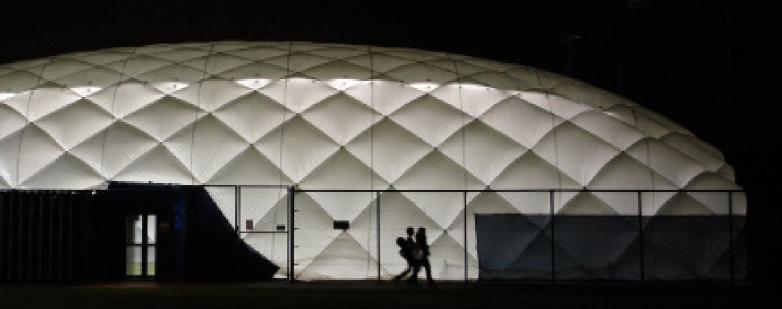

# CIYMS GUARANTEE PLAY WHATEVER THE WEATHER

# **CASE STUDY:**

In December 2011 Rocklyn installed a 3 court dome for CIYMS tennis club in Belfast.

- Dome size 48.8m x 37.5m x 10.6m.
- Blue hitting background.
- 90 Fluorescent lights provide excellent nightime lighting conditions.
- The dome is in place from October to April and stored in the summer months.
- Back-up generator.
- SMS warning system.