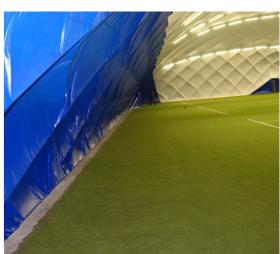

t.

- Dome size 48.8m x 37.5m x 10.6m.
- Blue hitting background.
- 90 Fluorescent lights provide excellent nightime lighting conditions.
- The dome is in place from October to April and stored in the summer months.
- Back-up generator.
- SMS warning system.

AIR DOMES
CIYMS Case Study

"OFFERING A GUARANTEED WINTER PROGRAMME, IN A COMFORTABLE ENVIRONMENT, IS PROVING TO BE A HUGE ADVANTAGE TO THE JUNIOR AND SENIOR SECTIONS OF THE CI TENNIS CLUB. THE PRODUCT, SERVICE AND RELIABILITY PROVIDED BY ROCKLYN IS REASSURING AND HAS EXCEEDED OUR EXPECTATIONS."

Richard Barnes Secretary Manager CIYMS, Belfast











**ANCHORING SYSTEM** 



**CABLE NET ANCHOR** 



PRESSURE FRAME ANCHOR



CONTROL PANEL





**CONTROL PANEL FRONT** 







SMS ALERT SYSTEM



**BLOWER UNIT** 



DOME CONTROLLER



**COLOUR HITTING BACKGROUND**