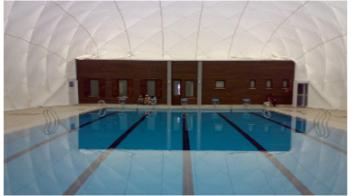

Recent Installations include CIYMS Tennis Club and Windsor Lawn Tennis Club in Belfast. The domes can also be used for many other sports including football, basketball, swimming pools, golf ranges, indoor hockey and beach volleyball.