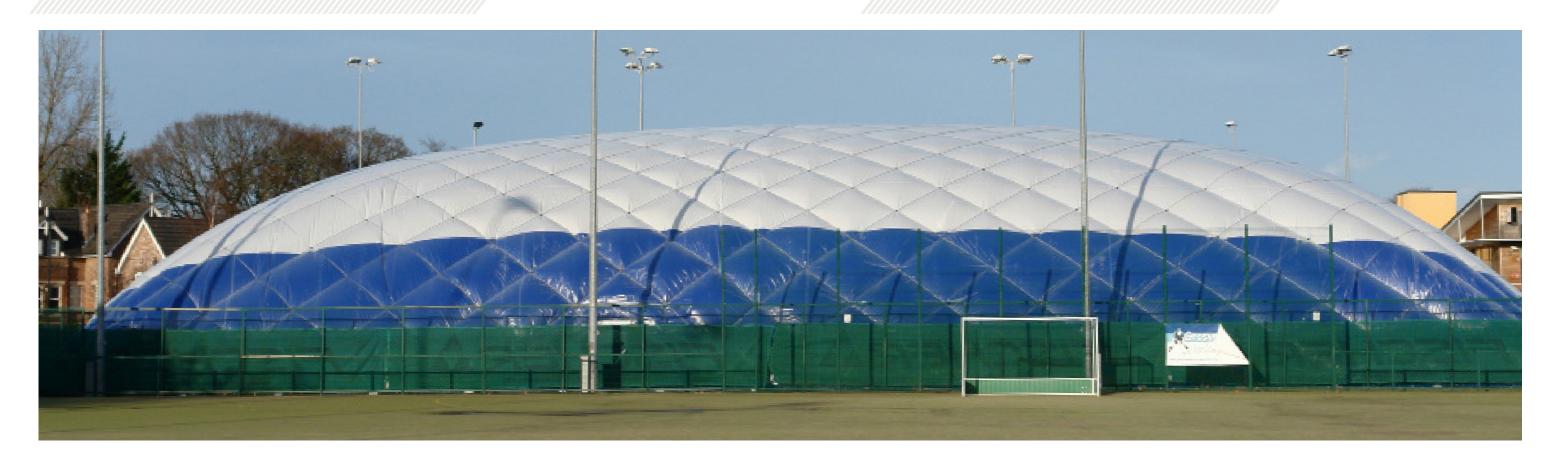

A cost-effective and flexible means of covering outdoor sporting areas permanently (or during the winter months). The structure comprises 2 or 3 'skins', held in place by a steel cable net which is anchored at multiple points around the perimeter.

Rocklyn domes have many unique advantages including a patented 'pressure-frame' which provides a complete seal at the base of the structure. Other benefits include, a long lifespan, efficient internal lighting system, ability to withstand extreme weather conditions, a coloured 'hitting' background and excellent acoustics.

# **CASE STUDY:**

In December 2011 Rocklyn installed a 3 court dome for CIYMS tennis club in Belfast.

- Dome size 48.8m x 37.5m x 10.6m.
- Blue hitting background.
- 90 Fluorescent lights provide excellent nightime lighting conditions.
- The dome is in place from October to April and stored in the summer months.
- Back-up generator.
- SMS warning system.