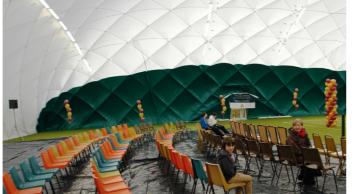

Rocklyn domes have many unique advantages including a patented 'pressure-frame' which provides a complete seal at the base of the structure. Other benefits include, a long lifespan, efficient internal lighting system, ability to withstand extreme weather conditions, a coloured 'hitting' background and excellent acoustics.

Unique, non-blinding, direct-lighting system is fixed to structure ceiling, removing the need for obstructive floor-standing, or in-effective 'up-lighting' systems.