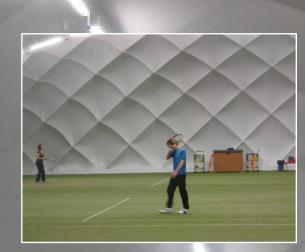

Recent Installations include CIYMS Tennis Club and Windsor Lawn Tennis Club in Belfast. The domes can also be used for many other sports including football, basketball, swimming pools, golf ranges, indoor hockey and beach volleyball.

Rocklyn domes have many unique advantages including a patented 'pressure-frame' which provides a complete seal at the base of the structure. Other benefits include, a long lifespan, efficient internal lighting system, ability to withstand extreme weather conditions, a coloured 'hitting' background and excellent acoustics.

# **CASE STUDY:**

In December 2011 Rocklyn installed a 3 court dome for CIYMS tennis club in Belfast.

- Dome size 48.8m x 37.5m x 10.6m.
- Blue hitting background.
- 90 Fluorescent lights provide excellent nightime lighting conditions.
- The dome is in place from October to April and stored in the summer months.
- Back-up generator.
- SMS warning system.