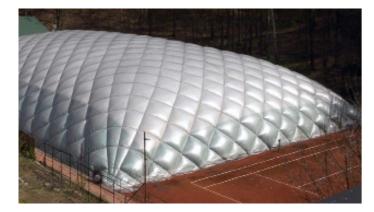

A cost-effective and flexible means of covering outdoor sporting areas permanently (or during the winter months). The structure comprises 2 or 3 'skins', held in place by a steel cable net which is anchored at multiple points around the perimeter.

Recent Installations include CIYMS Tennis Club and Windsor Lawn Tennis Club in Belfast. The domes can also be used for many other sports including football, basketball, swimming pools, golf ranges, indoor hockey and beach volleyball.

Rocklyn domes have many unique advantages including a patented 'pressure-frame' which provides a complete seal at the base of the structure. Other benefits include, a long lifespan, efficient internal lighting system, ability to withstand extreme weather conditions, a coloured 'hitting' background and excellent acoustics.