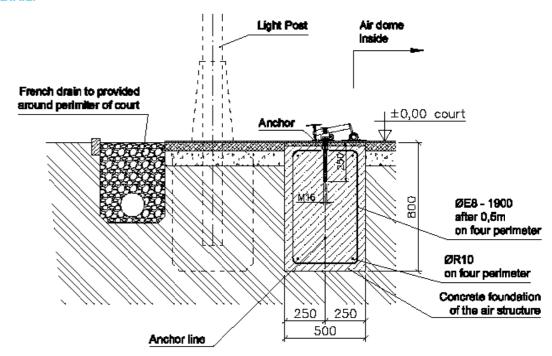

- Steel Cable net.
- Ground foil for installation on clay courts.
- Main blower device 2 blowers our capacity 300pa.
- Heating unit system block with heat exchanger.
- Burner Weishaupt siemens heat regulator.
- · Air channel circulation unit.
- Emergency power unit diesel backup generation.
- Control panel central switch for control of devices
   air pressure, heating and lighting.

- Anemometer safety element to increase pressure during strong wind and storm conditions.
- · Revolving door.
- Air-lock door.
- · Emergency door.
- Lighting system (300-700 Lux).
- Steel anchors for cable net, anchors for pressure/volume.
- Smoke detectors.
- SMS early warning system (diesel low, dome pressure changes)



# AIR DOMES Standard Options



# **FRONT:**



### **BACK:**



# **SECTION DETAIL:**



2 AIR DOMES CIYMS Case Study



# CIYMS GUARANTEE PLAY WHATEVER THE WEATHER



# **CASE STUDY:**

In December 2011 Rocklyn installed a 3 court dome for CIYMS tennis club in Belfast.

- Dome size 48.8m x 37.5m x 10.6m.
- Blue hitting background.
- 90 Fluorescent lights provide excellent nightime lighting conditions.
- The dome is in place from October to April and stored in the summer months.
- Back-up generator.
- SMS warning system.

AIR DOMES
CIYMS Case Study

"OFFERING A GUARANTEED WINTER PROGRAMME, IN A COMFORTABLE ENVIRONMENT, IS PROVING TO BE A HUGE ADVANTAGE TO THE JUNIOR AND SENIOR SECTIONS OF THE CI TENNIS CLUB. THE PRODUCT, SERVICE AND RELIABILITY PROVIDED BY ROCKLYN IS REASSURING AND HAS EXCEEDED OUR EXPECTATIONS."

Richard Barnes Secretary Manager CIYMS, Belfast











**