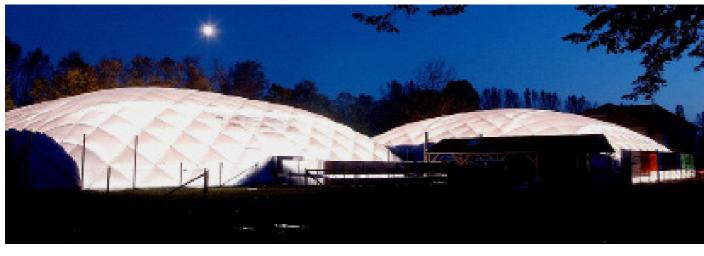

A cost-effective and flexible means of covering outdoor sporting areas permanently (or during the winter months). The structure comprises 2 or 3 'skins', held in place by a steel cable net which is anchored at multiple points around the perimeter.

The skins and structural cable-net assembly are then inflated by the introduction of positive air-pressure, provided by powerful blower units, and managed by a central control system. Your dome may include optional items such as heaters, insulation, back-up generators and specialised lighting controls.

Recent Installations include CIYMS Tennis Club and Windsor Lawn Tennis Club in Belfast. The domes can also be used for many other sports including football, basketball, swimming pools, golf ranges, indoor hockey and beach volleyball.