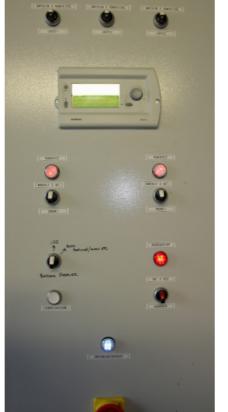

# **STANDARD OPTIONS**

- Main cover PVC coated polyester fabric 550 gr/m<sup>2</sup>
- · Heat insulation PE foil.
- · Protective foil PE foil.
- Steel Cable net.
- Ground foil for installation on clay courts.
- Main blower device 2 blowers our capacity 300pa.
- Heating unit system block with heat exchanger.
- Burner Weishaupt siemens heat regulator.
- · Air channel circulation unit.
- Emergency power unit diesel backup generation.
- Control panel central switch for control of devices
   air pressure, heating and lighting.

Richard Barnes Secretary Manager CIYMS, Belfast

**ANCHORING SYSTEM** 

**CABLE NET ANCHOR** 

PRESSURE FRAME ANCHOR

CONTROL PANEL

**CONTROL PANEL FRONT** 

SMS ALERT SYSTEM

**BLOWER UNIT** 

DOME CONTROLLER

**COLOUR HITTING BACKGROUND**