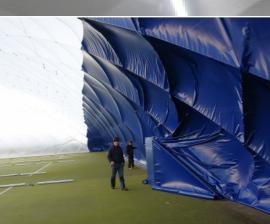

Quick and easy installation / dismantling (1 day maximum). Easy removal & storage.

High resilience to extreme weather conditions (wind, snow & cold) not found in other structures. Aviation-grade instruments monitor weather conditions and react accordingly.

All domes are manufactured to individual site requirements. Detailed site surveys will be conducted, and site-specific drawings produced prior to manufacture.

Assistance with the planning process is available. Free planning-approval assessment (we will assess your circumstances, and advise the likelihood that planning approval will be granted).