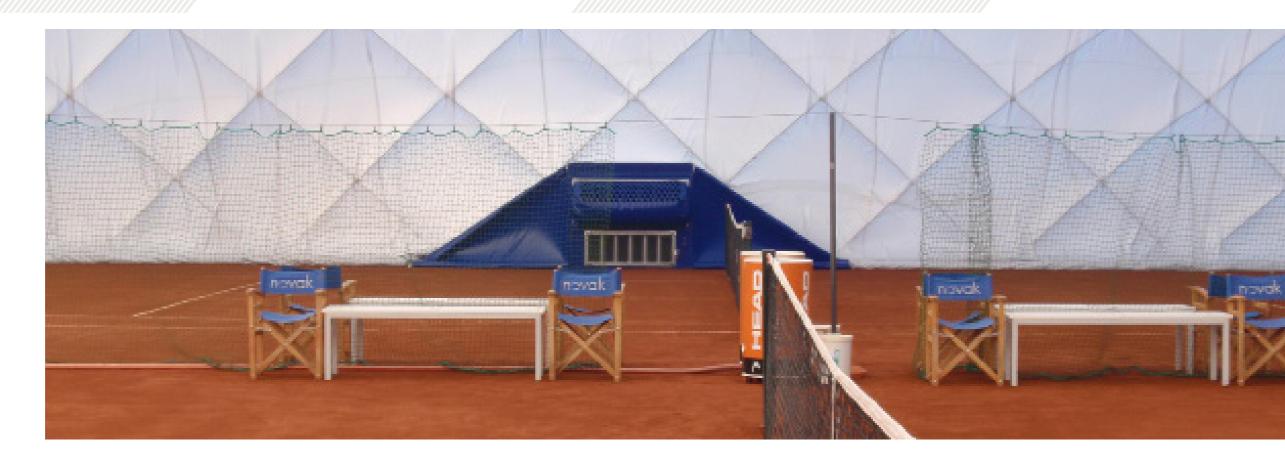

Unique, non-blinding, direct-lighting system is fixed to structure ceiling, removing the need for obstructive floor-standing, or in-effective 'up-lighting' systems.

## **FEATURES AND BENEFITS.**

Patented 'pressure-frame' provides a complete seal at base of the structure. No sand bags!

Revolving or air-lock entrance doors as standard. Emergency exit doors available.