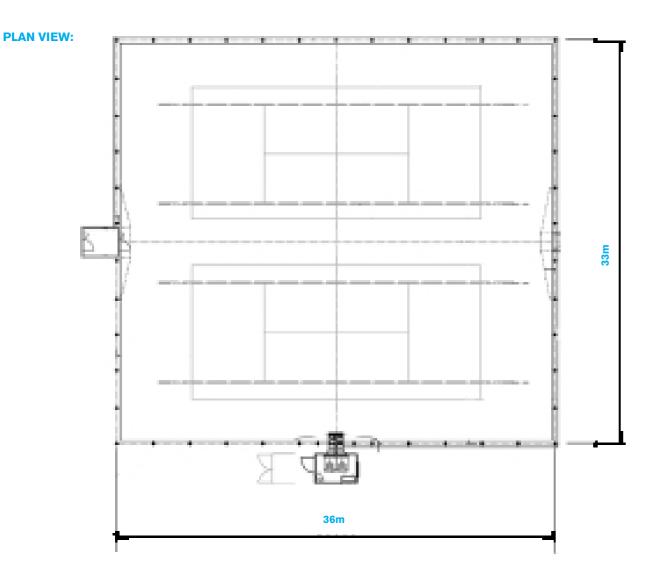

# **CASE STUDY:**

In December 2011 Rocklyn installed a 3 court dome for CIYMS tennis club in Belfast.

- Dome size 48.8m x 37.5m x 10.6m.
- Blue hitting background.
- 90 Fluorescent lights provide excellent nightime lighting conditions.
- The dome is in place from October to April and stored in the summer months.
- Back-up generator.
- SMS warning system.