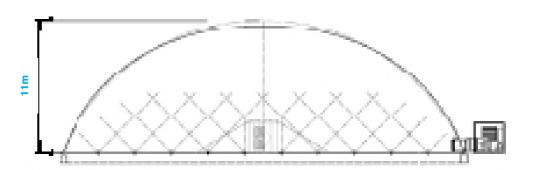

Protective foil PE foil.
- Steel Cable net.
- Ground foil for installation on clay courts.
- Main blower device 2 blowers our capacity 300pa.
- Heating unit system block with heat exchanger.
- Burner Weishaupt siemens heat regulator.
- · Air channel circulation unit.
- Emergency power unit diesel backup generation.
- Control panel central switch for control of devices
   air pressure, heating and lighting.

- Anemometer safety element to increase pressure during strong wind and storm conditions.
- · Revolving door.
- Air-lock door.
- · Emergency door.
- Lighting system (300-700 Lux).
- Steel anchors for cable net, anchors for pressure/volume.
- Smoke detectors.
- SMS early warning system (diesel low, dome pressure changes)



# AIR DOMES Standard Options



# **FRONT:**



### **BACK:**



# **SECTION DETAIL:**



2 AIR DOMES CIYMS Case Study



# CIYMS GUARANTEE PLAY WHATEVER THE WEATHER



# **CASE STUDY:**

In December 2011 Rocklyn installed a 3 court dome for CIYMS tennis club in Belfast.

- Dome size 48.8m x 37.5m x 10.6m.
- Blue hitting background.
- 90 Fluorescent lights provide excellent nightime lighting conditions.
- The dome is in place from October to April and stored in the summer months.
- Back-up generator.
- SMS warning system.

AIR DOMES
CIYMS Case Study

"OFFERING A GUARANTEED WINTER PROGRAMME, IN A COMFORTABLE ENVIRONMENT, IS PROVING TO BE A HUGE ADVANTAGE TO THE JUNIOR AND SENIOR SECTIONS OF THE CI TENNIS CLUB. THE PRODUCT, SERVICE AND RELIABILITY PROVIDED BY ROCKLYN IS REASSURING AND HAS EXCEEDED OUR EXPECTATIONS."

Richard Barnes Secretary Manager CIY