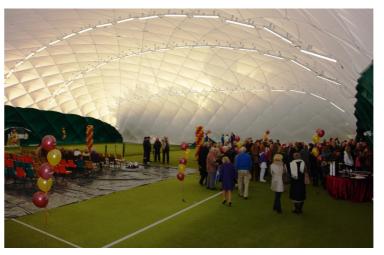

Recent Installations include CIYMS Tennis Club and Windsor Lawn Tennis Club in Belfast. The domes can also be used for many other sports including football, basketball, swimming pools, golf ranges, indoor hockey and beach volleyball.

Rocklyn domes have many unique advantages including a patented 'pressure-frame' which provides a complete seal at the base of the structure. Other benefits include, a long lifespan, efficient internal lighting system, ability to withstand extreme weather conditions, a coloured 'hitting' background and excellent acoustics.