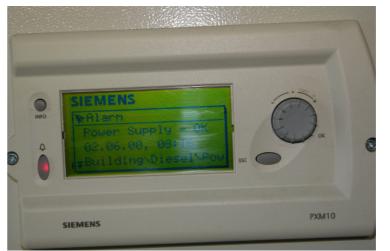

Richard Barnes Secretary Manager CIYMS, Belfast

**ANCHORING SYSTEM** 

**CABLE NET ANCHOR** 

PRESSURE FRAME ANCHOR

CONTROL PANEL

**CONTROL PANEL FRONT** 

SMS ALERT SYSTEM

**BLOWER UNIT** 

DOME CONTROLLER

**COLOUR HITTING BACKGROUND**