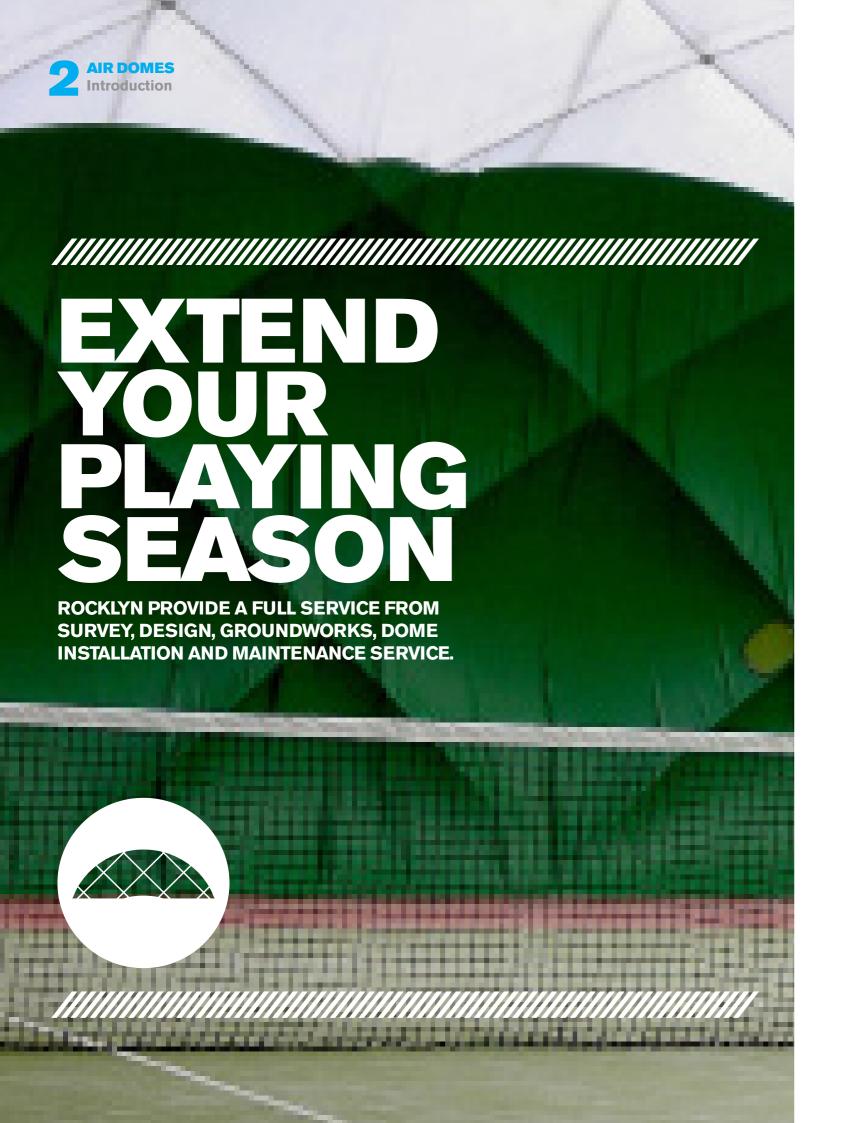

Rocklyn provide a full service from survey, design, groundworks, dome installation and maintenance service.

"ROCKLYN DOMES PROVIDE
A LONG-LASTING AND
FLEXIBLE MEANS OF
COVERING OUTDOOR
SPORTING AREAS. THEIR
ADVANTAGES INCLUDE
THE ABILITY TO WITHSTAND
EXTREME WEATHER
CONDITIONS AND THE
UNIQUE 'PRESSURE-FRAME'
SYSTEM WHICH SEALS THE
STRUCTURE AT THE BASE"

A cost-effective and flexible means of covering outdoor sporting areas permanently (or during the winter months). The structure comprises 2 or 3 'skins', held in place by a steel cable net which is anchored at multiple points around the perimeter.