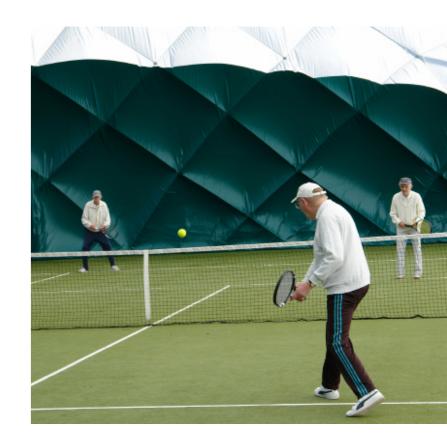

Rocklyn domes have many unique advantages including a patented 'pressure-frame' which provides a complete seal at the base of the structure. Other benefits include, a long lifespan, efficient internal lighting system, ability to withstand extreme weather conditions, a coloured 'hitting' background and excellent acoustics.

A cost-effective and flexible means of covering outdoor sporting areas permanently (or during the winter months). The structure comprises 2 or 3 'skins', held in place by a steel cable net which is anchored at multiple points around the perimeter.