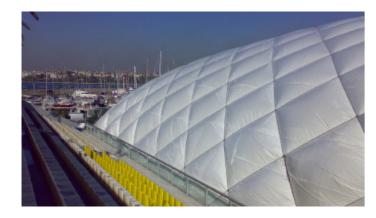

A cost-effective and flexible means of covering outdoor sporting areas permanently (or during the winter months). The structure comprises 2 or 3 'skins', held in place by a steel cable net which is anchored at multiple points around the perimeter.

Recent Installations include CIYMS Tennis Club and Windsor Lawn Tennis Club in Belfast. The domes can also be used for many other sports including football, basketball, swimming pools, golf ranges, indoor hockey and beach volleyball.