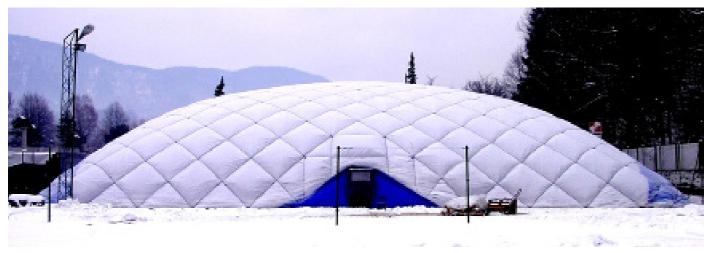

Quick and easy installation / dismantling (1 day maximum). Easy removal & storage.

High resilience to extreme weather conditions (wind, snow & cold) not found in other structures. Aviation-grade instruments monitor weather conditions and react accordingly.

# **CASE STUDY:**

In December 2011 Rocklyn installed a 3 court dome for CIYMS tennis club in Belfast.

- Dome size 48.8m x 37.5m x 10.6m.
- Blue hitting background.
- 90 Fluorescent lights provide excellent nightime lighting conditions.
- The dome is in place from October to April and stored in the summer months.
- Back-up generator.
- SMS warning system.