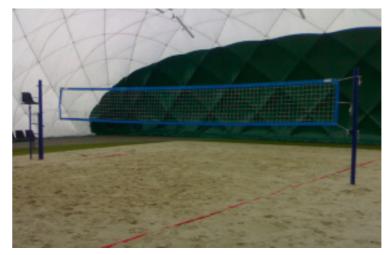

Recent Installations include CIYMS Tennis Club and Windsor Lawn Tennis Club in Belfast. The domes can also be used for many other sports including football, basketball, swimming pools, golf ranges, indoor hockey and beach volleyball.

Rocklyn domes have many unique advantages including a patented 'pressure-frame' which provides a complete seal at the base of the structure. Other benefits include, a long lifespan, efficient internal lighting system, ability to withstand extreme weather conditions, a coloured 'hitting' background and excellent acoustics.