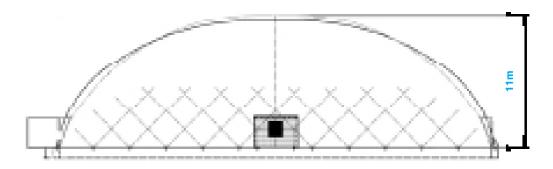

tion PE foil.
- · Protective foil PE foil.
- Steel Cable net.
- Ground foil for installation on clay courts.
- Main blower device 2 blowers our capacity 300pa.
- Heating unit system block with heat exchanger.
- Burner Weishaupt siemens heat regulator.
- · Air channel circulation unit.
- Emergency power unit diesel backup generation.
- Control panel central switch for control of devices
   air pressure, heating and lighting.

- Anemometer safety element to increase pressure during strong wind and storm conditions.
- · Revolving door.
- Air-lock door.
- · Emergency door.
- Lighting system (300-700 Lux).
- Steel anchors for cable net, anchors for pressure/volume.
- Smoke detectors.
- SMS early warning system (diesel low, dome pressure changes)



# AIR DOMES Standard Options



# **FRONT:**



### **BACK:**



# **SECTION DETAIL:**



2 AIR DOMES CIYMS Case Study



# CIYMS GUARANTEE PLAY WHATEVER THE WEATHER



# **CASE STUDY:**

In December 2011 Rocklyn installed a 3 court dome for CIYMS tennis club in Belfast.

- Dome size 48.8m x 37.5m x 10.6m.
- Blue hitting background.
- 90 Fluorescent lights provide excellent nightime lighting conditions.
- The dome is in place from October to April and stored in the summer months.
- Back-up generator.
- SMS warning system.

AIR DOMES
CIYMS Case Study

"OFFERING A GUARANTEED WINTER PROGRAMME, IN A COMFORTABLE ENVIRONMENT, IS PROVING TO BE A HUGE ADVANTAGE TO THE JUNIOR AND SENIOR SECTIONS OF THE CI TENNIS CLUB. THE PRODUCT, SERVICE AND RELIABILITY PROVIDED BY ROCKLYN IS REASSURING AND HAS EXCEEDED OUR EXPECTATIONS."

Richard Barnes Secr