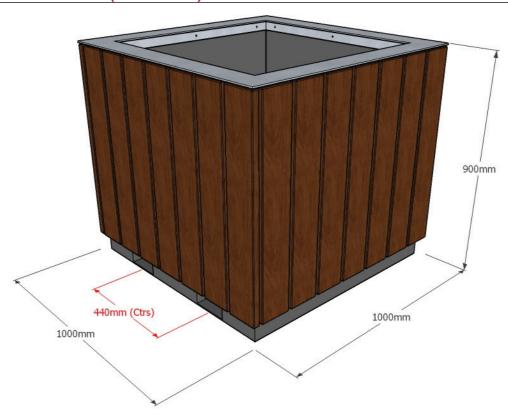

## dimensions

Metric length 1000mm | width 1000mm | height 900mm | Imperial length 3' 31/2" | width 3' 31/2" | height 2' 111/2"

planter liner capacity 500ltrs approx weight 356kg forklift centres 440mm