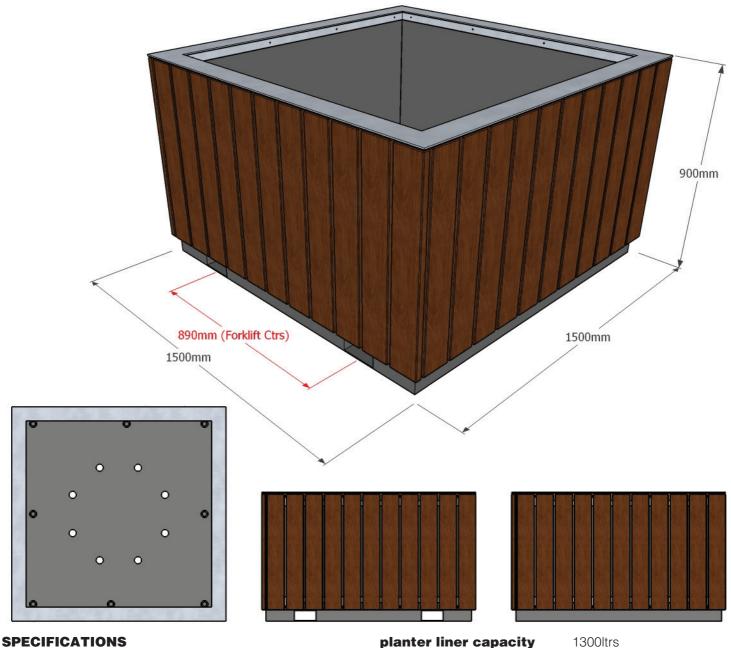

# dimensions

length 1500mm | width 1500mm | height 900mm Metric Imperial length 4' 11" I width 4' 11" I height 2' 111/2"

planter liner capacity

approx weight

576kg

forklift centres

890mm

## handling

Please observe health & safety lifting guidelines. A fork lift or crane will be required for off-loading & positioning of item