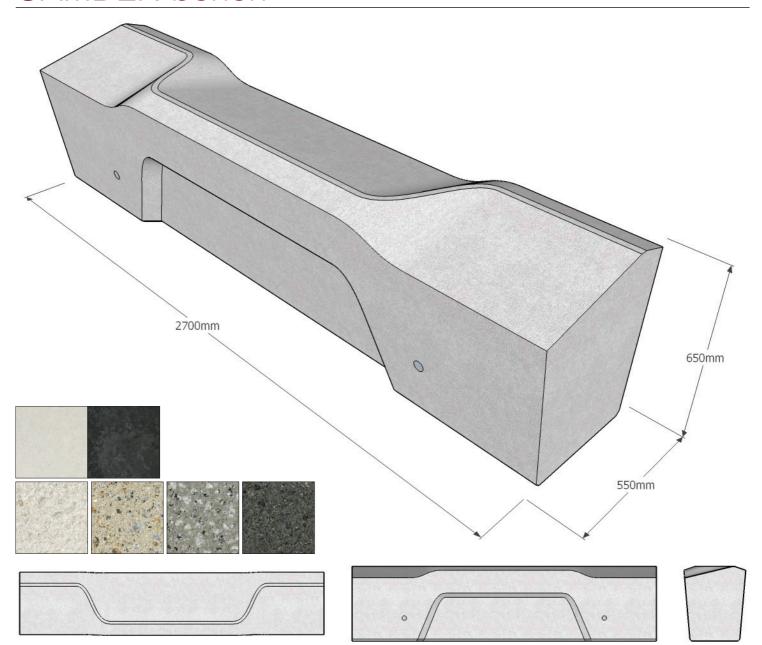

## composition

Bench material - Exposed aggregate concrete. Available effects - White or black smooth concrete; Limestone (shot peened); Yellow granite (shot peened); Blue granite (shot peened); Black granite (shot peened) (Top L to Bot R) Internal reinforcement - Galvanised steel frame

#### dimensions

Metric length 2700mm | width 550mm | height 650mm | height 8' 10½" | width 1' 9½" | height 2' 1½"

approx weight 1765kg